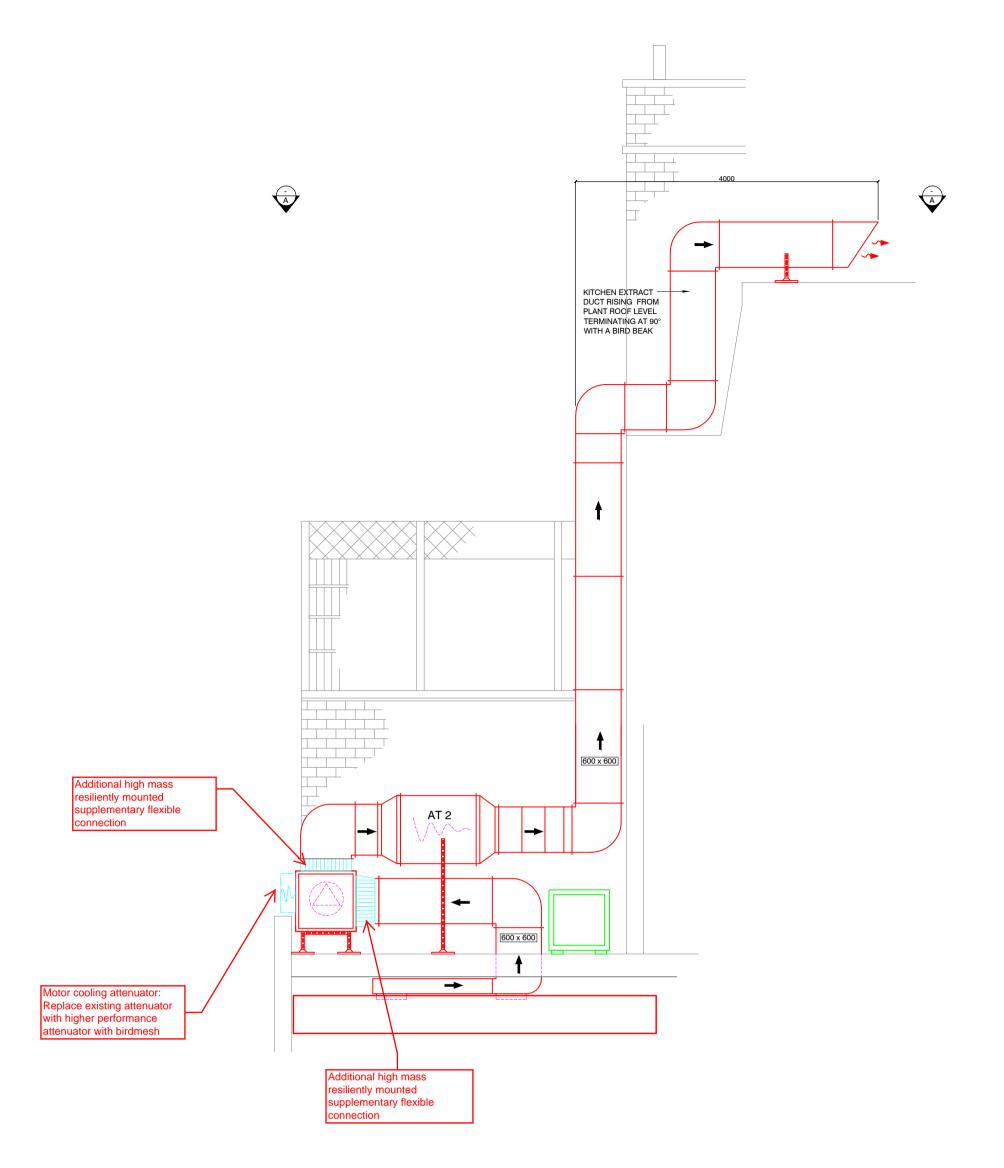

KEY:
FRESH AIR SUPPLY DUCT
KITCHEN EXTRACT DUCT
TOILET EXTRACT DUCT
KITCHEN CANOPY

A/C PIPEWORK

**ELECTRIC CABLING** 

REVISION **DETAILS** DIRECTION SYMBOL & WINDOW POSITIONS AMENDED 03.11.15 DUCT LAYOUT AMENDED