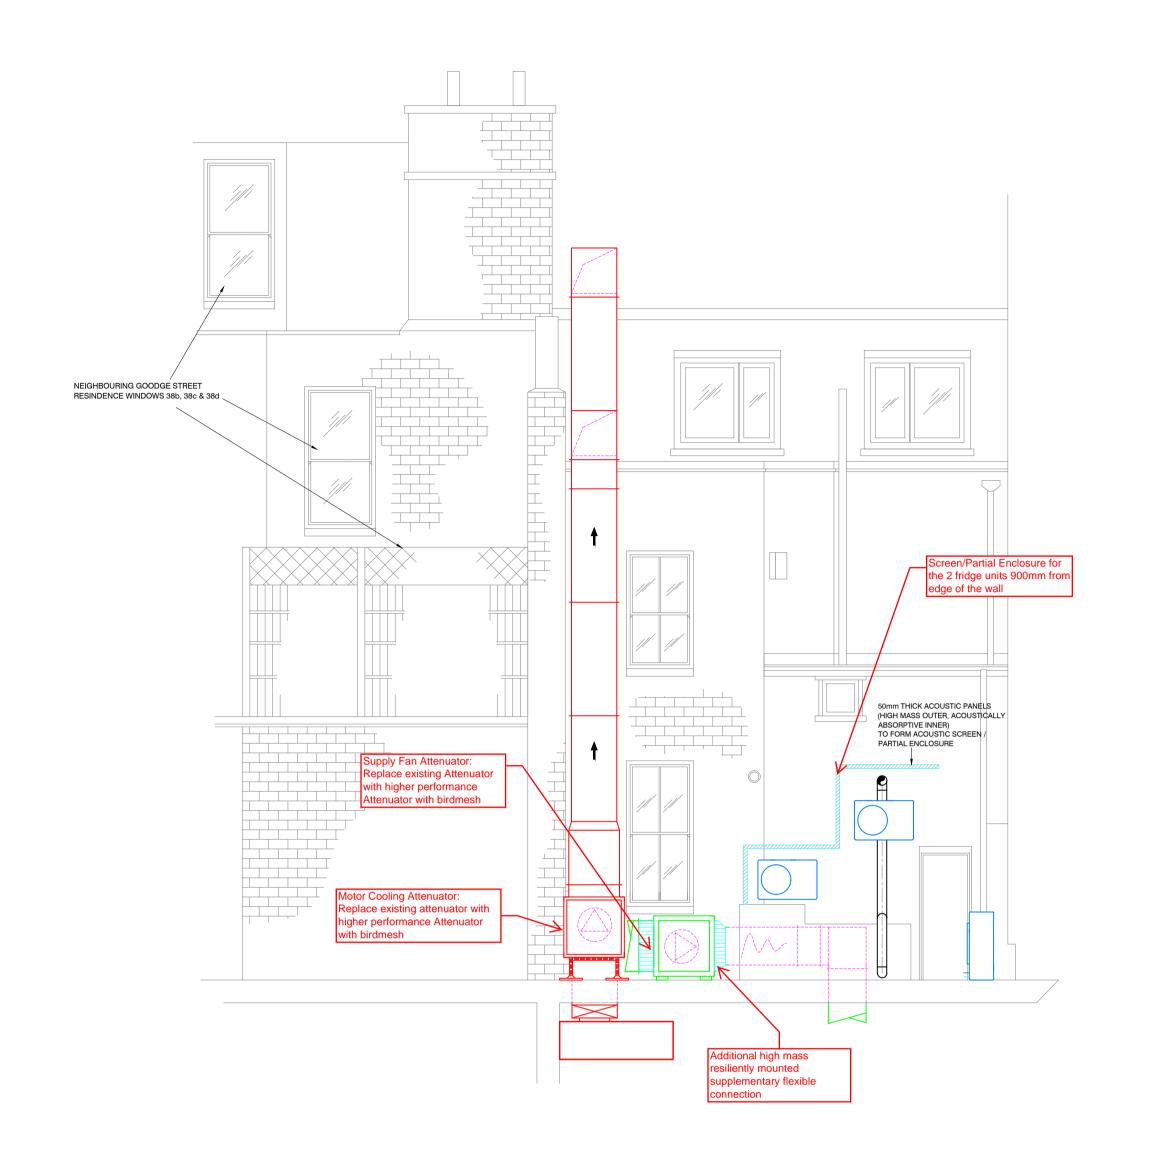

KEY:
FRESH AIR SUPPLY DUCT
KITCHEN EXTRACT DUCT
TOILET EXTRACT DUCT
KITCHEN CANOPY

A/C PIPEWORK

**ELECTRIC CABLING** 

REVISION **DETAILS** DIRECTION SYMBOL & WINDOW POSITIONS AMENDED 03.11.15 DUCT LAYOUT AMENDED