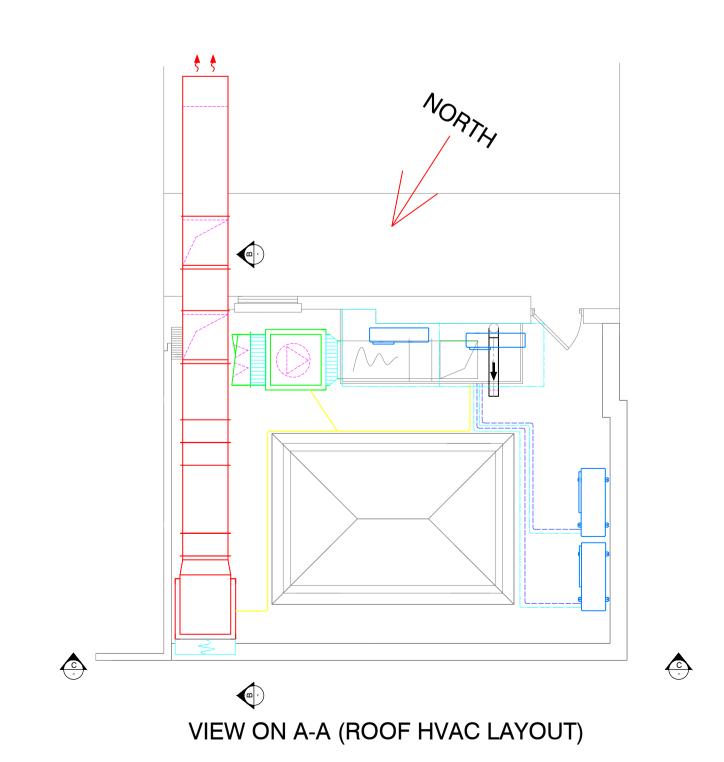

KEY:
FRESH AIR SUPPLY DUCT
KITCHEN EXTRACT DUCT
TOILET EXTRACT DUCT
KITCHEN CANOPY

A/C PIPEWORK

**ELECTRIC CABLING** 

REVISION **DETAILS** DIRECTION SYMBOL & WINDOW POSITIONS AMENDED 03.11.15 DUCT LAYOUT AMENDED