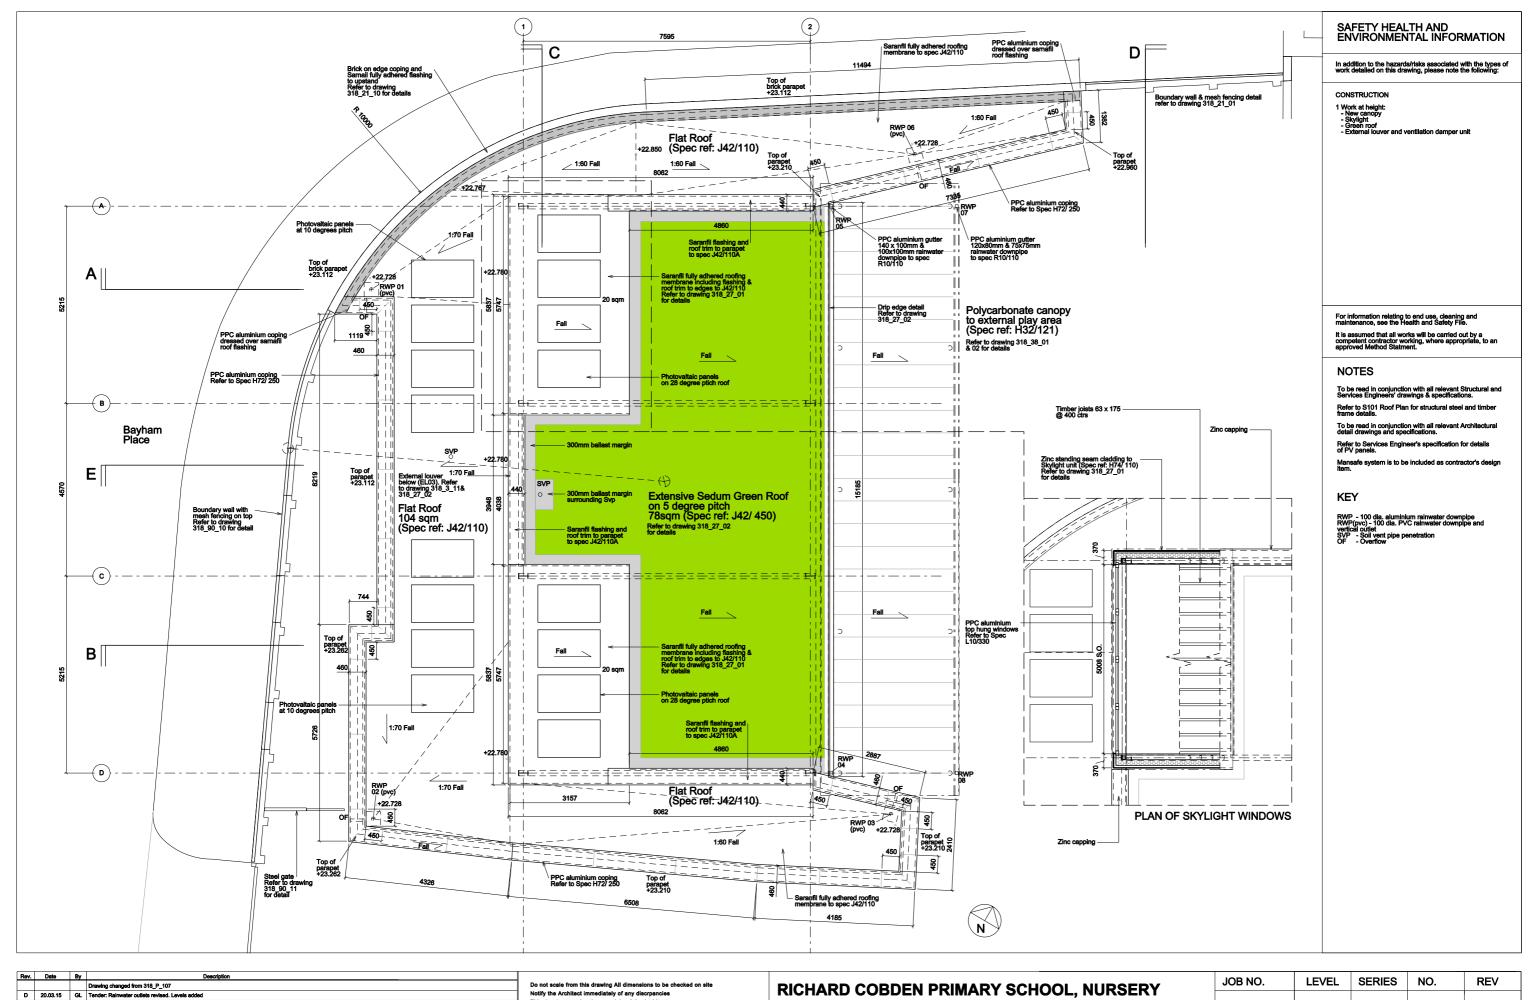

Tel 020 7700 6265 Fax 020 7700 6365 mail@a

AAB architects 10 Stock Orchard Street London N7 9RW

DRAWING: PROPOSED ROOF PLAN

SCALE : 1:50 at A1 DATE : 13.08.14

| JOB NO. | LEVEL | SERIES | NO. | F |
|---------|-------|--------|-----|---|
| 318     | •     | 1      | 12  |   |