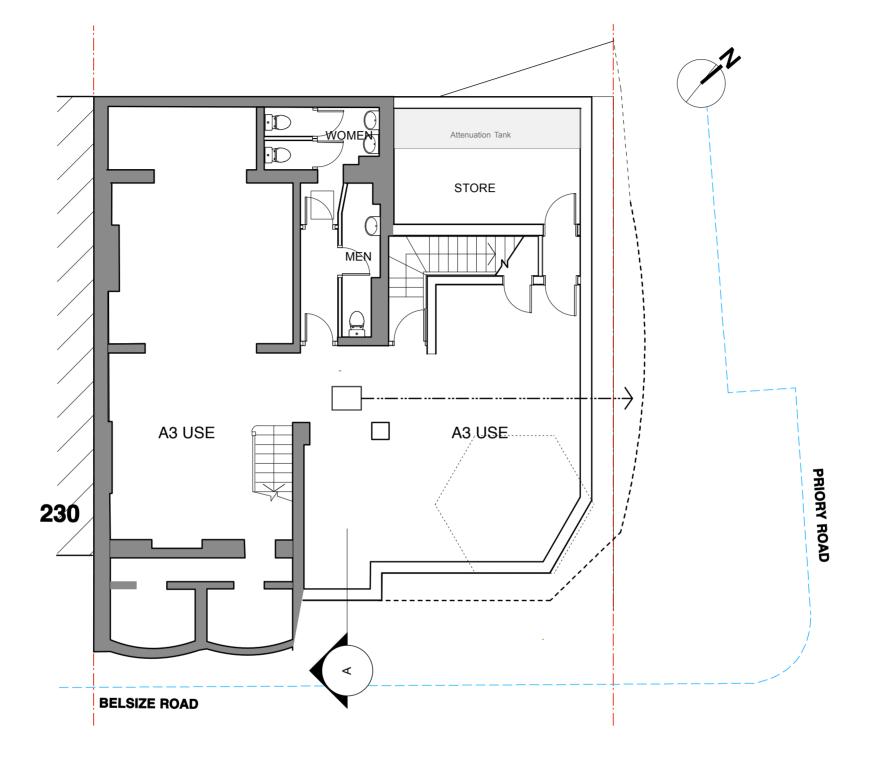

# **BASEMENT FLOOR PLAN**

158.73 sq.m. gross floor area

### 228 BELSIZE ROAD NW6 4BT

Proposed Basement Floor Plan

CLIENT:
Peter Ilić Esq.

SCALE:
1:100 (@A3)

DAAYING NO:
REV.

50 Bernard Avenue London W13 9TG

2014/228BP/ P1

0m 1 2 3 4 5m Scale