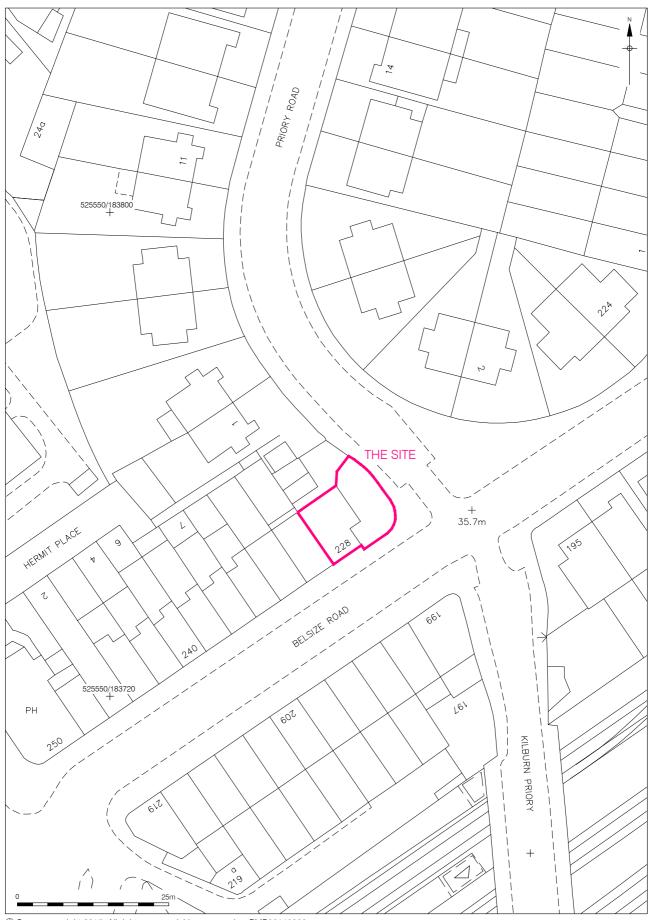

© Crown copyright 2006. All rights reserved. License number 36110309 © Pre-Construct Archaeology Ltd 2015

24/03/15 HB

Figure 1 Site Location 1:20,000 at A4

© Crown copyright 2015. All rights reserved. License number PMP36110309 © Pre-Construct Archaeology Ltd 2015 24/03/15 HB