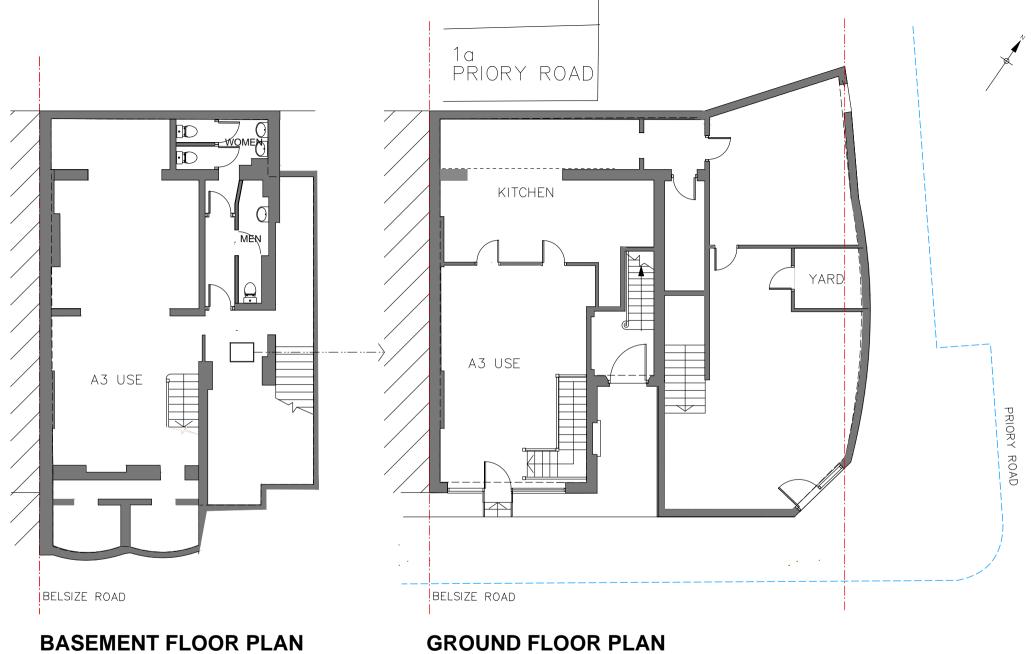

## **GROUND FLOOR PLAN**

162.44 sq.m. gross floor area

Based on drawing no. 2014/228BP/E1 supplied by Joseph Rogic, 2015 © Pre-Construct Archaeology Ltd 2015 25/03/15 HB

5m

Figure 3 Existing Basement & Ground Floor Plan 1:125 at A4

## **BASEMENT FLOOR PLAN**

158.73 sq.m. gross floor area

Based on drawing no. 2014/228BP/P1 supplied by Joseph Rogic, 2015 © Pre-Construct Archaeology Ltd 2015 25/03/15 HB

5m \_

Figure 4 Proposed Basement Floor Plan 1:125 at A4