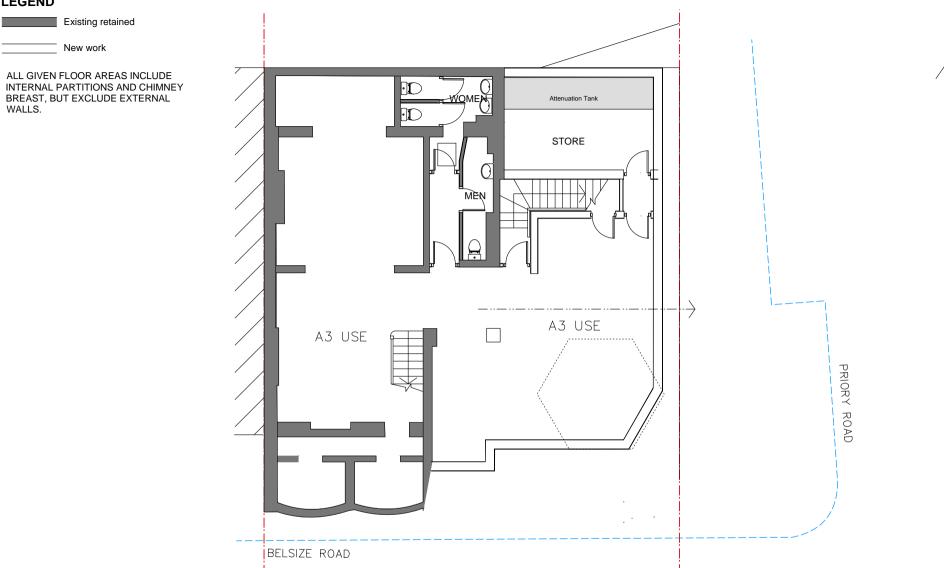

## LEGEND

## **BASEMENT FLOOR PLAN**

158.73 sq.m. gross floor area

Based on drawing no. 2014/228BP/P1 supplied by Joseph Rogic, 2015 © Pre-Construct Archaeology Ltd 2015 25/03/15 HB

5m \_

Figure 4 Proposed Basement Floor Plan 1:125 at A4