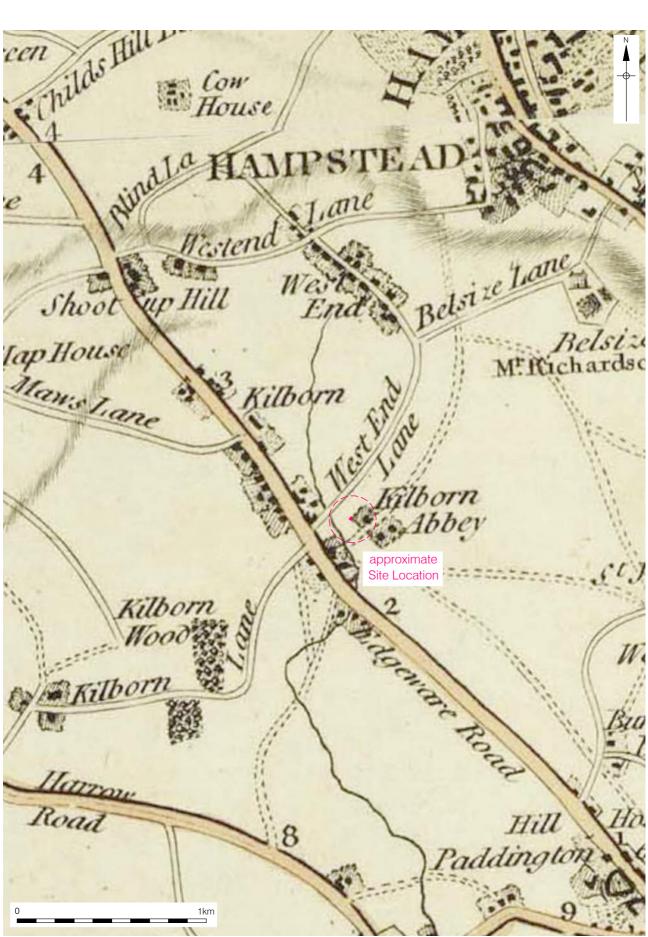

Figure 5 Proposed Elevation 1:125 at A4

Figure 6 GLHER Locations 1:10,000 at A4

© Pre-Construct Archaeology Ltd 2015 24/03/15 HB

> Figure 7 Rocque, 1746 approx 1:20,000 at A4

513 518 West × 611 Abby L calld Great Codds Field 510 520 ARP 2.16 7 Abby Land 524 . Abby Land 1 Carlo Franklin's Field 521 A.H.P 7.0.00 II. 326 523 Barn Field 524 h S Abby Land belonging Jo the Dean of Westminster Wid" Marsh Ten! 10 а т. р Friddald 18.2.15 4 3.36 D approximate Site Location Part of the Abby Farm ellai In the Occupation of Pyc 2 Abby Land ild Chapel Field Abby Land - Marsh To 200m