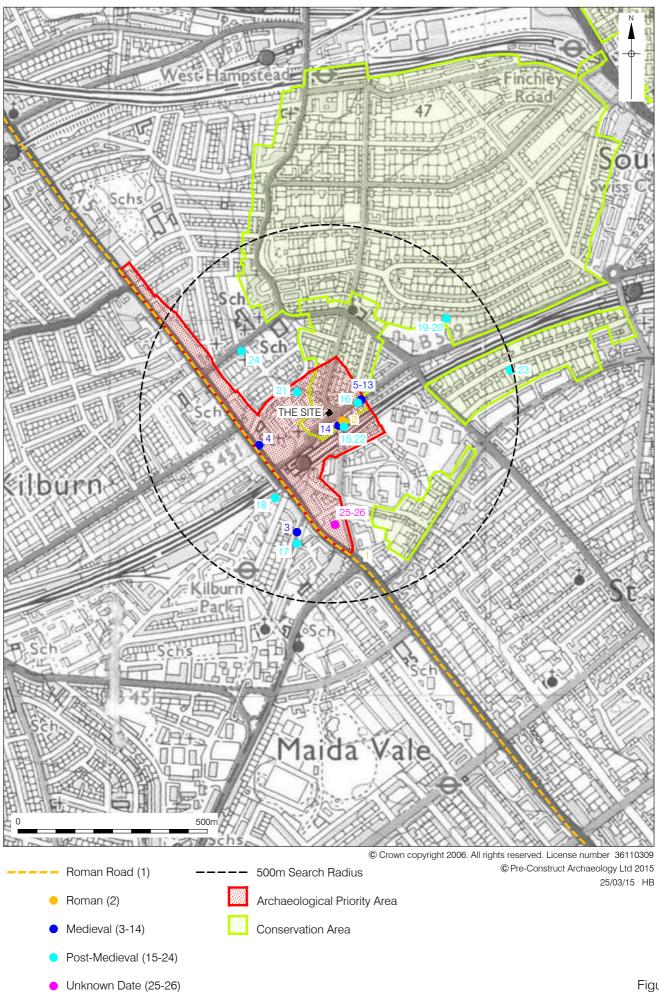

© Crown copyright 2006. All rights reserved. License number 36110309 © Pre-Construct Archaeology Ltd 2015

24/03/15 HB

Figure 1 Site Location 1:20,000 at A4

© Crown copyright 2015. All rights reserved. License number PMP36110309 © Pre-Construct Archaeology Ltd 2015 24/03/15 HB