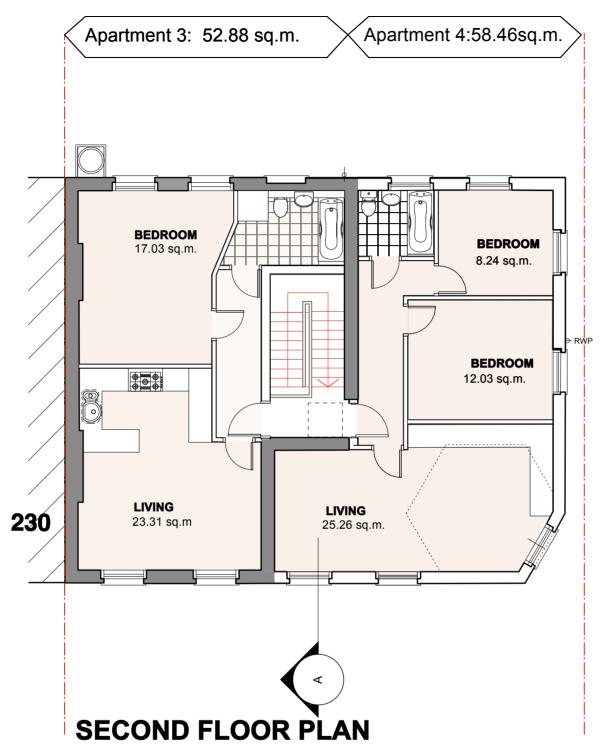

### **LEGEND**

Existing retained

New work

ALL GIVEN FLOOR AREAS INCLUDE INTERNAL PARTITIONS AND CHIMNEY BREAST, BUT EXCLUDE EXTERNAL WALLS.

125.26 sq.m. gross floor area

## 228 BELSIZE ROAD NW6 4BT

Proposed Second Floor Plan

CLIENT:
Peter Ilić Esq.

SCALE:
1: 100 (@A3)
DRAWING NO.:
REV.

50 Bernard Avenue London W13 9TG tel: 020 8579 5931

2014/228BP/ P4