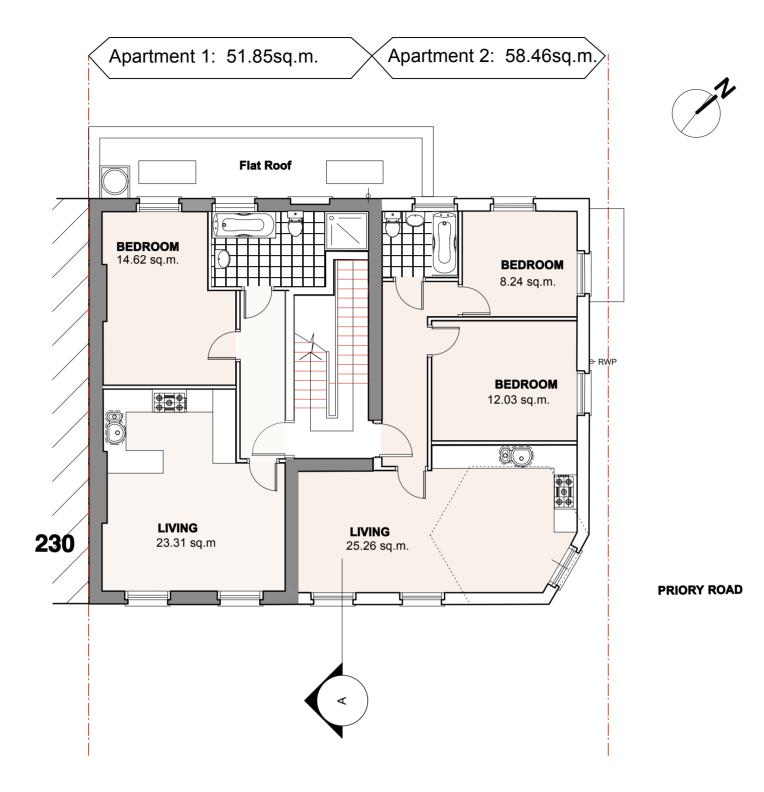

### **LEGEND**

Existing retained

New work

ALL GIVEN FLOOR AREAS INCLUDE INTERNAL PARTITIONS AND CHIMNEY BREAST, BUT EXCLUDE EXTERNAL WALLS.

# **FIRST FLOOR PLAN**

125.26 sq.m. gross floor area