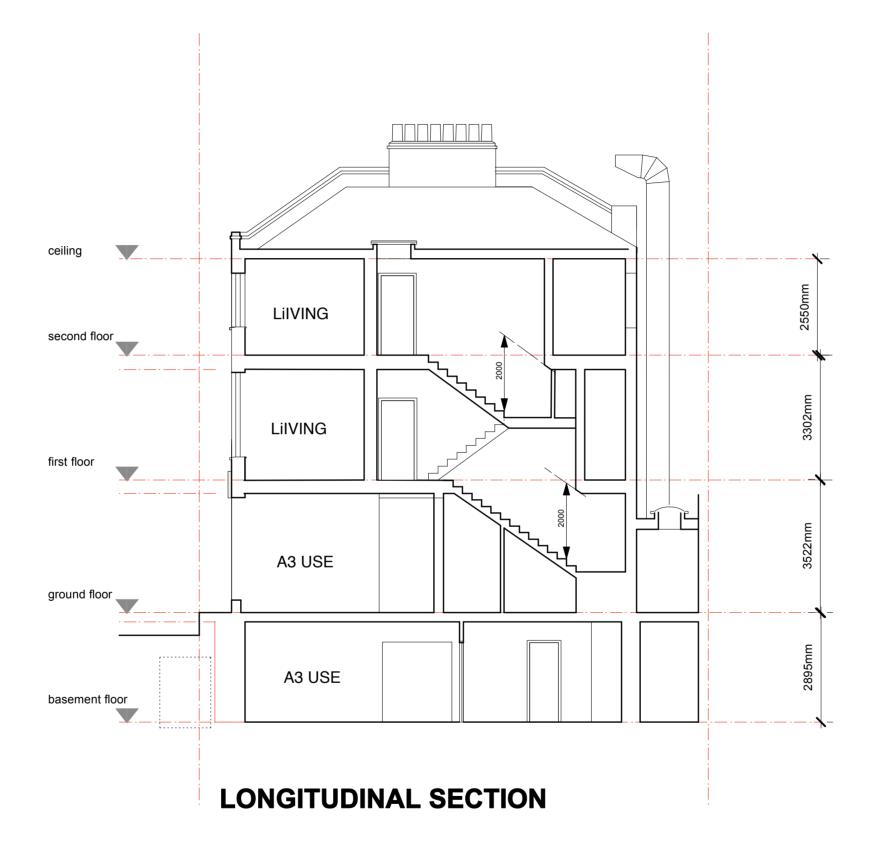

## 228 BELSIZE ROAD NW6 4BT

Proposed Longitudinal Section

Peter Ilić Esq.

Scale:
1:100 (@A3)

2014/228BP/ P6

50 Bernard Avenue London W13 9TG

7/P6 tel: 020 8579 5931