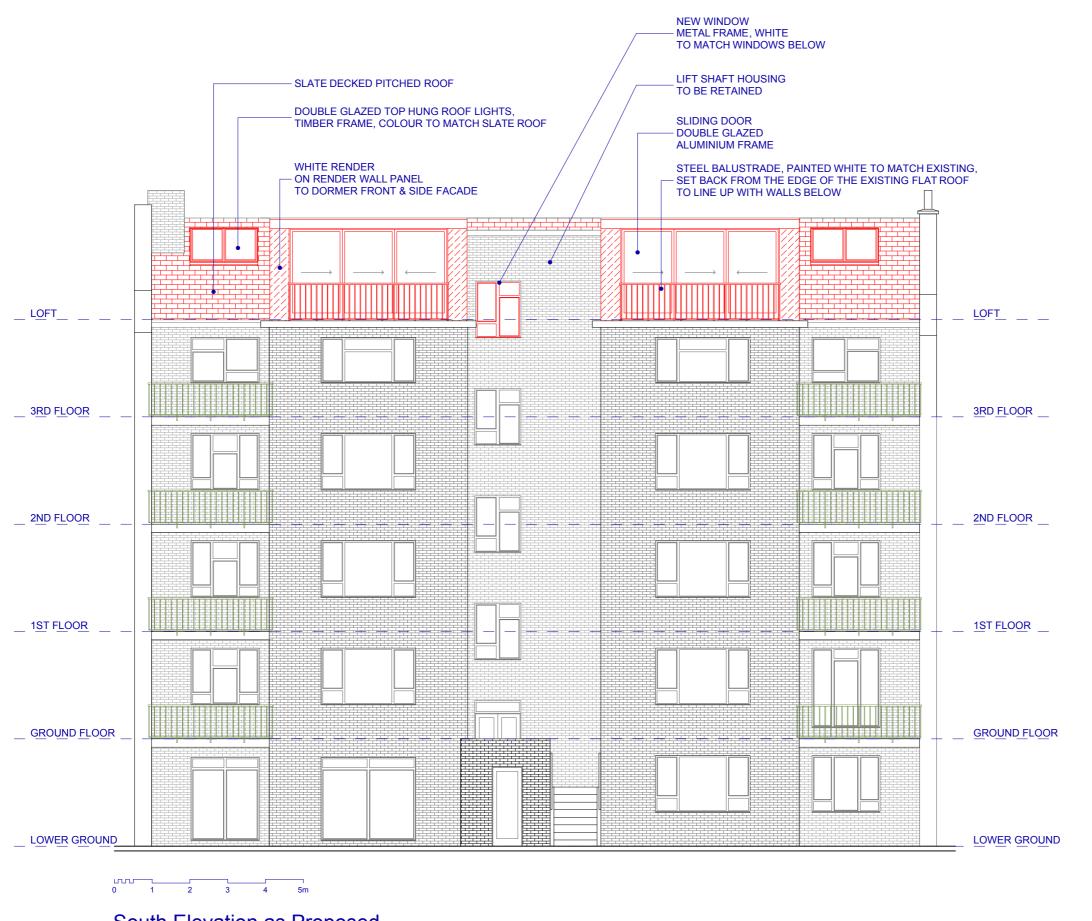

South Elevation as Proposed

This scheme is subject to Planning and Building Control Consent and all other necessary permissions

Dimensions, areas and levels where given are to be checked on site

Figured dimensions only are to be taken from this drawing. Any discrepancies are to be reported to the architect before work

This drawing is to be read in conjunction with other relevant drawings and documents.

Notes

Revisions

Rev.A - 02/10/2015 Rev.B - 29/10/2015 Rev.C - 03/11/2015

Balconies and Balustrades set back from Sides to minimise Overlooking

blueprint architects limited 47 hanover road, london, n15 4dl oliver@blueprintarchitects.com 078 1017 1216

Planning Application

ROOF EXTENSION

59-60 BELSIZE PARK LONDON, NW3 4EJ

SOUTH ELEVATION PROPOSED

drawing no: BSP 04.04-Rev.C