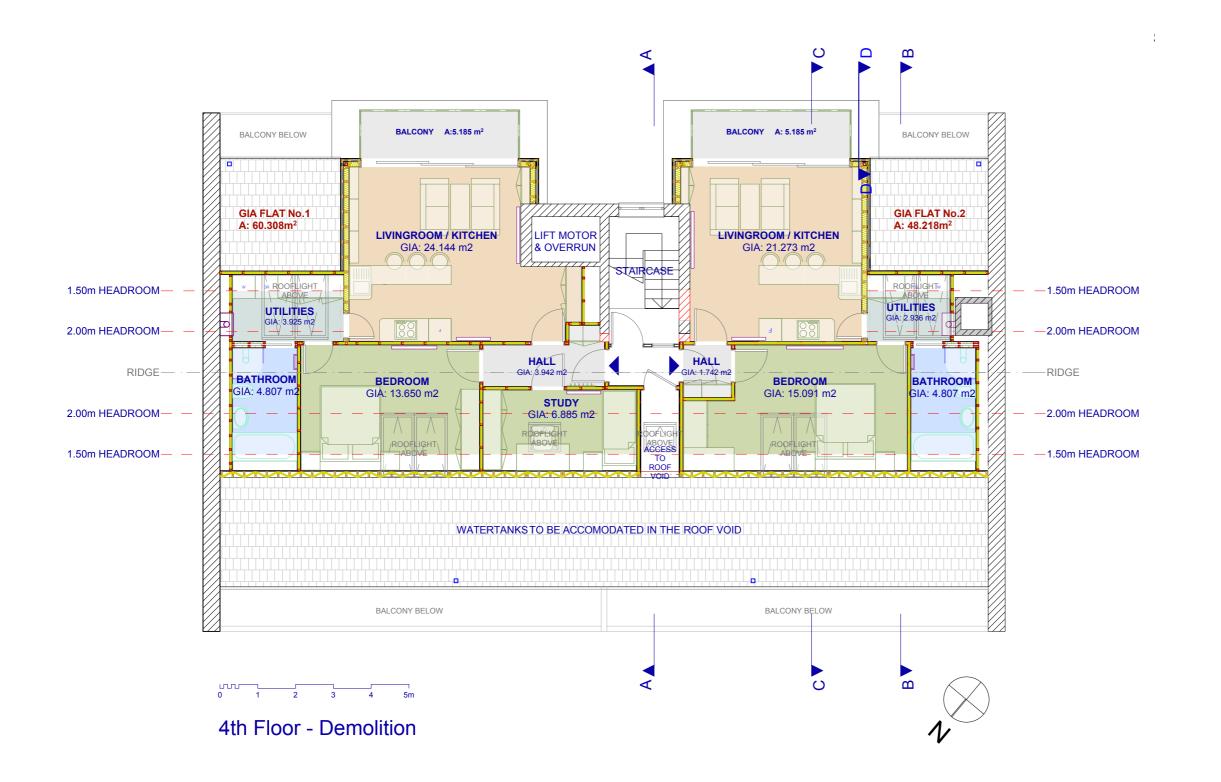

47 hanover road, london, n15 4dl oliver@blueprintarchitects.com 078 1017 1216

Planning Application

ROOF EXTENSION

at 59-60 Belsize Park London, NW3 4ej

LOFT PLAN OVERVIEW

drawing no: BSP 04.01-Rev.B

scale @A3: 1:100