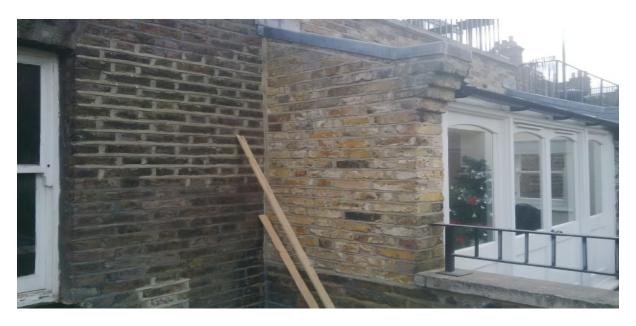

# 30 Mansfield Road (2015/4759/P)

2015/4759/P - 30 Mansfield Road

1. Rear Elevation

2. Party Wall between application site and adjoining neighbour No.28's conservatory

3 and 4. View of the rear extensions and terraces towards west No.28, 26, 24 and 22 Mansfield Road.

## 1. Proposal:

- Erection of conservatory at first floor level (1m deep x 2m high x 3.4m wide)
- Installation of railings to create rear roof terrace at 1st floor level in front of conservatory (terrace measures 1m deep)
- Revised plans propose 1.7m high timber screening at 1<sup>st</sup> and 2<sup>nd</sup> floor levels to the boundary with No.28
- Installation of railings around existing roof terrace at second floor