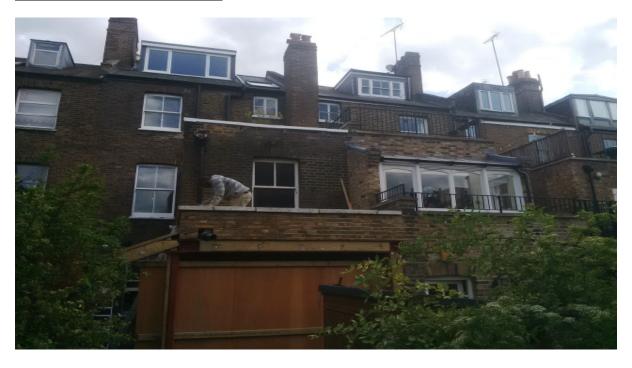

# 30 Mansfield Road (2015/4759/P)

2015/4759/P - 30 Mansfield Road

1. Rear Elevation

2. Party Wall between application site and adjoining neighbour No.28's conservatory

3 and 4. View of the rear extensions and terraces towards west No.28, 26, 24 and 22 Mansfield Road.

## 1. Proposal:

- Erection of conservatory at first floor level (1m deep x 2m high x 3.4m wide)
- Installation of railings to create rear roof terrace at 1st floor level in front of conservatory (terrace measures 1m deep)
- Revised plans propose 1.7m high timber screening at 1<sup>st</sup> and 2<sup>nd</sup> floor levels to the boundary with No.28
- Installation of railings around existing roof terrace at second floor

subordinate in scale and location to the three storey host building, and respects the character and setting of the terrace neighbouring buildings.

- 2.3 The Mansfield Conservation Area Appraisal and Management (Dec 2008) states that "The original historic pattern of rear elevations within a street or group of buildings is an integral part of the character of the area and as such rear extensions will not be acceptable where they would diverge significantly from the historic pattern."
- 2.4 The context of the immediate surrounding area shows that many properties have been variously altered at the rear. Rear terraces, rear extensions and conservatories can be seen at first floor level. As such, the proposals would not diverge significantly from the historic pattern, and the proposals are not considered out-of-character for the area.
- 2.6 The simple modern design of the conservatory and railings on the first and second floor would mirror that of the adjoining neighbour at No.28 Mansfield Road in terms of size and appearance and the proposed iron railings, brick walls and timber framed glazed conservatory is considered appropriate for the conservation area. The proposals would be limited to the rear and would offer limited visibility, and therefore have a limited impact on the character and appearance of the conservation area.
- 2.7 As such, the proposed development is in general accordance with policies CS5 and CS14 of the London Borough of Camden Local Development Framework Core Strategy, and policies DP24, DP25 and DP26 of the London Borough of Camden Local Development Framework Development Policies.
- 2.8 The proposed development also accords with policies 7.4, 7.6 and 7.8 of the London Plan March 2015, consolidated with alterations since 2011; and paragraphs 14, 17, and 56 -66 and 126-141 of the National Planning Policy Framework.