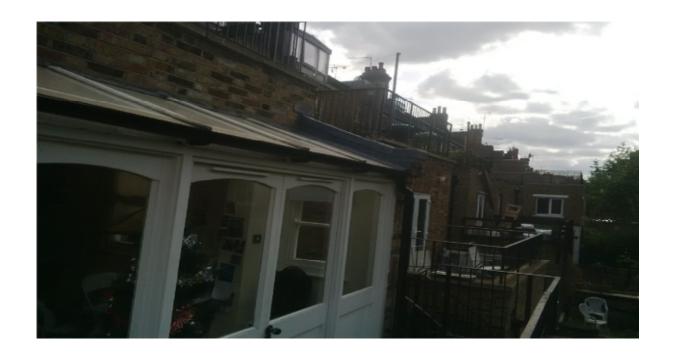

# 30 Mansfield Road (2015/4759/P)

2015/4759/P - 30 Mansfield Road

1. Rear Elevation

2. Party Wall between application site and adjoining neighbour No.28's conservatory

3 and 4. View of the rear extensions and terraces towards west No.28, 26, 24 and 22 Mansfield Road.

## 1. Proposal:

- Erection of conservatory at first floor level (1m deep x 2m high x 3.4m wide)
- Installation of railings to create rear roof terrace at 1st floor level in front of conservatory (terrace measures 1m deep)
- Revised plans propose 1.7m high timber screening at 1<sup>st</sup> and 2<sup>nd</sup> floor levels to the boundary with No.28
- Installation of railings around existing roof terrace at second floor