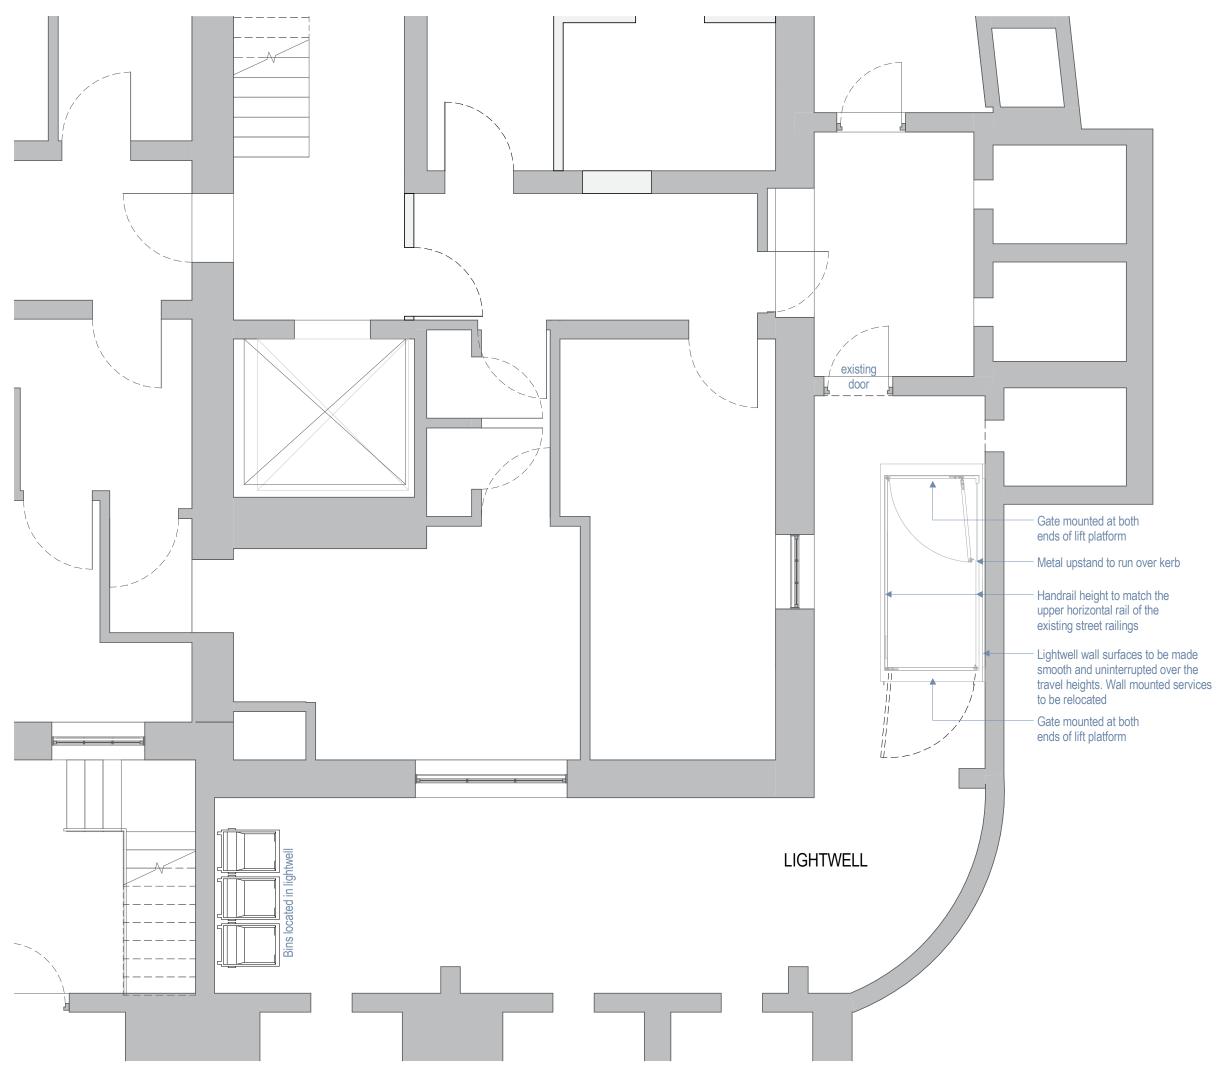

Do not scale this drawing. Architect to be informed of all discrepancies in dimensions. Contractor to check all dimensions on site.

| Drawn                                          | Status   | Scale    |  |  |  |
|------------------------------------------------|----------|----------|--|--|--|
| KH                                             | PLANNING | 1:50 @A3 |  |  |  |
| Project title                                  |          |          |  |  |  |
| ENDSLEIGH GARDENS                              |          |          |  |  |  |
| Drawing title                                  |          |          |  |  |  |
| PROPOSED PLANS<br>Lower Ground - Platform Lift |          |          |  |  |  |
| Drawing nur                                    | nber     | Revision |  |  |  |
| 1377                                           | (22) 101 | P3       |  |  |  |
|                                                |          |          |  |  |  |