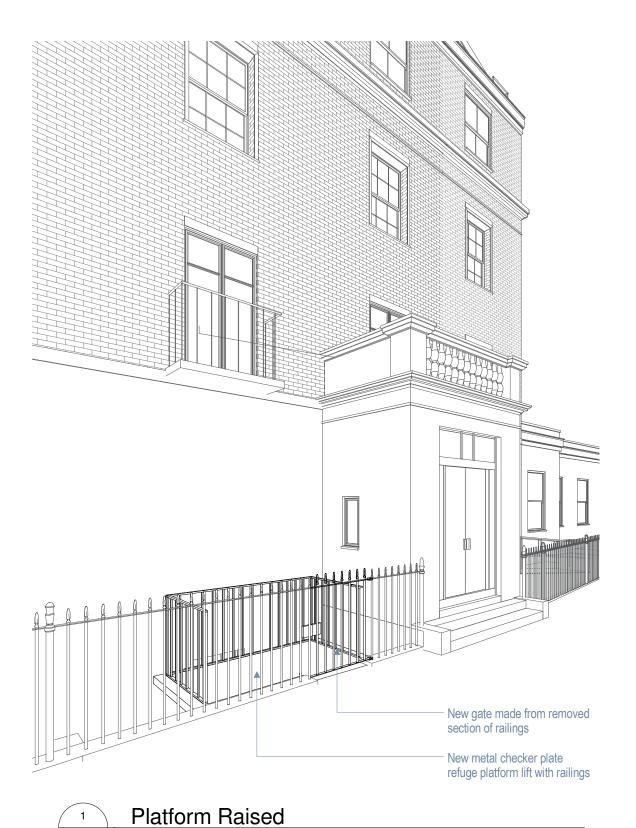

(90) 004

| 2        | Platf |
|----------|-------|
| (90) 004 |       |

Platform Lowered

| P4 | 28.10.15 | Planning App. Update to shown platform lift / CL | AML |
|----|----------|--------------------------------------------------|-----|
| 23 | 08.09.15 | UPDATED TO CLIENTS COMMENTS/JDA                  | AL  |
| 2  | 03.03.15 | Issued for Planning/ KH                          | AL  |
| 21 | 16.12.14 | Client's Approval / KH                           | AL  |
|    |          |                                                  |     |