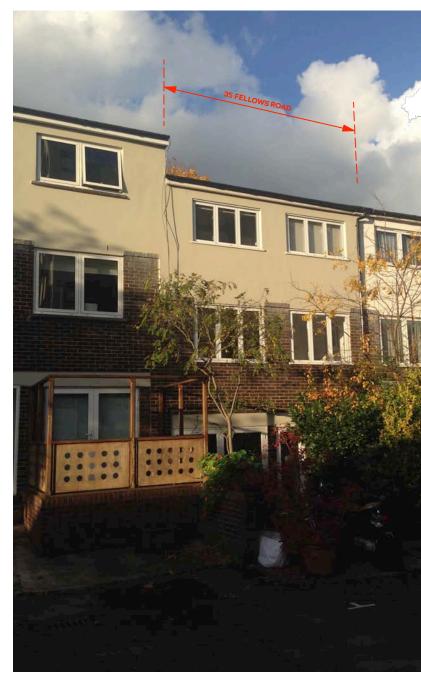

# **EXISTING SITE PLAN & PHOTOS**

| client:             |
|---------------------|
| IAN FISHER          |
| project:            |
| 35 FELLOWS ROAD NW3 |

| date: |                 | scale:     |  |
|-------|-----------------|------------|--|
|       | November 2015   | 1:1250@ A3 |  |
|       | drawing number: | revision:  |  |
|       | 1537-L-001      | *          |  |