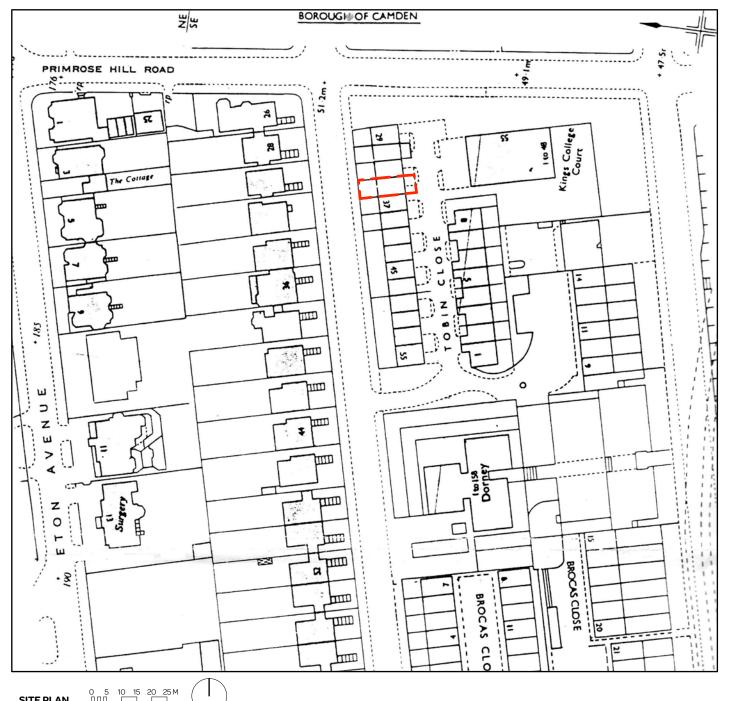

SITE PLAN 0 5 10 15 20 25 M

PHOTO OF REAR

# **EXISTING SITE PLAN & PHOTOS**

| client:             |
|---------------------|
| IAN FISHER          |
| project:            |
| 35 FELLOWS ROAD NW3 |

| date: |                 | scale:     |  |
|-------|-----------------|------------|--|
|       | November 2015   | 1:1250@ A3 |  |
|       | drawing number: | revision:  |  |
|       | 1537-L-001      | *          |  |