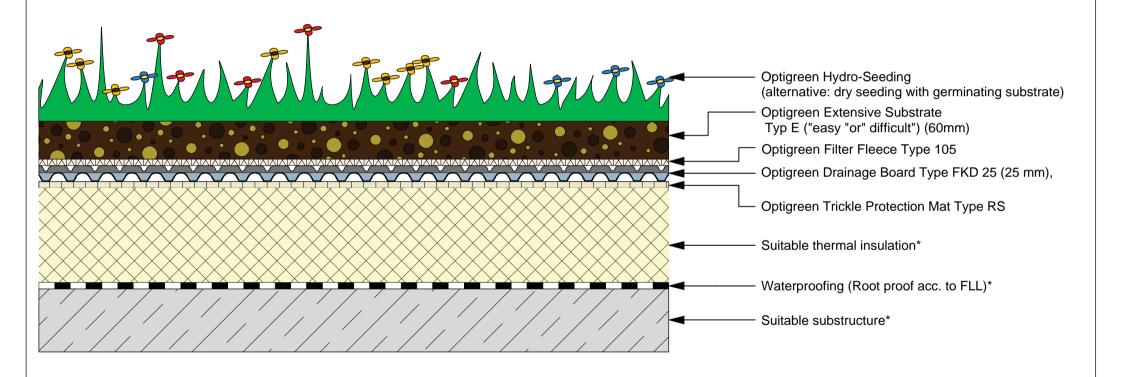

## Solution 1: 0 - 5° pitch - Inverted Roof

\* Installation and responsibility by each designated trade. \*\* Pursuant to national directives.

The depicted solution is intended for use with green roof systems. Other construction tradework is simplified in this representation and should be constructed according to current industry standards. Optigreen reserves the right to make changes to its product solutions.