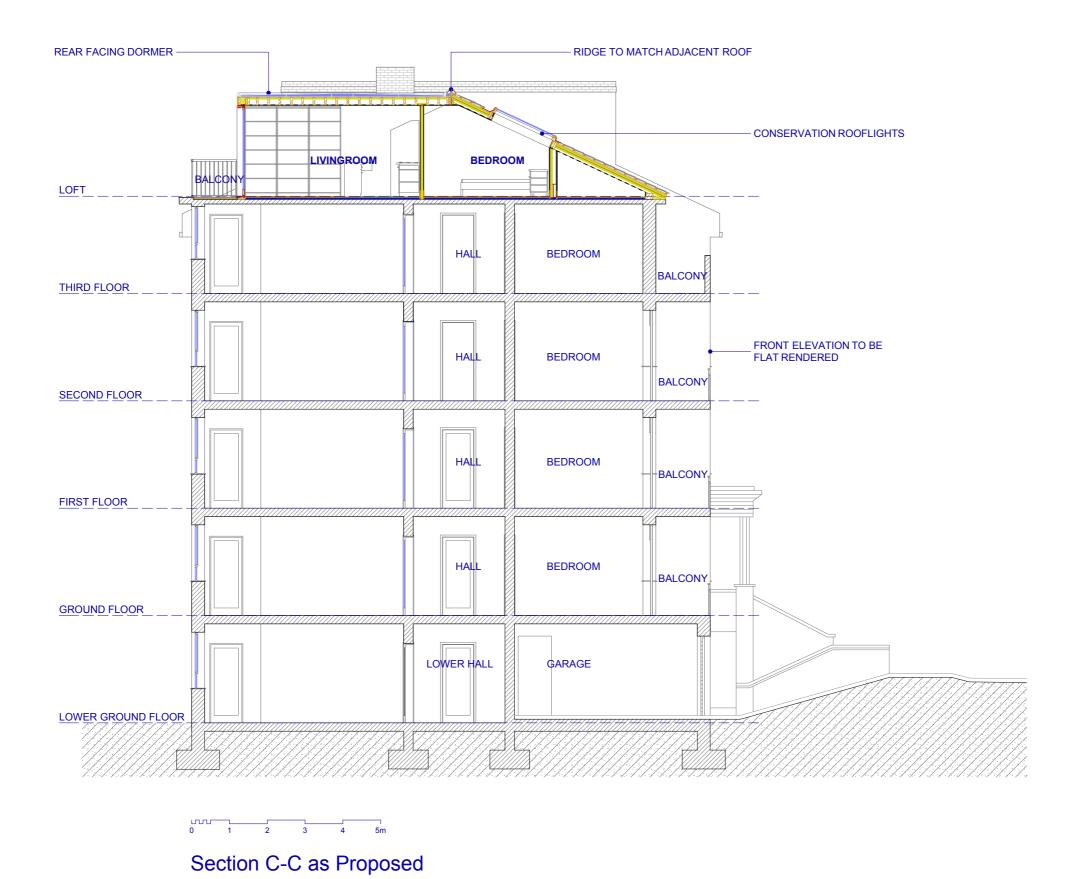

47 hanover road, london, n15 4dl oliver@blueprintarchitects.com 078 1017 1216

Planning Application

ROOF EXTENSION

at 59-60 Belsize Park London, NW3 4ej

SECTION C-C PROPOSED

drawing no: BSP 04.09-Rev.A

scale @A3: 1:100