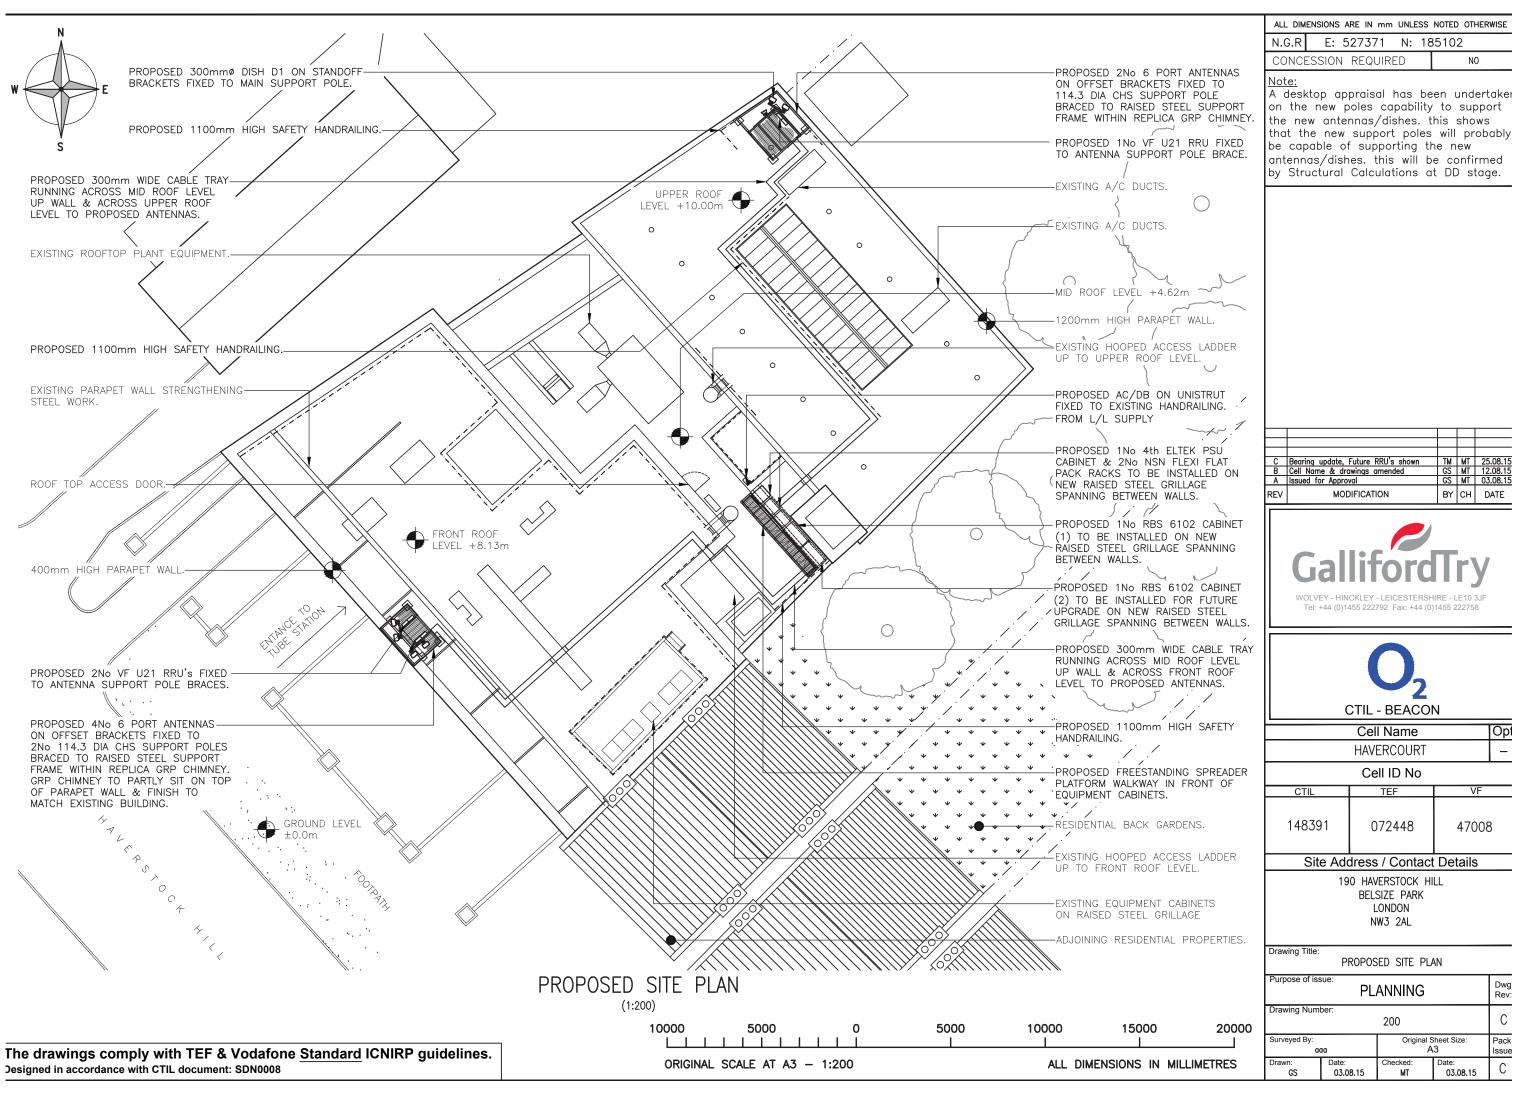

| C   | Bearing update, Future RRU's shown | TM | MT | 25.08.15 |  |  |  |  |
|-----|------------------------------------|----|----|----------|--|--|--|--|
| В   | Cell Name & drawings amended       | GS | MT | 12.08.15 |  |  |  |  |
| Α   | Issued for Approval                | GS | MT | 03.08.15 |  |  |  |  |
| REV | MODIFICATION                       | BY | СН | DATE     |  |  |  |  |

| Cell Name  |        |       |  |  |  |  |  |
|------------|--------|-------|--|--|--|--|--|
| HAVERCOURT |        |       |  |  |  |  |  |
| Cell ID No |        |       |  |  |  |  |  |
| CTIL       | TEF    | VF    |  |  |  |  |  |
| 148391     | 072448 | 47008 |  |  |  |  |  |

| Purpose of issue: PLANNING |                                  |                |                |      |  |  |  |  |
|----------------------------|----------------------------------|----------------|----------------|------|--|--|--|--|
| Drawing Number:            |                                  |                |                |      |  |  |  |  |
| 200                        |                                  |                |                |      |  |  |  |  |
| Surveyed By:               | urveyed By: Original Sheet Size: |                | Sheet Size:    | Pack |  |  |  |  |
| aaa                        |                                  | A              | Issue          |      |  |  |  |  |
| Drawn:<br>GS               | Date: 03.08.15                   | Checked:<br>MT | Date: 03.08.15 | С    |  |  |  |  |