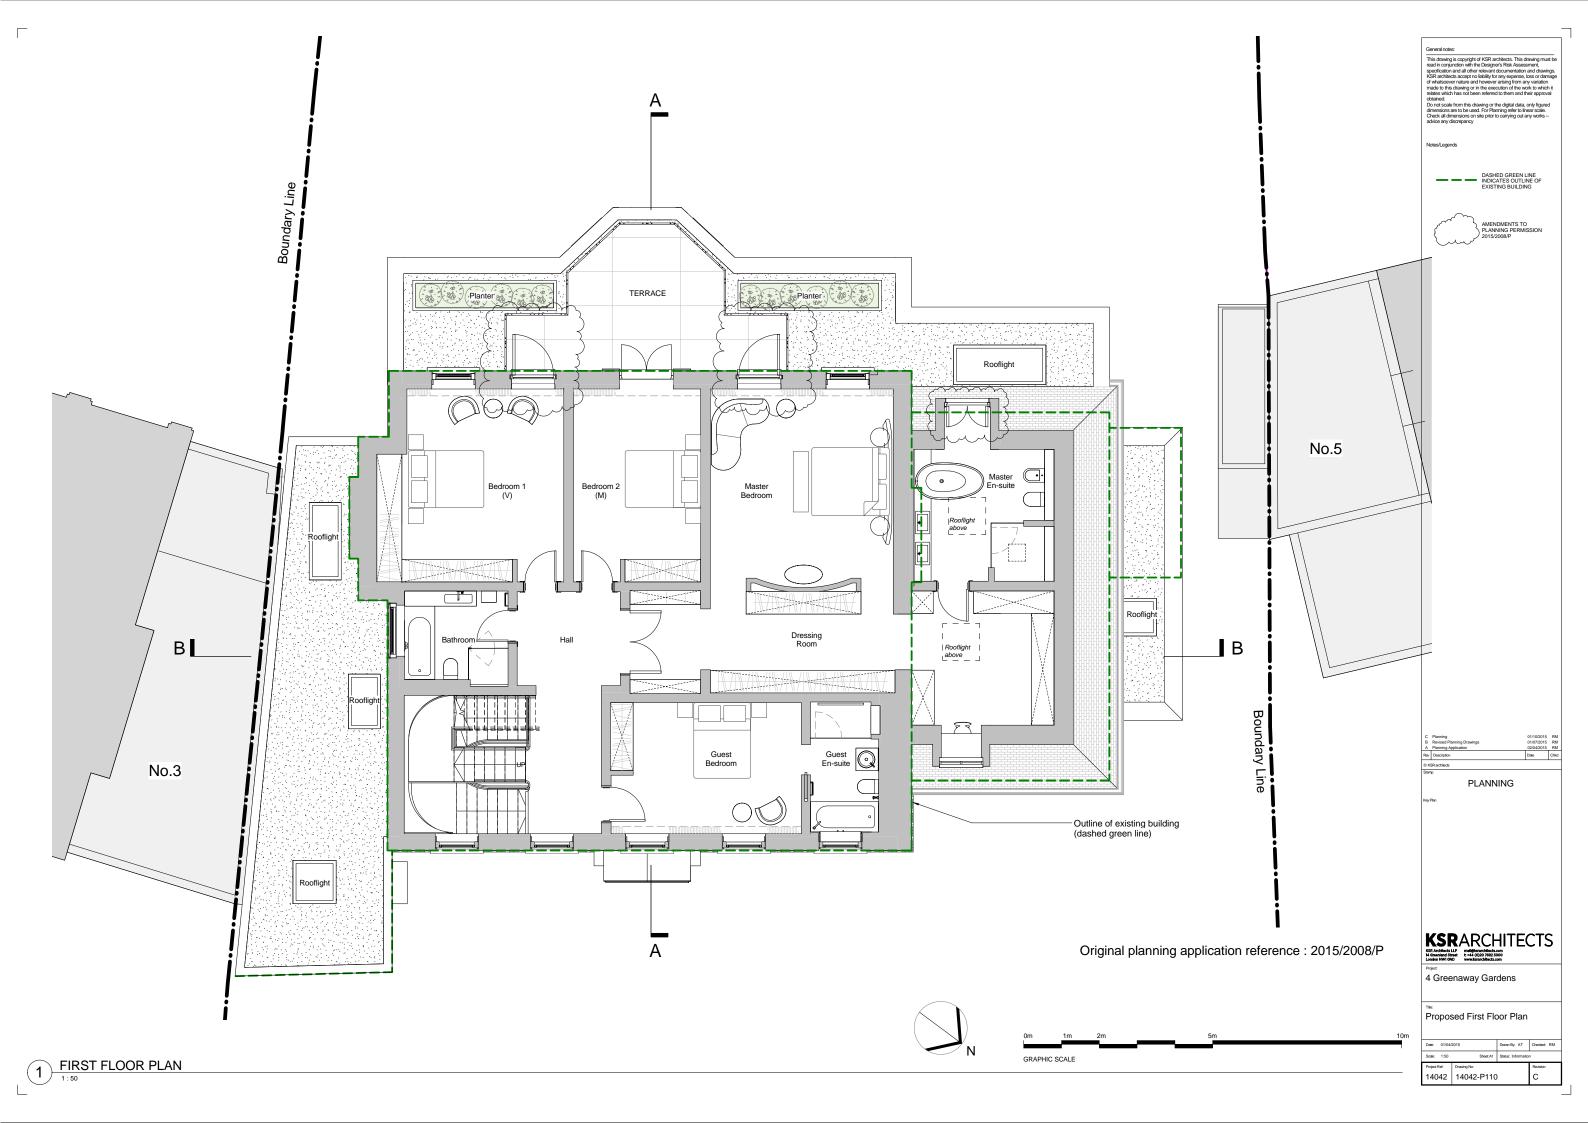

ENTS MAKE GOOD / REPLACE LIKE FOR LIKE / INFILL TO MATCH EXISTING PLANNING KSRARCHITECTS

ISS Actidates LIP
Is Guardinal Page 2000
Level (1972) 2000
Level (197 4 Greenaway Gardens First Floor Demolition Plan 



1 Demolition - Front (NE) Elevation



MAKE GOOD / REPLACE LIKE FOR LIKE / INFILL TO MATCH EXISTING

PLANNING

KSRARCHITECTS

ISS Actidates LIP
Is Guardinal Page 2000
Level (1972) 2000
Level (197

4 Greenaway Gardens

Demolition Front (NE) Elevation

Project Ref: Drawing No: 14042 14042-D310



1 Demolition - Rear (SW) Elevation



MAKE GOOD / REPLACE LIKE FOR LIKE / INFILL TO MATCH EXISTING PLANNING KSRARCHITECTS

ISS Actidates LIP
Is Guardinal Page 2000
Level (1972) 2000
Level (197 4 Greenaway Gardens

Demolition Rear (SW)Elevation

Project Ref: Drawing No: 14042 14042-D312













Original planning application reference : 2015/2008/P

0m 1m 2m 5m 10m

PLANNING

KSRARCHITECTS

KSRARC

London NWI OND www.ksrarchitects.com

4 Greenaway Gardens

Proposed Front (North East) Elevation

Proposed Front (NE) Elevation



Proposed Rear (SW) Elevation

Original planning application reference: 2015/2008/P

GRAPHIC SCALE

PLANNING

KSRARCHITECTS

IST Architects LD\*
Is in a control of the control o

4 Greenaway Gardens

Proposed Rear (South West) Elevation

14042 14042-P312