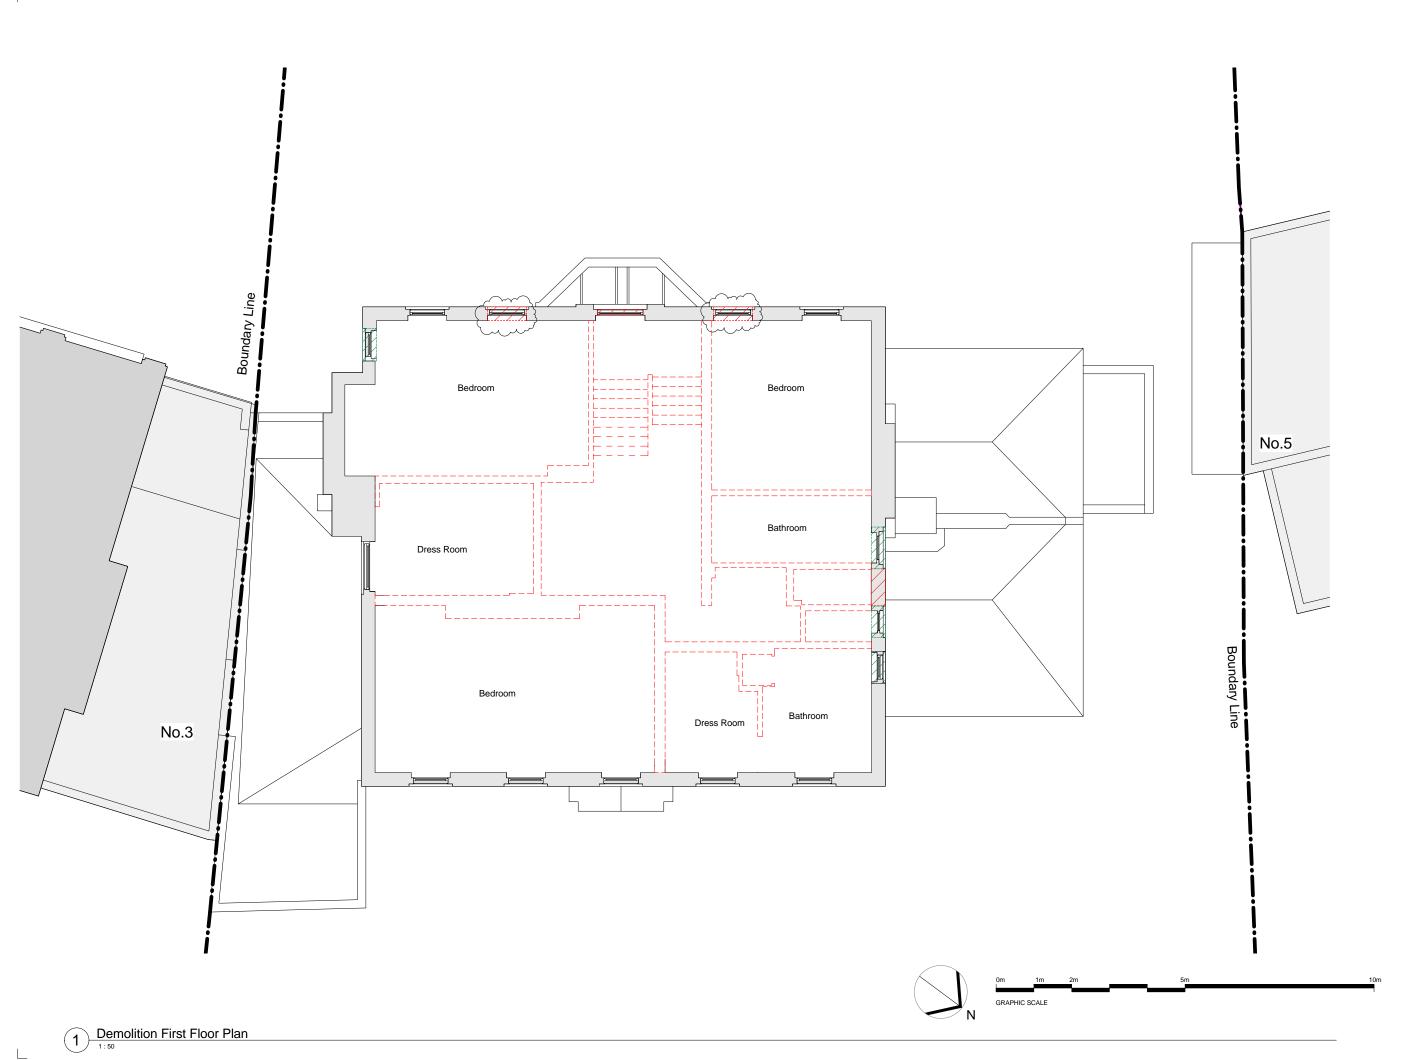

DEMOLITION OF INTERNAL WALLS & FITTINGS MAKE GOOD / REPLACE LIKE FOR LIKE / INFILL TO MATCH EXISTING PLANNING KSRARCHITECTS

ISS Actidates LIP
Is Guardinal Page 2000
Level (1972) 2000
Level (197 4 Greenaway Gardens Ground Floor Demolition Plan 

1 Demolition Ground Floor Plan

DEMOLITION OF INTERNAL WALLS & FITTINGS DEMOLITION OF EXTERNAL ENVELOPE ELEMENTS MAKE GOOD / REPLACE LIKE FOR LIKE / INFILL TO MATCH EXISTING PLANNING KSRARCHITECTS

ISS Actidates LIP
Is Guardinal Page 2000
Level (1972) 2000
Level (197 4 Greenaway Gardens First Floor Demolition Plan 