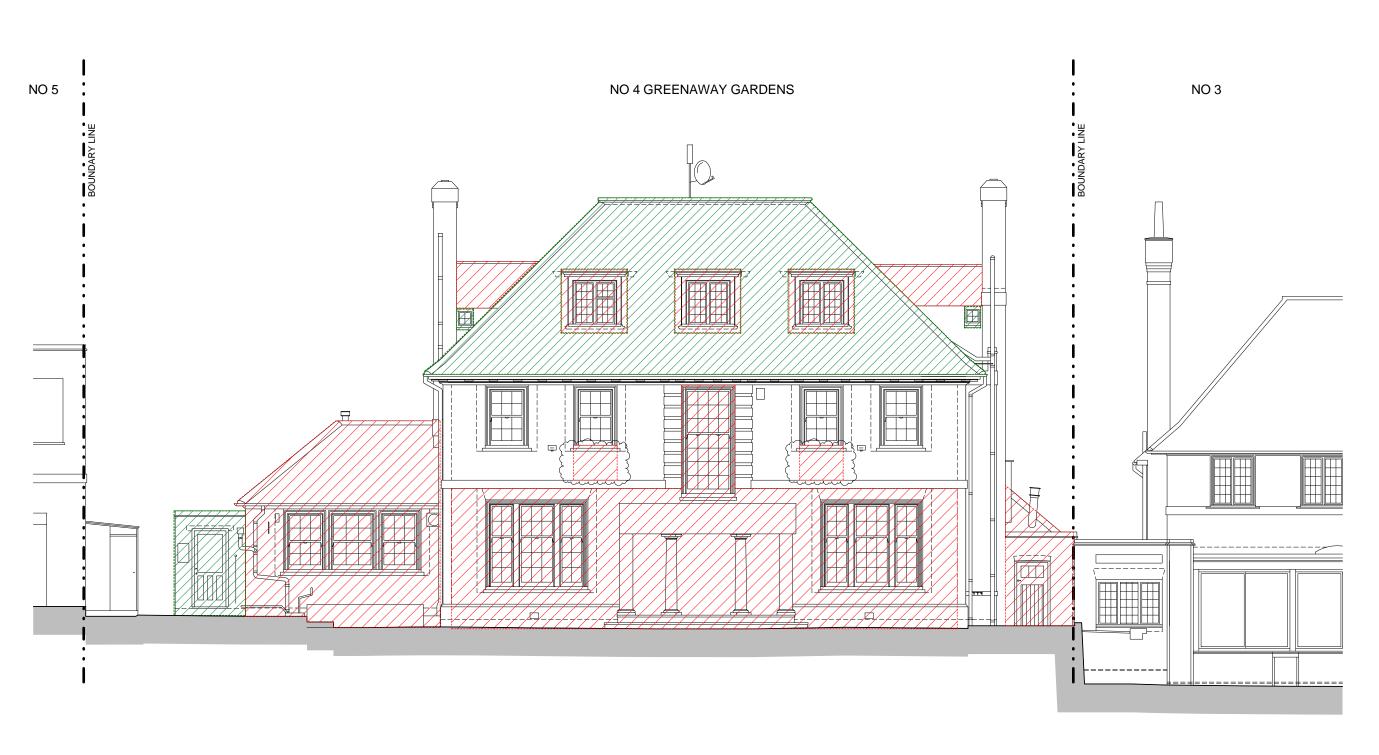

4 Greenaway Gardens

Proposed Front (North East) Elevation

Proposed Front (NE) Elevation

Proposed Rear (SW) Elevation

Original planning application reference: 2015/2008/P

GRAPHIC SCALE

PLANNING

KSRARCHITECTS