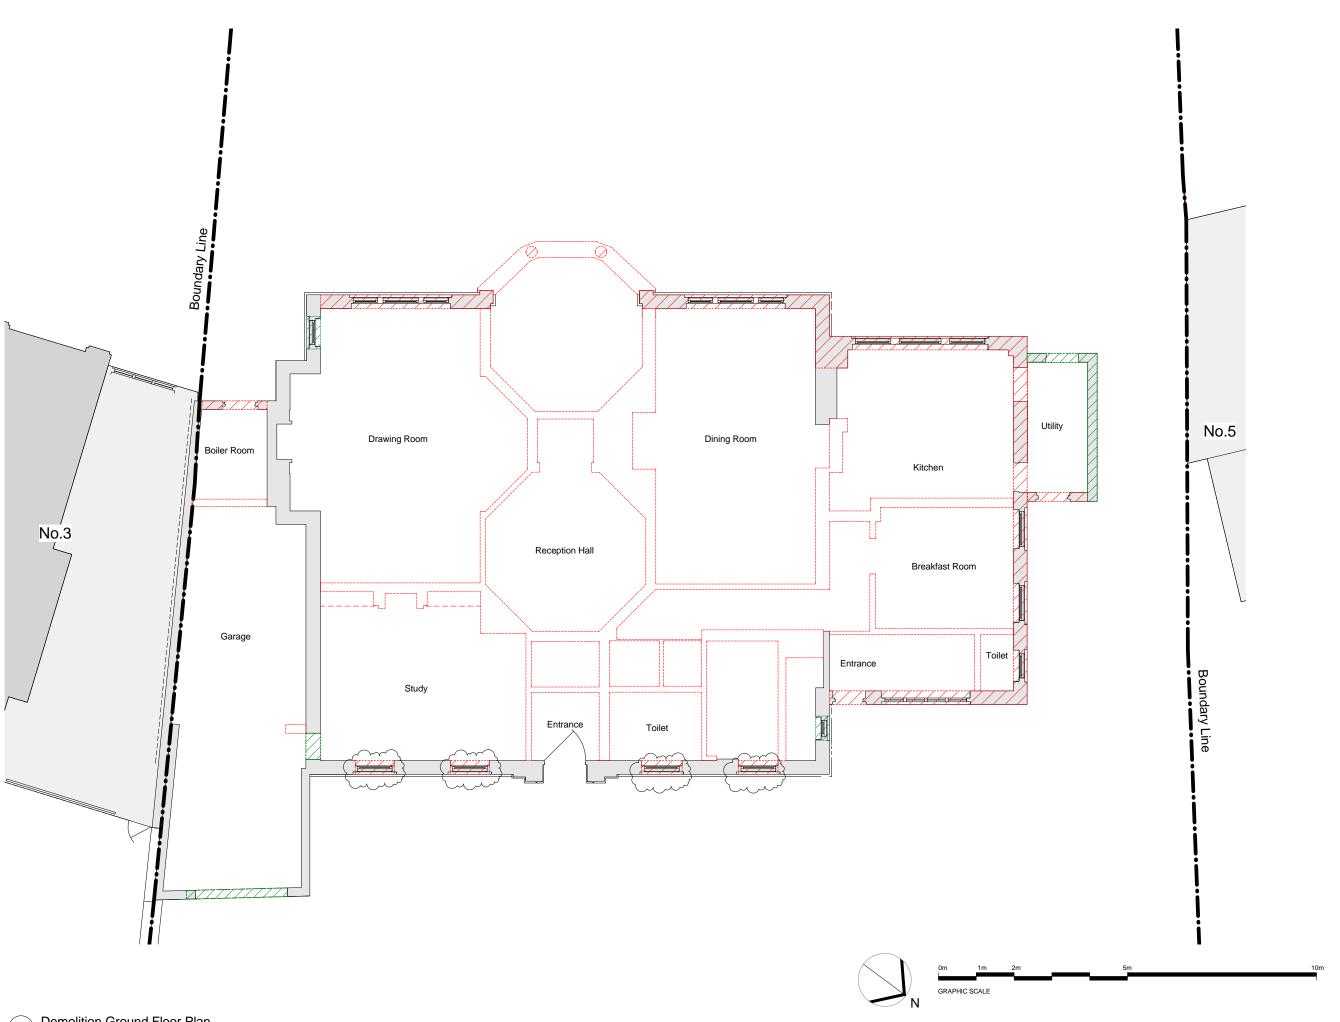

DEMOLITION OF INTERNAL WALLS & FITTINGS MAKE GOOD / REPLACE LIKE FOR LIKE / INFILL TO MATCH EXISTING PLANNING KSRARCHITECTS

ISS Actidates LIP
Is Guardinal Page 2000
Level (1972) 2000
Level (197 4 Greenaway Gardens Ground Floor Demolition Plan 

1 Demolition Ground Floor Plan

DEMOLITION OF INTERNAL WALLS & FITTINGS DEMOLITION OF EXTERNAL ENVELOPE ELEMENTS MAKE GOOD / REPLACE LIKE FOR LIKE / INFILL TO MATCH EXISTING PLANNING KSRARCHITECTS

ISS Actidates LIP
Is Guardinal Page 2000
Level (1972) 2000
Level (197 4 Greenaway Gardens First Floor Demolition Plan 