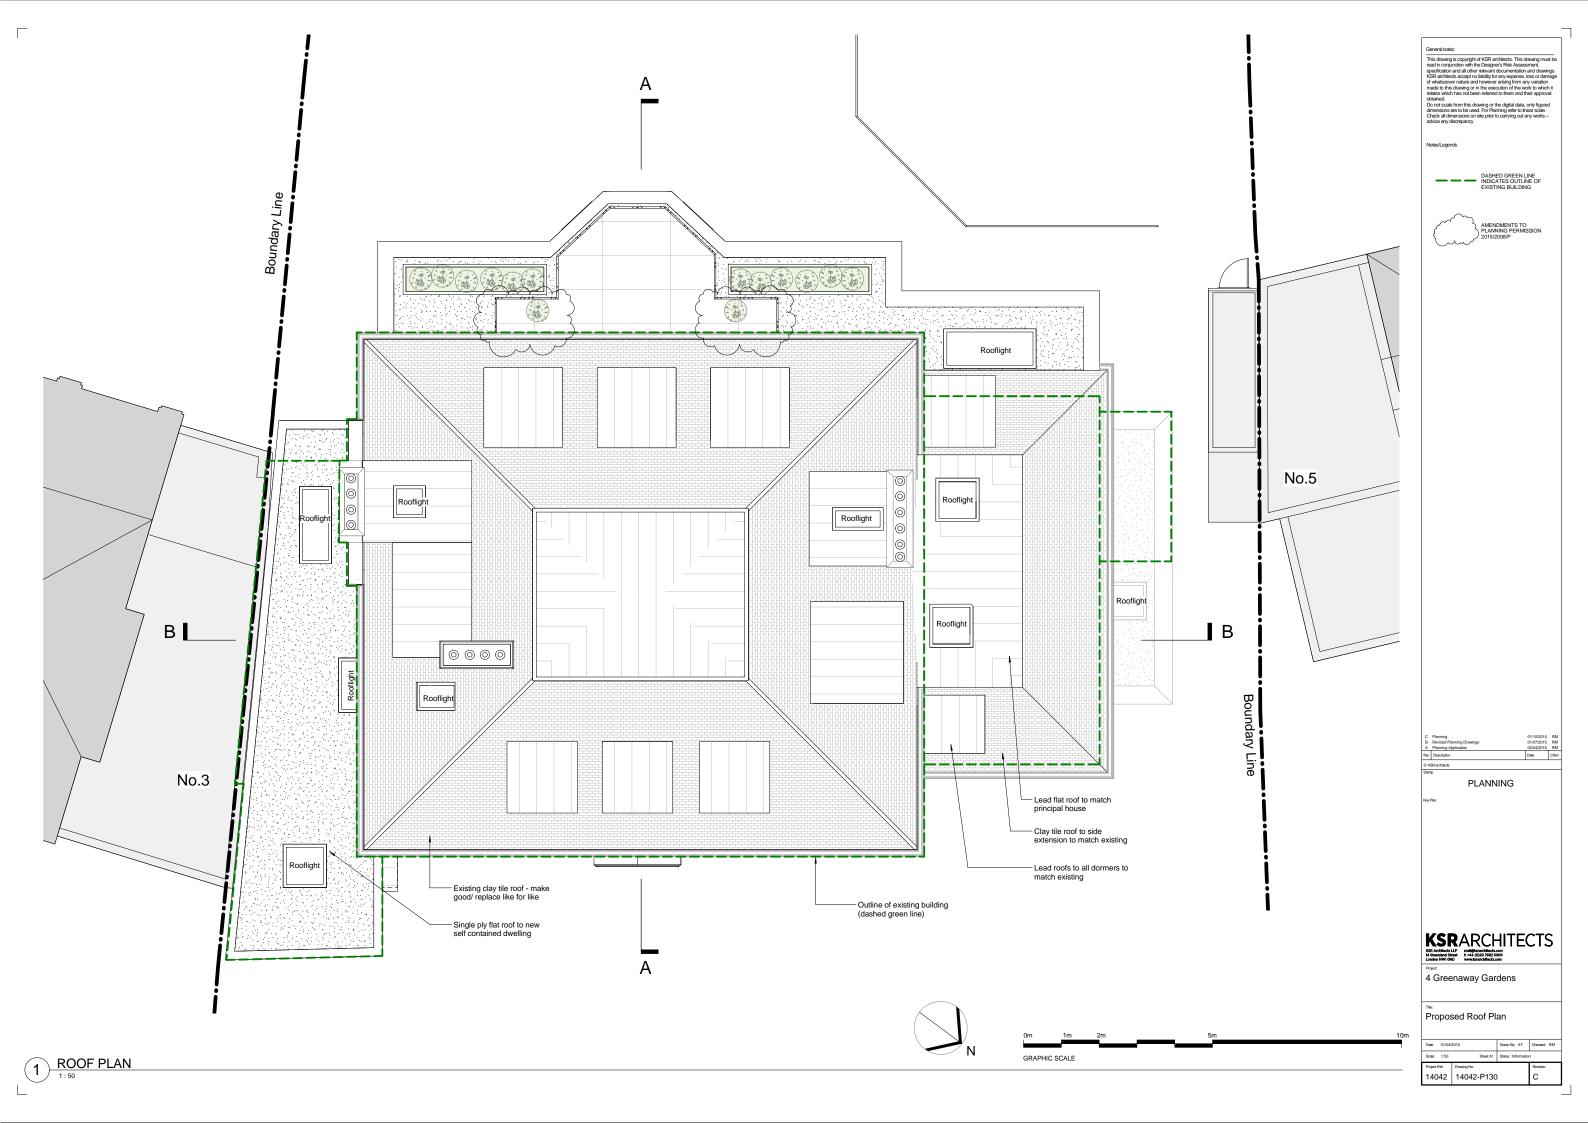

MAKE GOOD / REPLACE LIKE FOR LIKE / INFILL TO MATCH EXISTING PLANNING KSRARCHITECTS

ISS Actidates LIP
Is Guardinal Page 2000
Level (1972) 2000
Level (197 4 Greenaway Gardens First Floor Demolition Plan 



1 Demolition - Front (NE) Elevation



MAKE GOOD / REPLACE LIKE FOR LIKE / INFILL TO MATCH EXISTING

PLANNING

KSRARCHITECTS

ISS Actidates LIP
Is Guardinal Page 2000
Level (1972) 2000
Level (197

4 Greenaway Gardens

Demolition Front (NE) Elevation

Project Ref: Drawing No: 14042 14042-D310



1 Demolition - Rear (SW) Elevation



MAKE GOOD / REPLACE LIKE FOR LIKE / INFILL TO MATCH EXISTING PLANNING KSRARCHITECTS

ISS Actidates LIP
Is Guardinal Page 2000
Level (1972) 2000
Level (197 4 Greenaway Gardens

Demolition Rear (SW)Elevation

Project Ref: Drawing No: 14042 14042-D312













Original planning application reference : 2015/2008/P

0m 1m 2m 5m 10m

PLANNING

KSRARCHITECTS

KSRARC

London NWI OND www.ksrarchitects.com

4 Greenaway Gardens

Proposed Front (North East) Elevation

Proposed Front (NE) Elevation



Proposed Rear (SW) Elevation

Original planning application reference: 2015/2008/P

GRAPHIC SCALE

PLANNING

KSRARCHITECTS

IST Architects LD\*
Is in a control of the control o

4 Greenaway Gardens

Proposed Rear (South West) Elevation

14042 14042-P312