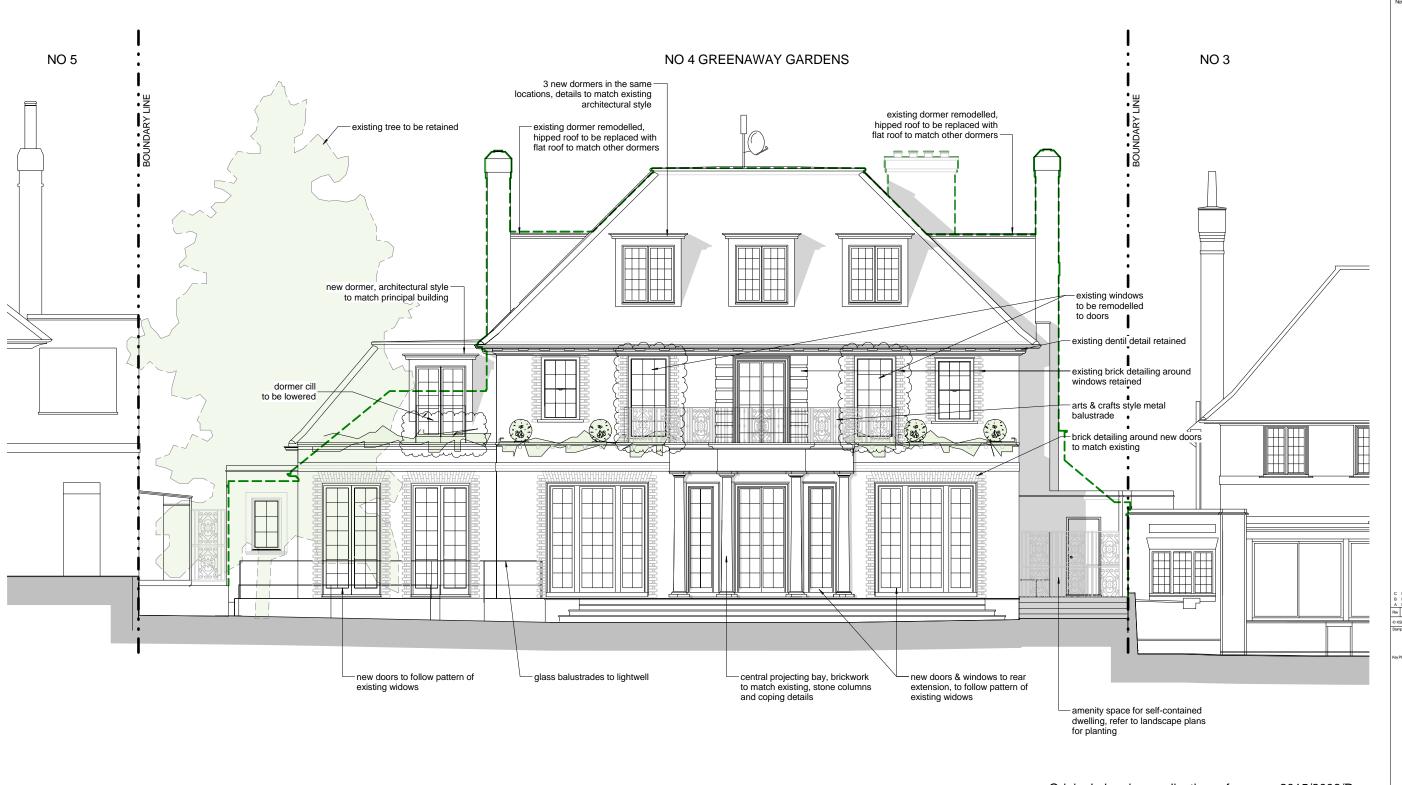

4 Greenaway Gardens

Proposed Front (North East) Elevation

Proposed Front (NE) Elevation

Proposed Rear (SW) Elevation

Original planning application reference: 2015/2008/P

GRAPHIC SCALE

PLANNING

KSRARCHITECTS