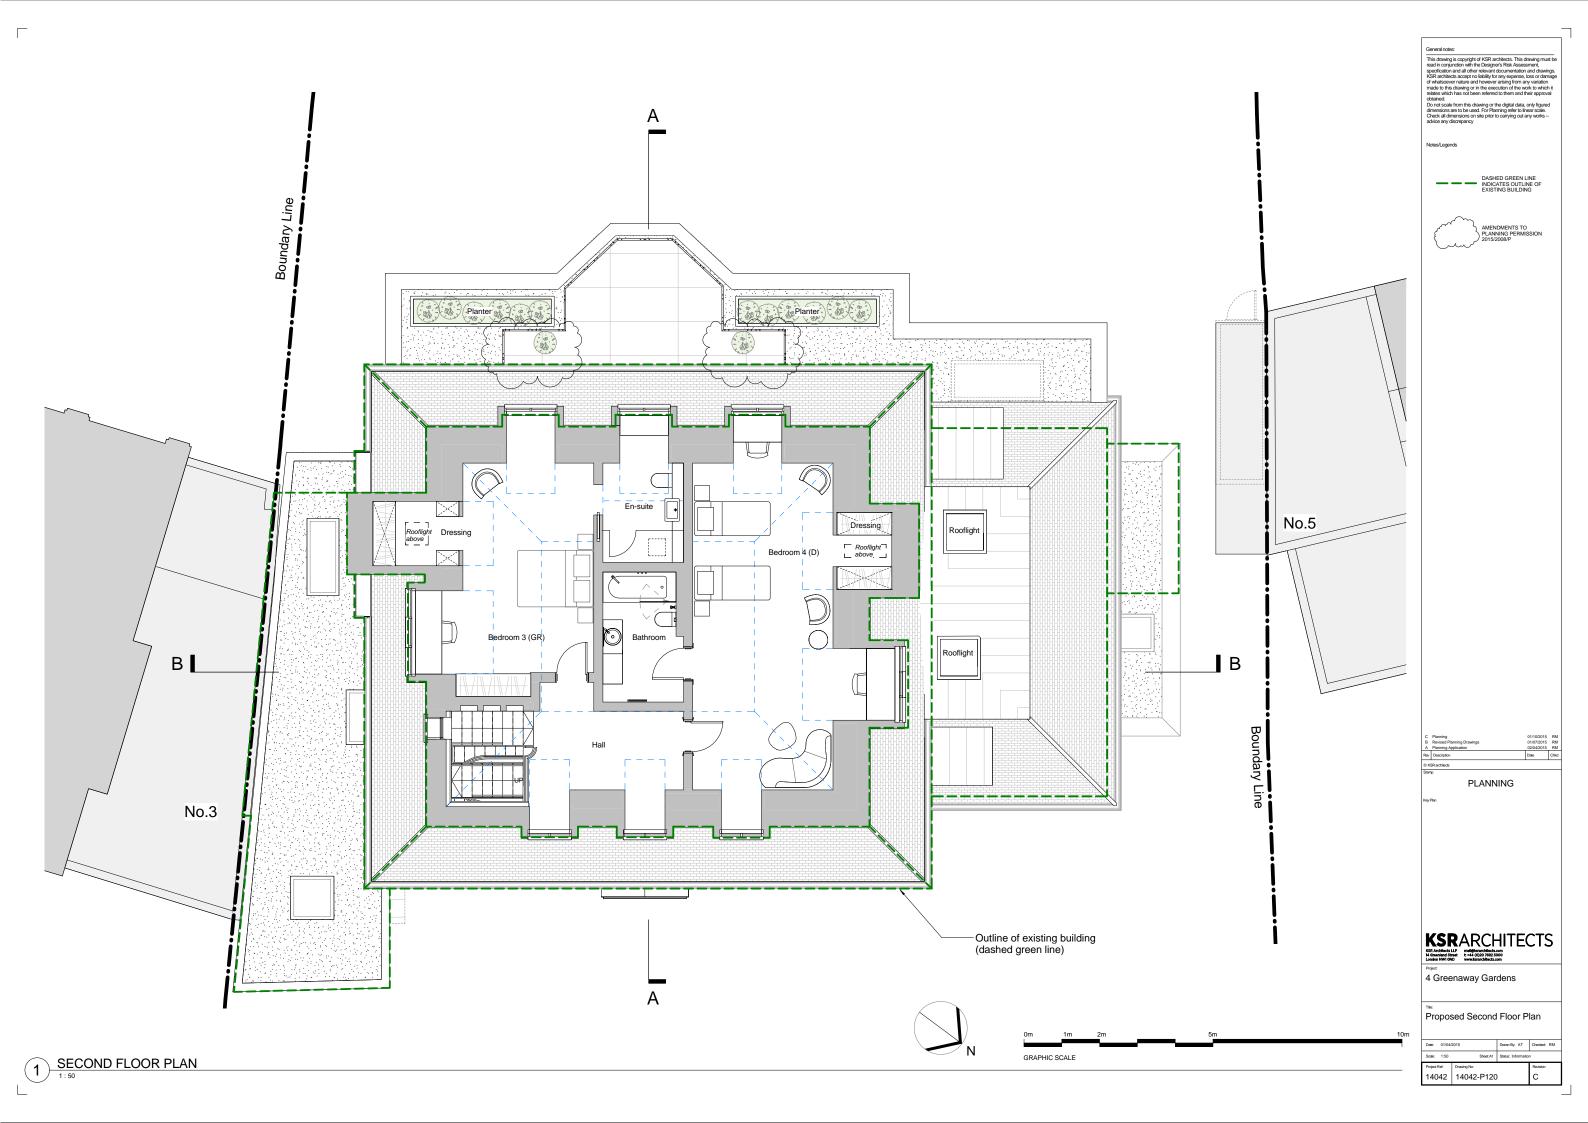

TS MAKE GOOD / REPLACE LIKE FOR LIKE / INFILL TO MATCH EXISTING PLANNING KSRARCHITECTS

ISS Actidates LIP
Is Guardinal Page 2000
Level (1972) 2000
Level (197 4 Greenaway Gardens First Floor Demolition Plan 



1 Demolition - Front (NE) Elevation



MAKE GOOD / REPLACE LIKE FOR LIKE / INFILL TO MATCH EXISTING

PLANNING

KSRARCHITECTS

ISS Actidates LIP
Is Guardinal Page 2000
Level (1972) 2000
Level (197

4 Greenaway Gardens

Demolition Front (NE) Elevation

Project Ref: Drawing No: 14042 14042-D310



1 Demolition - Rear (SW) Elevation



MAKE GOOD / REPLACE LIKE FOR LIKE / INFILL TO MATCH EXISTING PLANNING KSRARCHITECTS

ISS Actidates LIP
Is Guardinal Page 2000
Level (1972) 2000
Level (197 4 Greenaway Gardens

Demolition Rear (SW)Elevation

Project Ref: Drawing No: 14042 14042-D312













Original planning application reference : 2015/2008/P

0m 1m 2m 5m 10m

PLANNING

KSRARCHITECTS

KSRARC

London NWI OND www.ksrarchitects.com

4 Greenaway Gardens

Proposed Front (North East) Elevation

Proposed Front (NE) Elevation



Proposed Rear (SW) Elevation

Original planning application reference: 2015/2008/P

GRAPHIC SCALE

PLANNING

KSRARCHITECTS

IST Architects LD\*
Is in a control of the control o

4 Greenaway Gardens

Proposed Rear (South West) Elevation

14042 14042-P312