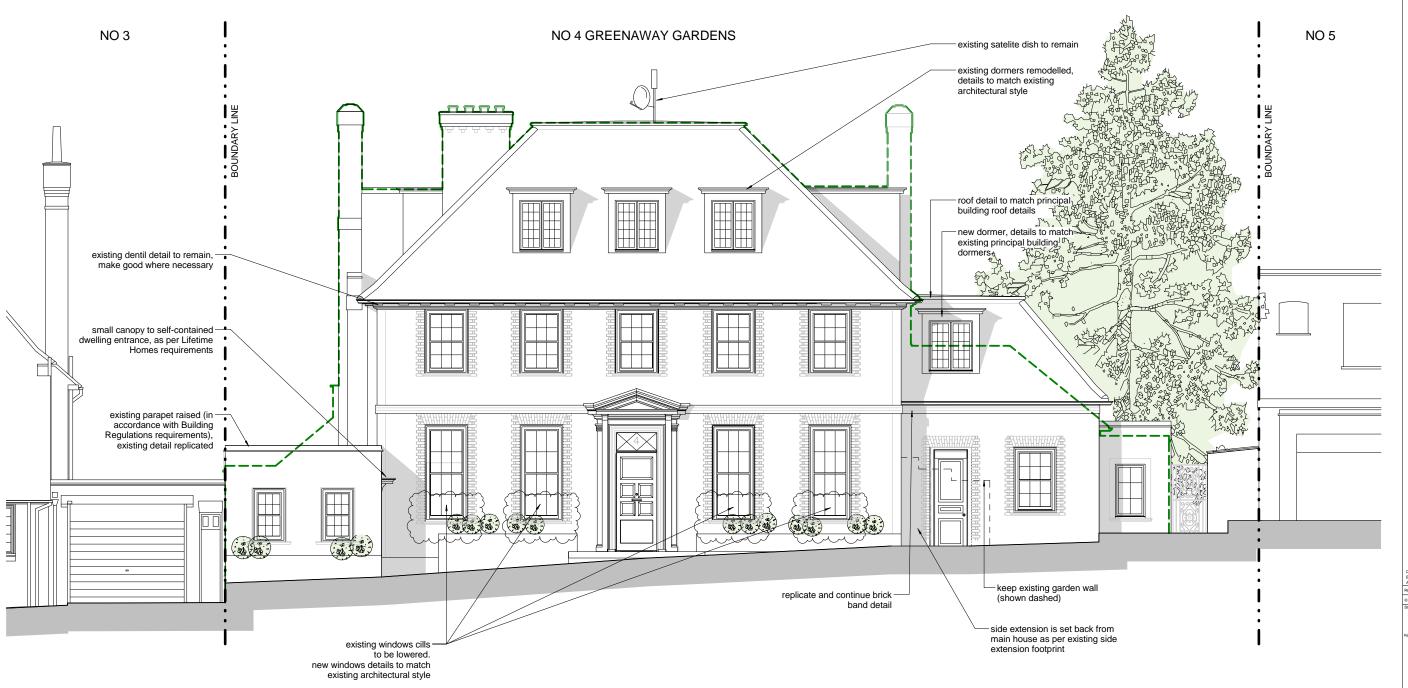

4 Greenaway Gardens

Proposed Front (North East) Elevation

Proposed Front (NE) Elevation

Proposed Rear (SW) Elevation

Original planning application reference: 2015/2008/P

GRAPHIC SCALE

PLANNING

KSRARCHITECTS