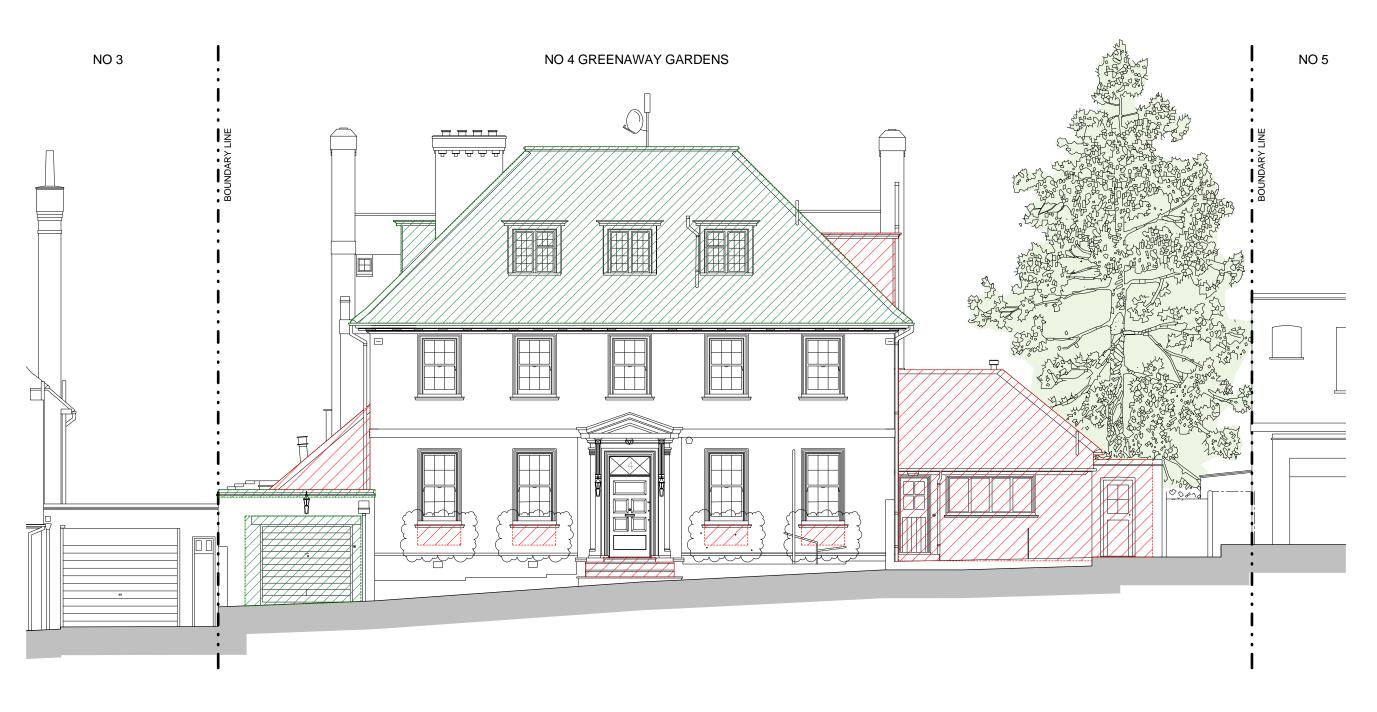

1 Demolition - Front (NE) Elevation

MAKE GOOD / REPLACE LIKE FOR LIKE / INFILL TO MATCH EXISTING

PLANNING

KSRARCHITECTS

ISS Actidates LIP
Is Guardinal Page 2000
Level (1972) 2000
Level (197

4 Greenaway Gardens

Demolition Front (NE) Elevation

Project Ref: Drawing No: 14042 14042-D310

1 Demolition - Rear (SW) Elevation

MAKE GOOD / REPLACE LIKE FOR LIKE / INFILL TO MATCH EXISTING PLANNING KSRARCHITECTS

ISS Actidates LIP
Is Guardinal Page 2000
Level (1972) 2000
Level (197 4 Greenaway Gardens