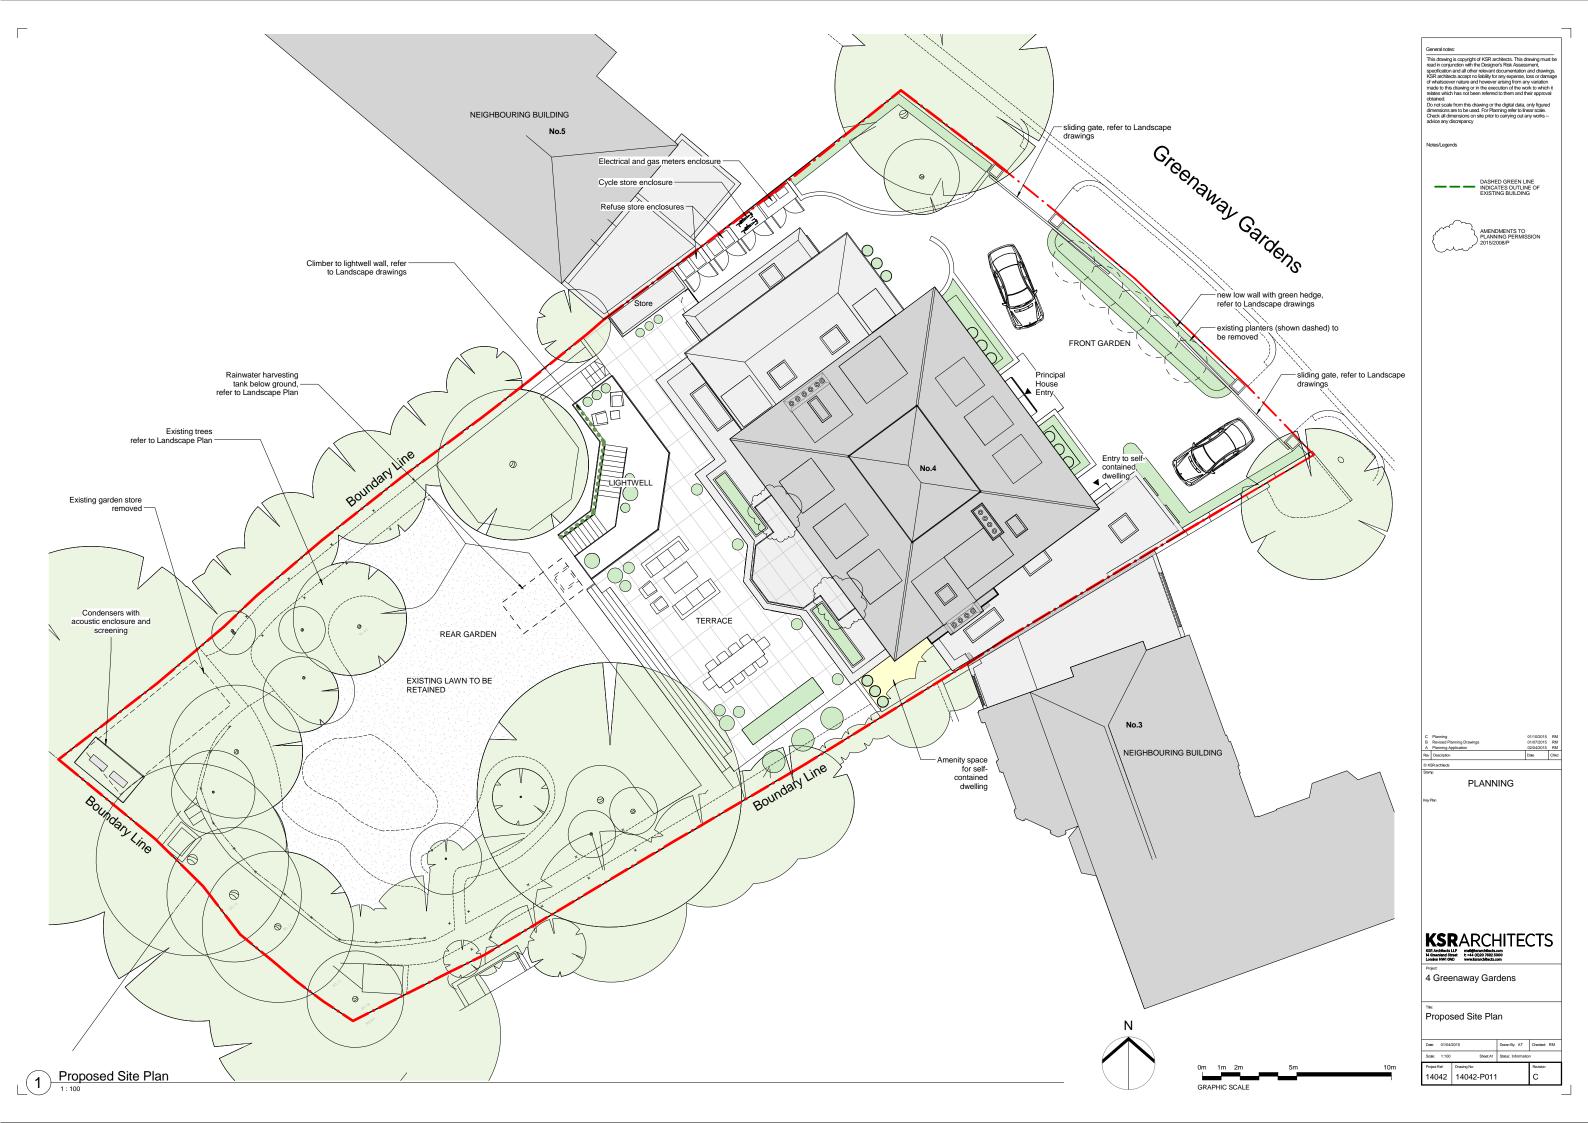

ELEMENTS MAKE GOOD / REPLACE LIKE FOR LIKE / INFILL TO MATCH EXISTING PLANNING KSRARCHITECTS

ISS Actidates LIP
Is Guardinal Page 2000
Level (1972) 2000
Level (197 4 Greenaway Gardens First Floor Demolition Plan 



1 Demolition - Front (NE) Elevation



MAKE GOOD / REPLACE LIKE FOR LIKE / INFILL TO MATCH EXISTING

PLANNING

KSRARCHITECTS

ISS Actidates LIP
Is Guardinal Page 2000
Level (1972) 2000
Level (197

4 Greenaway Gardens

Demolition Front (NE) Elevation

Project Ref: Drawing No: 14042 14042-D310



1 Demolition - Rear (SW) Elevation



MAKE GOOD / REPLACE LIKE FOR LIKE / INFILL TO MATCH EXISTING PLANNING KSRARCHITECTS

ISS Actidates LIP
Is Guardinal Page 2000
Level (1972) 2000
Level (197 4 Greenaway Gardens

Demolition Rear (SW)Elevation

Project Ref: Drawing No: 14042 14042-D312













Original planning application reference : 2015/2008/P

0m 1m 2m 5m 10m

PLANNING

KSRARCHITECTS

KSRARC

London NWI OND www.ksrarchitects.com

4 Greenaway Gardens

Proposed Front (North East) Elevation

Proposed Front (NE) Elevation



Proposed Rear (SW) Elevation

Original planning application reference: 2015/2008/P

GRAPHIC SCALE

PLANNING

KSRARCHITECTS

IST Architects LD\*
Is in a control of the control o

4 Greenaway Gardens

Proposed Rear (South West) Elevation

14042 14042-P312