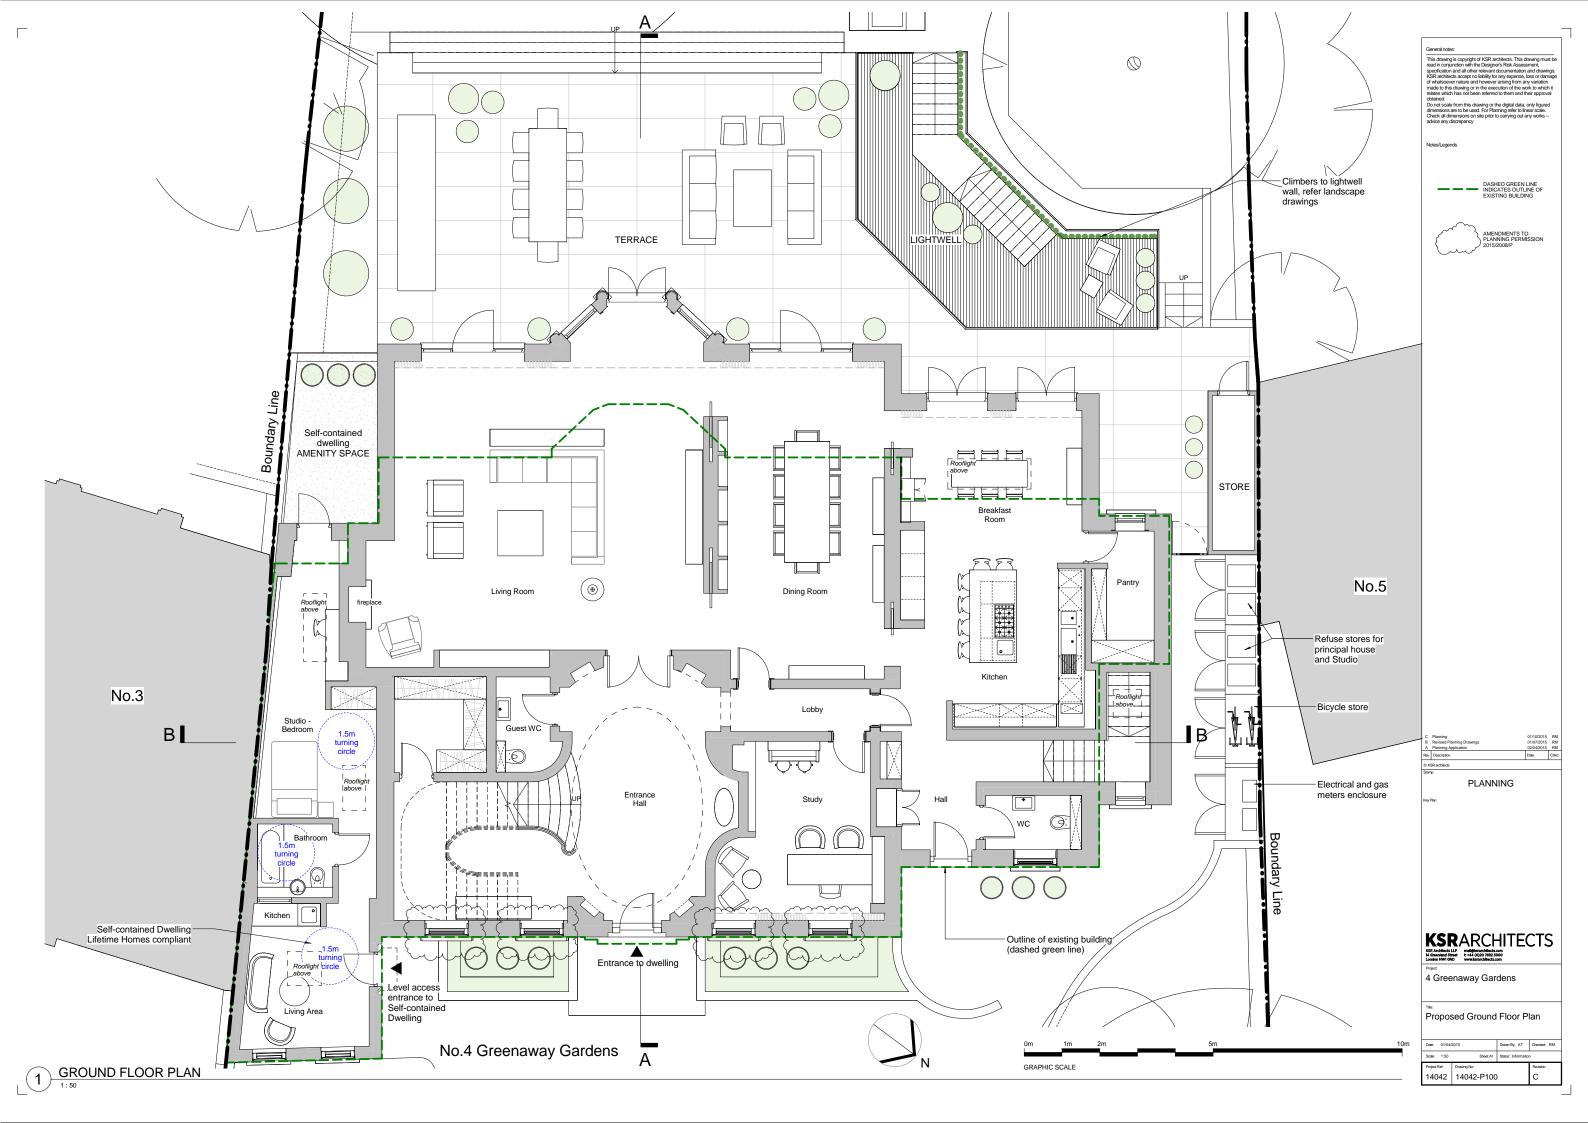

DEMOLITION OF INTERNAL WALLS & FITTINGS MAKE GOOD / REPLACE LIKE FOR LIKE / INFILL TO MATCH EXISTING PLANNING KSRARCHITECTS

ISS Actidates LIP
Is Guardinal Page 2000
Level (1972) 2000
Level (197 4 Greenaway Gardens Ground Floor Demolition Plan 

1 Demolition Ground Floor Plan

DEMOLITION OF INTERNAL WALLS & FITTINGS DEMOLITION OF EXTERNAL ENVELOPE ELEMENTS MAKE GOOD / REPLACE LIKE FOR LIKE / INFILL TO MATCH EXISTING PLANNING KSRARCHITECTS

ISS Actidates LIP
Is Guardinal Page 2000
Level (1972) 2000
Level (197 4 Greenaway Gardens First Floor Demolition Plan 