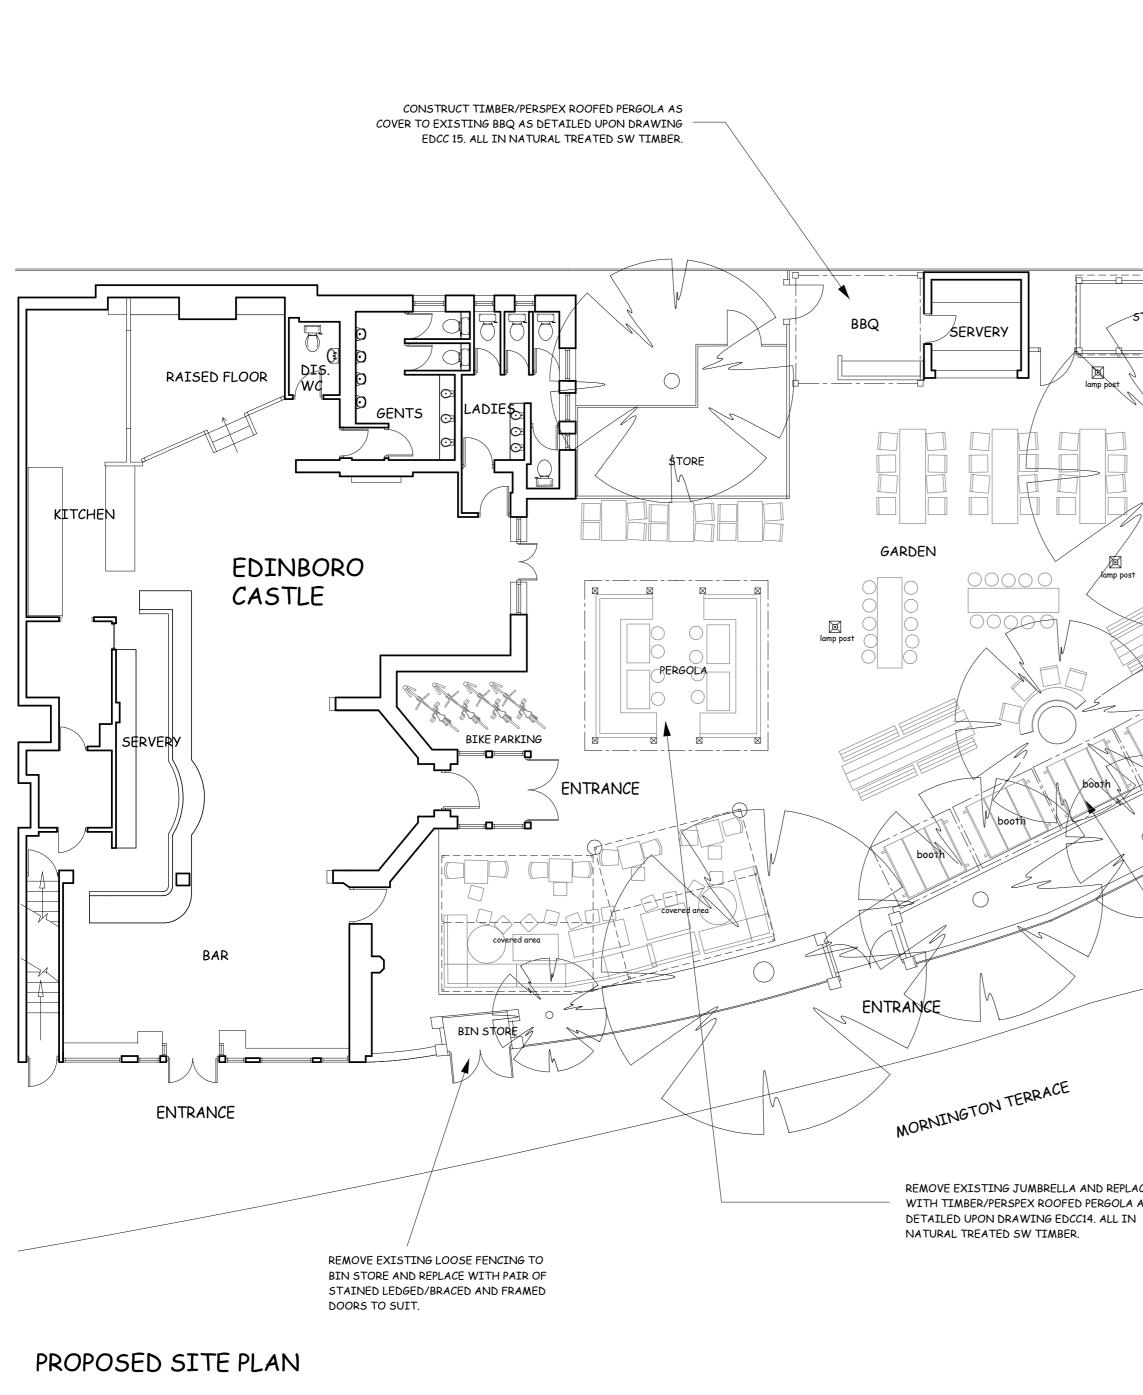

|                                                                           | NOTE:                                                                                                                                                                                                                                                                                                                                                                                                                    |
|---------------------------------------------------------------------------|--------------------------------------------------------------------------------------------------------------------------------------------------------------------------------------------------------------------------------------------------------------------------------------------------------------------------------------------------------------------------------------------------------------------------|
| 1 2 3 4 5 6 7 8 9 10                                                      | The Contractor is to check and verify all building<br>and site dimensions, levels and sewer invert<br>levels at connection points before work starts.<br>This drawing must be read with and checked<br>against any structural or other specialist<br>drawings provided.<br>The Contractor is to comply in all respects<br>with the current Building Regulations whether<br>or not specifically stated on these drawings. |
| RETAIN EXISTING COVERED<br>SEATING BOOTHS/TABLES.                         | This drawing is not intended to show details<br>of foundation or ground conditions. Each area<br>of ground relied upon to support the structure<br>depicted must be investigated by the Contractor<br>and suitable methods of foundation be provided.<br>This drawing is to be read in conjunction with<br>all other standard Mitchells & Butlers PLC<br>specifications and documentation.                               |
|                                                                           | This drawing remains the Copyright                                                                                                                                                                                                                                                                                                                                                                                       |
| booth booth booth booth                                                   | of Mitchells & Butlers PLC                                                                                                                                                                                                                                                                                                                                                                                               |
| STORE CONTRACTOR CONTRACTOR                                               | mccarty<br>associates                                                                                                                                                                                                                                                                                                                                                                                                    |
| lamp post                                                                 | architects + designers                                                                                                                                                                                                                                                                                                                                                                                                   |
| drimks shelf GARDEN                                                       | the granary<br>bishton lane<br>tidenham<br>chepstow<br>np16 7lg                                                                                                                                                                                                                                                                                                                                                          |
|                                                                           | tel. 01291 621502<br>e-mail. office@mccartyassociates.co.uk                                                                                                                                                                                                                                                                                                                                                              |
| booth                                                                     |                                                                                                                                                                                                                                                                                                                                                                                                                          |
| booth                                                                     |                                                                                                                                                                                                                                                                                                                                                                                                                          |
| booth                                                                     |                                                                                                                                                                                                                                                                                                                                                                                                                          |
|                                                                           |                                                                                                                                                                                                                                                                                                                                                                                                                          |
|                                                                           |                                                                                                                                                                                                                                                                                                                                                                                                                          |
|                                                                           | Rev. By Date                                                                                                                                                                                                                                                                                                                                                                                                             |
|                                                                           | Construction                                                                                                                                                                                                                                                                                                                                                                                                             |
|                                                                           | Mitchells                                                                                                                                                                                                                                                                                                                                                                                                                |
|                                                                           | & Butlers Fax - 0121 233 2246                                                                                                                                                                                                                                                                                                                                                                                            |
| SUPPLY AND FIT 8 NO COVERED PICNIC<br>BENCHES AS DETAILED UPON DRAWING NO | CASTLE                                                                                                                                                                                                                                                                                                                                                                                                                   |
| EDCC 13. FINISHED IN NATURAL TREATED<br>SW TIMBER WITH BLACK FELT ROOF.   | B.U.N. No.<br>11614                                                                                                                                                                                                                                                                                                                                                                                                      |
| BENCHES TO RUN ALONG LINE OF KERB TO<br>LANDSCAPED AREA.                  | EDINBORO CASTLE<br>CAMDEN                                                                                                                                                                                                                                                                                                                                                                                                |
|                                                                           | Title                                                                                                                                                                                                                                                                                                                                                                                                                    |
| AS EXTERNAL SIGNAGE SUBJECT OF SEPARATE<br>APPLICATION.                   | PROPOSED SITE                                                                                                                                                                                                                                                                                                                                                                                                            |
| CROWN LIFT TO TREES SUBJECT OF<br>SEPARATE APPLICATION.                   | LAYOUT                                                                                                                                                                                                                                                                                                                                                                                                                   |
| TO RETAIN EXISTING LAMP POSTS IN<br>GARDEN AREA.                          |                                                                                                                                                                                                                                                                                                                                                                                                                          |
| REFURBISHED/NEW EXTERNAL FURNITURE<br>T <i>O GA</i> RDEN.                 | Project Manager/ Drawn By Scale Date<br>MDB 1:100 @ A2 Oct 15                                                                                                                                                                                                                                                                                                                                                            |
|                                                                           | Arch./Des. Drawing Number<br>McCarty<br>Associates MC661-201                                                                                                                                                                                                                                                                                                                                                             |
|                                                                           |                                                                                                                                                                                                                                                                                                                                                                                                                          |