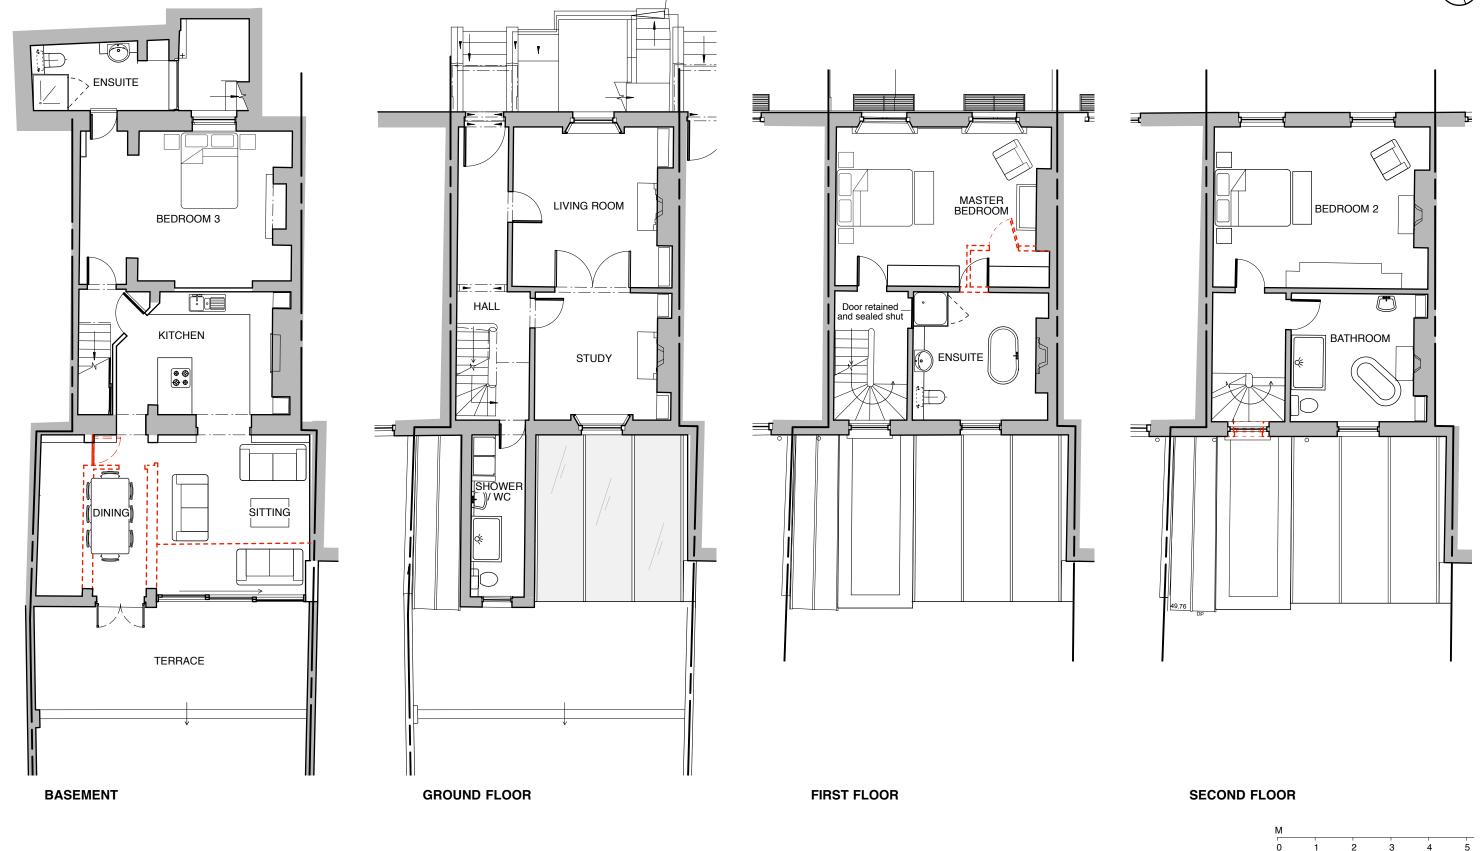

| DRAWING                | PROPOSED FLOOR PLANS |            |                       |                       |                   | REV | DATE     | BY | DESCRIPTION                                         | NOTES | Mark Waghorn Design                 |
|------------------------|----------------------|------------|-----------------------|-----------------------|-------------------|-----|----------|----|-----------------------------------------------------|-------|-------------------------------------|
|                        |                      |            |                       |                       |                   | А   | 7.8.15   | LJ | Amendments following conservation officers comments |       |                                     |
|                        |                      |            |                       |                       |                   | В   | 22.10.15 | LJ | Amendments following planning officers comments     |       | 19 New Road                         |
| PROJECT                | PROJECT JASPER HOUSE |            |                       |                       |                   |     |          |    |                                                     |       | Llandeilo<br>Carmarthenshire        |
| CLIENT                 | C A SMITH            |            |                       |                       |                   |     |          |    |                                                     |       | SA19 6DD                            |
| JOB NO.<br><b>1515</b> | DRAWING NO. 110      | REVISION B | DRAWN BY<br><b>LJ</b> | DATE DRAWN<br>25.6.15 | SCALE<br>1:100@A3 |     |          |    |                                                     |       | 01558 822009 info@markwaghorn.co.uk |