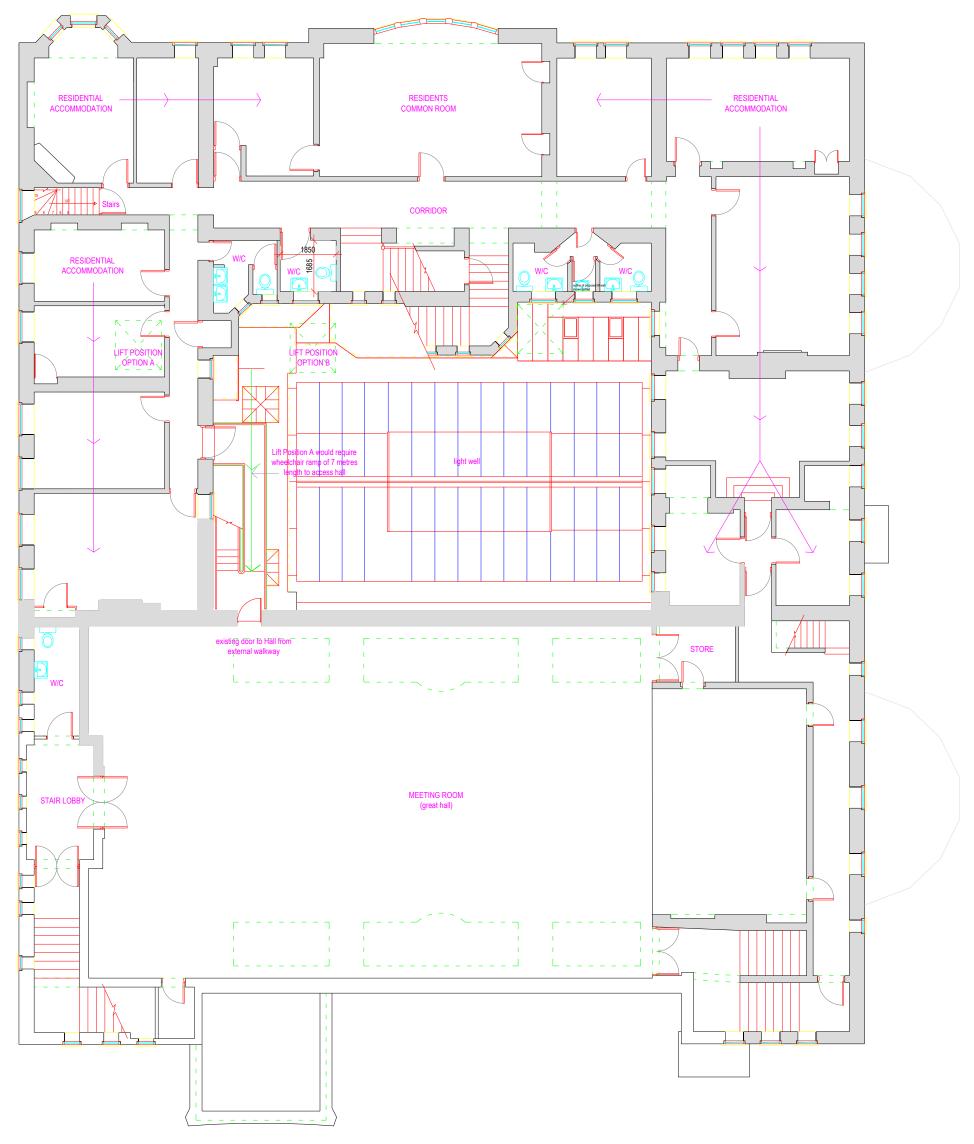

First Floor Plan- Existing showing Alternative Lift Positions

|          | PATRICK KEETLEY ARCHITECT 91c St John's Way London N19 3QU Tel: 020 7281 4032 pkeetley@btinternet.com  Lift Installation Project Mary Ward House 5-7 Tavistock Place London WC1H 9SN | Drawing name: First Floor Plan Existing |               |                 |
|----------|--------------------------------------------------------------------------------------------------------------------------------------------------------------------------------------|-----------------------------------------|---------------|-----------------|
|          |                                                                                                                                                                                      | Date:<br>20th September 2015            | Job no: 14-10 | Drawing no: 22  |
| 0 1 3 4m |                                                                                                                                                                                      | Scale:<br>1:125 @ A3 paper size         | Revision:     | Drawn by:<br>PK |
|          |                                                                                                                                                                                      |                                         |               |                 |