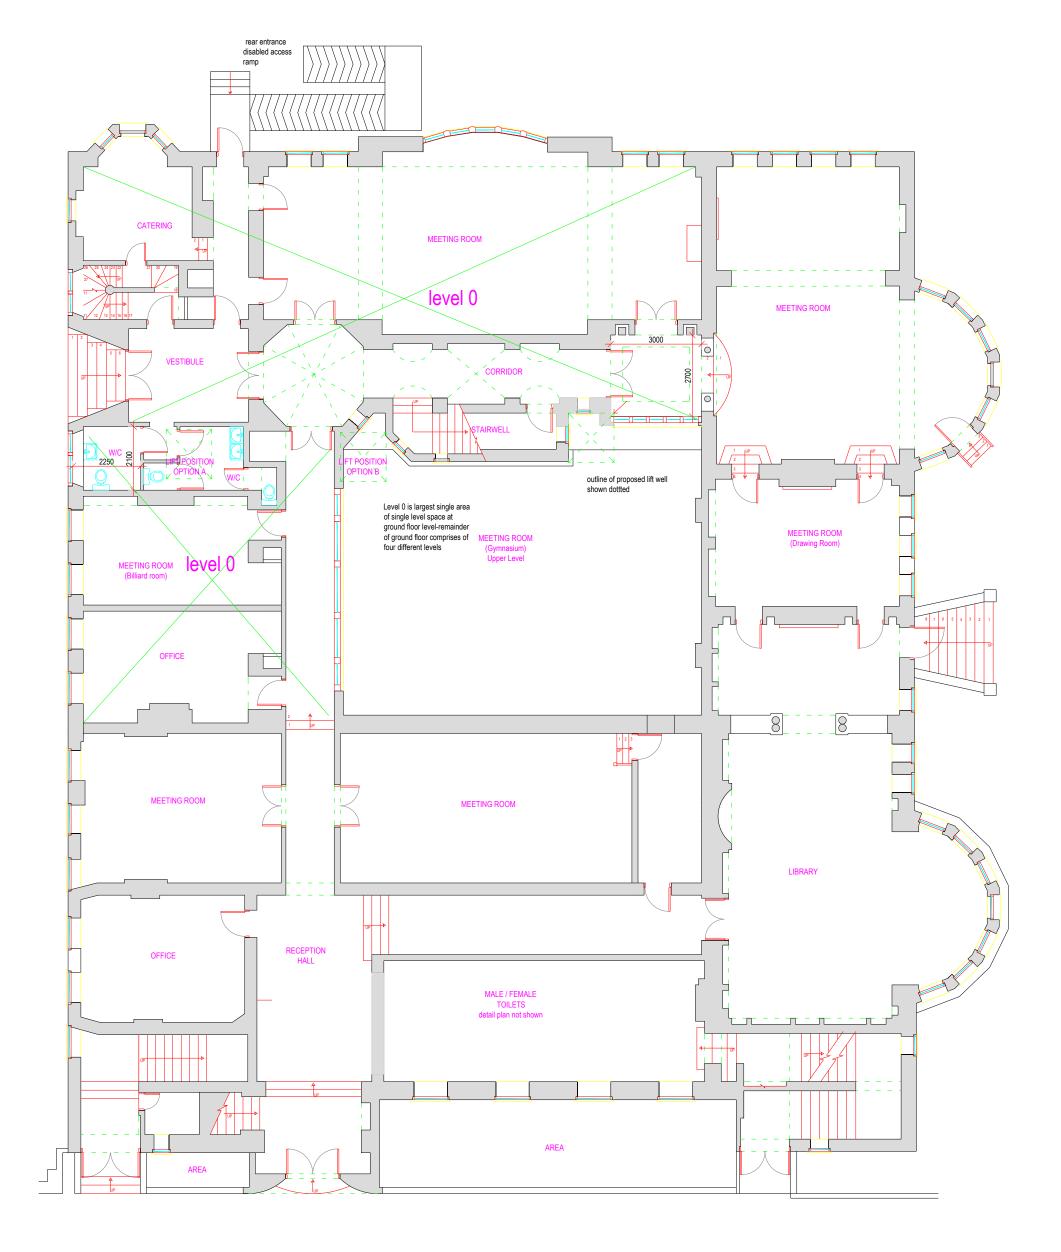

## Ground Floor Plan- Existing showing Alternative Lift Positions

|                                                                           | PATRICK KEETLEY ARCHITECT<br>91c St John's Way<br>London N19 3QU                    | Drawing name: GF Plan Existing |           |             |
|---------------------------------------------------------------------------|-------------------------------------------------------------------------------------|--------------------------------|-----------|-------------|
|                                                                           |                                                                                     | Date:                          | Job no:   | Drawing no: |
|                                                                           | Tel: 020 7281 4032 pkeetley@btinternet.com                                          | 20th September 2015            | 14-10     | 21          |
|                                                                           |                                                                                     | Scale:                         | Revision: | Drawn by:   |
| 0 1 3 4m                                                                  | Lift Installation Project<br>Mary Ward House 5-7 Tavistock Place<br>London WC1H 9SN | 1:125 @ A3 paper size          |           | PK          |
| All dimensions are in millimetres<br>All dimensions to be checked on site |                                                                                     |                                |           |             |