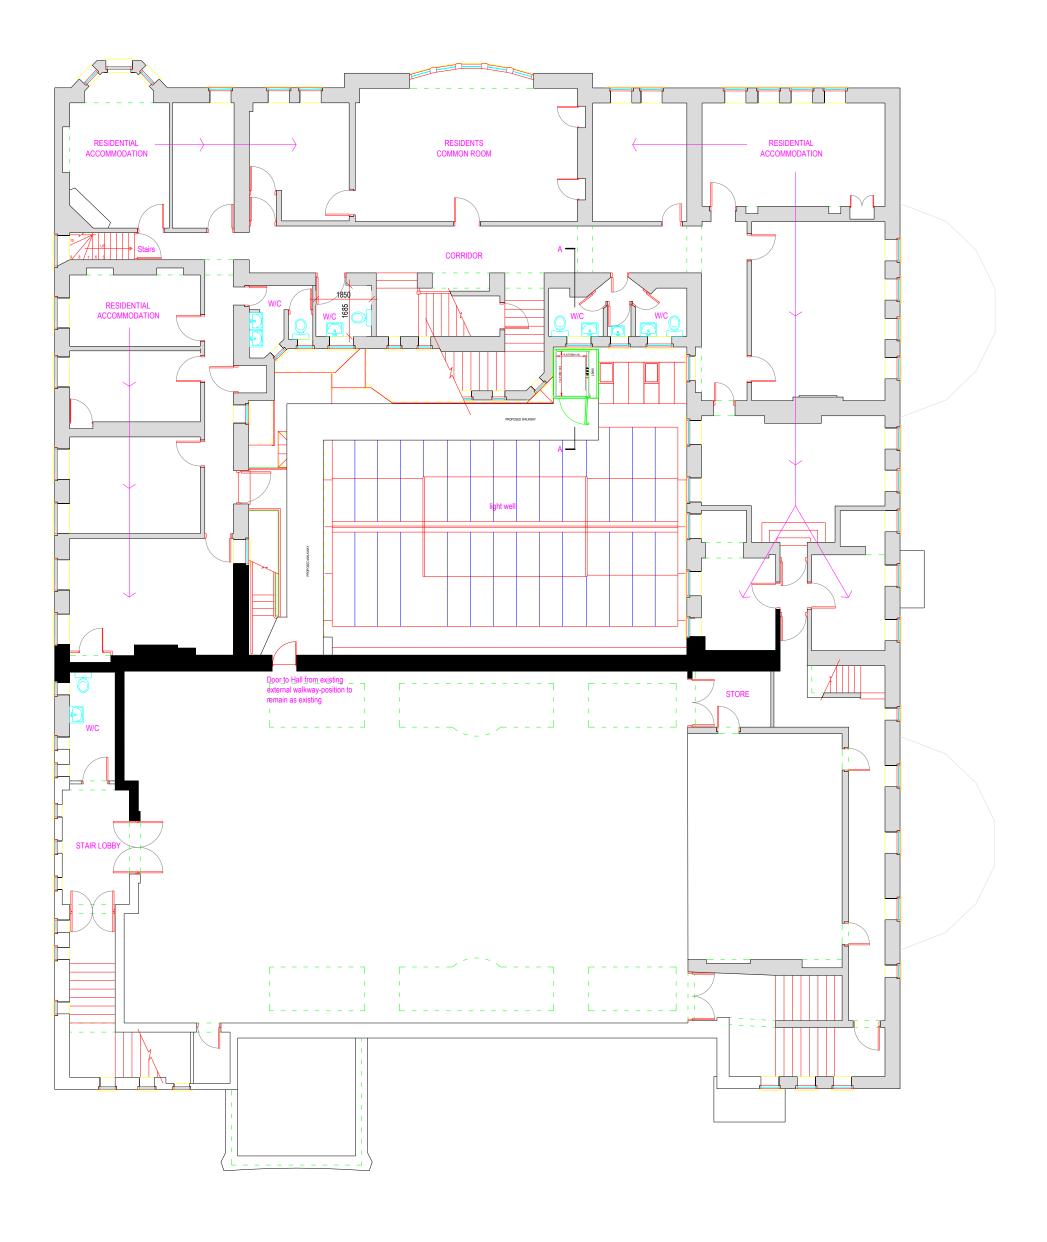

## First Floor Plan-Proposed

|                                                                           | PATRICK KEETLEY ARCHITECT 91c St John's Way London N19 3QU  Tel: 020 7281 4032 pkeetley@btinternet.com  Lift Installation Project Mary Ward House 5-7 Tavistock Place London WC1H 9SN | Drawing name: GF Proposed       |               |                |
|---------------------------------------------------------------------------|---------------------------------------------------------------------------------------------------------------------------------------------------------------------------------------|---------------------------------|---------------|----------------|
|                                                                           |                                                                                                                                                                                       | Date:<br>20th September 2015    | Job no: 14-10 | Drawing no: 07 |
| 0 1 3 4m                                                                  |                                                                                                                                                                                       | Scale:<br>1:125 @ A3 paper size | Revision:     | Drawn by:      |
| All dimensions are in millimetres<br>All dimensions to be checked on site |                                                                                                                                                                                       |                                 |               |                |