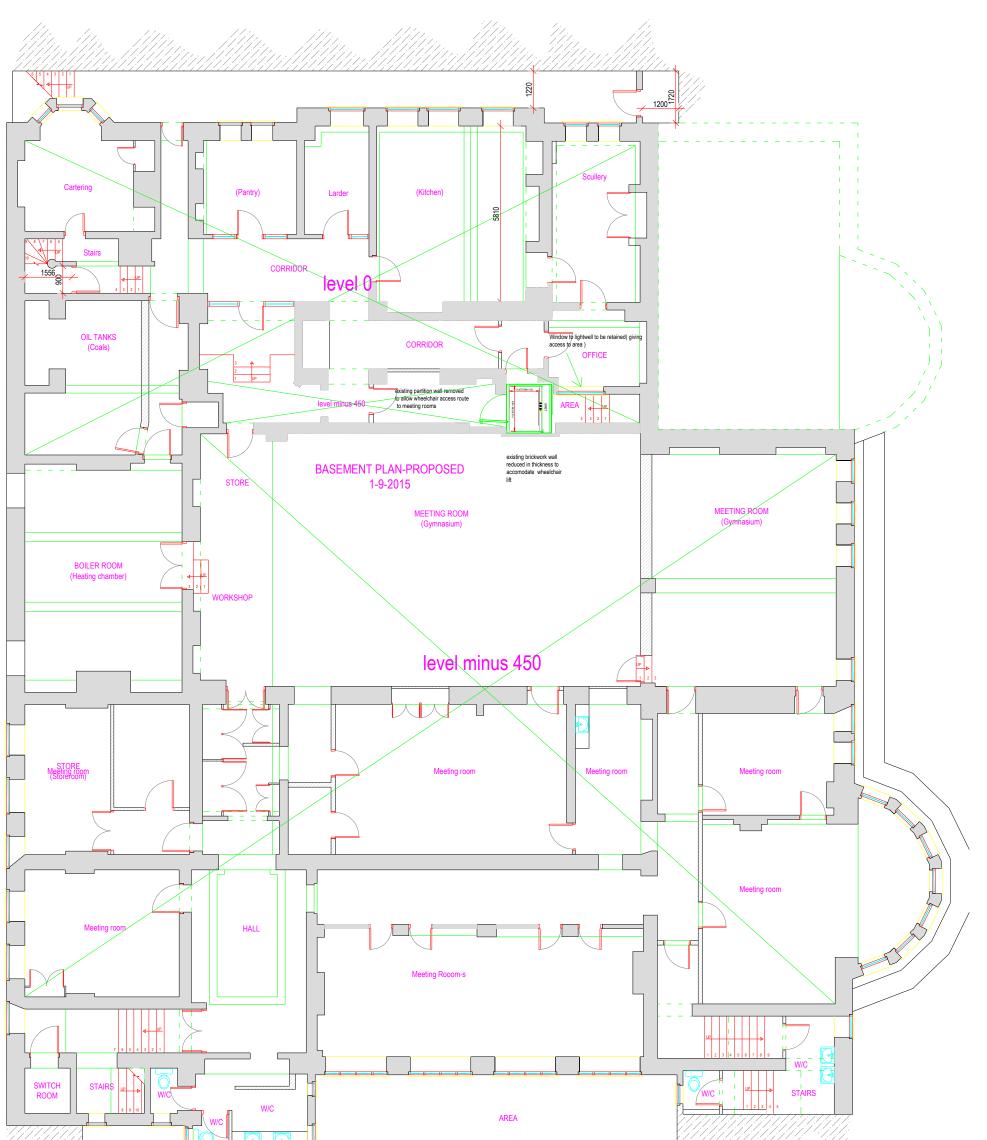

## **Basement Floor Plan-Proposed**

|                                                                           | PATRICK KEETLEY ARCHITECT<br>91c St John's Way                                                                                    | Drawing name: Basement Proposed |                  |                   |
|---------------------------------------------------------------------------|-----------------------------------------------------------------------------------------------------------------------------------|---------------------------------|------------------|-------------------|
| 0 1 3 4m                                                                  | London N19 3QU                                                                                                                    | Date:<br>20th September 2015    | Job no:<br>14-10 | Drawing no:<br>05 |
|                                                                           | Tel: 020 7281 4032 pkeetley@btinternet.com<br>Lift Installation Project<br>Mary Ward House 5-7 Tavistock Place<br>London WC1H 9SN | Scale:<br>1:125 @ A3 paper size | Revision:        | Drawn by:<br>PK   |
| All dimensions are in millimetres<br>All dimensions to be checked on site |                                                                                                                                   |                                 |                  |                   |