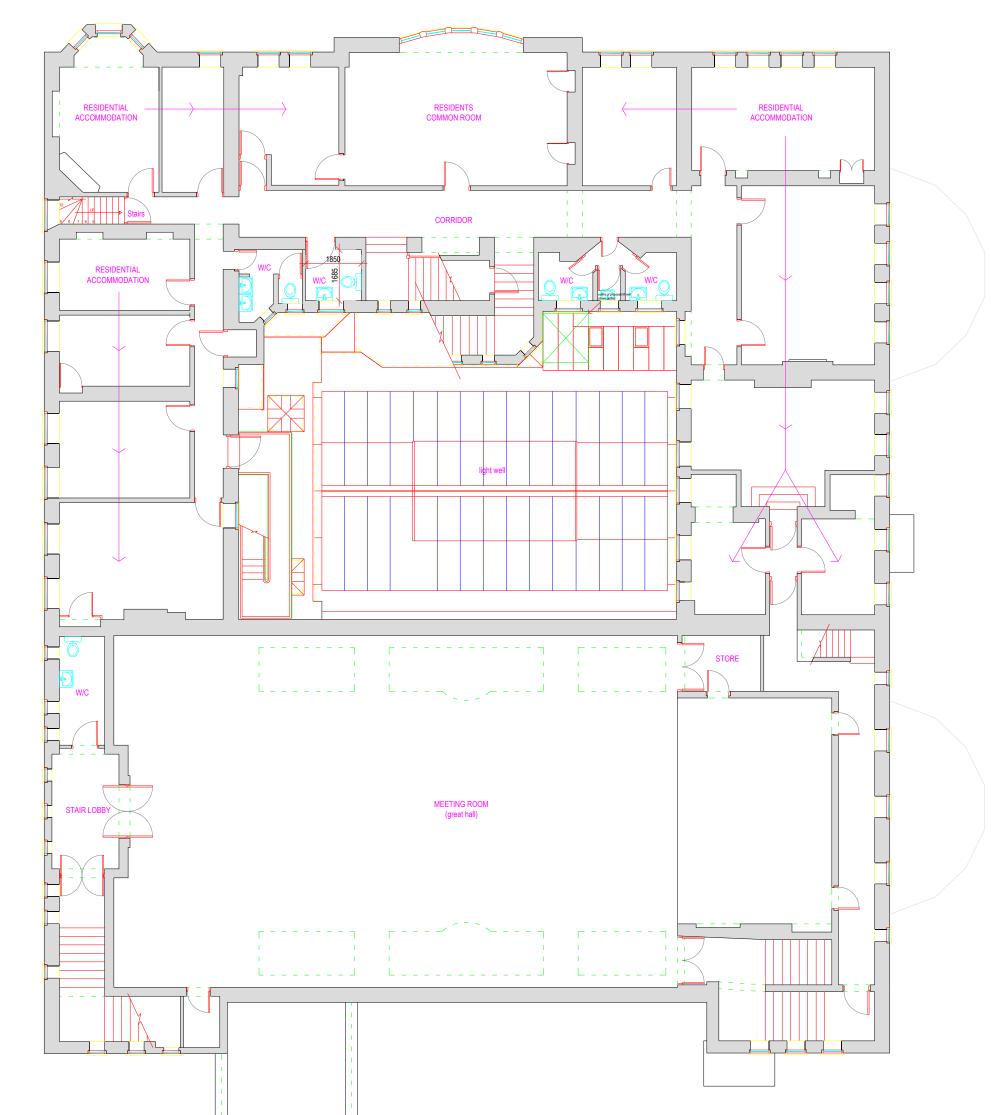

## First Floor Plan-Existing

|                                                                           | PATRICK KEETLEY ARCHITECT<br>91c St John's Way<br>London N19 3QU | Drawing name: First Floor Plan Existing |           |             |
|---------------------------------------------------------------------------|------------------------------------------------------------------|-----------------------------------------|-----------|-------------|
|                                                                           |                                                                  | Date:                                   | Job no:   | Drawing no: |
|                                                                           | Tel: 020 7281 4032 pkeetley@btinternet.com                       | 20th September 2015                     | 14-10     | 03          |
|                                                                           |                                                                  | Scale:                                  | Revision: | Drawn by:   |
| 0 1 3 4m                                                                  | Lift Installation Project                                        | 1:125 @ A3 paper size                   |           | РК          |
| All dimensions are in millimetres<br>All dimensions to be checked on site | Mary Ward House 5-7 Tavistock Place<br>London WC1H 9SN           |                                         |           |             |