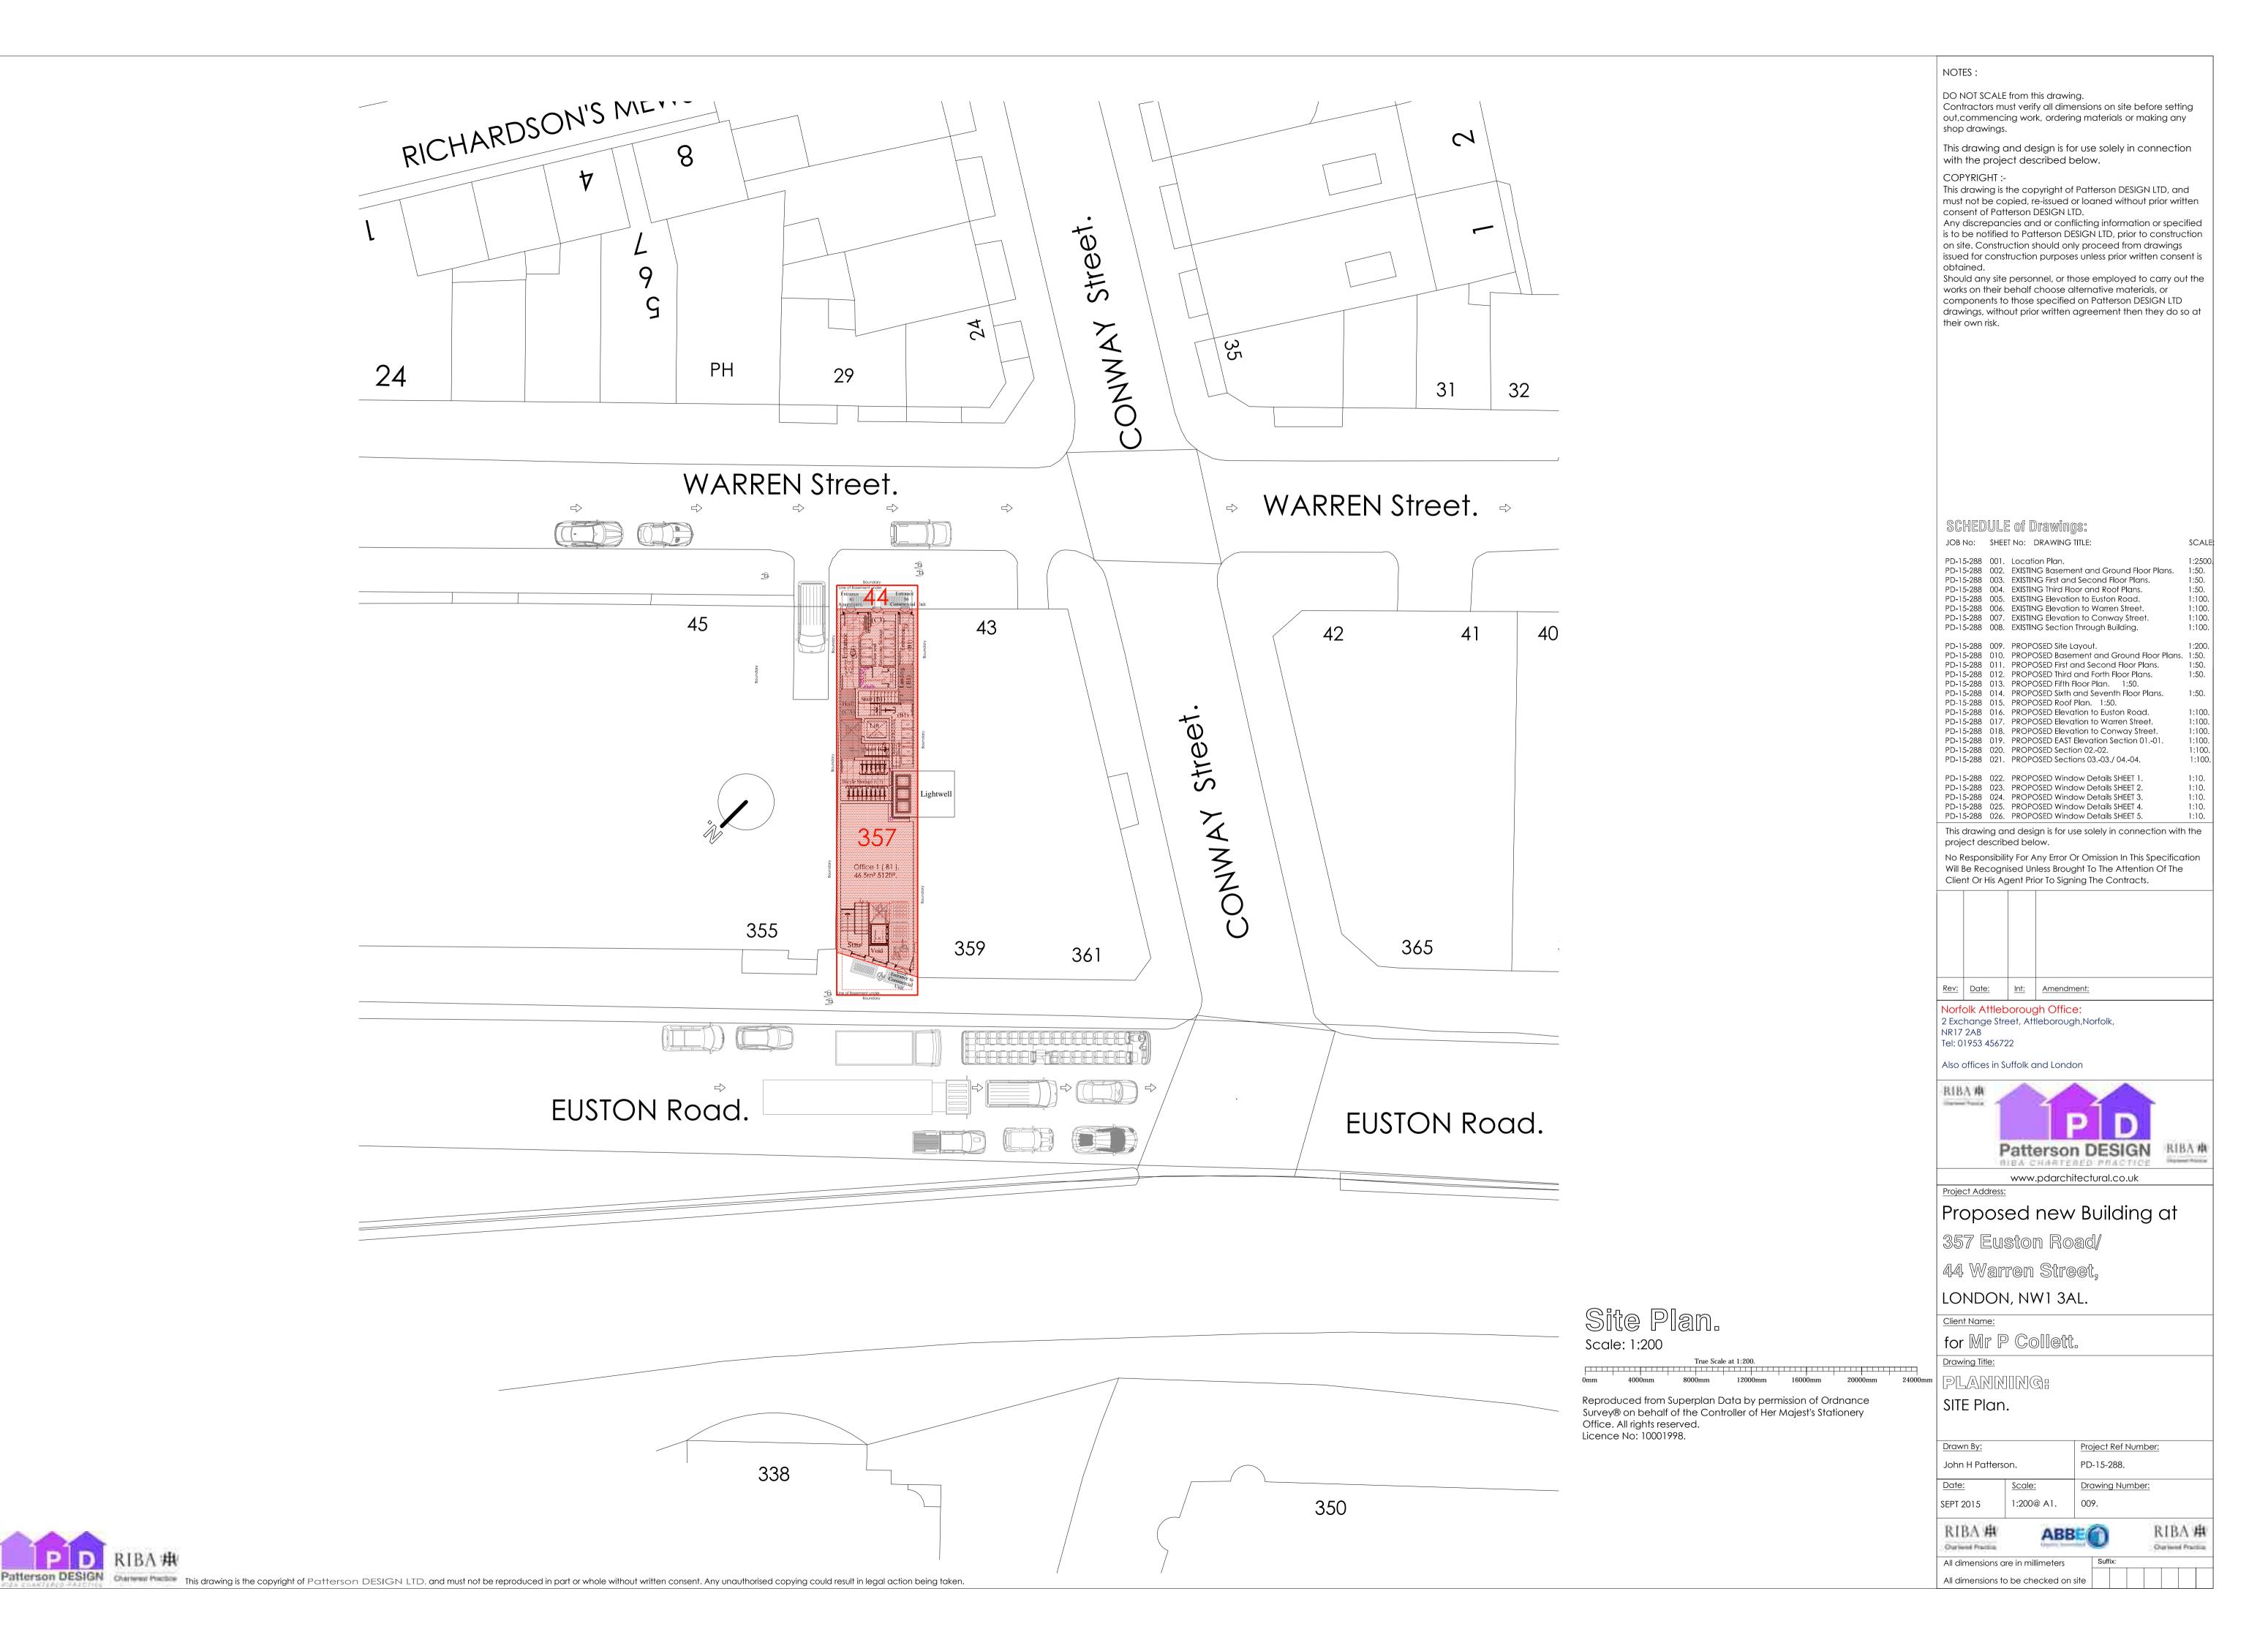

## Location Plan.

Scale: 1:1250

True Scale at 1:1250. 25M. 50M. 75M. 100M. 125M. 150M.

Reproduced from Superplan Data by permission of Ordnance Survey® on behalf of the Controller of Her Majest's Stationery Office. All rights reserved.

Licence No: 100022432.

DO NOT SCALE from this drawing.
Contractors must verify all dimensions on site before setting out, commencing work, ordering materials or making any shop drawings.

This drawing and design is for use solely in connection with the project described below.

Also offices in Suffolk and London

Project Address:

357 Euston Road/

44 Warren Street,

LONDON,

NW1 3AL.

Client Name:

for Mr P Collett.

PLANNING:

Location Plan:

| Drawn By:         |        | Project Ref Number: |
|-------------------|--------|---------------------|
| John H Patterson. |        | PD-15-288.          |
| Date:             | Scale: | Drawing Number:     |
| SEPT 2015         | 1:1250 | 001.                |