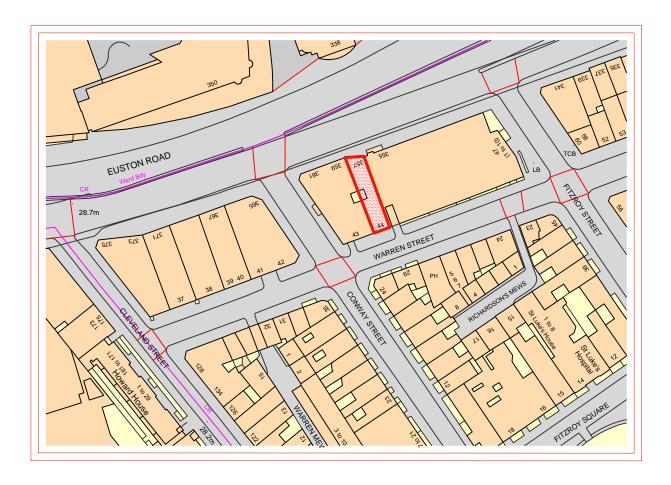

## Location Plan.

Scale: 1:1250

True Scale at 1:1250. 25M. 50M. 75M. 100M. 125M. 150M.

Reproduced from Superplan Data by permission of Ordnance Survey® on behalf of the Controller of Her Majest's Stationery Office. All rights reserved.

Also offices in Suffolk and London

Project Address:

357 Euston Road/

44 Warren Street,

LONDON,

NW1 3AL.

Client Name:

for Mr P Collett.

PLANNING:

Location Plan:

| Drawn By:         |        | Project Ref Number: |
|-------------------|--------|---------------------|
| John H Patterson. |        | PD-15-288.          |
| Date:             | Scale: | Drawing Number:     |
| SEPT 2015         | 1:1250 | 001.                |