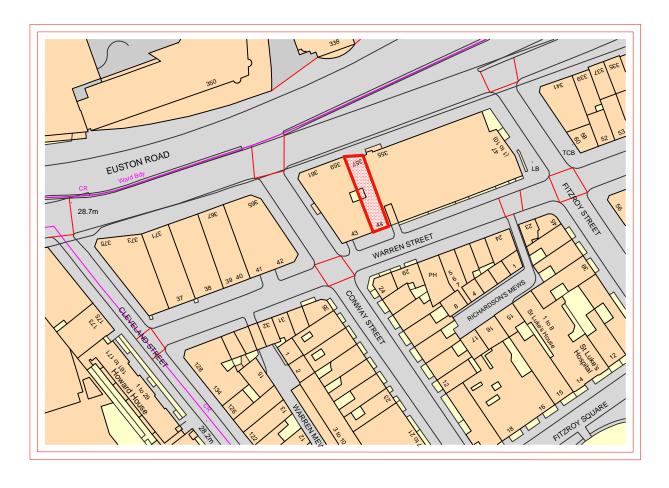

## Location Plan.

Scale: 1:1250

True Scale at 1:1250. 25M. 50M. 75M. 100M. 125M. 150M.

Reproduced from Superplan Data by permission of Ordnance Survey® on behalf of the Controller of Her Majest's Stationery Office. All rights reserved.

Norfolk Attleborough Office: 2 Exchange Street, Attleborough, Norfolk, NR17 2AB Tel: 01953 456722

Also offices in Suffolk and London

Project Address:

357 Euston Road/

44 Warren Street,

LONDON,

NW1 3AL.

Client Name:

for Mr P Collett.

PLANNING:

Location Plan:

| Drawn By:         |        | Project Ref Number: |
|-------------------|--------|---------------------|
| John H Patterson. |        | PD-15-288.          |
| Date:             | Scale: | Drawing Number:     |