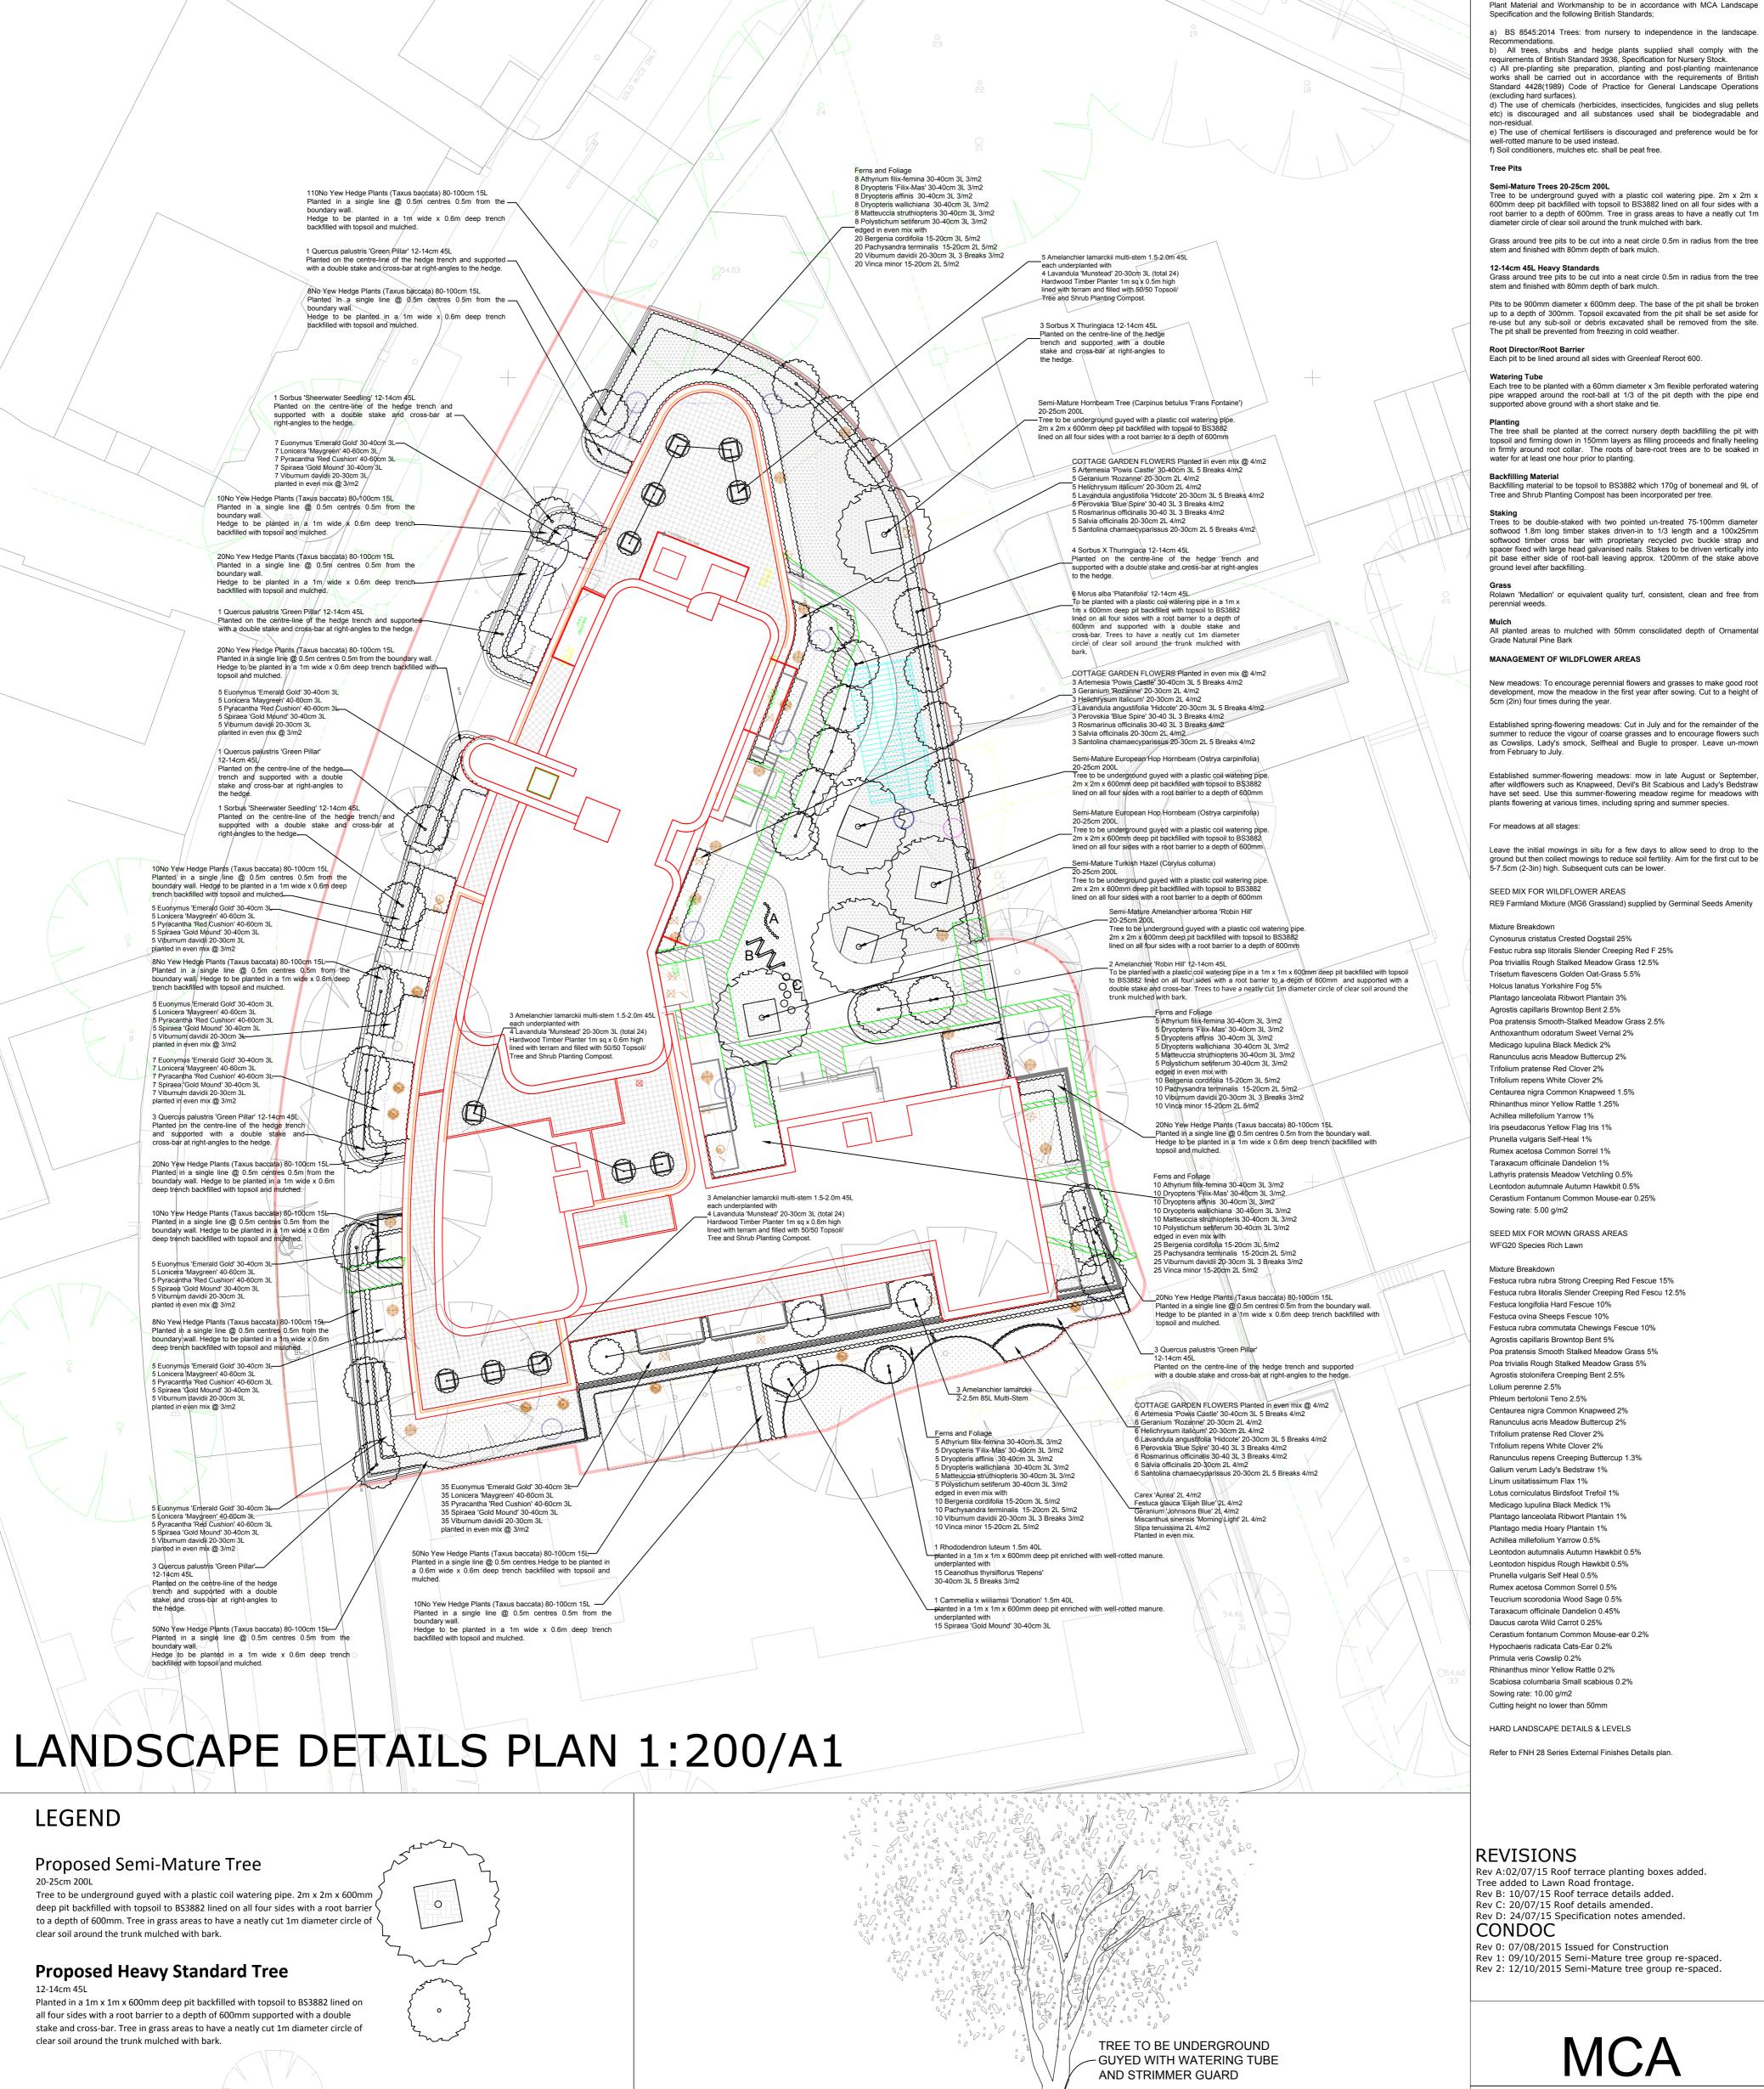

Tree to be retained

Tree to be removed

**Proposed Hedge** 

**Proposed Shrubs** 

**Proposed Turf** 

Rolawn Medallion mown turf with bulbs planted in drifts; Bluebell

Crocus

**Proposed Species Rich Turf** 

Mown to a minimum height of 50mm.

Wildflower Grass

Allowed to grow long and set seed.

A - Log Wall B - Zig Zag Log Walk

**C - Stepping Logs** 

**Doorstep Play Space** 

Winter Aconite

SPECIFICATION NOTES

Landscape Architects

1m DIAMETER NEAT CIRCLE CUT IN TURF

**BARK LAYER** 

Myllym

2 x 2m x 0.6m DEEP

SEMI MATURE TREE PIT DETAIL - SOFT LANDSCAPED AREAS

PIT FILLED WITH BS 3882

TOPSOIL IN SHALLOW CONSOLIDATED LAYERS www:mcalandscape.co.uk