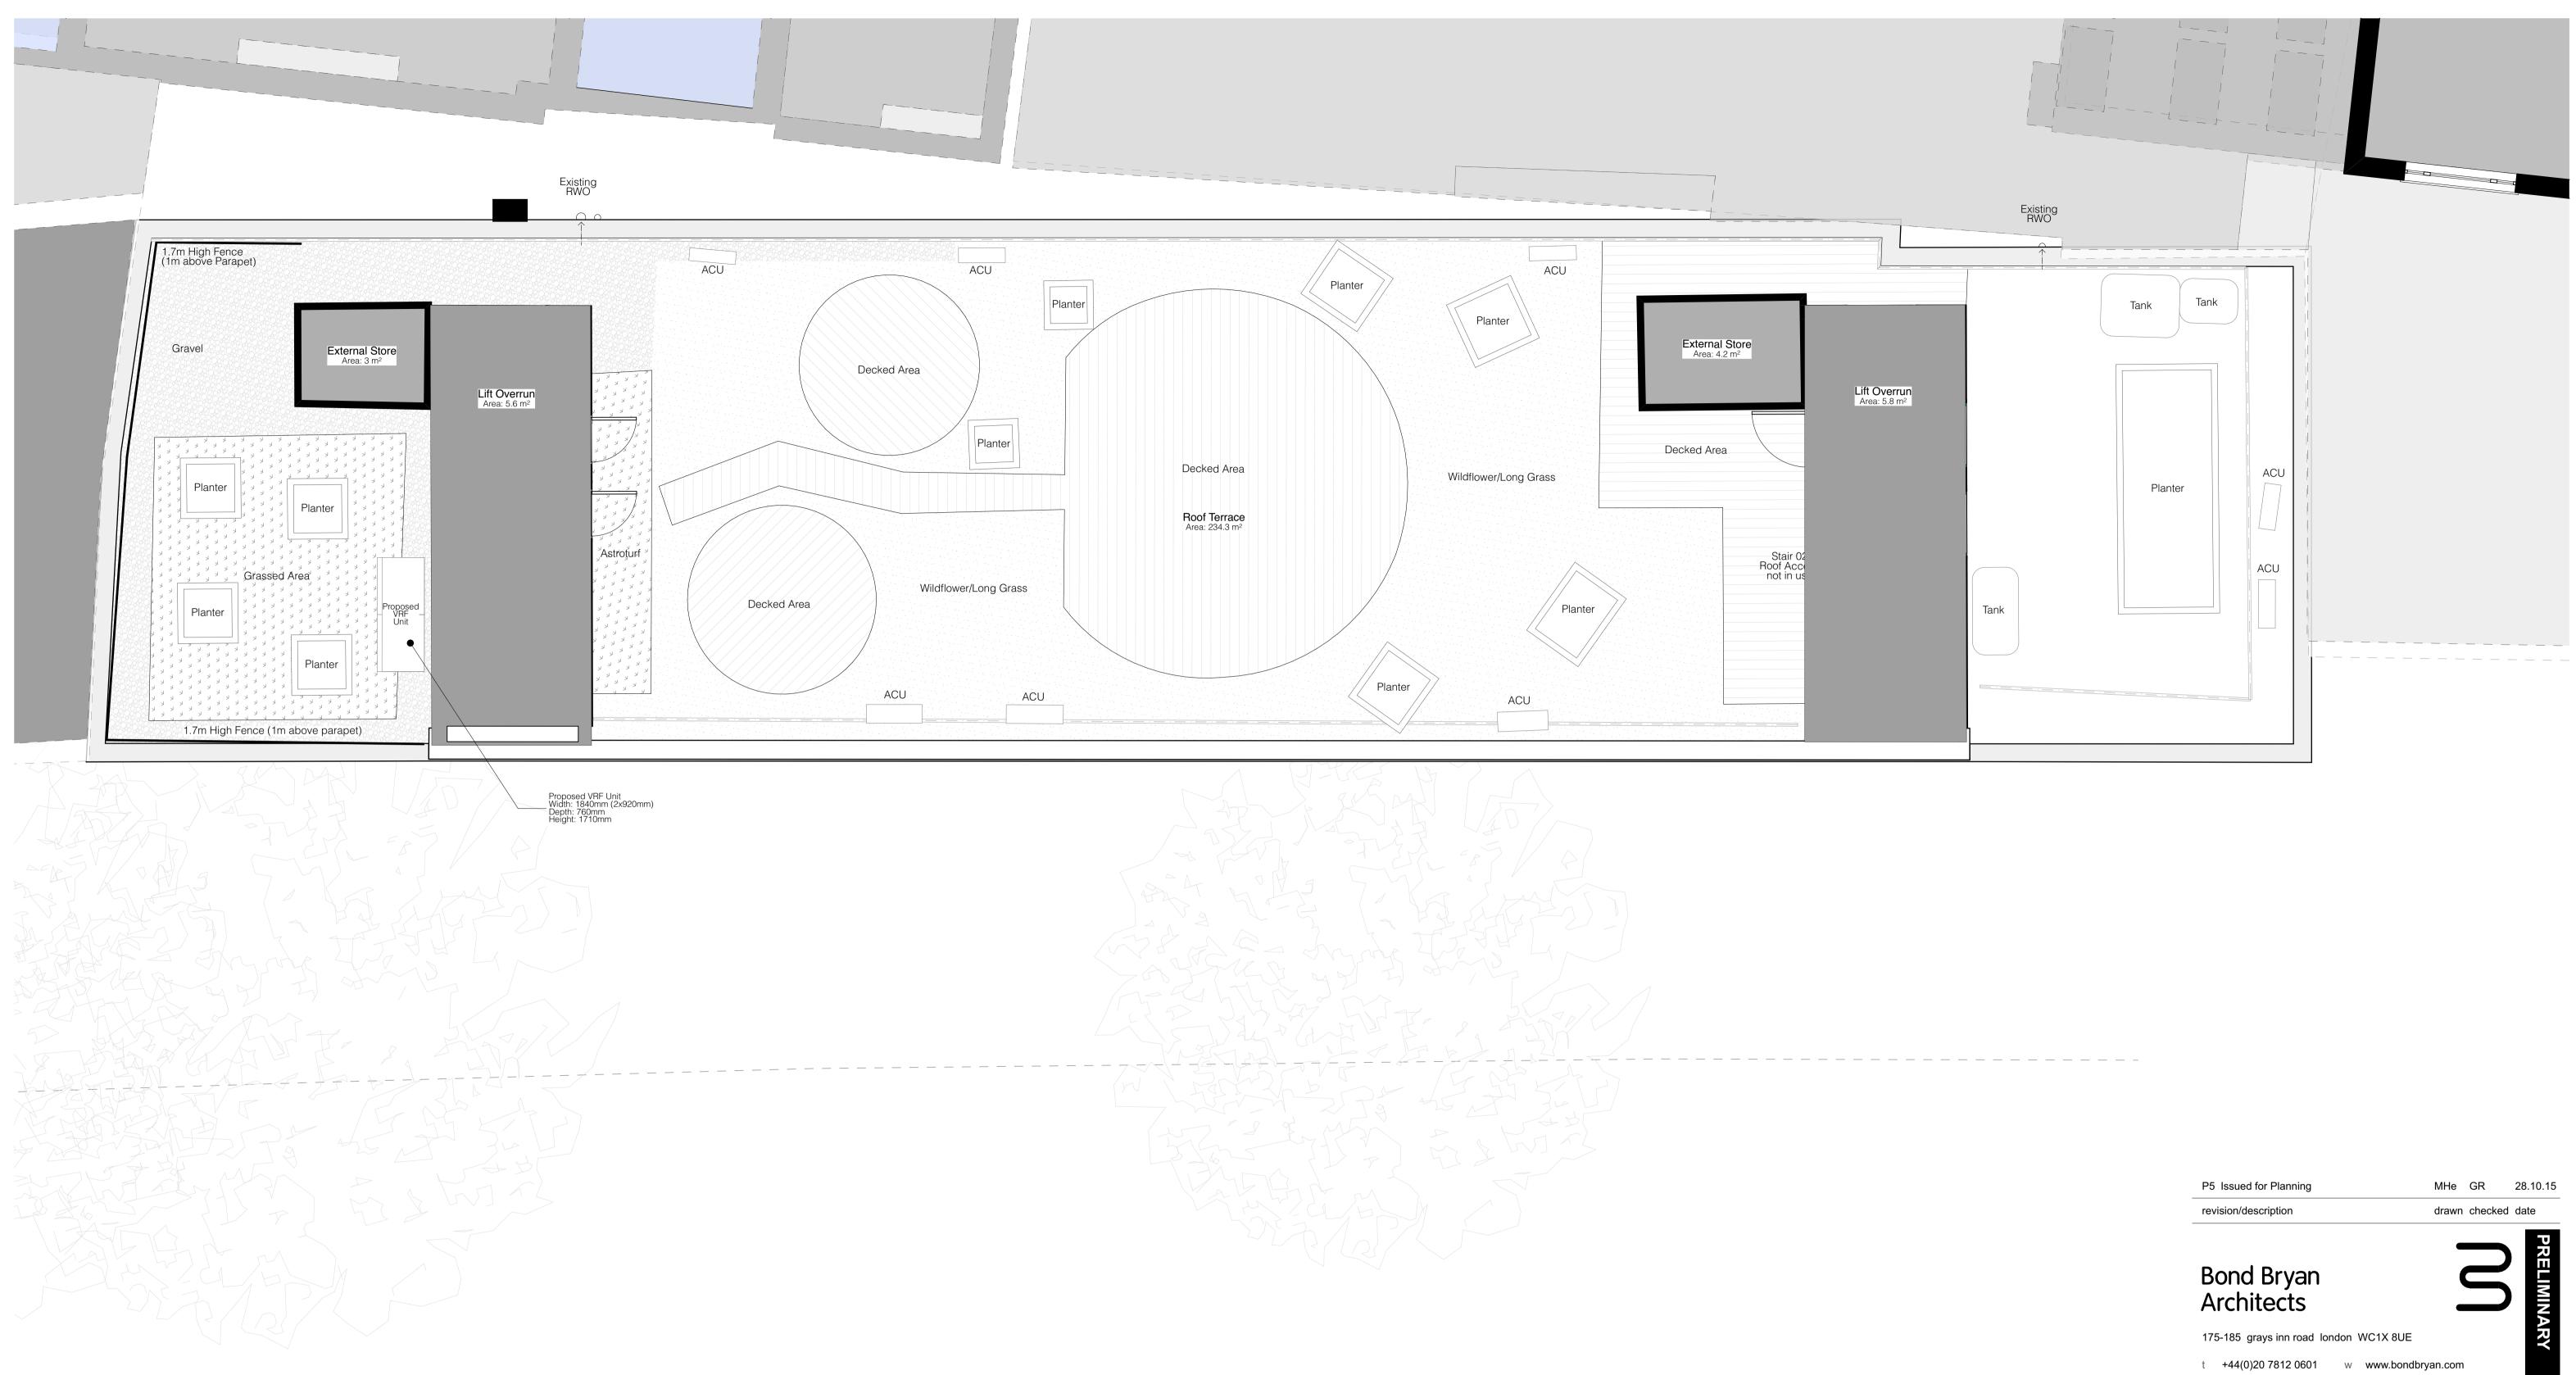

| F 0         |                                               | iing               |      |                 | MILE          | GR                 | 20.1 | 0.       |
|-------------|-----------------------------------------------|--------------------|------|-----------------|---------------|--------------------|------|----------|
| rev         | ision/description                             |                    |      |                 | drawn         | checked            | date |          |
|             | ond Bry<br>rchitect                           |                    |      |                 |               | 3                  |      | PRELIMIN |
| 175         | 5-185 grays inn i                             | road london        | WC1X | 8UE             |               |                    |      | Ъ        |
| t<br>f<br>e | +44(0)20 7812<br>#Contact Fax<br>london@bondb | tw                 |      | bondb<br>idbrya | ryan.com<br>n |                    |      |          |
|             | oorgarth (                                    |                    | -    |                 |               | $\left\{ \right\}$ |      |          |
| Pı          | roposed R                                     | loof GA            | Plan | <u> </u>        |               |                    |      |          |
|             | a project ref<br>132                          | scale<br>1:50 @ A1 |      |                 | ose of issu   |                    |      |          |
| dra         | wing/document r                               | 10.                |      |                 |               | stat               | us   |          |
| nro         | ject originator                               | zone level         | type | role            | number        | suit               |      | ev       |
| nro         |                                               | zone level         | type | rolo            |               |                    | ! 4  | ouit r   |