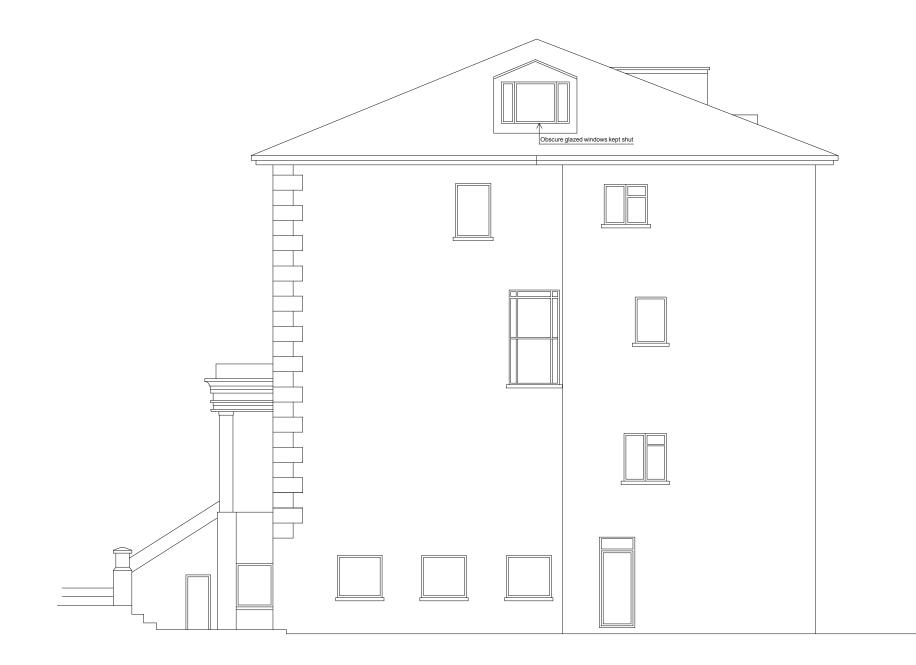

020 89680279 077 98854810

richard@webb-architects.co.uk

t m

FLAT 6, 9 BELS PROPOSED SI

|                               | Sm<br>4m<br>3m<br>2m<br>1m | Drawing to be read in conjunction with<br>consultants<br>information.<br>Do not scale from drawing.<br>All dimensions to be checked on site.<br>Indicated<br>Notify Architect of any discrependes.<br>© WEBB ARCHITECTS LIMITED |
|-------------------------------|----------------------------|---------------------------------------------------------------------------------------------------------------------------------------------------------------------------------------------------------------------------------|
|                               | om                         | REV B<br>Dormer size revised as<br>per case officer's request                                                                                                                                                                   |
| SIZE SQUARE<br>SIDE ELEVATION | 1:100 / A3<br>1189.03.1    | FOR PLANNING 3(B)                                                                                                                                                                                                               |