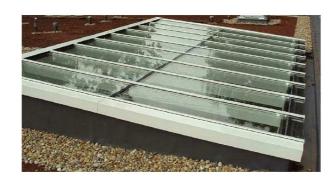

Glazed mono-pitch roof - Overall finish of frames to be powder coated - colour from standard range to be agreed. The extent and provision of the glazing is to largely to the extent of the original design with a thicker frame and double glazing to comply with current building control requirements. Surrounding drainage and terrace paving will be repaired and reinstated on completion and Edge protection renewed as described below.

Overall finish of frames to be powder coated - colour from standard range to be agreed. The extent and provision of the glazing is to largely to the extent of the original design with a thicker frame and double glazing to comply with current building control requirements. Surrounding drainage and terrace paving will be repaired and reinstated on completion and Edge protection renewed as described below.

## RF02 - Proposed Glazed Roof

BAILY · GARNER 146-148 ELTHAM HILL LONDON SE9 5DY t. 020 8294 1000 f. 020 8294 1320 e. general@bailygarner.co.uk