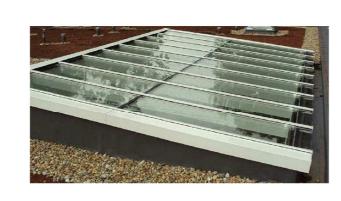

Glazed mono-pitch roof - Overall finish of frames to be powder coated - colour from standard range to be agreed. The extent and provision of the glazing is to largely to the extent of the original design with a thicker frame and double glazing to comply with current building control requirements. Surrounding drainage and terrace paving will be repaired and reinstated on completion and Edge protection renewed as described below.

Overall finish of frames to be powder coated - colour from standard range to be agreed. The extent and provision of the glazing is to largely to the extent of the original design with a thicker frame and double glazing to comply with current building control requirements. Surrounding drainage and terrace paving will be repaired and reinstated on completion and Edge protection renewed as described below.

## RF02 - Proposed Glazed Roof

BAILY · GARNER 146-148 ELTHAM HILL LONDON SE9 5DY t. 020 8294 1000 f. 020 8294 1320 e. general@bailygarner.co.uk