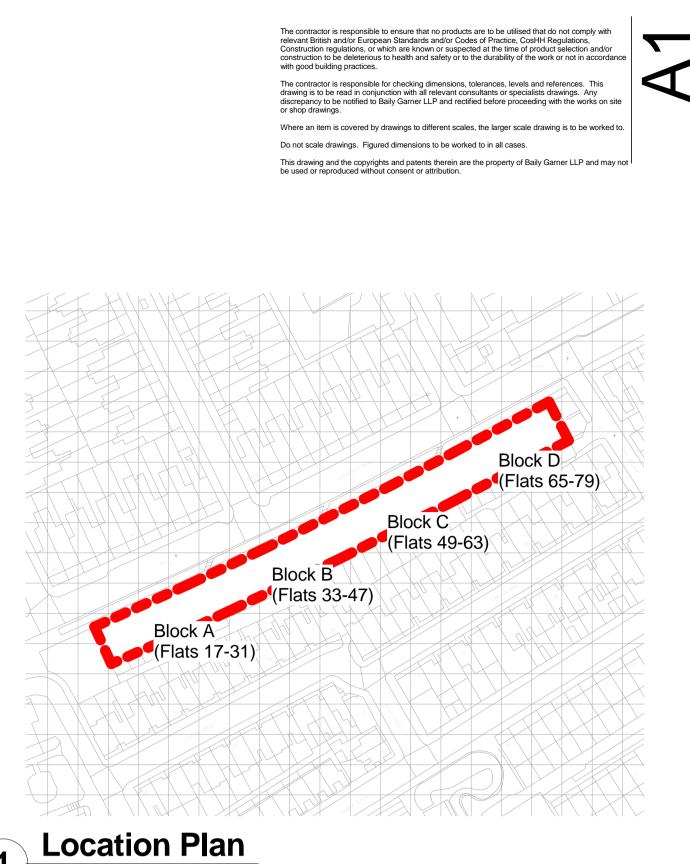

1 1 : 1250

| Keepmoat Regeneration (Apollo)       |      | Mansfield Road External Upgrades |                     |
|--------------------------------------|------|----------------------------------|---------------------|
| Ltd<br>Apollo Site Office            | . ,  | <sup>™™</sup><br>Existing & P    | roposed Section A-A |
| Kiln Place<br>Lamble Street, NW5 4AB |      | PURPOSE OF ISSUE                 |                     |
| SCALE<br>As indicated                | YW   | ŜŜ                               | 07/08/2015          |
| JOB NO                               | DRAV | VING NO                          | REVISION            |
| 27241                                | Р    | L 03                             | A                   |