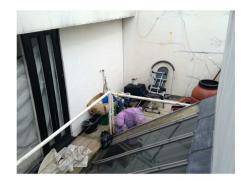

Existing Railings on terrace









## **Elevation showing Existing guard rails** 3 1 : 50

All existing edge protection to be retained and refurbished. This includes tensioned wire edge protection around roof glazing and wire mesh edge protection to the perimeter of the building.



1 1 : 1250

| Keepmoat Regeneration (Apollo)       |      | Mansfield Road External Upgrades |                     |
|--------------------------------------|------|----------------------------------|---------------------|
| Ltd<br>Apollo Site Office            | . ,  | <sup>™™</sup><br>Existing & P    | roposed Section A-A |
| Kiln Place<br>Lamble Street, NW5 4AB |      | PURPOSE OF ISSUE                 |                     |
| SCALE<br>As indicated                | YW   | ŜŜ                               | 07/08/2015          |
| JOB NO