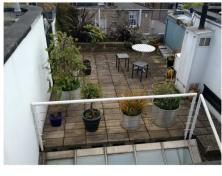

Existing Railings on terrace

## **Elevation showing Existing guard rails** 3 1 : 50

All existing edge protection to be retained and refurbished. This includes tensioned wire edge protection around roof glazing and wire mesh edge protection to the perimeter of the building.