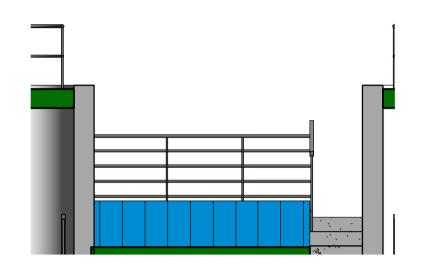

## **Elevation showing Existing guard rails** 3 1 : 50

All existing edge protection to be retained and refurbished. This includes tensioned wire edge protection around roof glazing and wire mesh edge protection to the perimeter of the building.

1 1 : 1250

| Keepmoat Regeneration (Apollo)       |      | Mansfield Road External Upgrades |                     |
|--------------------------------------|------|----------------------------------|---------------------|
| Ltd<br>Apollo Site Office            | . ,  | <sup>™™</sup><br>Existing & P    | roposed Section A-A |
| Kiln Place<br>Lamble Street, NW5 4AB |      | PURPOSE OF ISSUE                 |                     |
| SCALE<br>As indicated                | YW   | ŜŜ                               | 07/08/2015          |
| JOB NO                               | DRAV | VING NO                          | REVISION            |
| 27241                                | Р    | L 03                             | A                   |