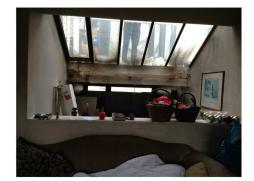

Existing Railings on terrace









## **Elevation showing Existing guard rails** 3 1 : 50

All existing edge protection to be retained and refurbished. This includes tensioned wire edge protection around roof glazing and wire mesh edge protection to the perimeter of the building.



1 1 : 1250

| Keepmoat Regeneration (Apollo)       |      | Mansfield Road External Upgrades |                     |
|--------------------------------------|------|----------------------------------|---------------------|
| Ltd<br>Apollo Site Office            | . ,  | <sup>™™</sup><br>Existing & P    | roposed Section A-A |
| Kiln Place<br>Lamble Street, NW5 4AB |      | PURPOSE OF ISSUE                 |                     |
| SCALE<br>As indicated                | YW   | ŜŜ                               | 07/08/2015          |
| JOB