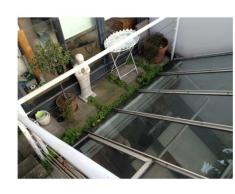

Existing Railings on terrace

## **Elevation showing Existing guard rails** 3 1 : 50

All existing edge protection to be retained and refurbished. This includes tensioned wire edge protection around roof glazing and wire mesh edge protection to the perimeter of the building.