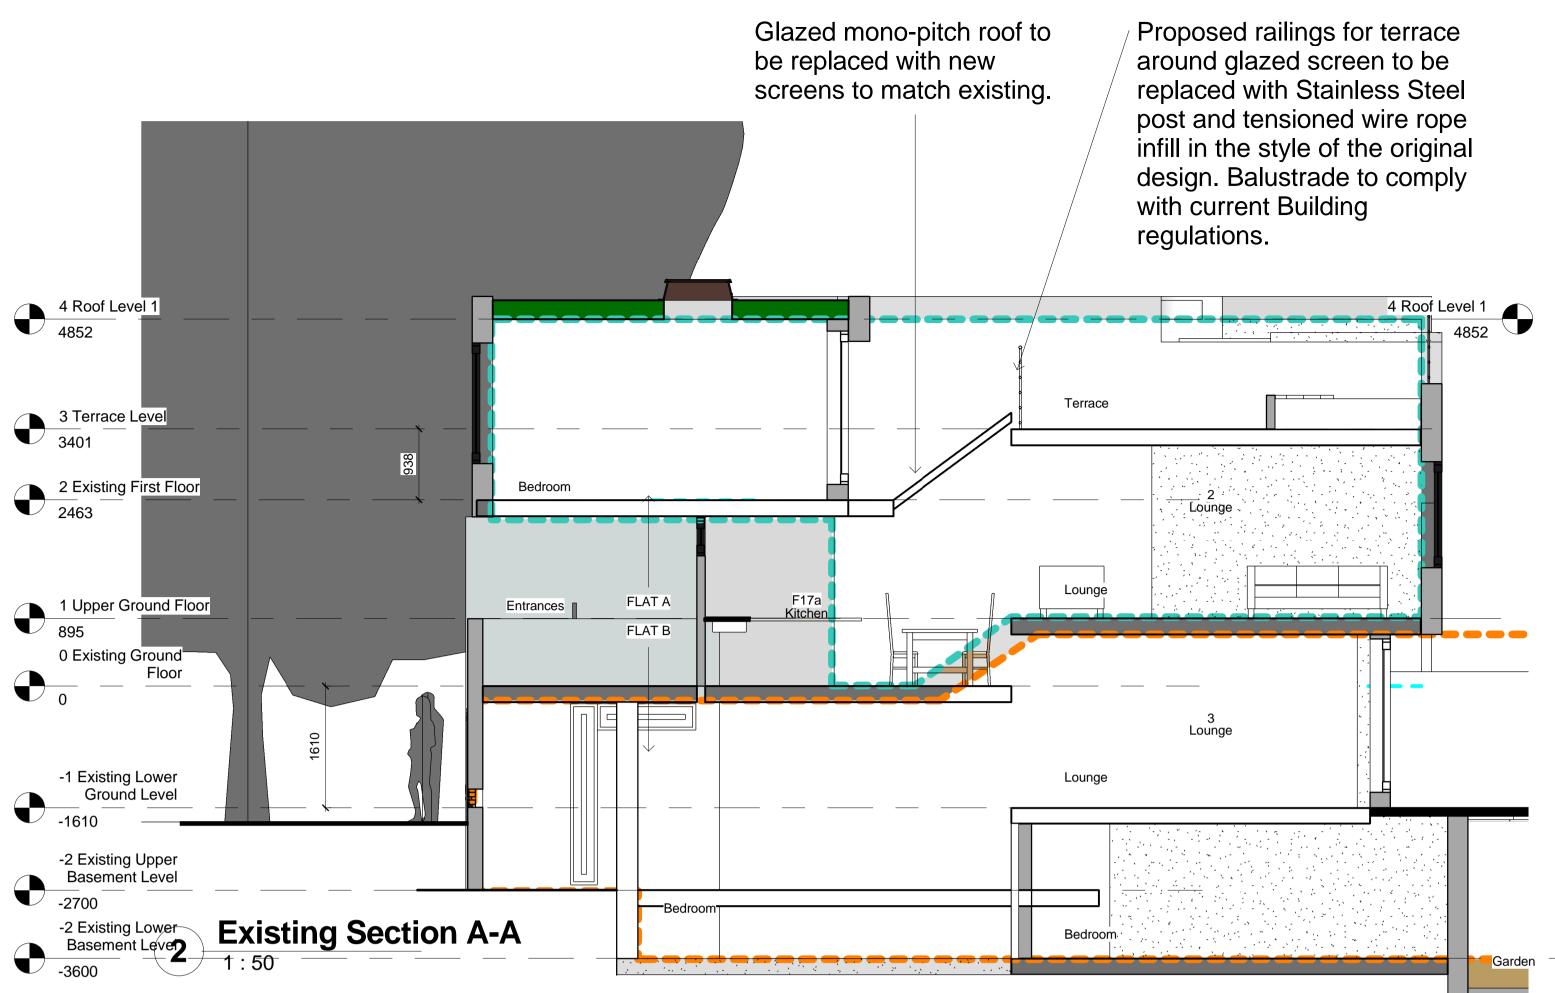

Existing Railings on terrace

## **Elevation showing Existing guard rails** 3 1 : 50

All existing edge protection to be retained and refurbished. This includes tensioned wire edge protection around roof glazing and wire mesh edge protection to the perimeter of the building.