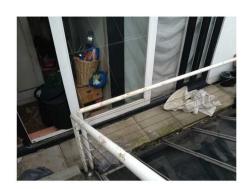

## **Elevation showing Existing guard rails** 3 1 : 50

All existing edge protection to be retained and refurbished. This includes tensioned wire edge protection around roof glazing and wire mesh edge protection to the perimeter of the building.