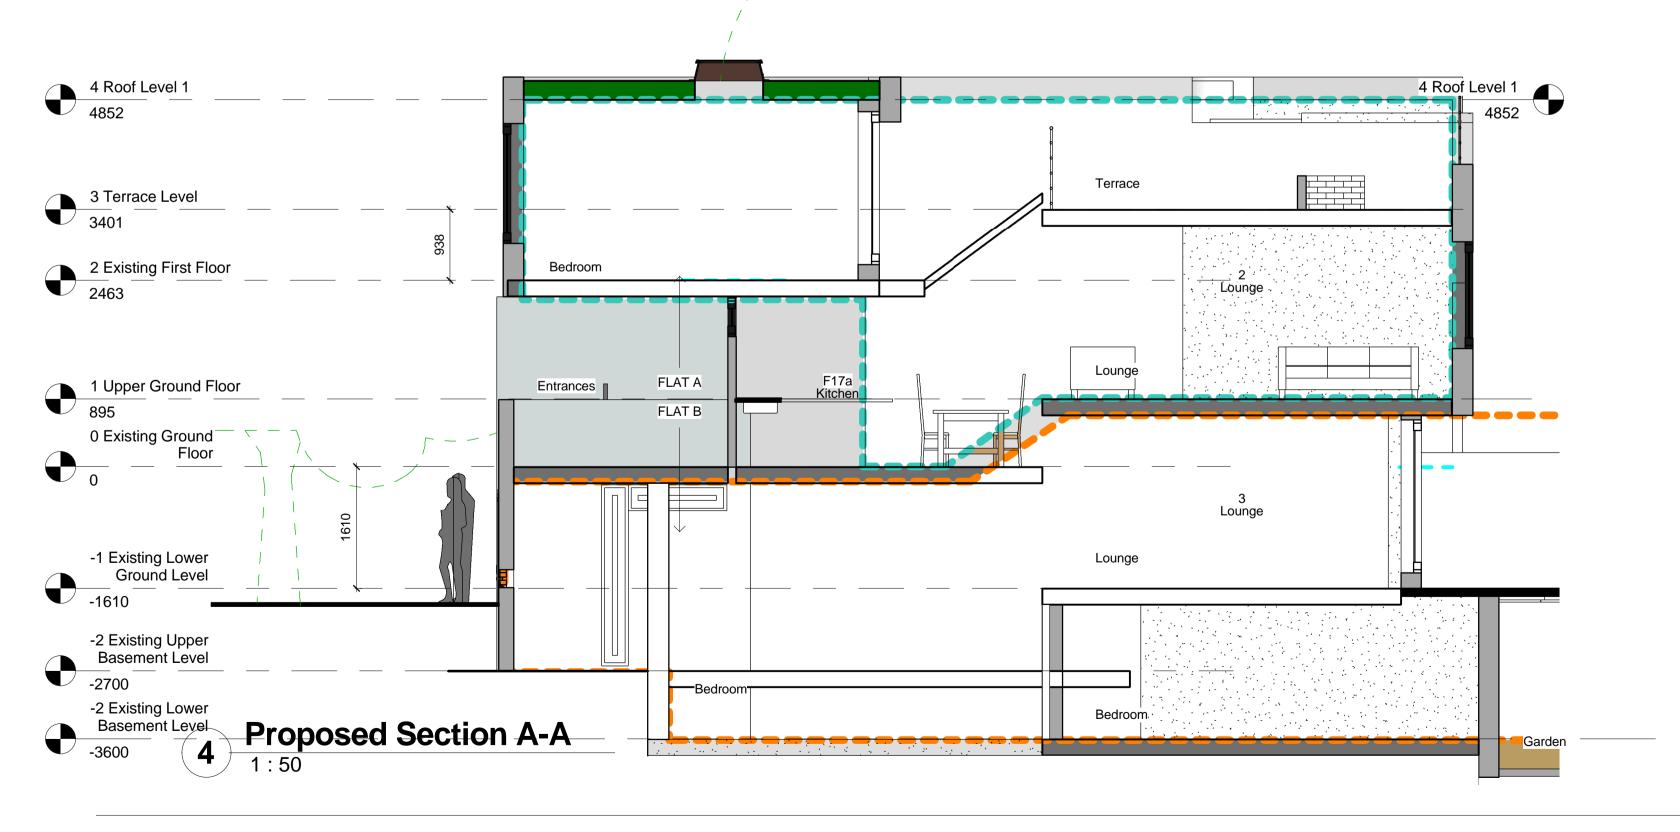

Existing Railings on terrace

## **Elevation showing Existing guard rails** 3 1 : 50

All existing edge protection to be retained and refurbished. This includes tensioned wire edge protection around roof glazing and wire mesh edge protection to the perimeter of the building.