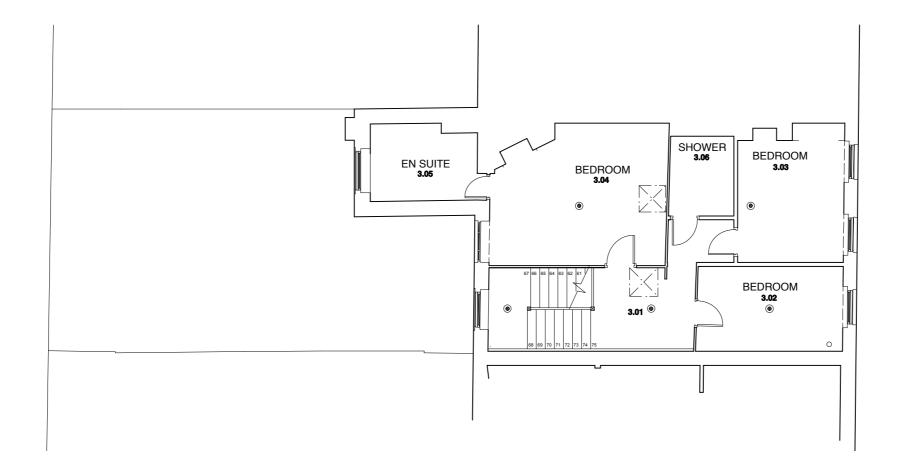

PROPOSED THIRD FLOOR PLAN SHOWING SPRINKLER LAYOUT. LAYOUT TO BE COORDINATED WITH ROOF JOIST LAYOUT

KEY

Sprinkler head

SCALE

0 (metres)

GENERAL NOTES:

DO NOT SCALE FROM THIS DRAWING.

ALL DIMENSIONS MUST BE CHECKED ON SITE AND ANY DISCREPANCIES VERIFIED WITH THE ARCHITECT.

## THIRD FLOOR RCP SHOWING SPRINKLER LAYOUT

SCALE

1:100@A3

DATE 09.14