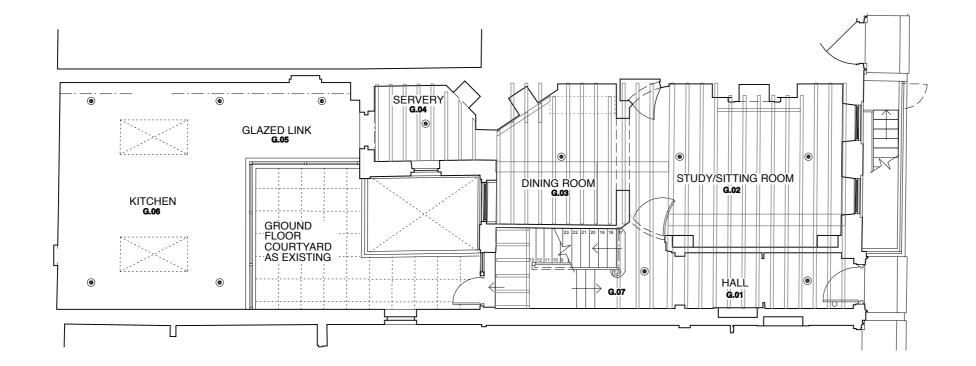

PROPOSED GROUND FLOOR PLAN SHOWING SPRINKLER LAYOUT ON FIRST FLOOR JOISTS

KEY

Sprinkler head

SCALE
0 (metres)

GENERAL NOTES:

DO NOT SCALE FROM THIS DRAWING.

ALL DIMENSIONS MUST BE CHECKED ON SITE AND ANY DISCREPANCIES VERIFIED WITH THE ARCHITECT.

## GROUND FLOOR RCP SHOWING SPRINKLER LAYOUT

SCALE

1:100@A3

DATE **09.14** 