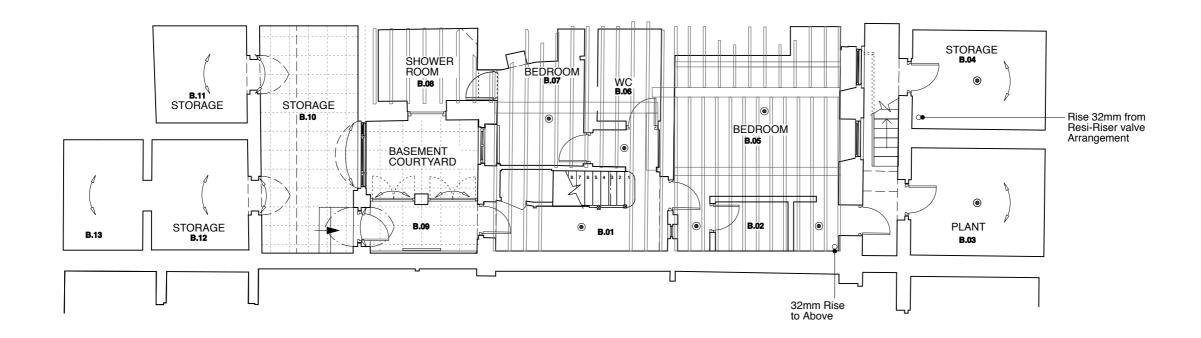

# PROPOSED PIPE SUPPORT METHOD NOT TO SCALE

PROPOSED BASEMENT FLOOR PLAN SHOWING SPRINKLER LAYOUT ON GROUND FLOOR JOISTS

KEY

Sprinkler head

SCALE
0 (metres)
5

GENERAL NOTES:

DO NOT SCALE FROM THIS DRAWING.

ALL DIMENSIONS MUST BE CHECKED ON SITE AND ANY DISCREPANCIES VERIFIED WITH THE ARCHITECT.

## BASEMENT RCP SHOWING SPRINKLER LAYOUT

SCALE

1:100@A3

DATE **09.14** 