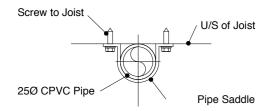

# PROPOSED PIPE SUPPORT METHOD NOT TO SCALE

PROPOSED BASEMENT FLOOR PLAN SHOWING SPRINKLER LAYOUT ON GROUND FLOOR JOISTS

KEY

Sprinkler head

SCALE
0 (metres)
5

GENERAL NOTES:

DO NOT SCALE FROM THIS DRAWING.

ALL DIMENSIONS MUST BE CHECKED ON SITE AND ANY DISCREPANCIES VERIFIED WITH THE ARCHITECT.