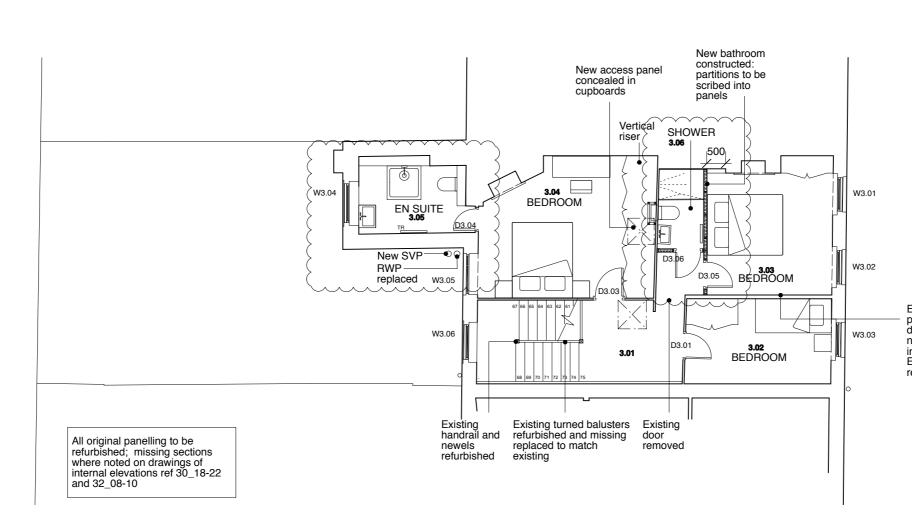

## CONSTRUCTION WORKS TO DOORS

- D3.01 Existing door to be retained and refurbished
- D3.02 Existing door removed
- D3.03 Existing door to be refurbished and rehung
- D3.04 Existing door to be retained and refurbished
- D3.05 New door to match existing model door
- D3.06 New door to match existing model door

## CONSTRUCTION WORKS TO WINDOWS

- W3.01 Existing sashes to be replaced with new 6/6 sash windows
- W3.02 Existing sashes to be replaced with new 6/6 sash windows
- W3.03 Existing sashes to be replaced with new 6/6 sash windows
- W3.04 Existing window to be replaced with new 6/6 sash window
- W3.05 Existing window to be replaced with new 6/6 sash window
- W3.06 Existing window to be replaced with new 6/6 sash window

PROPOSED THIRD FLOOR PLAN

|   |                                                                                                                                                         | TE AND ANY<br>S VERIFIED WITH     |
|---|---------------------------------------------------------------------------------------------------------------------------------------------------------|-----------------------------------|
|   | THE ARCHITECT                                                                                                                                           |                                   |
|   |                                                                                                                                                         |                                   |
|   |                                                                                                                                                         |                                   |
|   |                                                                                                                                                         |                                   |
|   |                                                                                                                                                         |                                   |
|   |                                                                                                                                                         |                                   |
|   |                                                                                                                                                         |                                   |
|   | Rev B - 08.01.15<br>Client revisions foi<br>with planning offic<br>Rev A<br>29.09.14 - W3.04,<br>revised in line with<br>comments<br>New alternative la | er<br>W3.05 & W3.06<br>n client's |
|   | house                                                                                                                                                   |                                   |
|   | CLIENT                                                                                                                                                  |                                   |
|   | MR AND MF<br>MACDONAG                                                                                                                                   |                                   |
|   | JOB TITLE<br>30 GREAT J<br>LONDON<br>WC1N 3EY                                                                                                           | IAMES ST.                         |
|   | DRAWING TITLE                                                                                                                                           |                                   |
|   | PROPOSED<br>FLOOR PLA                                                                                                                                   |                                   |
|   | SCALE<br>1:100@A3                                                                                                                                       | DATE<br><b>02.14</b>              |
|   | FT ARCHITI                                                                                                                                              | ECTS LTD                          |
|   | Hamilton House<br>Mabledon Place<br>Bloomsbury<br>WC1H 9BB                                                                                              |                                   |
|   | 020 7953 0388                                                                                                                                           |                                   |
|   | www.ftarchitects.                                                                                                                                       | co.uk                             |
| ĺ |                                                                                                                                                         |                                   |
| 1 | DRAWING No.                                                                                                                                             | REVISION                          |

GENERAL NOTES:

DO NOT SCALE FROM THIS

Existing hardboard partition wall demolished and new stud wall built in place. Existing panelling replicated

5