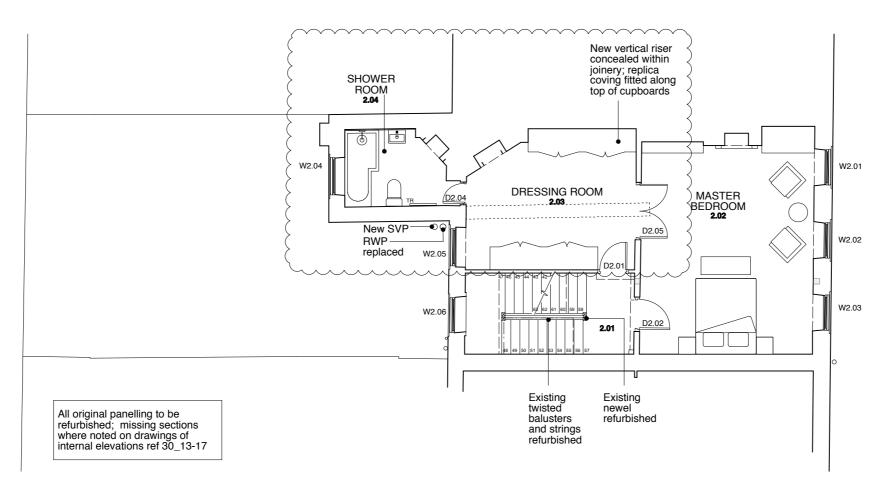

### CONSTRUCTION WORKS TO DOORS

| D2.01 | Existing door to be retained and refurbished               |
|-------|------------------------------------------------------------|
| D2.02 | Existing door to be retained and refurbished               |
| D2.03 | C20th door to be removed in demolition of office partition |
| D2.04 | Existing door to be rehing and refurbished                 |
| D2.05 | New interior double doors                                  |
|       |                                                            |

### CONSTRUCTION WORKS TO WINDOWS

| W2.01 | Existing sashes to be replaced with new 6/6 sash windows |
|-------|----------------------------------------------------------|
| W2.02 | Existing sashes to be replaced with new 6/6 sash windows |
| W2.03 | Existing sashes to be replaced with new 6/6 sash windows |
| W2.04 | Existing window to be replaced with new 6/6 sash window  |
| W2.05 | Existing window to be replaced with new 6/6 sash window  |
| W2.06 | Existing window to be refurbished                        |

PROPOSED SECOND FLOOR PLAN

GENERAL NOTES:

DO NOT SCALE FROM THIS DRAWING.

ALL DIMENSIONS MUST BE CHECKED ON SITE AND ANY DISCREPANCIES VERIFIED WITH THE ARCHITECT.

Rev B - 08.01.15 Client revisions following meeting with planning officer