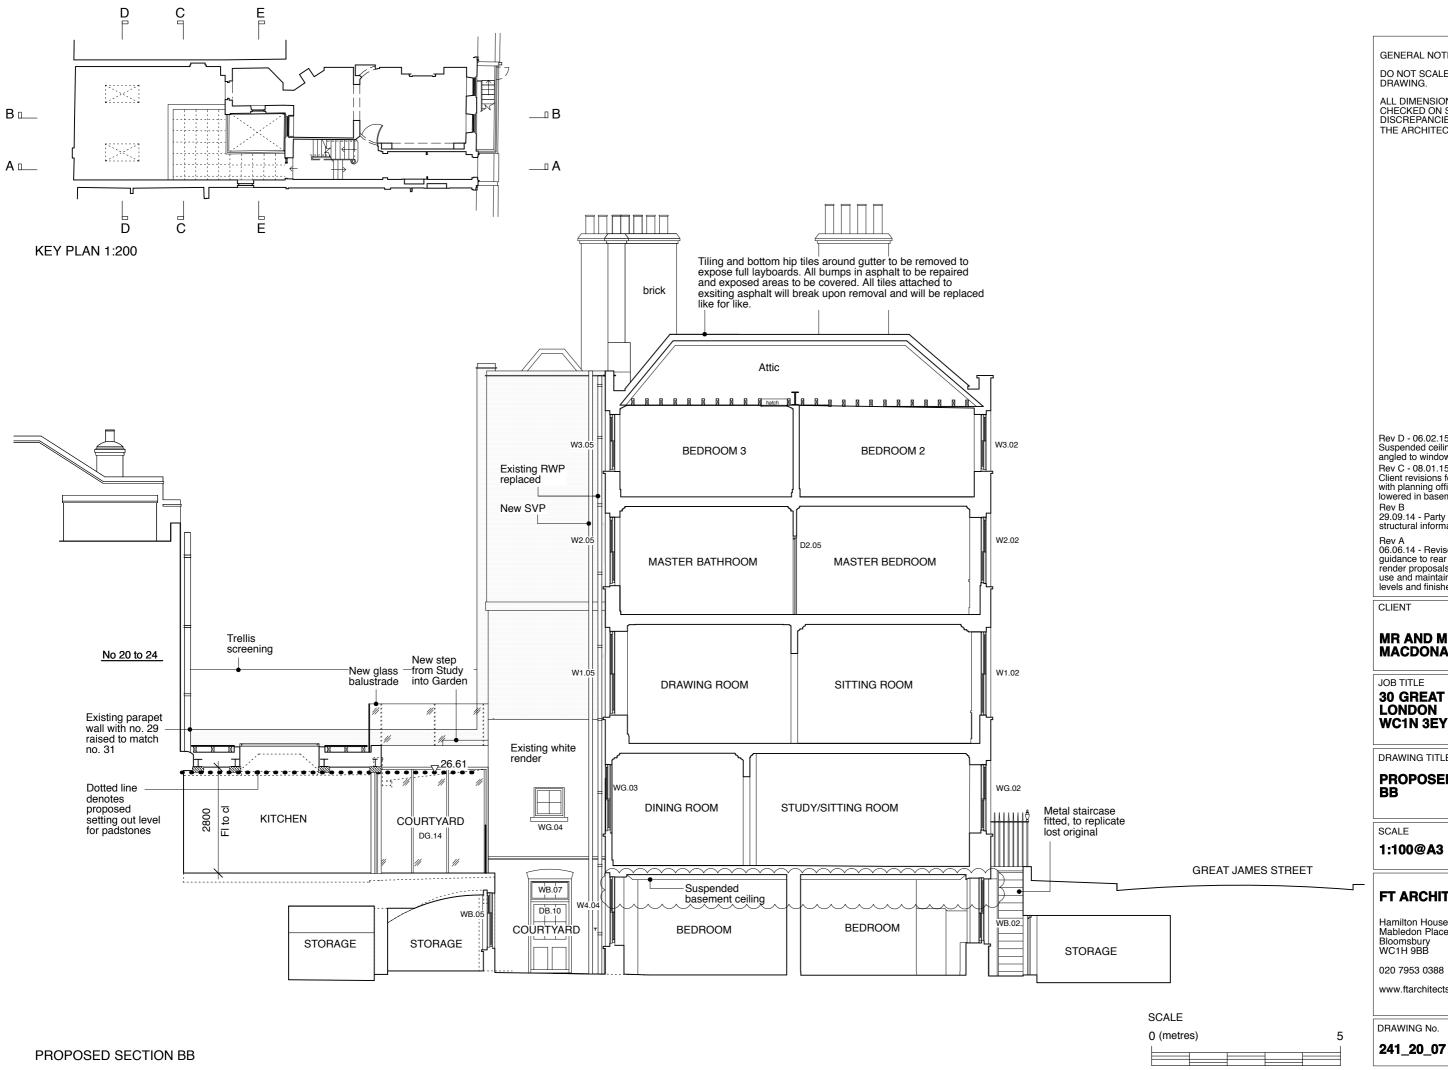

GENERAL NOTES:

DO NOT SCALE FROM THIS DRAWING.

ALL DIMENSIONS MUST BE CHECKED ON SITE AND ANY DISCREPANCIES VERIFIED WITH THE ARCHITECT.

Rev D - 06.02.15 Suspended ceiling revised and angled to windows Rev C - 08.01.15
Client revisions following meeting with planning officer- ceiling lowered in basement Rev B

29.09.14 - Party wall & associated structural information added

Rev A
06.06.14 - Revised in line with
guidance to rear vaults: to remove
render proposals, alter proposed
use and maintain existing floor levels and finishes

## **PROPOSED SECTION** BB

1:100@A3

DATE

02.14