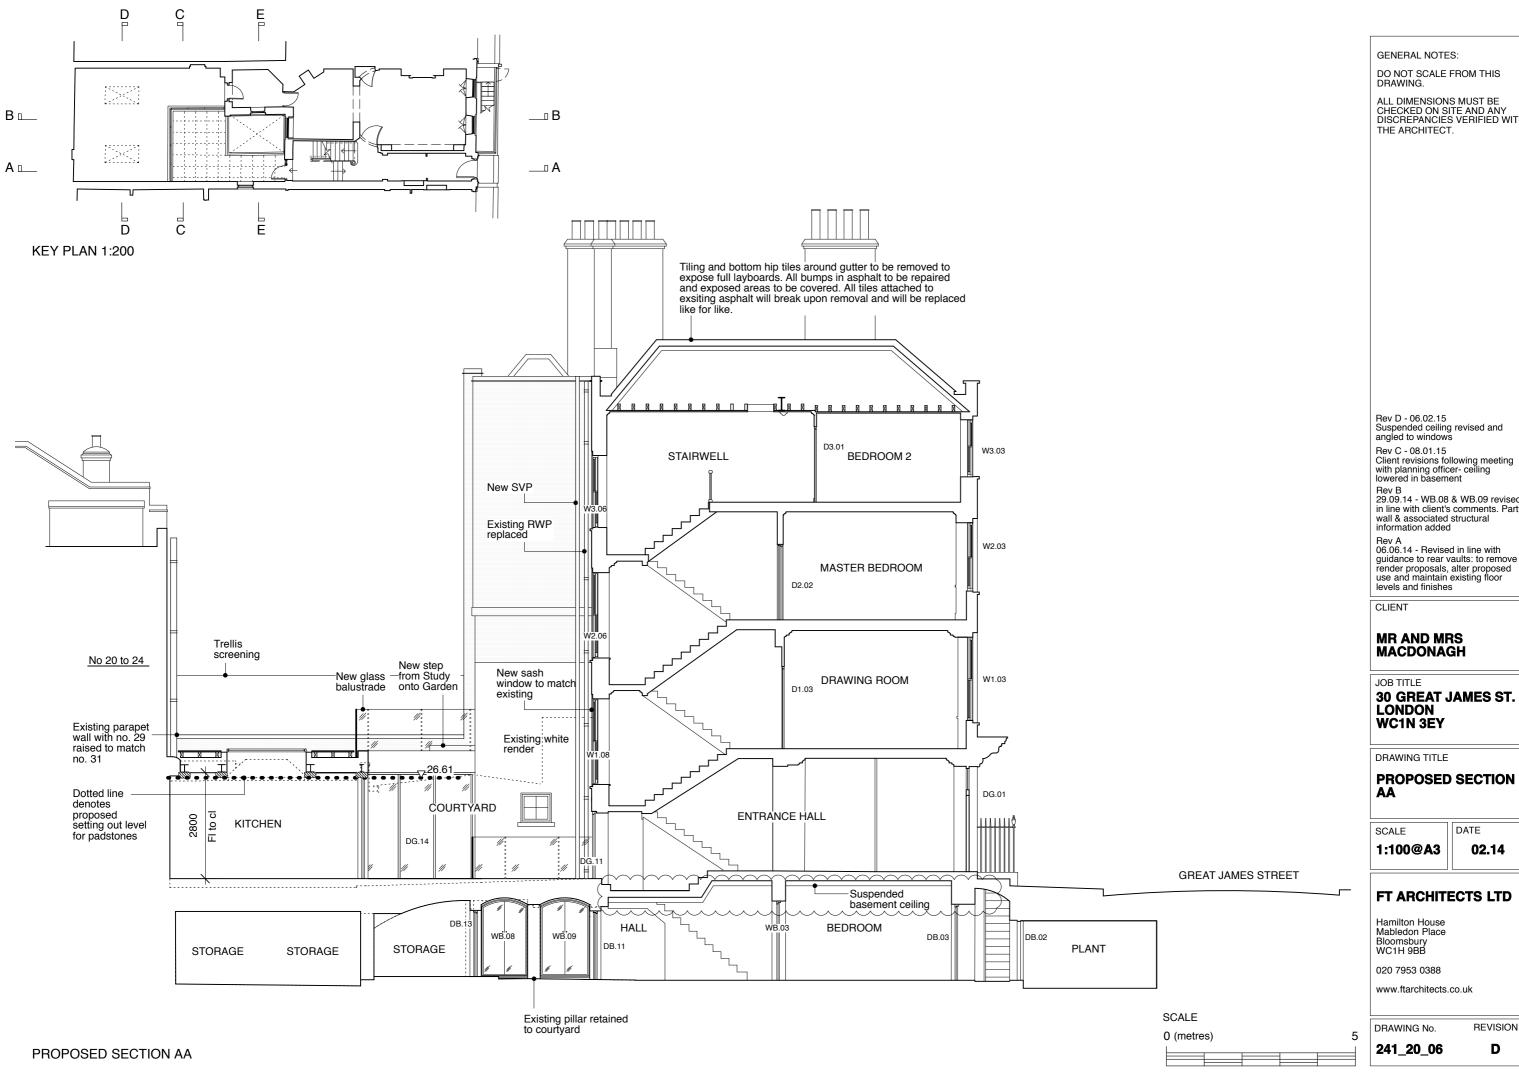

DO NOT SCALE FROM THIS DRAWING.

ALL DIMENSIONS MUST BE CHECKED ON SITE AND ANY DISCREPANCIES VERIFIED WITH

Rev D - 06.02.15 Suspended ceiling revised and angled to windows

Client revisions following meeting with planning officer- ceiling lowered in basement

Rev B 29.09.14 - WB.08 & WB.09 revised in line with client's comments. Party wall & associated structural information added

Rev A
06.06.14 - Revised in line with
guidance to rear vaults: to remove
render proposals, alter proposed
use and maintain existing floor
levels and finishes

## MR AND MRS MACDONAGH

## **PROPOSED SECTION**

DATE

02.14

## **FT ARCHITECTS LTD**

REVISION

D