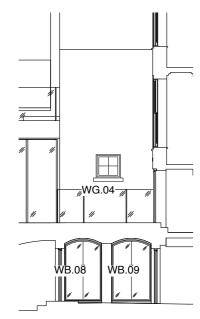

# EXISTING: N/a

PROPOSED: New screens

# SCALE

|                                   | GENERAL NOTES:                                                                                                                                                                  |                               |
|-----------------------------------|---------------------------------------------------------------------------------------------------------------------------------------------------------------------------------|-------------------------------|
|                                   | DO NOT SCALE<br>DRAWING.                                                                                                                                                        | FROM THIS                     |
|                                   | ALL DIMENSION<br>CHECKED ON SI                                                                                                                                                  | TE AND ANY<br>S VERIFIED WITH |
|                                   |                                                                                                                                                                                 |                               |
|                                   |                                                                                                                                                                                 |                               |
|                                   |                                                                                                                                                                                 |                               |
|                                   |                                                                                                                                                                                 |                               |
|                                   |                                                                                                                                                                                 |                               |
|                                   |                                                                                                                                                                                 |                               |
|                                   |                                                                                                                                                                                 |                               |
|                                   |                                                                                                                                                                                 |                               |
|                                   |                                                                                                                                                                                 |                               |
|                                   |                                                                                                                                                                                 |                               |
|                                   |                                                                                                                                                                                 |                               |
|                                   |                                                                                                                                                                                 |                               |
|                                   |                                                                                                                                                                                 |                               |
|                                   | Rev B - 08.01.15<br>Client revisions following meeting<br>with planning officer<br>Rev A<br>29.09.14 - WB.04, WB.05, WB.08<br>& WB.09 revised in line with<br>client's comments |                               |
|                                   |                                                                                                                                                                                 |                               |
|                                   |                                                                                                                                                                                 |                               |
|                                   | MR AND MF                                                                                                                                                                       |                               |
|                                   | MACDONAGH                                                                                                                                                                       |                               |
|                                   |                                                                                                                                                                                 |                               |
|                                   | 30 GREAT JAMES ST.<br>LONDON<br>WC1N 3EY<br>DRAWING TITLE<br>WINDOW SCHEDULE,<br>REAR WINDOWS,                                                                                  |                               |
|                                   |                                                                                                                                                                                 |                               |
|                                   |                                                                                                                                                                                 |                               |
| WINDOW WB.08 & WB.09              | REAR WIND<br>BASEMENT                                                                                                                                                           | pows,                         |
| EXISTING: N/a                     | SCALE                                                                                                                                                                           | DATE                          |
| PROPOSED: New glazed door screens | 1:50@A3                                                                                                                                                                         | 03.14                         |
|                                   | FT ARCHITECTS LTD<br>Hamilton House<br>Mabledon Place                                                                                                                           |                               |
|                                   |                                                                                                                                                                                 |                               |
|                                   | Bloomsbury<br>WC1H 9BB                                                                                                                                                          |                               |
|                                   | 020 7953 0388<br>www.ftarchitects.                                                                                                                                              | co.uk                         |
| SCALE                             |                                                                                                                                                                                 |                               |
| 0 (metres) 1.0 2.0 3.0            | DRAWING No.                                                                                                                                                                     | REVISION                      |
|                                   | 241_31_02                                                                                                                                                                       | В                             |