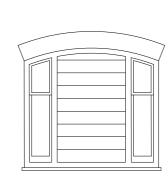

REAR ELEVATION (PROPOSED) KEY 1:125



SECTION CC (EXISTING) KEY 1:125 Refer to dwg 21470A-8-3 for full details



SECTION AA (PROPOSED) KEY 1:125 Refer to dwg 241\_20\_06 for details







## EXISTING REAR AND SIDE ELEVATION WINDOWS





PROPOSED REAR AND SIDE ELEVATION WINDOWS

### WINDOW WB.04

EXISTING: 1/1 Sash with louvres and vent

PROPOSED: New 6/6 sash window

### WINDOW WB.05

EXISTING: Boarded up damaged sash: beyond repair

PROPOSED: New window to

match existing; new central 2/2 sash window with new side panes to match existing



# WINDOW WB.07

EXISTING: 1/1 Sash, single glazed painted timber

PROPOSED: Existing window to be retained and refurbished

# EXISTING: N/a

PROPOSED: New screens

# SCALE

|                                   | GENERAL NOTES:                                                                                                                                                                  |                               |
|--------------