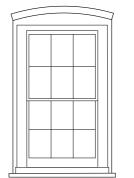

# WINDOW WB.07

EXISTING: 1/1 Sash, single glazed painted timber

PROPOSED: Existing window to be retained and refurbished