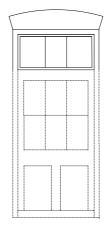

### WINDOW WB.05

EXISTING: Boarded up damaged sash: beyond repair

PROPOSED: New window to

match existing; new central 2/2 sash window with new side panes to match existing