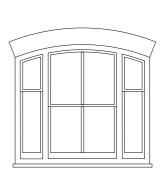

### WINDOW WB.04

EXISTING: 1/1 Sash with louvres and vent

PROPOSED: New 6/6 sash window