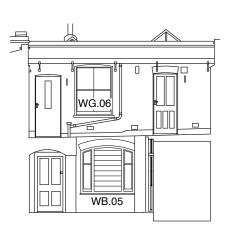

### WINDOW WB.05

EXISTING: Boarded up damaged sash: beyond repair

PROPOSED: New window to

match existing; new central 2/2 sash window with new side panes to match existing