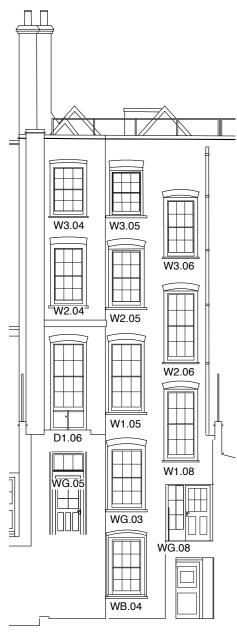

REAR ELEVATION (PROPOSED) KEY 1:125

SECTION CC (EXISTING) KEY 1:125 Refer to dwg 21470A-8-3 for full details

SECTION AA (PROPOSED) KEY 1:125 Refer to dwg 241\_20\_06 for details

## EXISTING REAR AND SIDE ELEVATION WINDOWS

PROPOSED REAR AND SIDE ELEVATION WINDOWS

### WINDOW WB.04

EXISTING: 1/1 Sash with louvres and vent

PROPOSED: New 6/6 sash window

### WINDOW WB.05

EXISTING: Boarded up damaged sash: beyond repair

PROPOSED: New window to

match existing; new central 2/2 sash window with new side panes to match existing