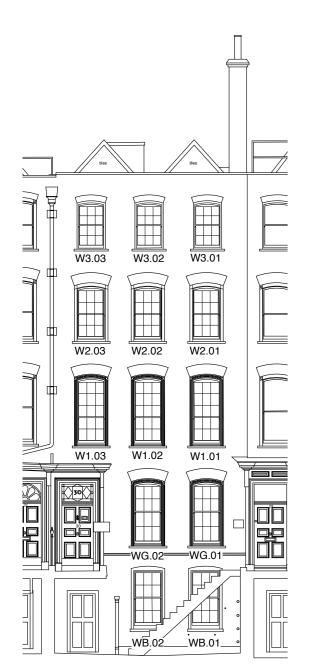

FRONT ELEVATION (PROPOSED) KEY 1:125

#### **WINDOW WB.01 & WB.02**

EXISTING: 1/1 Sash, single glazed painted timber

PROPOSED: Existing sashes to be replaced with new 6/6 sashes. New security grilles to be fitted externally

#### **WINDOW WG.01 & WG.02**

EXISTING: 1/1 Sash, single glazed painted timber

PROPOSED: Existing sashes to be replaced with new 6/6 sashes.

#### WINDOW W1.01, W1.02, W1.03

EXISTING: 1/1 Sash, single glazed painted timber

PROPOSED: Existing sashes to be replaced with new 9/6 sashes.

## WINDOW W2.01, W2.02 & W2.03

EXISTING: 1/1 Sash, single glazed painted timber

PROPOSED: Existing sashes to be replaced with new 6/6 sashes.

#### WINDOW W3.01, W3.02 & W3.03

EXISTING: 1/1 Sash, single glazed painted timber

PROPOSED: Existing sashes to be replaced with new 6/6 sashes.