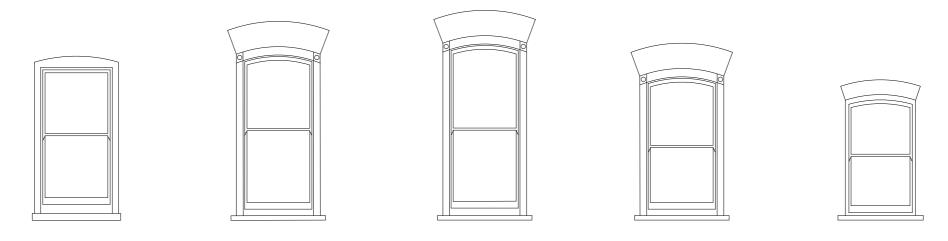

#### **EXISTING FRONT ELEVATION WINDOWS**

#### **WINDOW WB.01 & WB.02**

EXISTING: 1/1 Sash, single glazed painted timber

PROPOSED: Existing sashes to be replaced with new 6/6 sashes. New security grilles to be fitted externally

#### **WINDOW WG.01 & WG.02**

EXISTING: 1/1 Sash, single glazed painted timber

PROPOSED: Existing sashes to be replaced with new 6/6 sashes.

#### WINDOW W1.01, W1.02, W1.03

EXISTING: 1/1 Sash, single glazed painted timber

PROPOSED: Existing sashes to be replaced with new 9/6 sashes.

## WINDOW W2.01, W2.02 & W2.03

EXISTING: 1/1 Sash, single glazed painted timber

PROPOSED: Existing sashes to be replaced with new 6/6 sashes.

#### WINDOW W3.01, W3.02 & W3.03

EXISTING: 1/1 Sash, single glazed painted timber

PROPOSED: Existing sashes to be replaced with new 6/6 sashes.