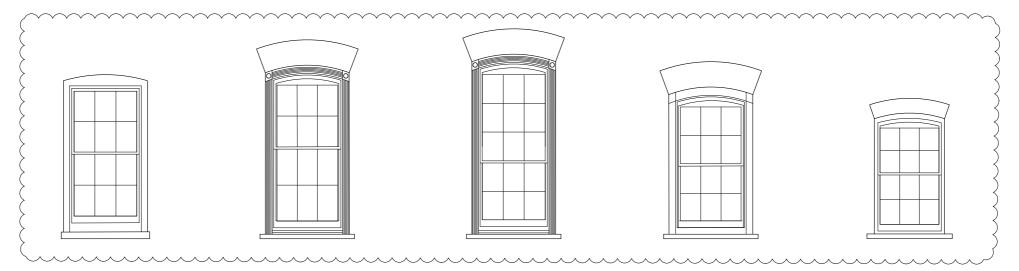

#### PROPOSED FRONT ELEVATION WINDOWS

#### **WINDOW WB.01 & WB.02**

EXISTING: 1/1 Sash, single glazed painted timber

PROPOSED: Existing sashes to be replaced with new 6/6 sashes. New security grilles to be fitted externally

#### **WINDOW WG.01 & WG.02**

EXISTING: 1/1 Sash, single glazed painted timber

PROPOSED: Existing sashes to be replaced with new 6/6 sashes.

#### WINDOW W1.01, W1.02, W1.03

EXISTING: 1/1 Sash, single glazed painted timber

PROPOSED: Existing sashes to be replaced with new 9/6 sashes.

## WINDOW W2.01, W2.02 & W2.03

EXISTING: 1/1 Sash, single glazed painted timber

PROPOSED: Existing sashes to be replaced with new 6/6 sashes.

#### WINDOW W3.01, W3.02 & W3.03

EXISTING: 1/1 Sash, single glazed painted timber

PROPOSED: Existing sashes to be replaced with new 6/6 sashes.