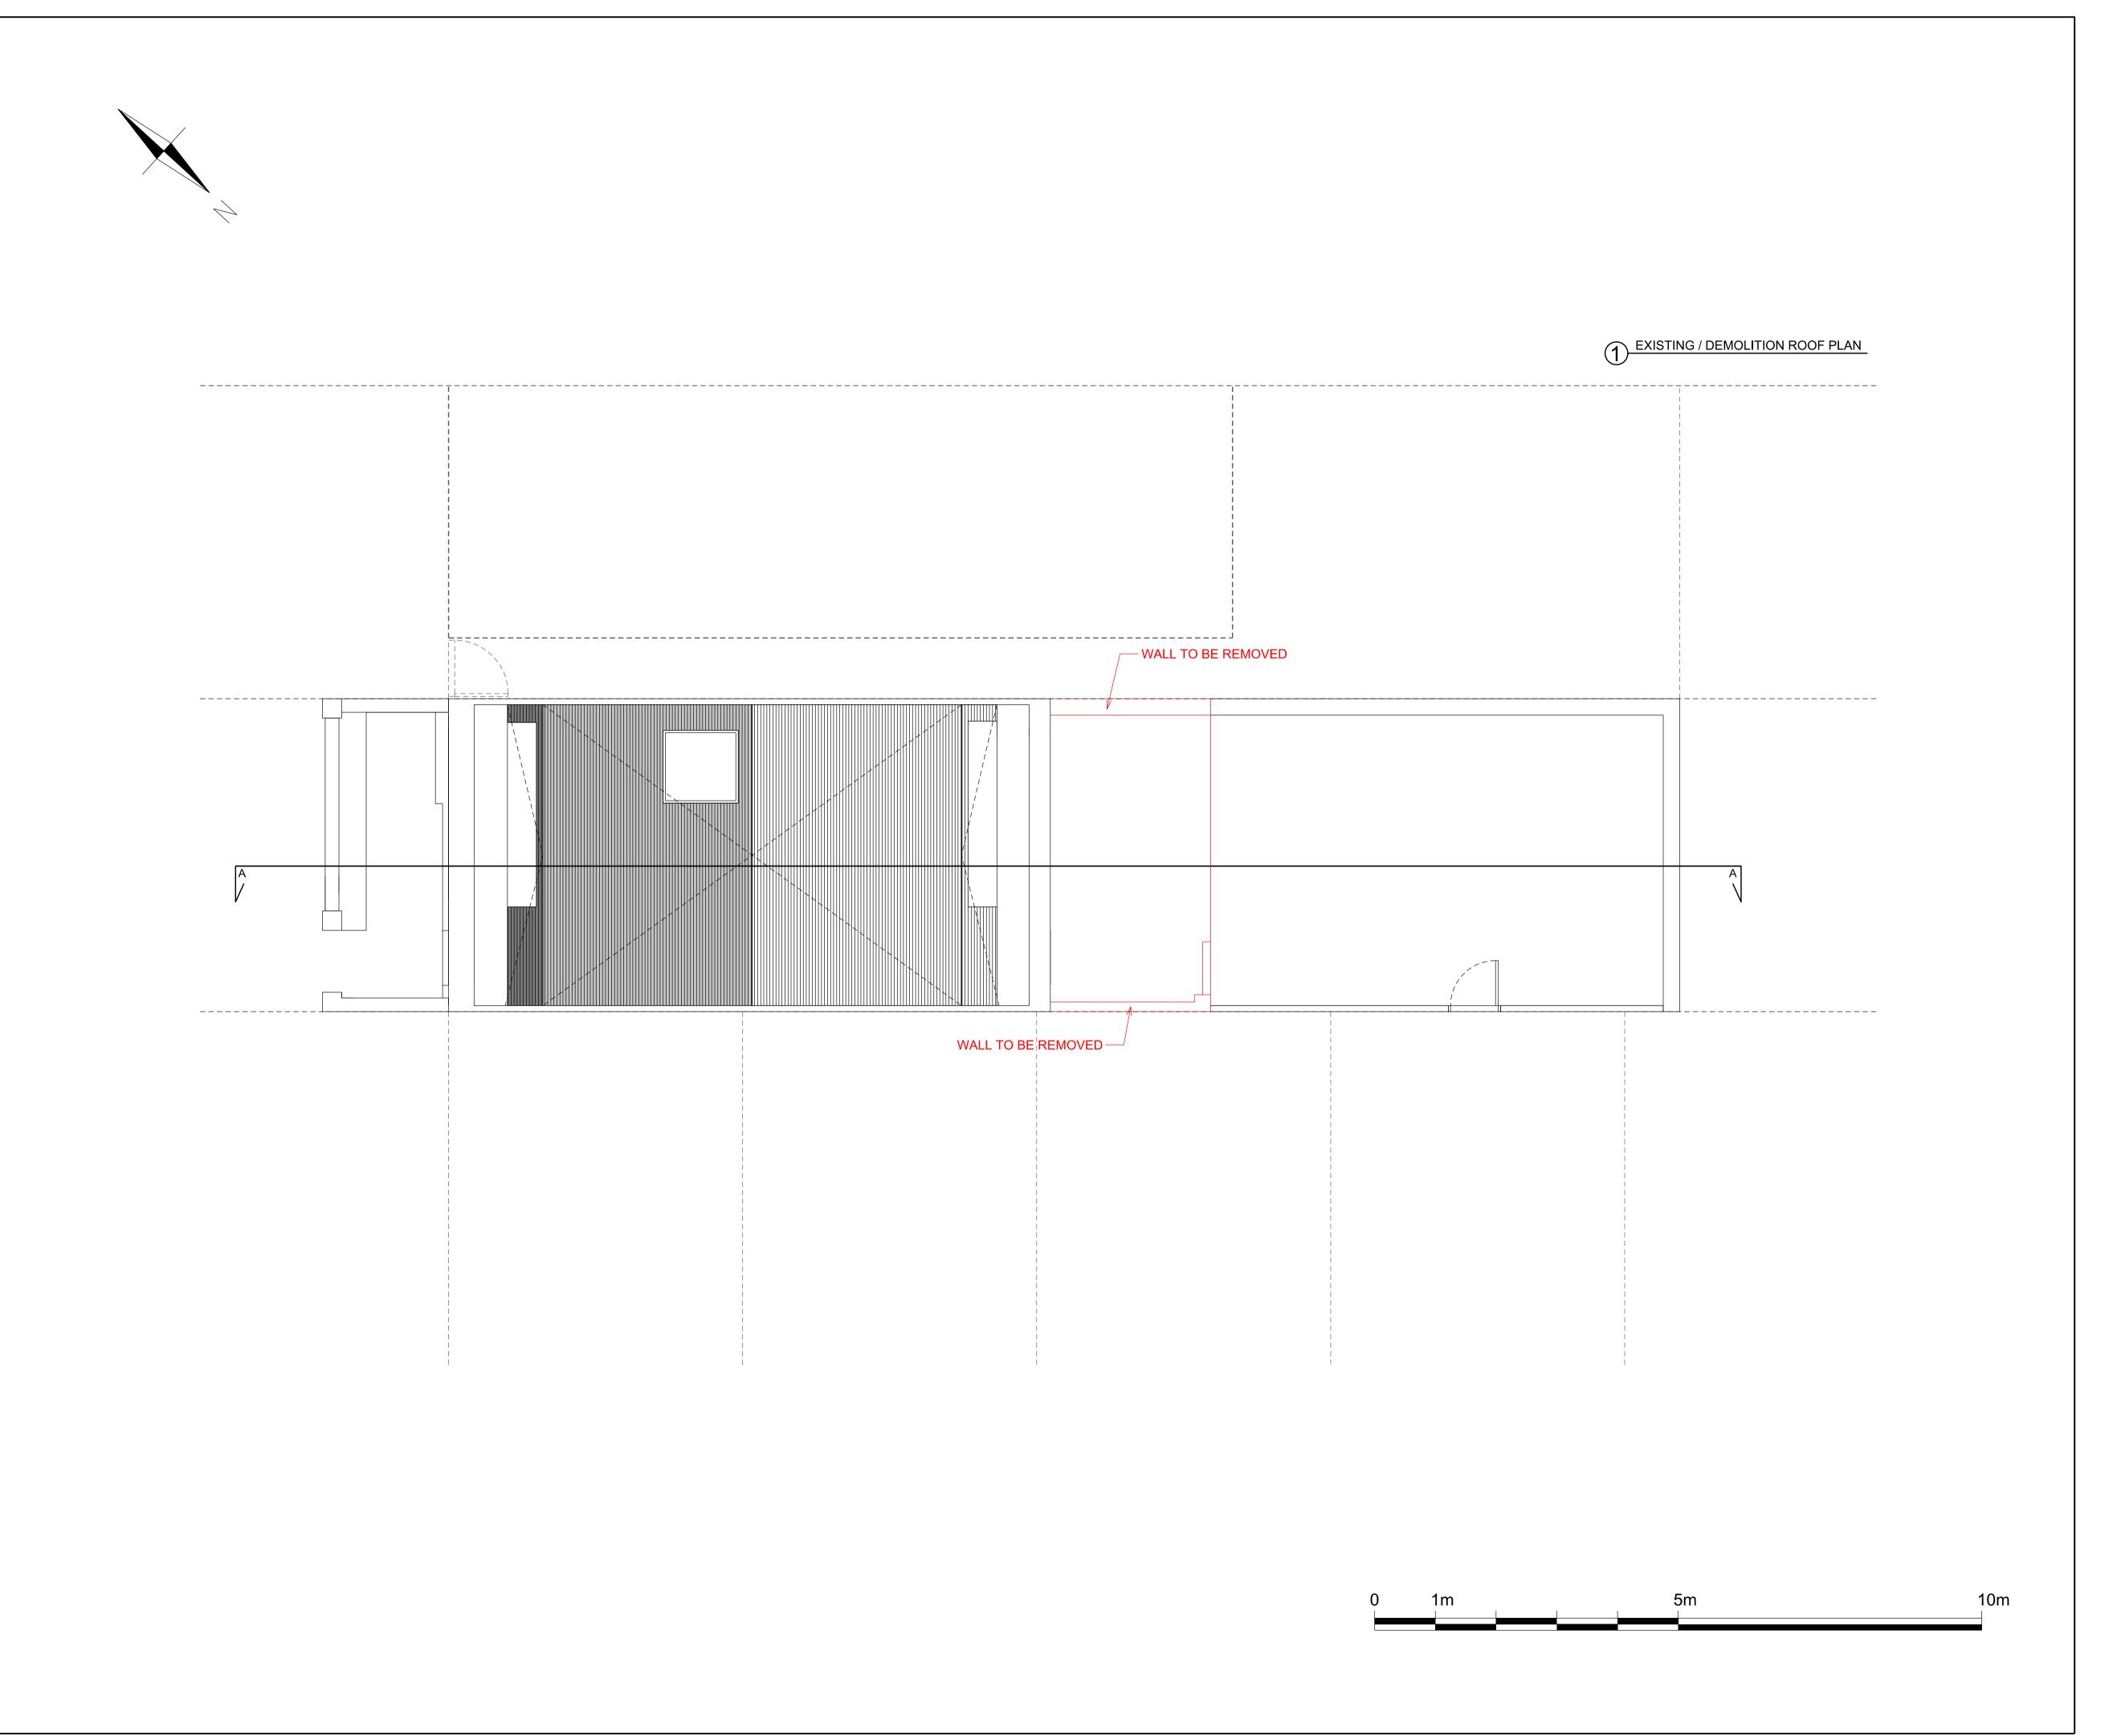

www.GetMePlanning.com

Client

Richard Currie

Proje

14a St. Paul's Crescent London NW1 9XL

Title

Existing / Demolition Roof Plan

| Date August 2015    |     |
|---------------------|-----|
| Scale: 1:100 @ A3   | В   |
| Drawing No. A-0R-00 | Rev |
|                     |     |
|                     |     |
|                     |     |