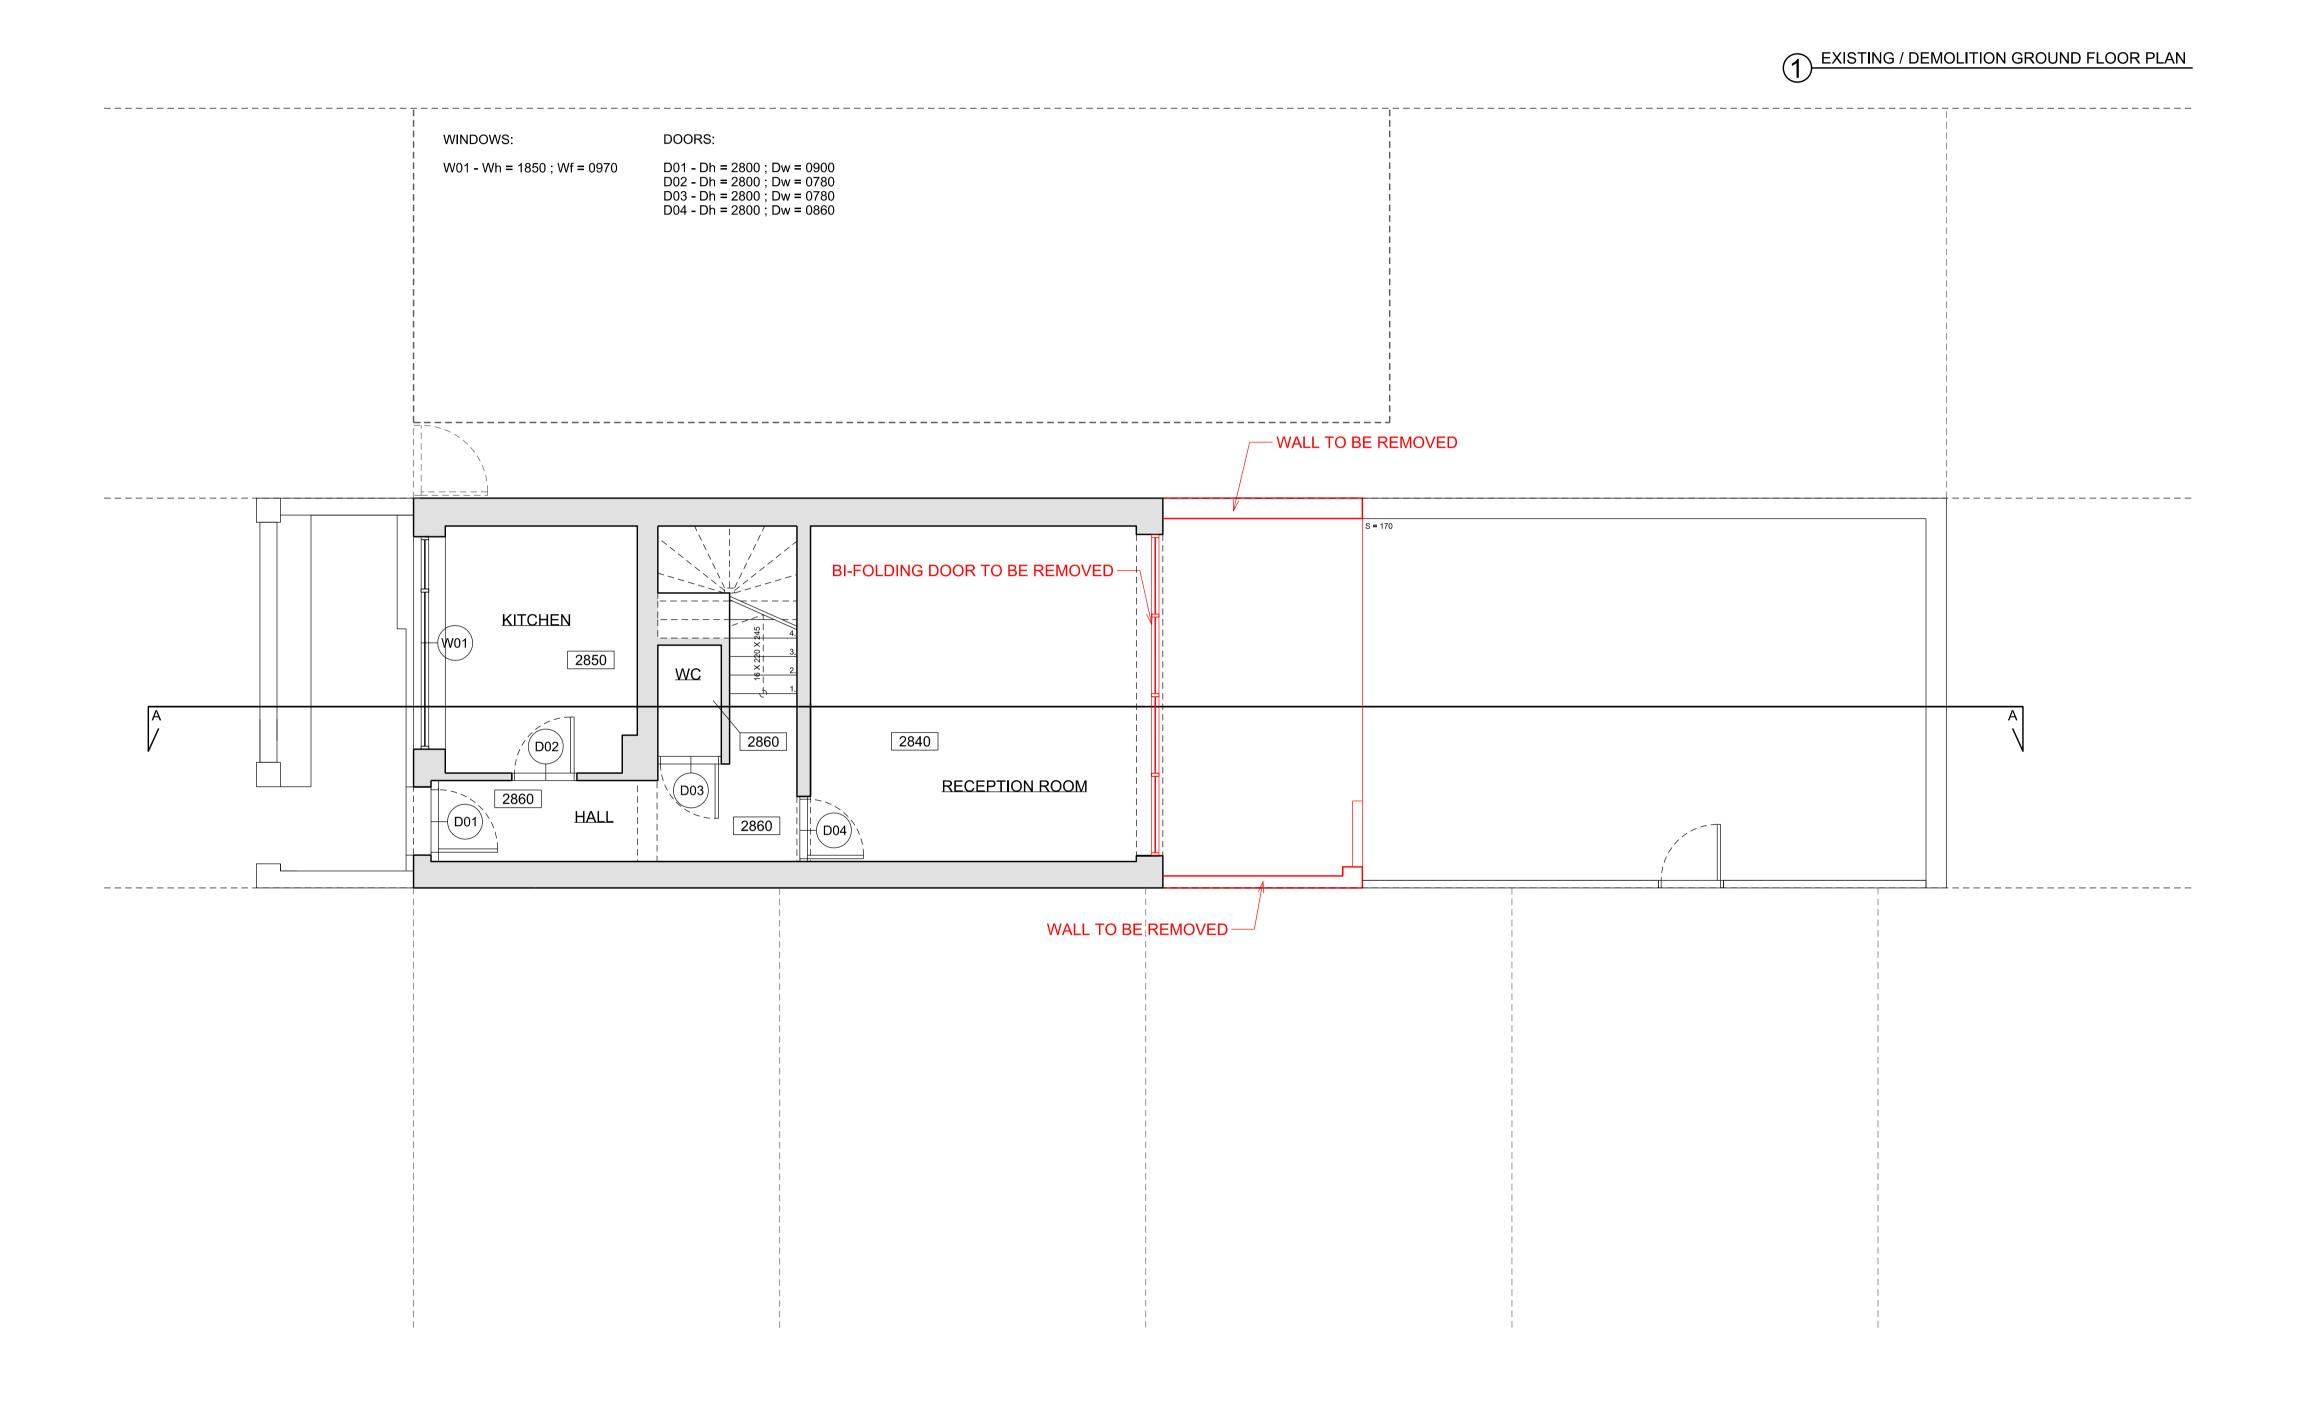

www.GetMePlanning.com

Client

Richard Currie

Proje

14a St. Paul's Crescent London NW1 9XL

Title

Existing / Demolition Ground Floor Plan

| Date August 2015    | D   |
|---------------------|-----|
| Scale: 1:100 @ A3   | В   |
| Drawing No. A-0G-00 | Rev |
|                     |     |
|                     |     |
|                     |     |