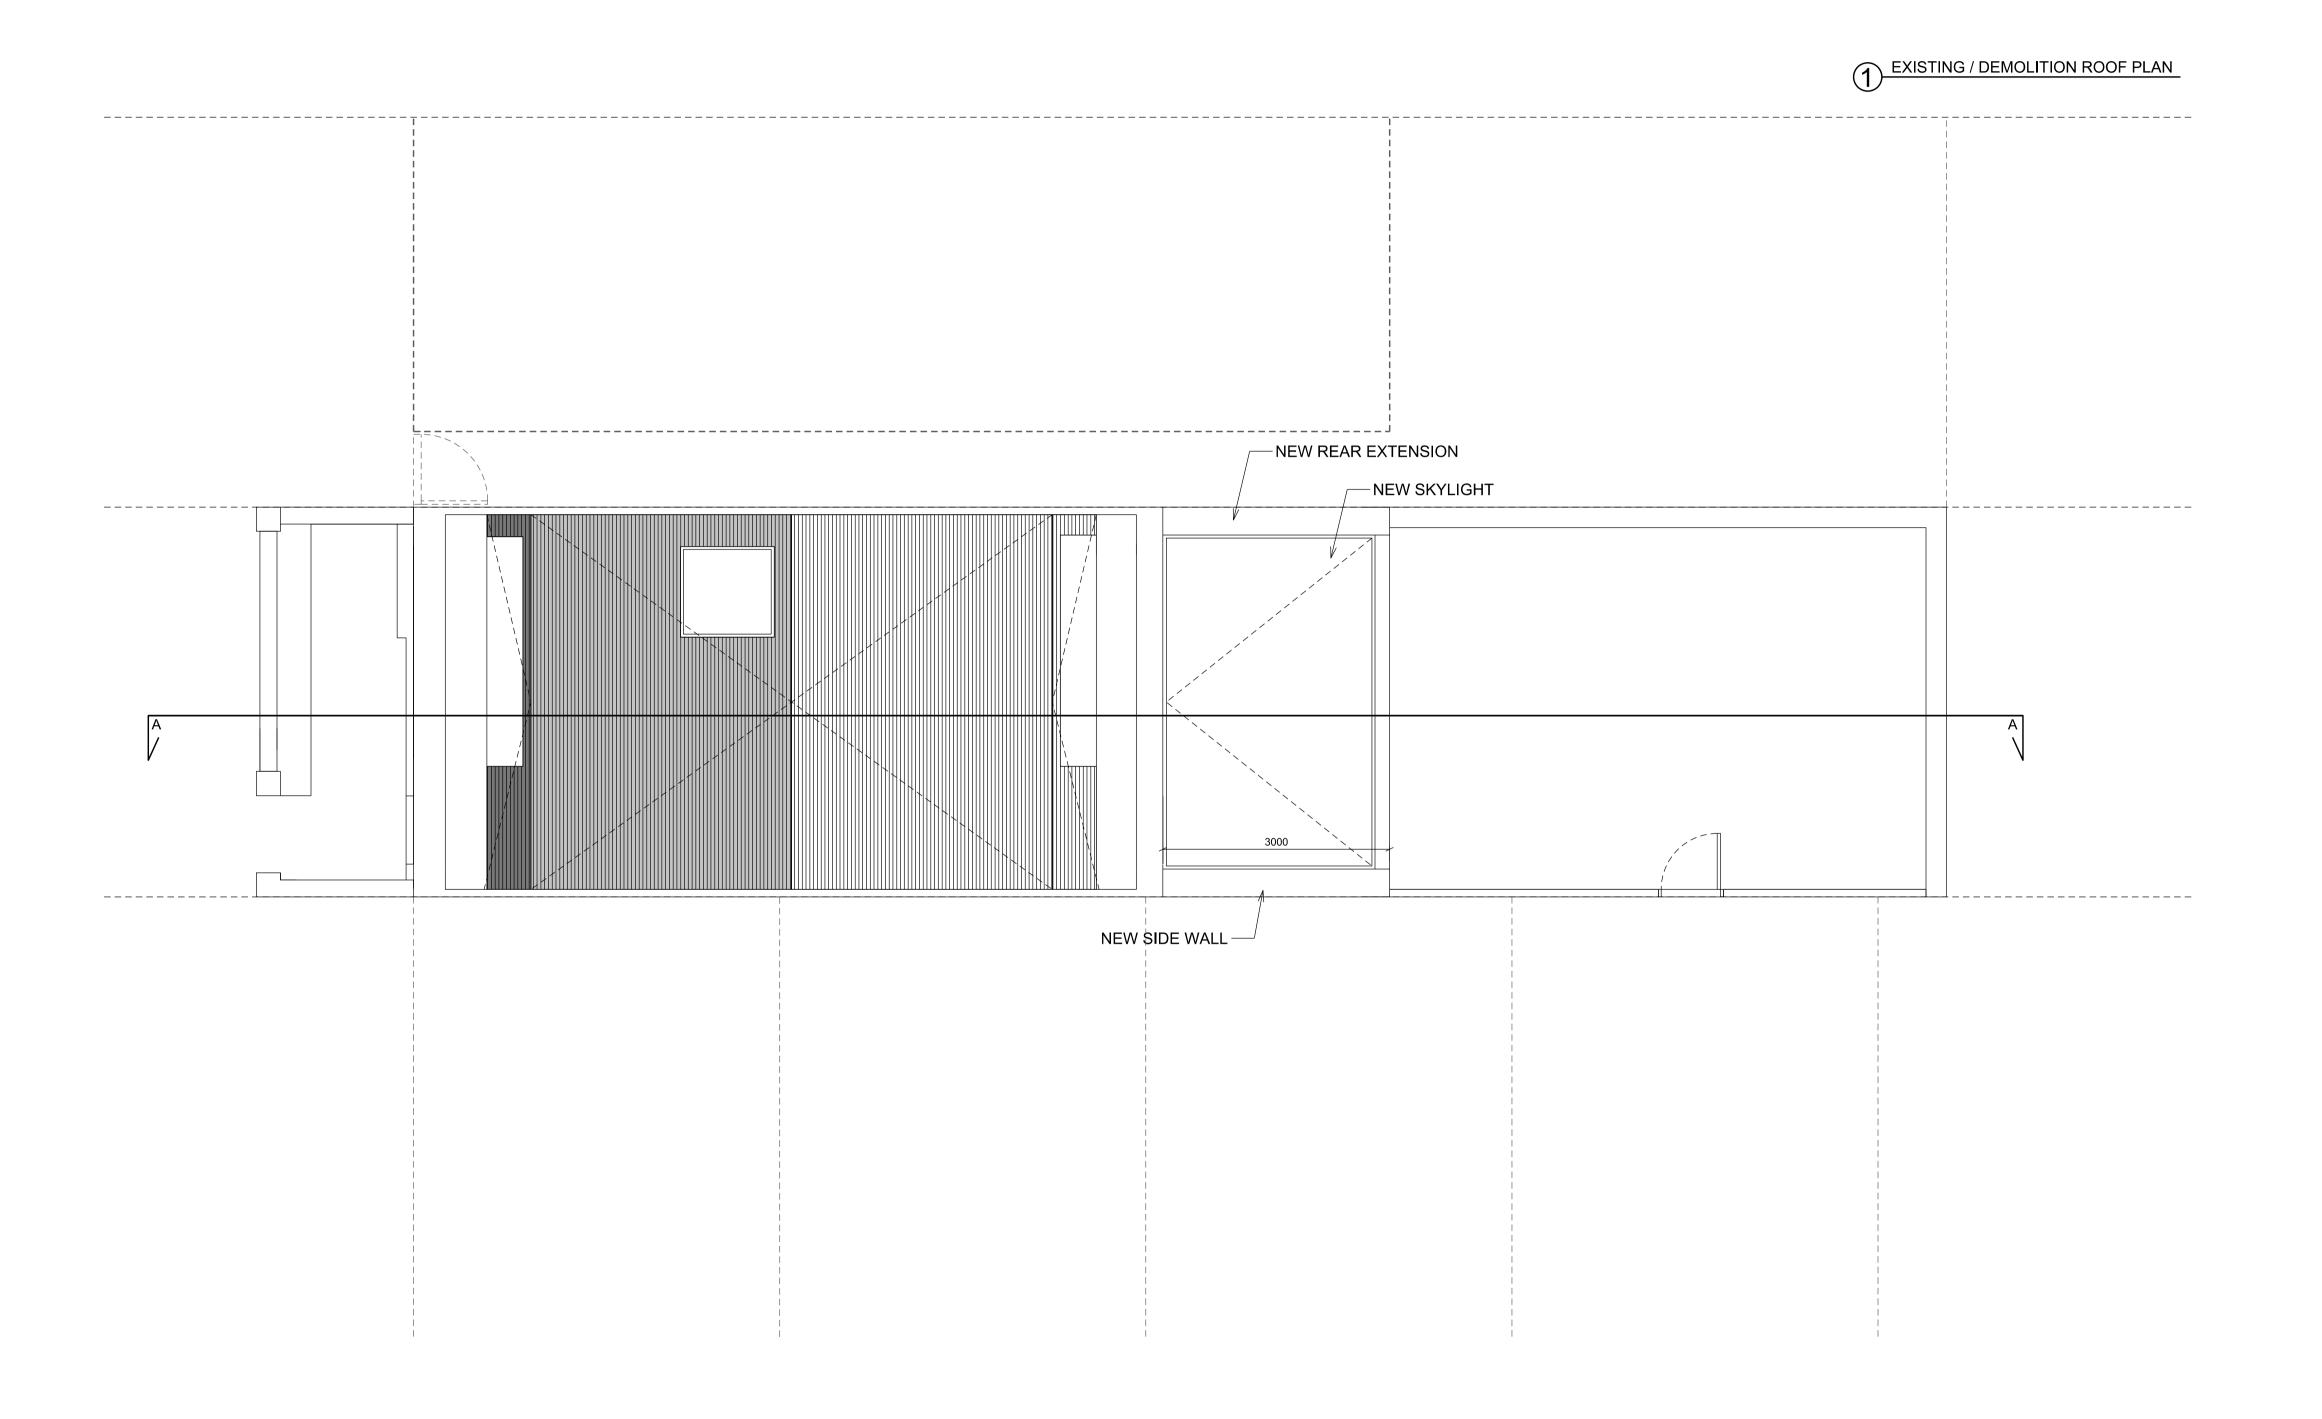

www.GetMePlanning.com

Client

Richard Currie

Proje

14a St. Paul's Crescent London NW1 9XL

Title

Existing / Demolition Roof Plan

| Date August 2015    |     |
|---------------------|-----|
| Scale: 1:100 @ A3   | В   |
| Drawing No. A-0R-00 | Rev |
|                     |     |
|                     |     |
|                     |     |

Written dimensions to be taken in preferences to scaled dimensions. The Contractor is responsible for checking all dimensions before work starts.

All work is to be carried out to the requirements, and to the satisfaction of the Local Authority.

These drawings are for planning purposes only

Any discrepancies to be brought to the attention of 4D Planning Consultants immediately.

| l | Rev | Date | Description | ру | cnk |
|---|-----|------|-------------|----|-----|
|   |     |      |             |    |     |
|   |     |      |             |    |     |
| l |     |      |             |    |     |
| l |     |      |             |    |     |
|   |     |      |             |    |     |
|   |     |      |             |    |     |
|   |     |      |             |    |     |
| l |     |      |             |    |     |
| I |     |      |             |    |     |