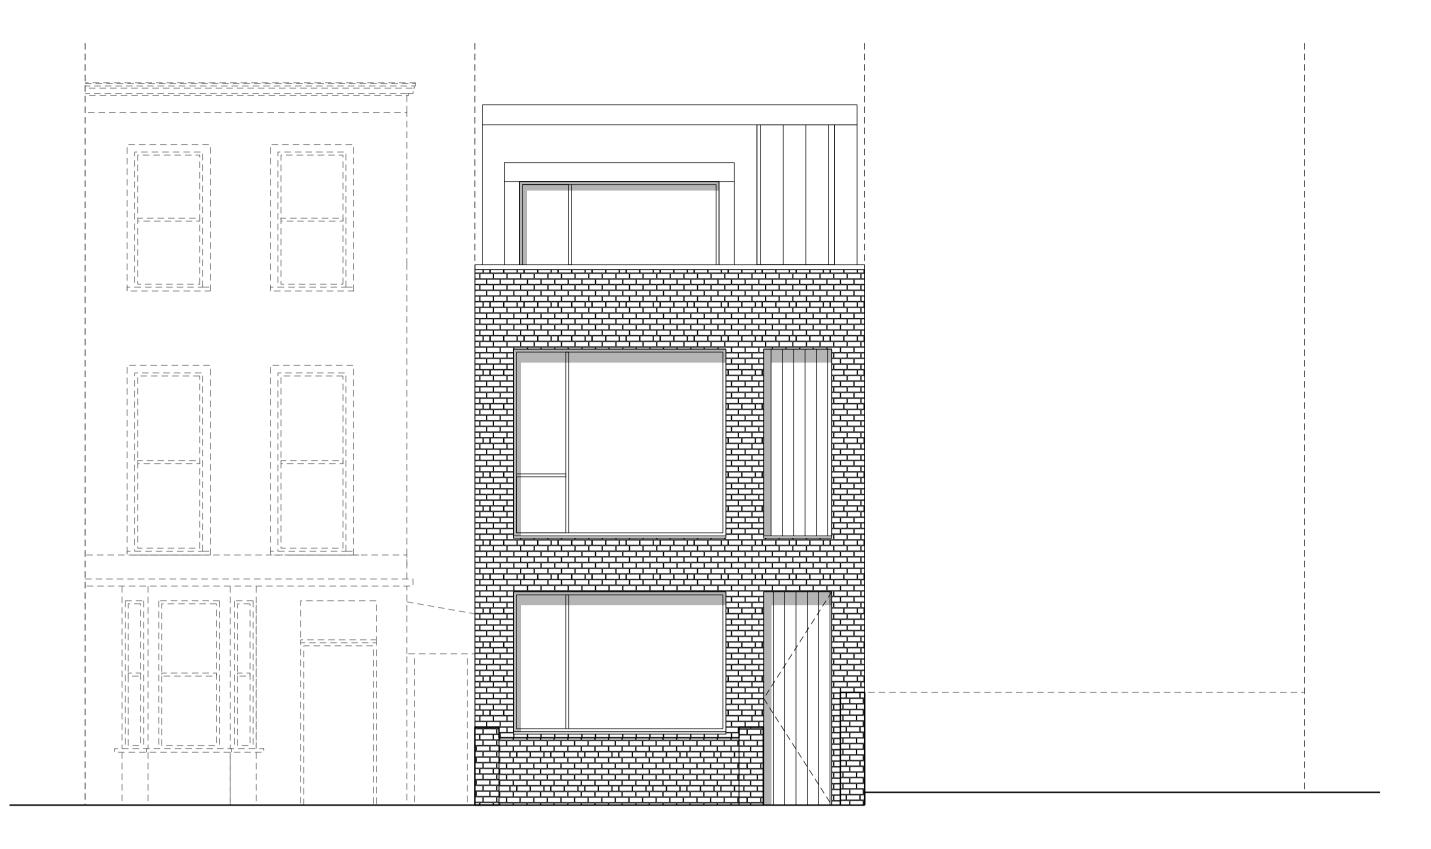

NOTE:

All new materials to match existing

FRONT ELEVATION - NO CHANGES PROPOSED

Written dimensions to be taken in preferences to scaled dimensions. The Contractor is responsible for checking all dimensions before work starts.

www.GetMePlanning.com

Client

Richard Currie

Project

14a St. Paul's Crescent London NW1 9XL

Title

Front / Rear Elevations Proposal

| Date August 2015    | J   |
|---------------------|-----|
| Scale: 1:100 @ A3   | В   |
| Drawing No. A-76-01 | Rev |
|                     |     |
|                     |     |
|                     |     |