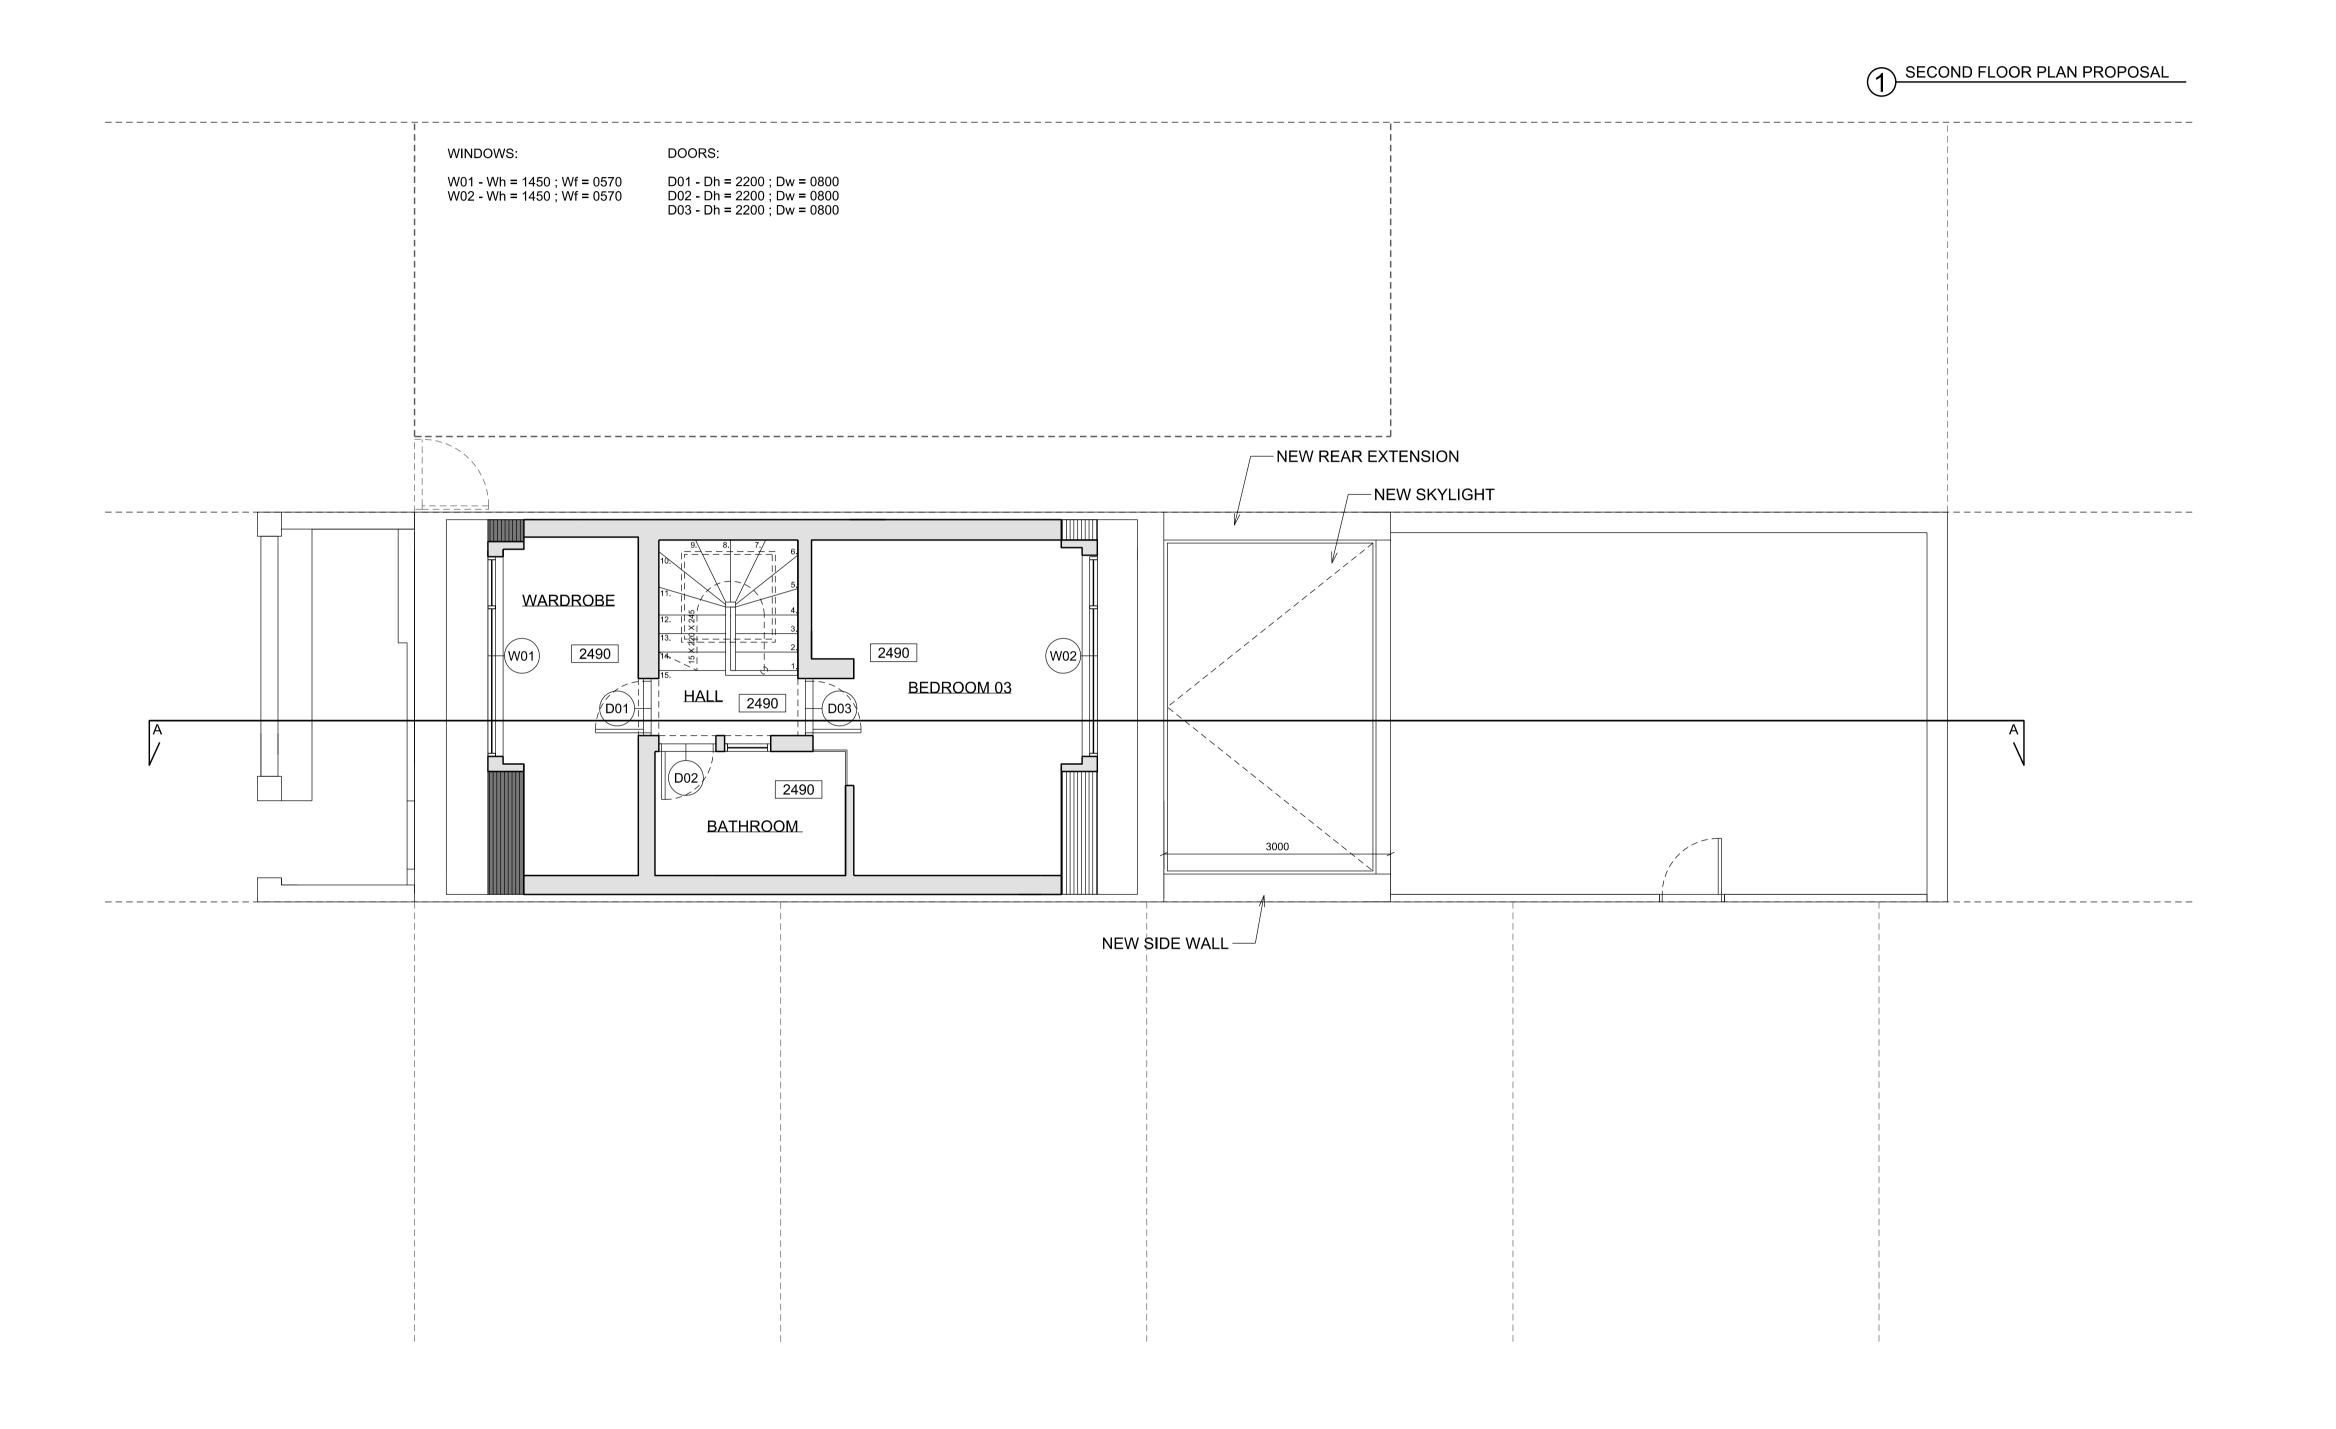

www.GetMePlanning.com

Client

Richard Currie

Proje

14a St. Paul's Crescent London NW1 9XL

Title

Second Floor Plan Proposal

|                     | <u> </u>   |
|---------------------|------------|
| Date August 2015    | Р          |
| Scale: 1:100 @ A3   | │ <b>Þ</b> |
| Drawing No. A-02-01 | Rev        |
|                     |            |
|                     |            |
|                     |            |