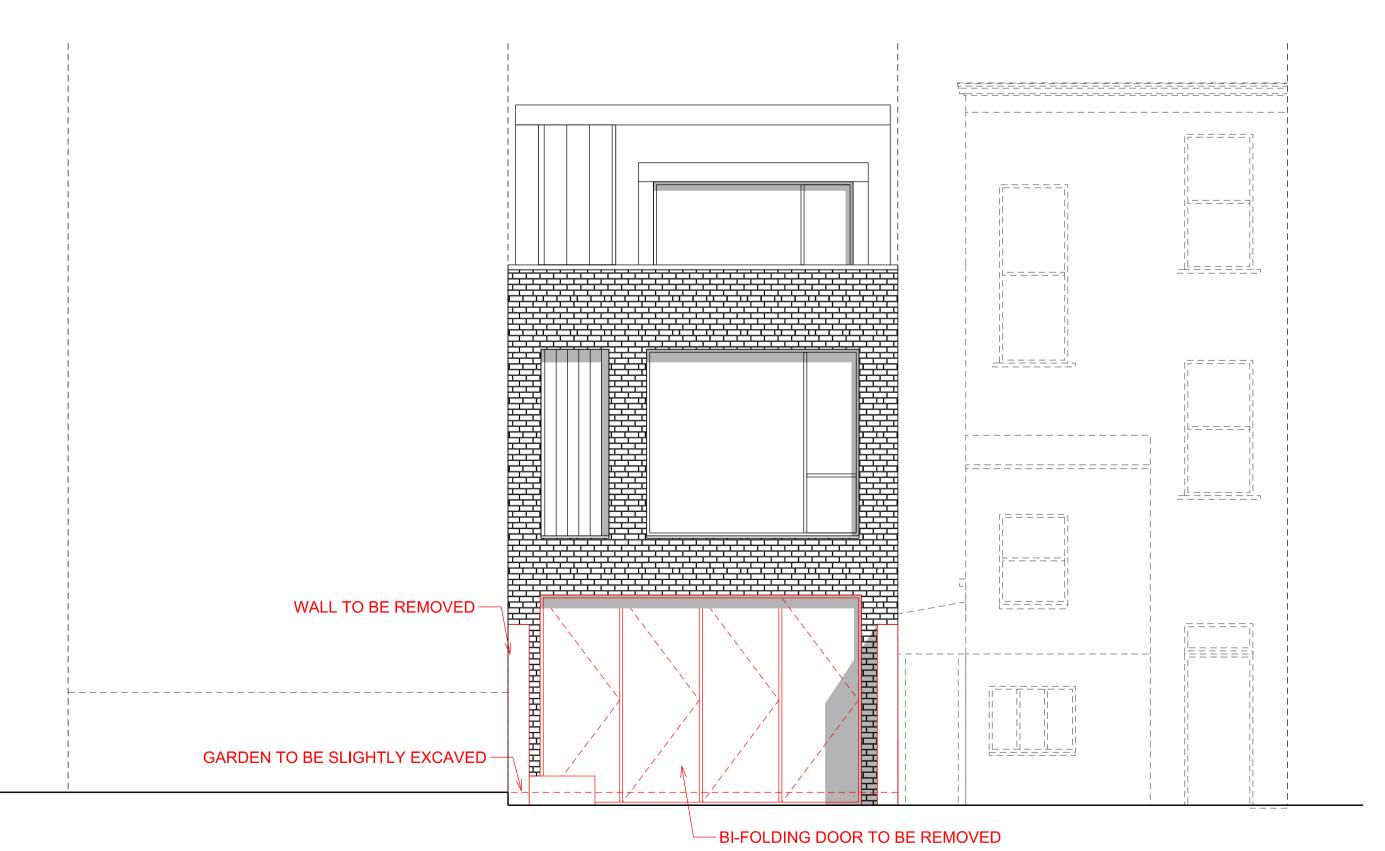

FRONT ELEVATION - NO CHANGES PROPOSED

2 EXISTING / DEMOLITION REAR ELEVATION

0 1m 5m 10m

Written dimensions to be taken in preferences to scaled dimensions. The Contractor is responsible for checking all dimensions before work starts.

www.GetMePlanning.com

Client

Richard Currie

Project

14a St. Paul's Crescent London NW1 9XL

Title

Existing / Demolition Front / Rear Elevations

| Date August 2015    | Р   |
|---------------------|-----|
| Scale: 1:100 @ A3   | В   |
| Drawing No. A-76-00 | Rev |
|                     |     |
|                     |     |
|                     |     |