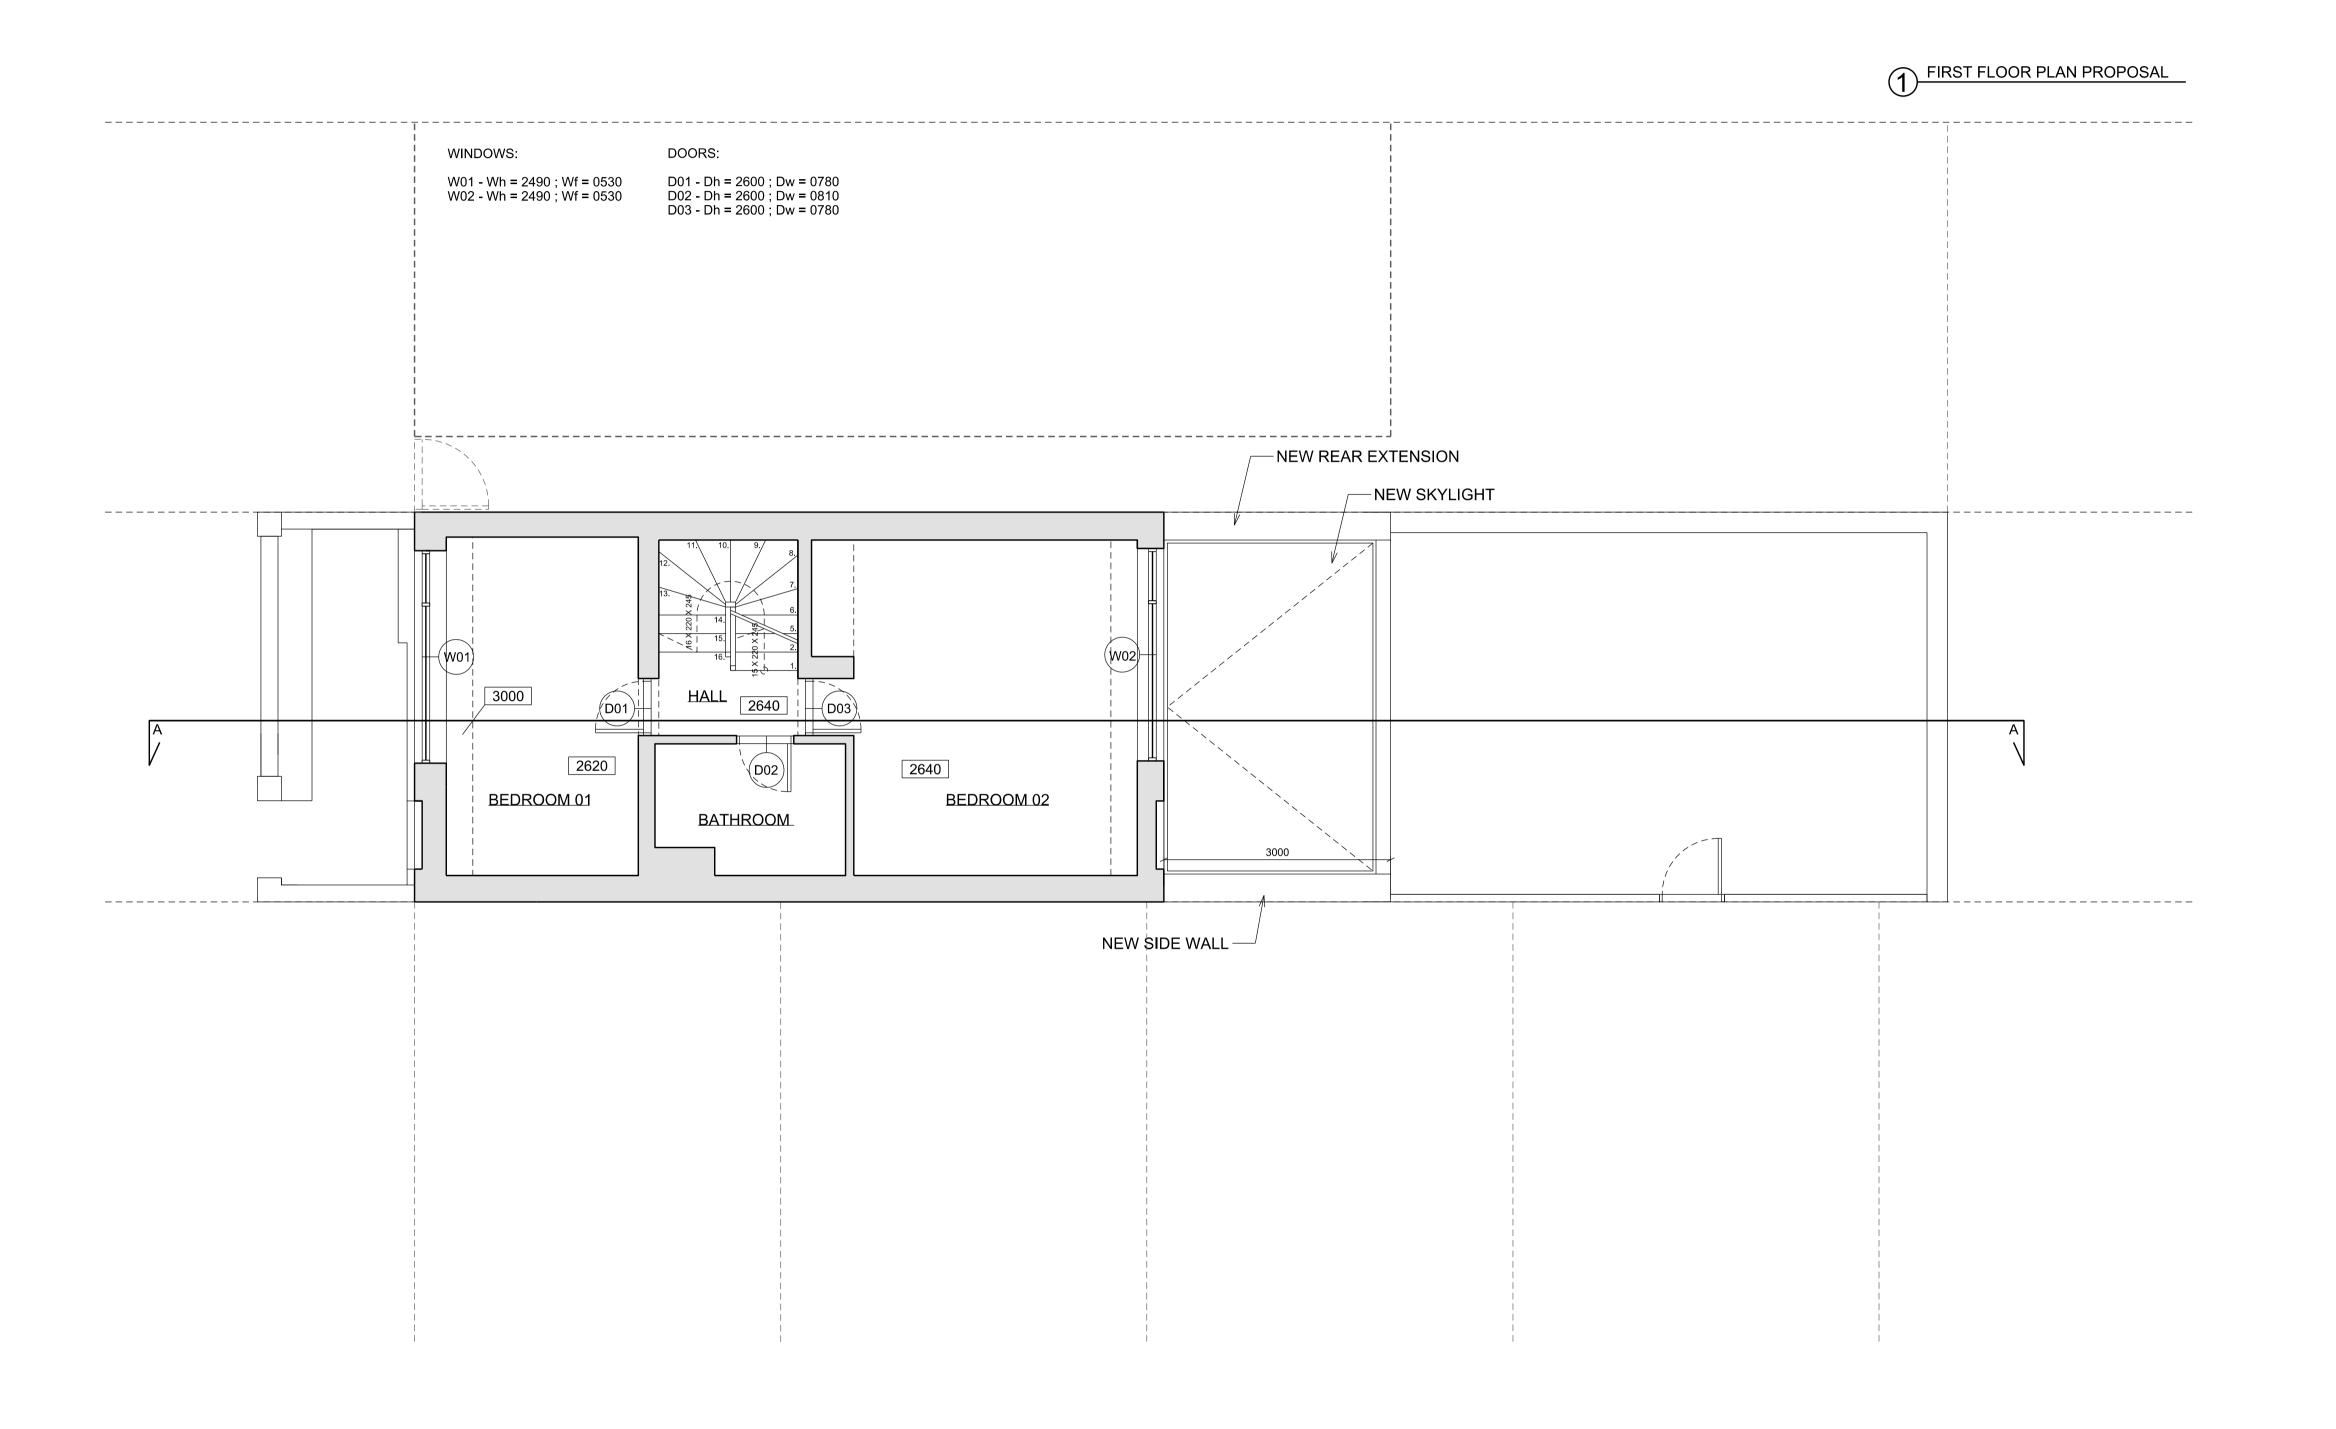

Client

Richard Currie

14a St. Paul's Crescent London NW1 9XL

First Floor Plan Proposal

| Date August 2015    | D   |
|---------------------|-----|
| Scale: 1:100 @ A3   | D   |
| Drawing No. A-01-01 | Rev |
|                     |     |
|                     |     |
|                     |     |