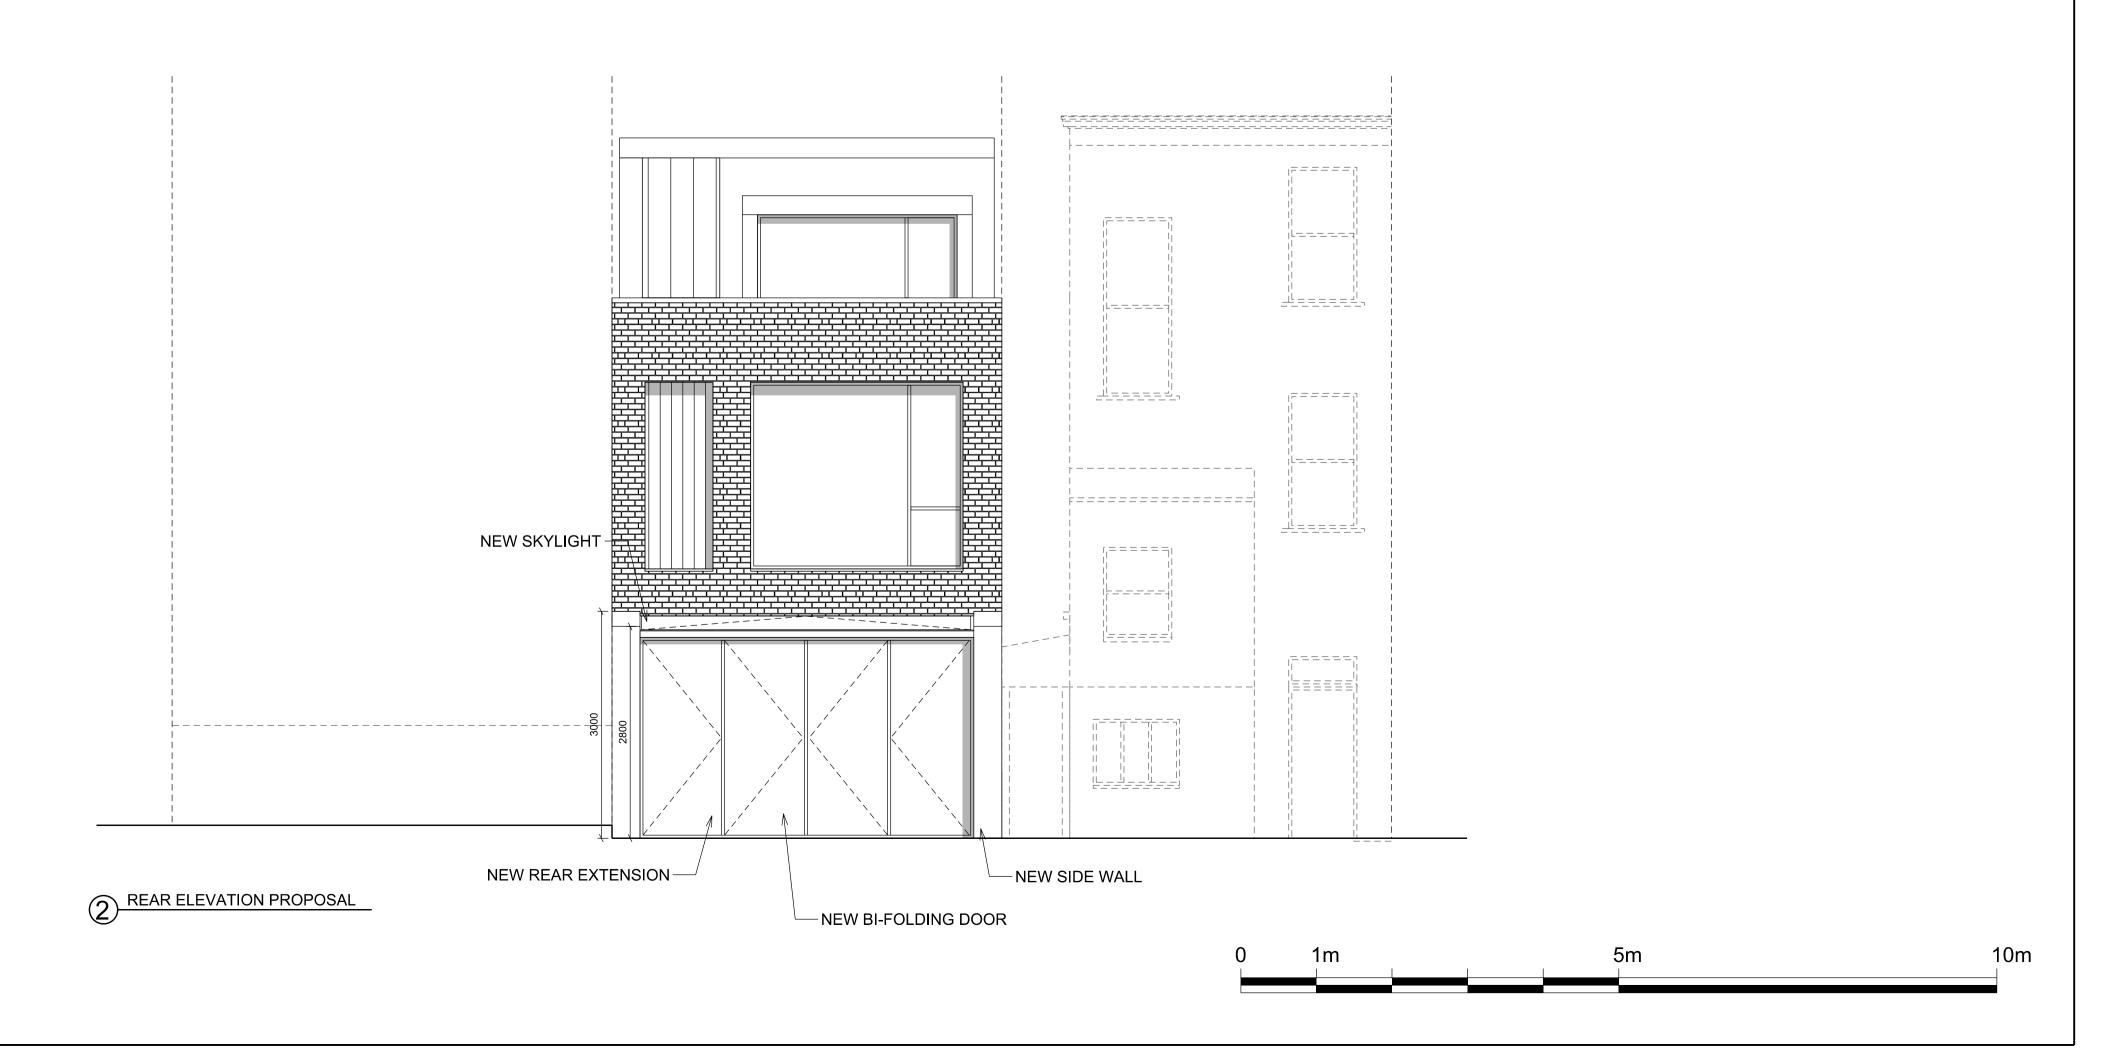

NOTE:

All new materials to match existing

FRONT ELEVATION - NO CHANGES PROPOSED

Written dimensions to be taken in preferences to scaled dimensions. The Contractor is responsible for checking all dimensions before work starts.

www.GetMePlanning.com

Client

Richard Currie

Project

14a St. Paul's Crescent London NW1 9XL

Title

Front / Rear Elevations Proposal

| Date August 2015    | J   |
|---------------------|-----|
| Scale: 1:100 @ A3   | В   |
| Drawing No. A-76-01 | Rev |
|                     |     |
|                     |     |
|                     |     |