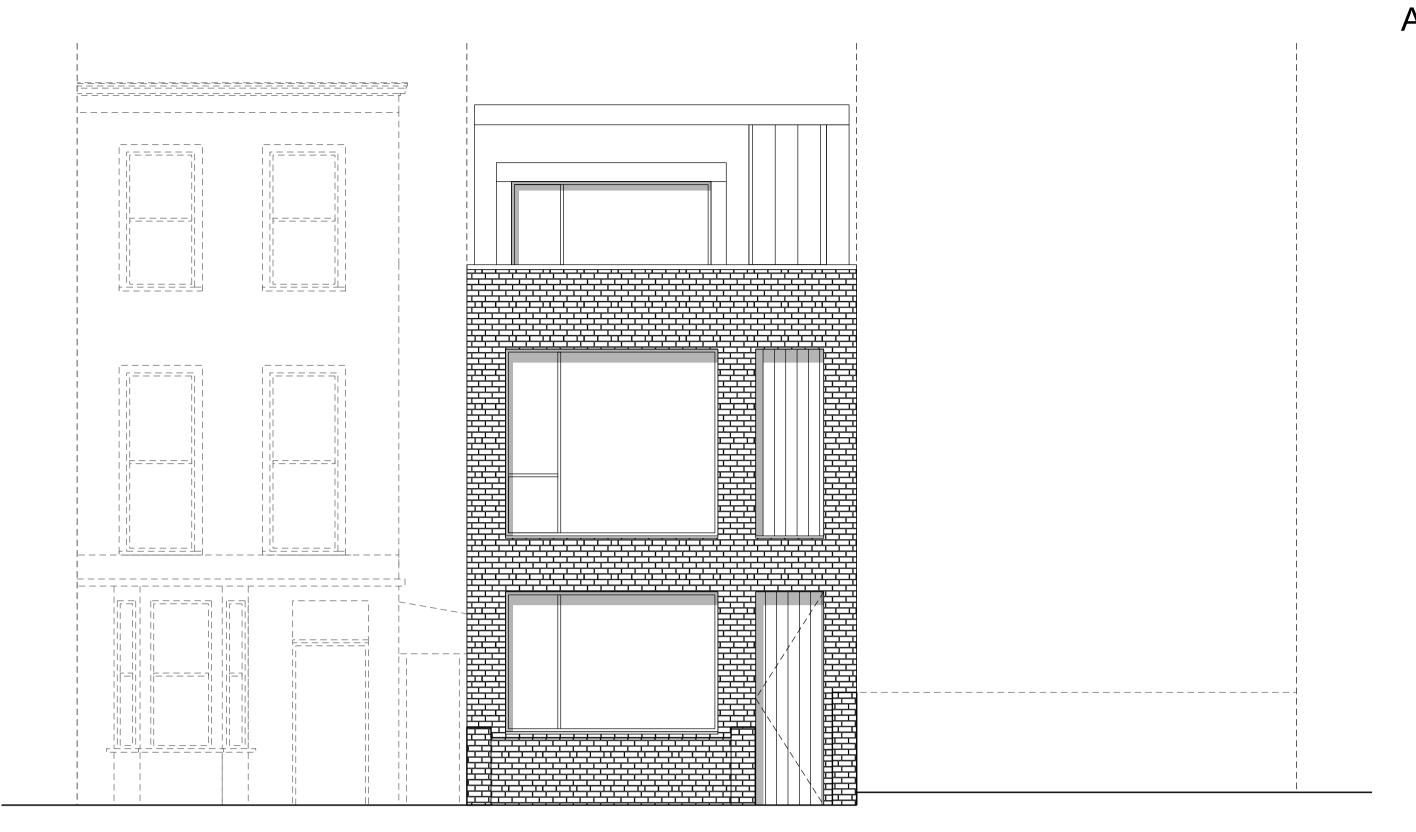

FRONT ELEVATION - NO CHANGES PROPOSED

2 EXISTING / DEMOLITION REAR ELEVATION

0 1m 5m 10m

Written dimensions to be taken in preferences to scaled dimensions. The Contractor is responsible for checking all dimensions before work starts.

www.GetMePlanning.com

Client

Richard Currie

Project

14a St. Paul's Crescent London NW1 9XL

Title

Existing / Demolition Front / Rear Elevations

| Date August 2015    | Р   |
|---------------------|-----|
| Scale: 1:100 @ A3   | В   |
| Drawing No. A-76-00 | Rev |
|                     |     |
|                     |     |
|                     |     |