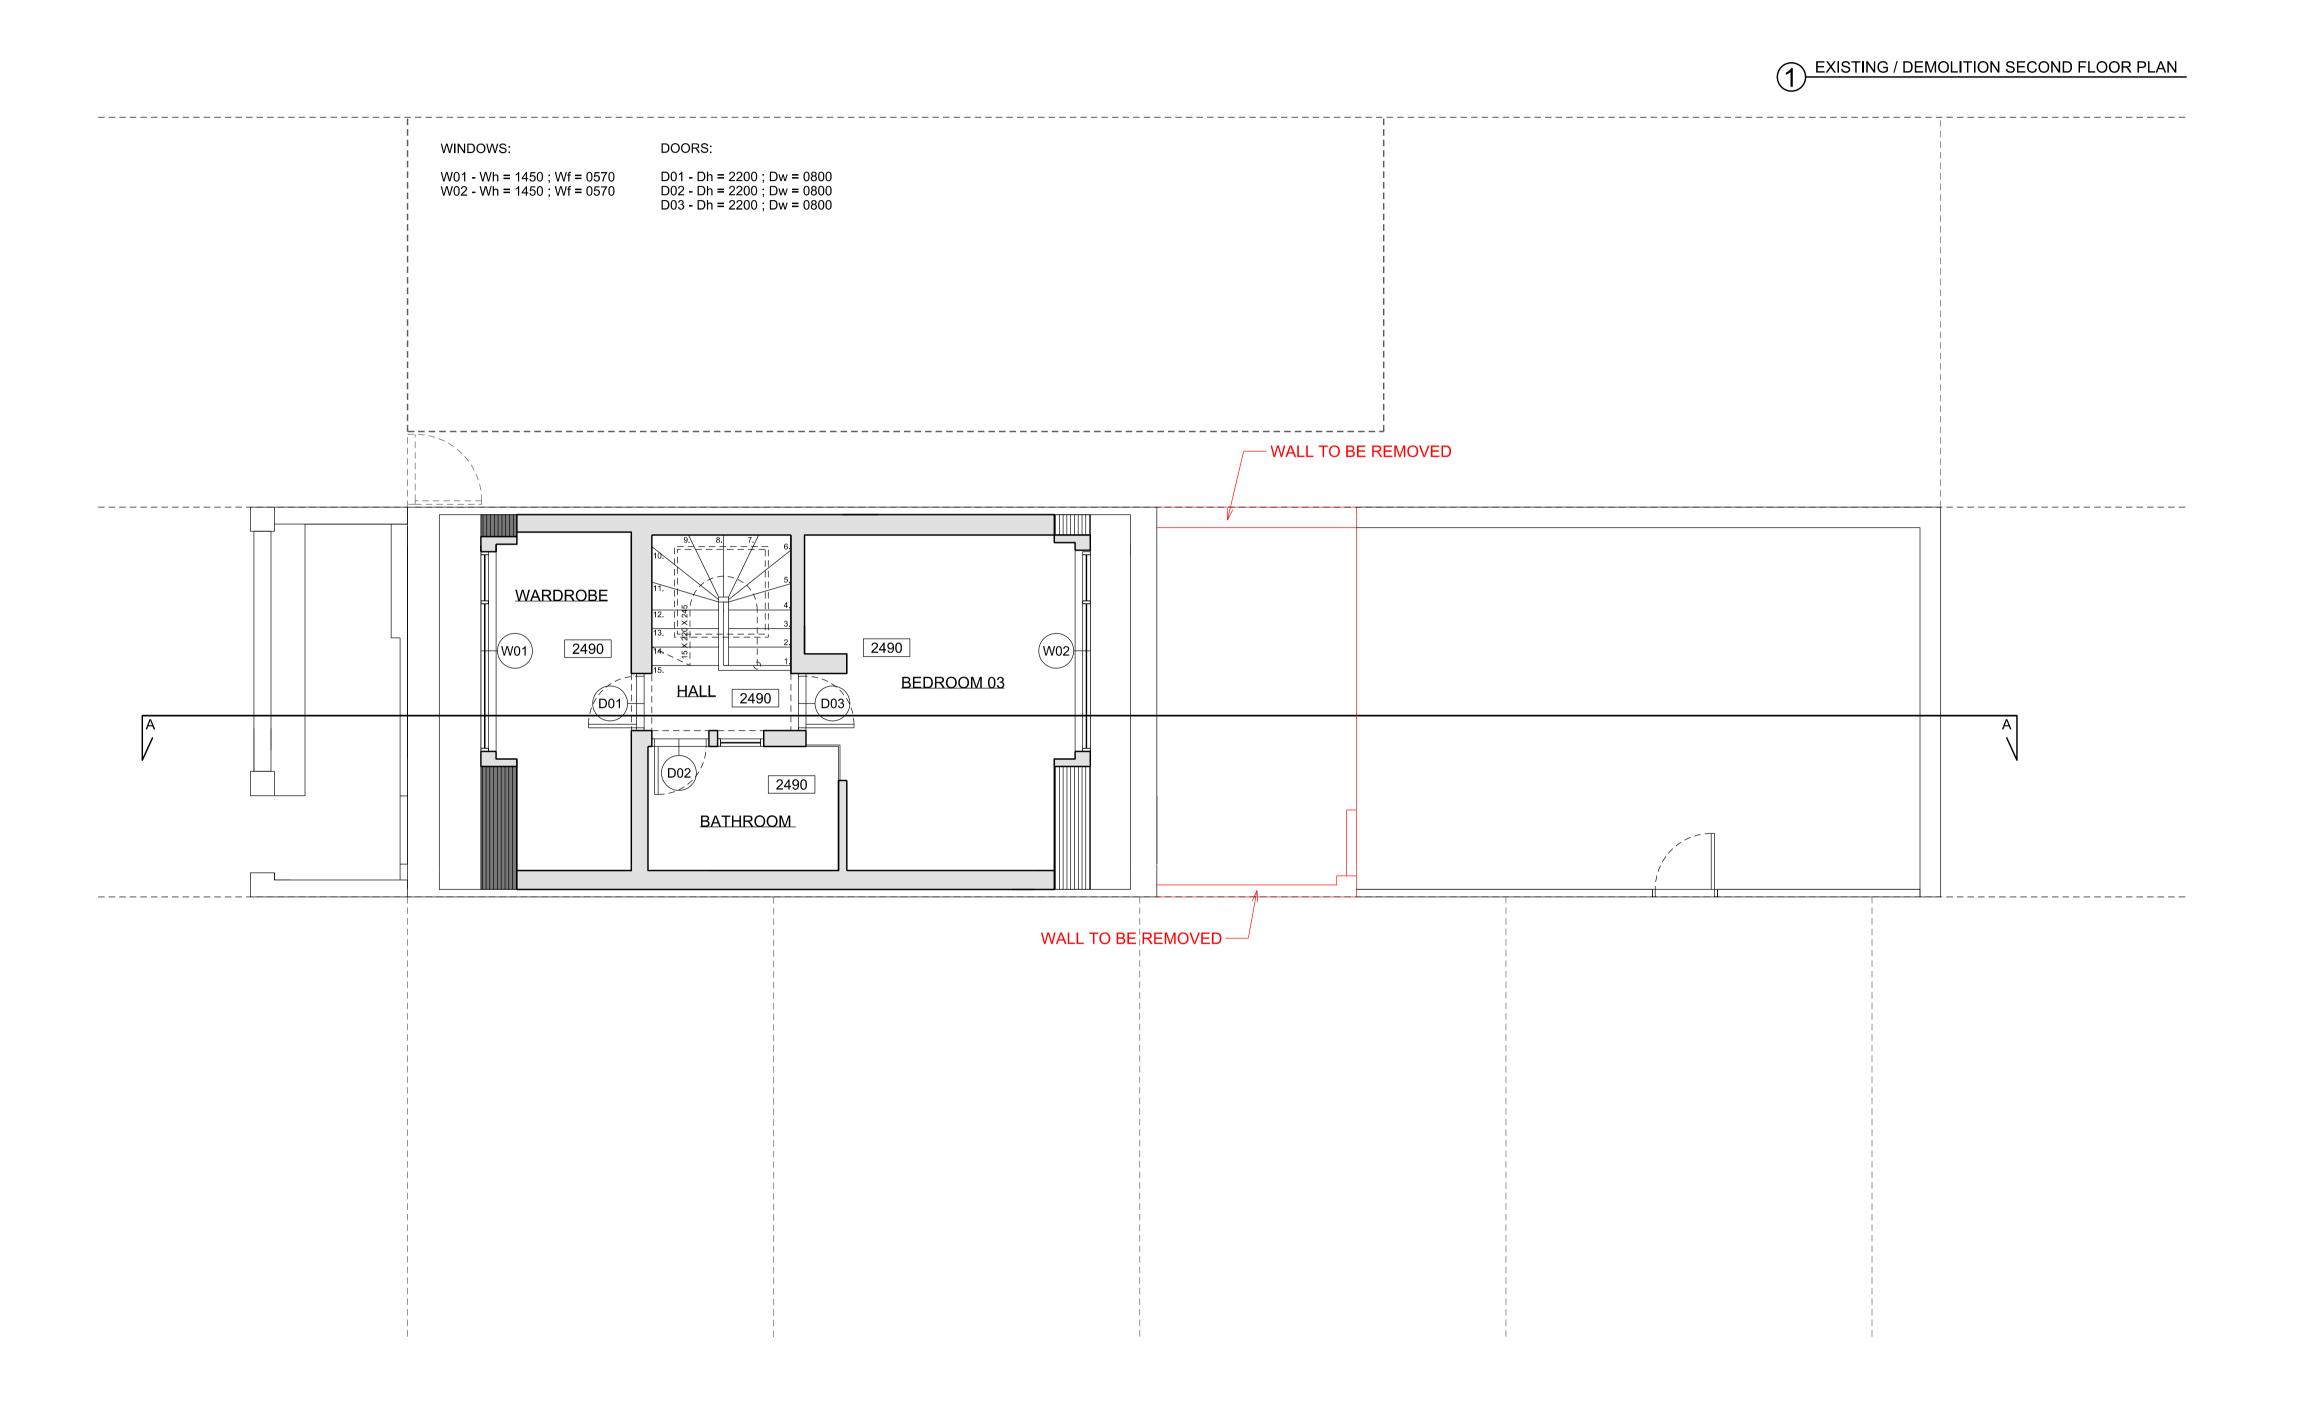

www.GetMePlanning.com

Client

Richard Currie

Proje

14a St. Paul's Crescent London NW1 9XL

Title

Existing / Demolition Second Floor Plan

| Date August 2015    | D   |
|---------------------|-----|
| Scale: 1:100 @ A3   | В   |
| Drawing No. A-02-00 | Rev |
|                     |     |
|                     |     |
|                     |     |