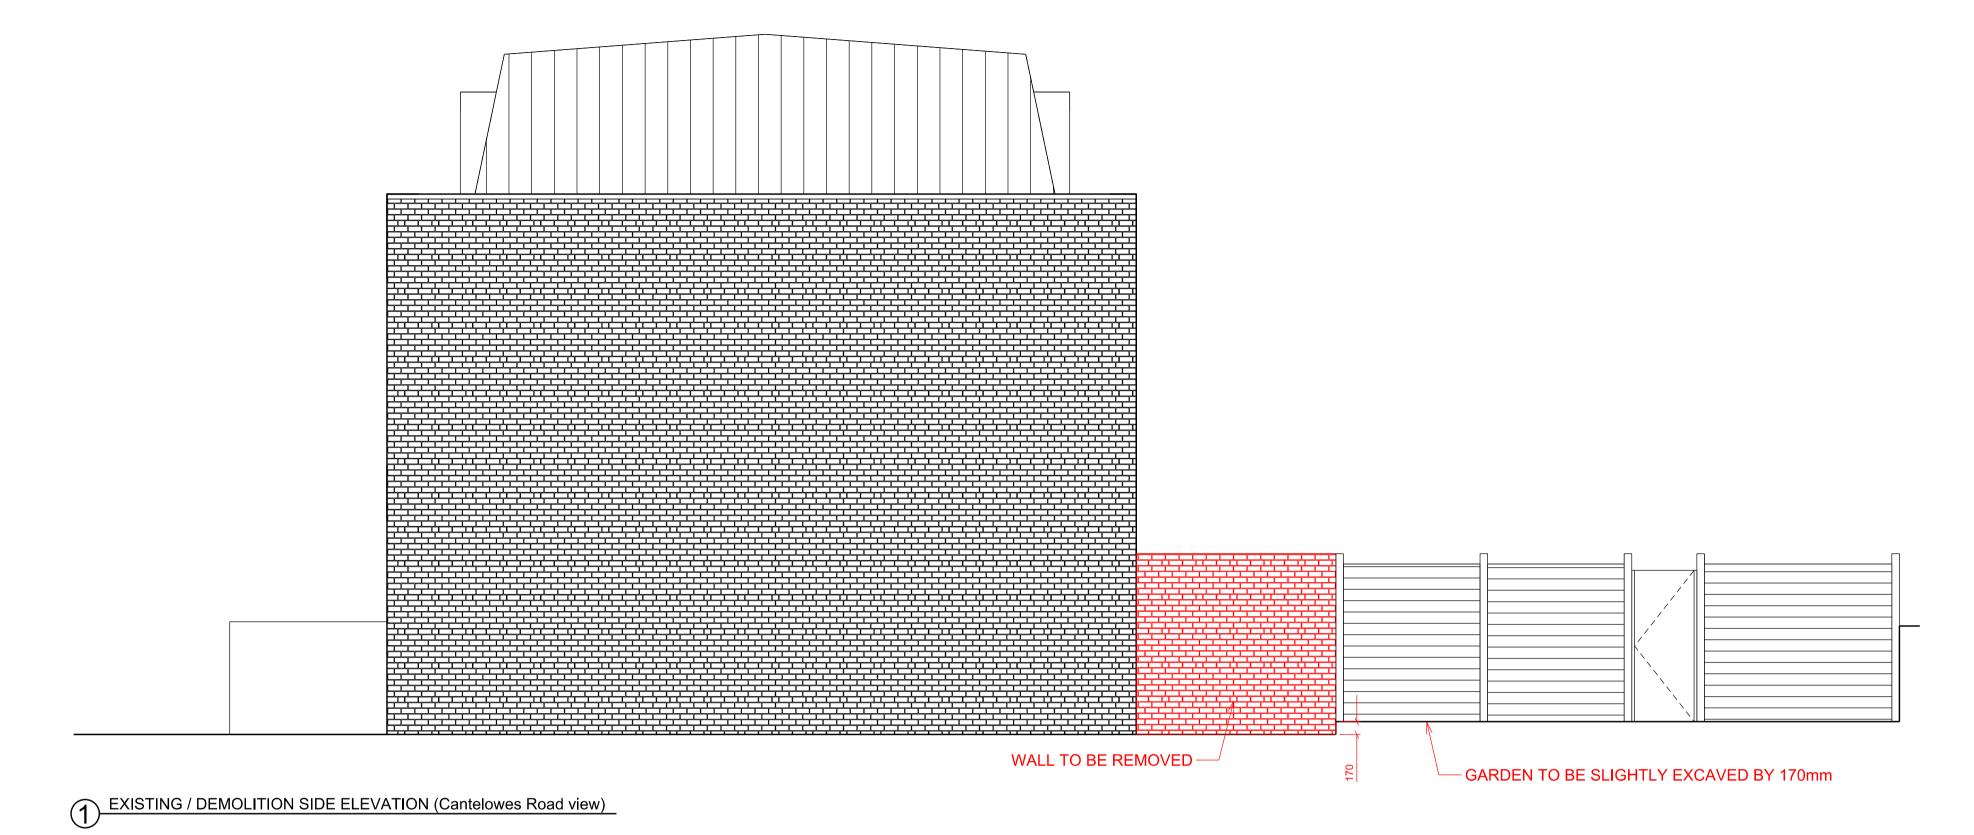

NOTE:

All new materials to match existing

SIDE ELEVATION - PROPOSAL (Carbeloves Road view)

NEW SIDE WALL
NEW BEAR EXTENSION
NEW GARDENLEVEL
NEW GARDENLEVEL

NEW GARDENLEVEL

NEW GARDENLEVEL

NEW GARDENLEVEL

NEW GARDENLEVEL

www.GetMePlanning.com

Client

Richard Currie

Project

14a St. Paul's Crescent London NW1 9XL

Title

Existing / Demolition / Proposal Side Elevations

| Date August 2015    | D   |
|---------------------|-----|
| Scale: 1:100 @ A3   | D   |
| Drawing No. A-77-00 | Rev |
|                     |     |
|                     |     |
|                     |     |