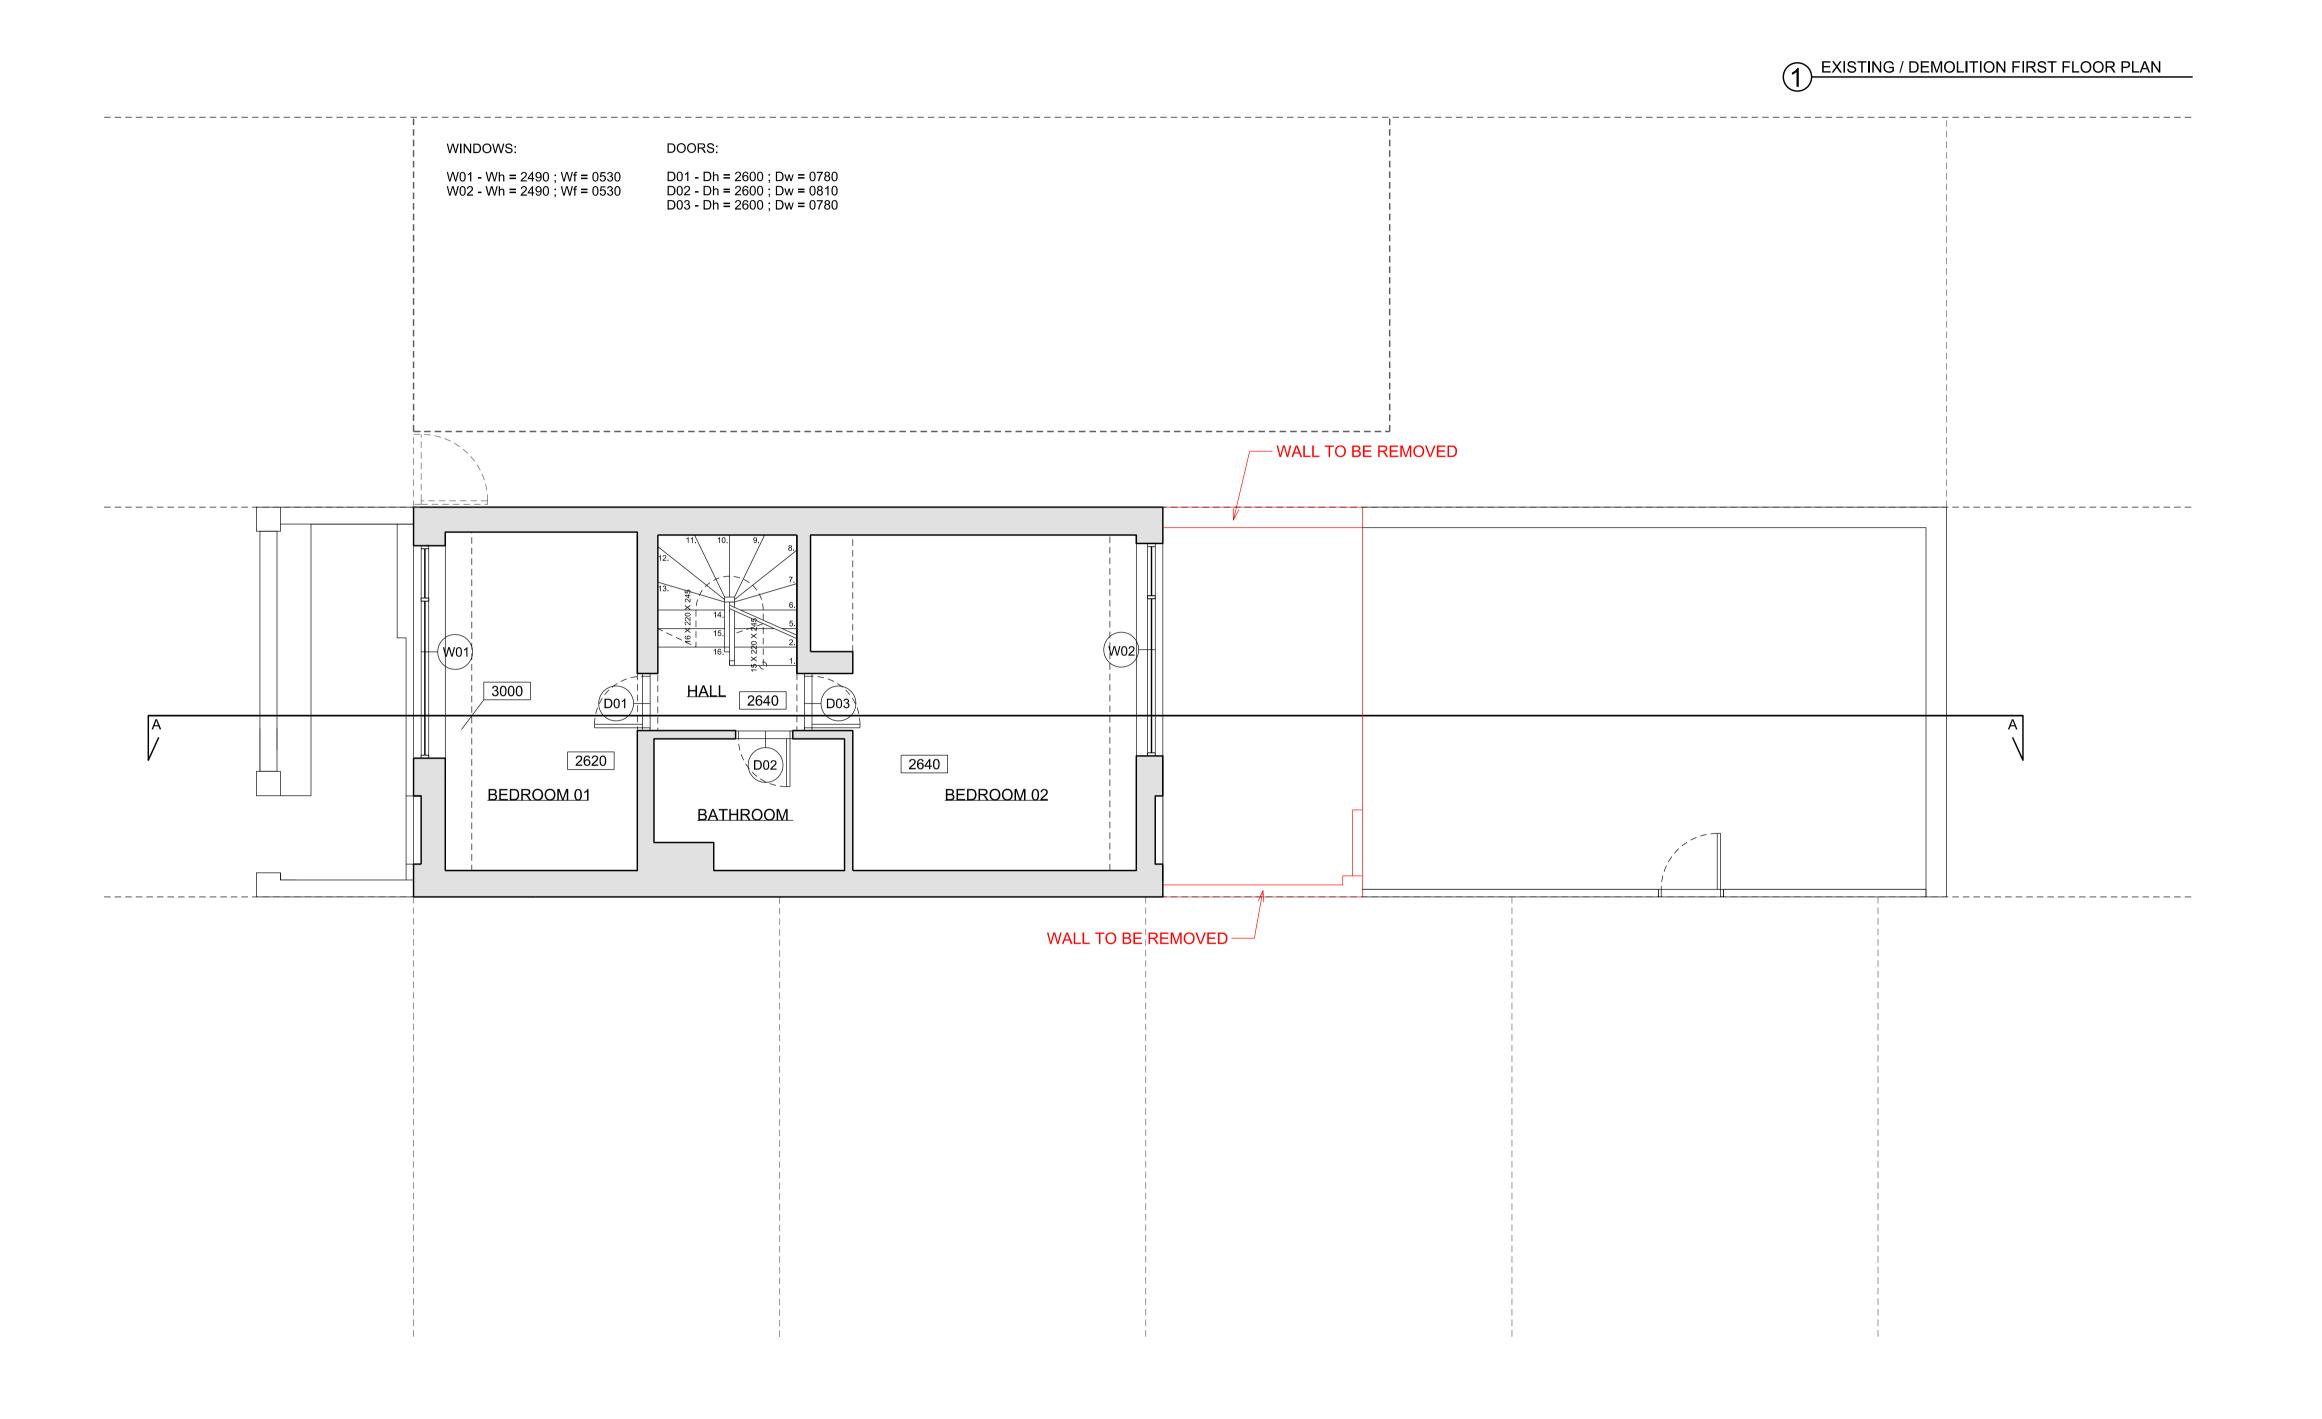

www.GetMePlanning.com

Client

Richard Currie

Proje

14a St. Paul's Crescent London NW1 9XL

Title

Existing / Demolition First Floor Plan

| Date August 2015    | D   |
|---------------------|-----|
| Scale: 1:100 @ A3   | D   |
| Drawing No. A-01-00 | Rev |
|                     |     |
|                     |     |
|                     |     |