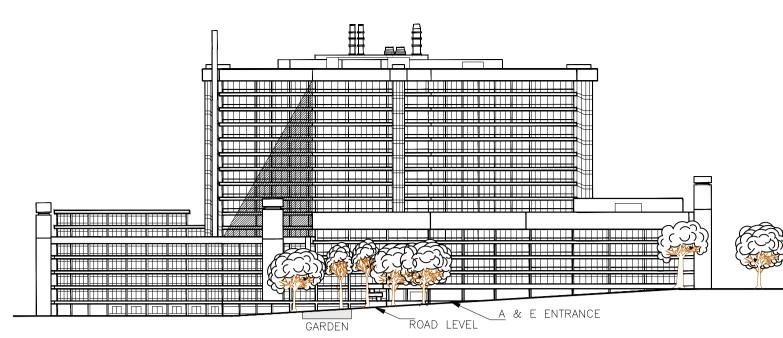

main entrance and northerly aspect looking from pond street FRONT ELEVATION

## Note

This drawing is based on survey information by others. Further surveys required. All dimensions to be checked by contractors.

## EXISTING ELEVATION AT GARDEN LEVEL







AHP Architects and Surveyors Ltd
18 St. John's Hill, Sevenoaks, Kent, TN13 3NP
2a Bore Street, Lichfield, Staffordshire, WS13 6LL
Tel: 01732 463916 | Email: info@ahpltd.co.uk | www.ahpltd.co.uk
PROJECT:

MANUFACTURING PHARMACY

ENT:

## Royal Free London NHS Foundation Trust

DRAWING TITLE:

EXISTING EXTERNAL PLANT TO GARDEN AREA

| DRAWN BY:       | DATE:    | PAGE SIZE: | SCALE:           |
|-----------------|----------|------------|------------------|
| CRG             | 06/10/15 | A1         | #####            |
| DRAWING NUMBER: