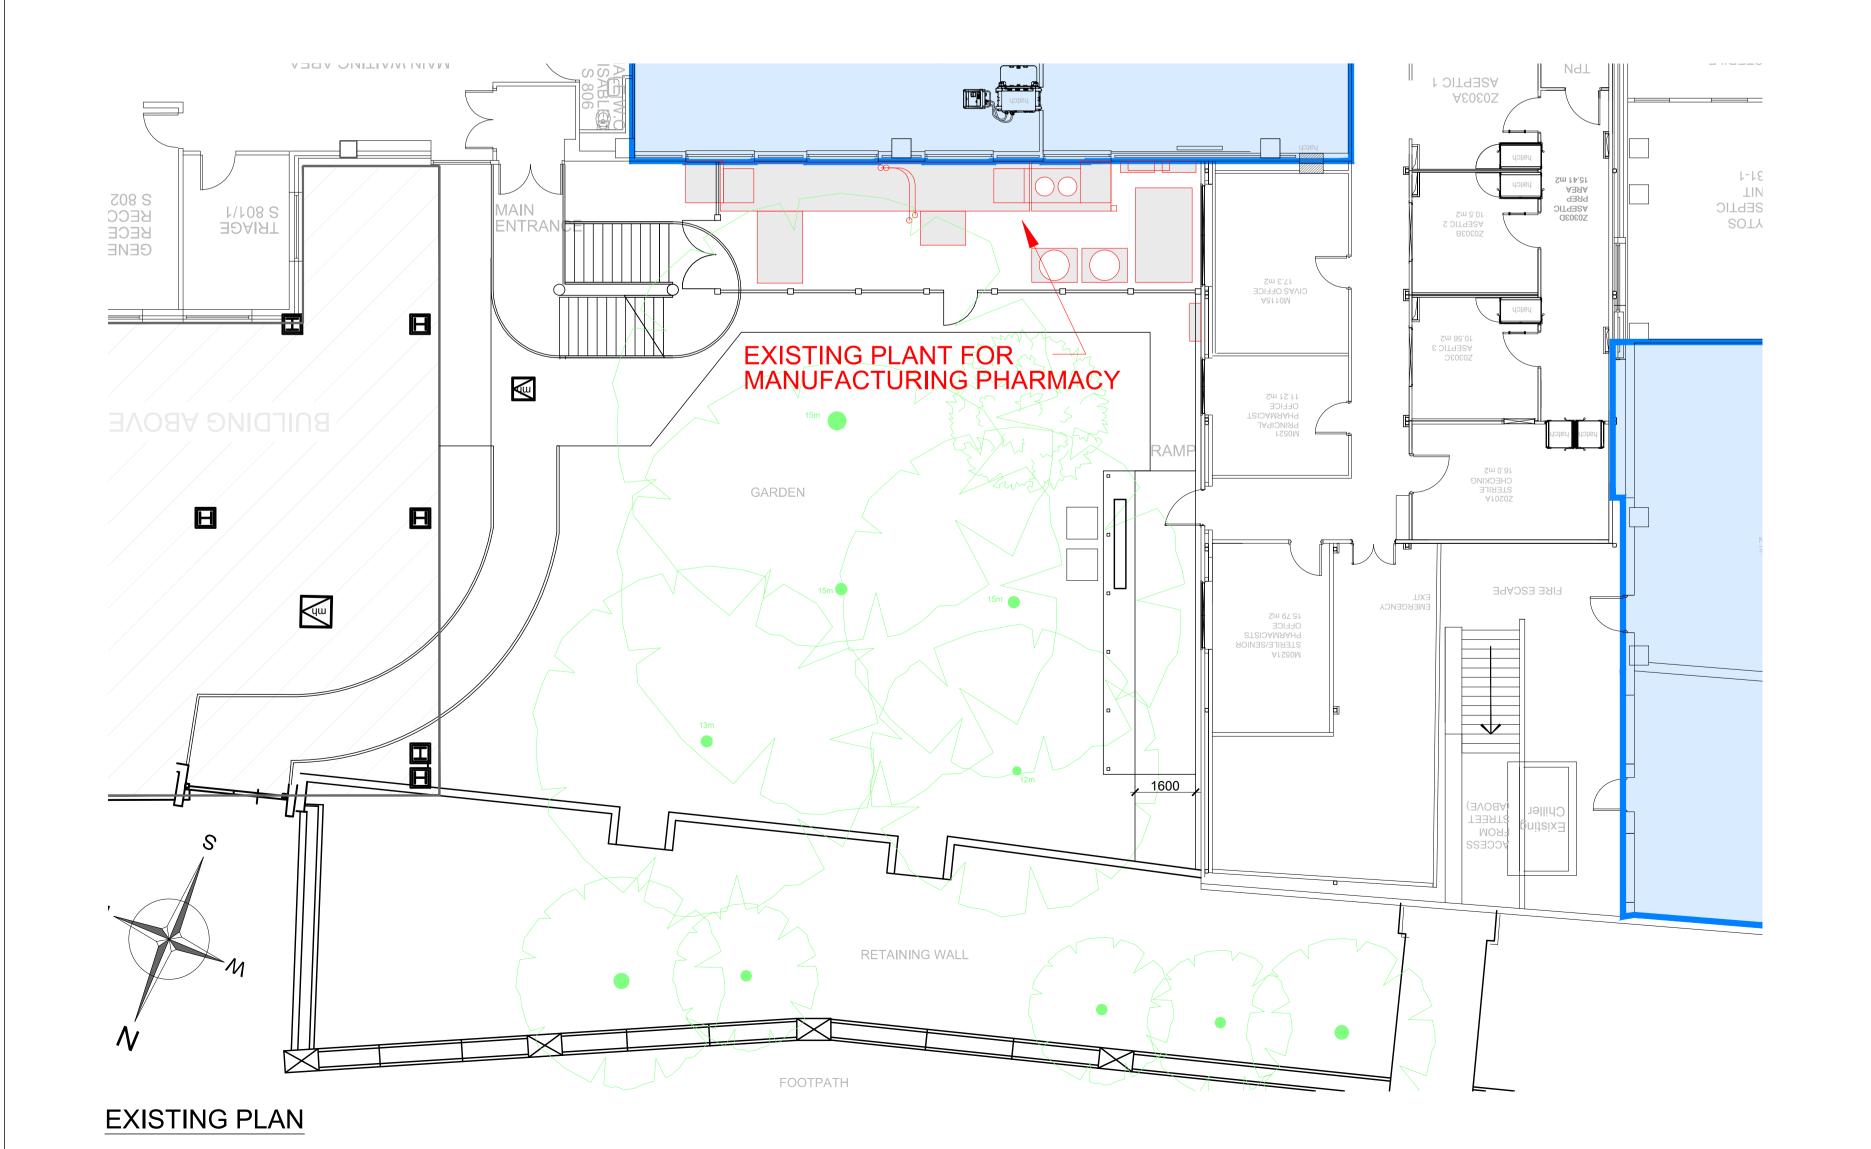

MANUFACTURING PHARMACY

ENT:

## Royal Free London NHS Foundation Trust

DRAWING TITLE:

EXISTING EXTERNAL PLANT TO GARDEN AREA

| DRAWN BY:       | DATE:    | PAGE SIZE: | SCALE:           |
|-----------------|----------|------------|------------------|
| CRG             | 06/10/15 | A1         | #####            |
| DRAWING NUMBER: |          |            | REVISION NUMBER: |
| Д               |          |            |                  |