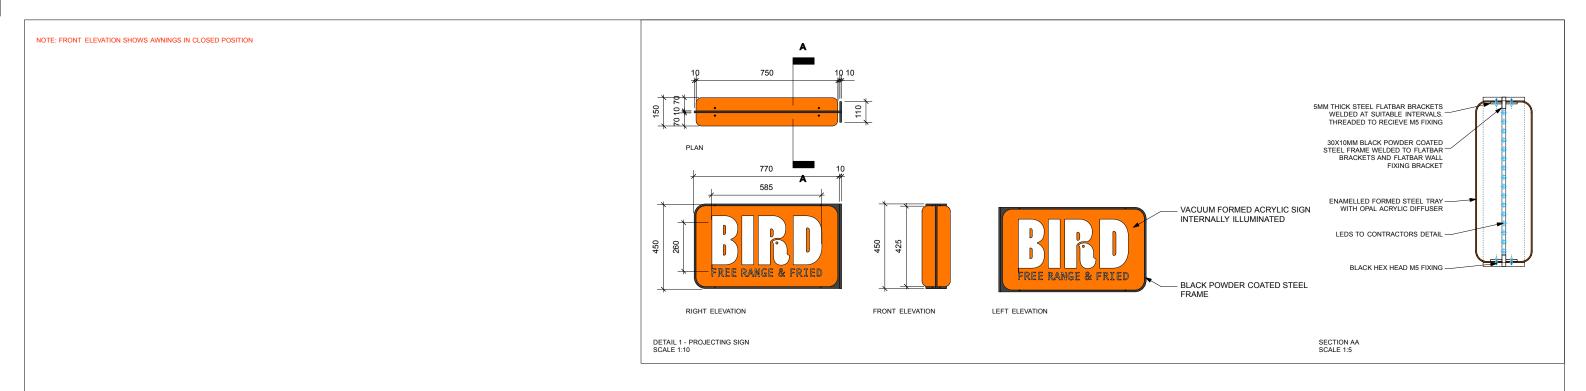

DRAWING Nº C410.1 REV 3123 JOB NAME 26.10.15 SCALE 1:25 @ A1 / 1:50 @ A3

INTERNALLY ILLUMINATED PROJECTING SIGN SEE DETAIL 1

2X AWNINGS - SIGNATURE GREENWICH REGENCY RANGE BY MORCO BLINDS -STEELWORK IN DARK GREY TO MATCH SHOPFRONT. AWNING IN GREY FABRIC.