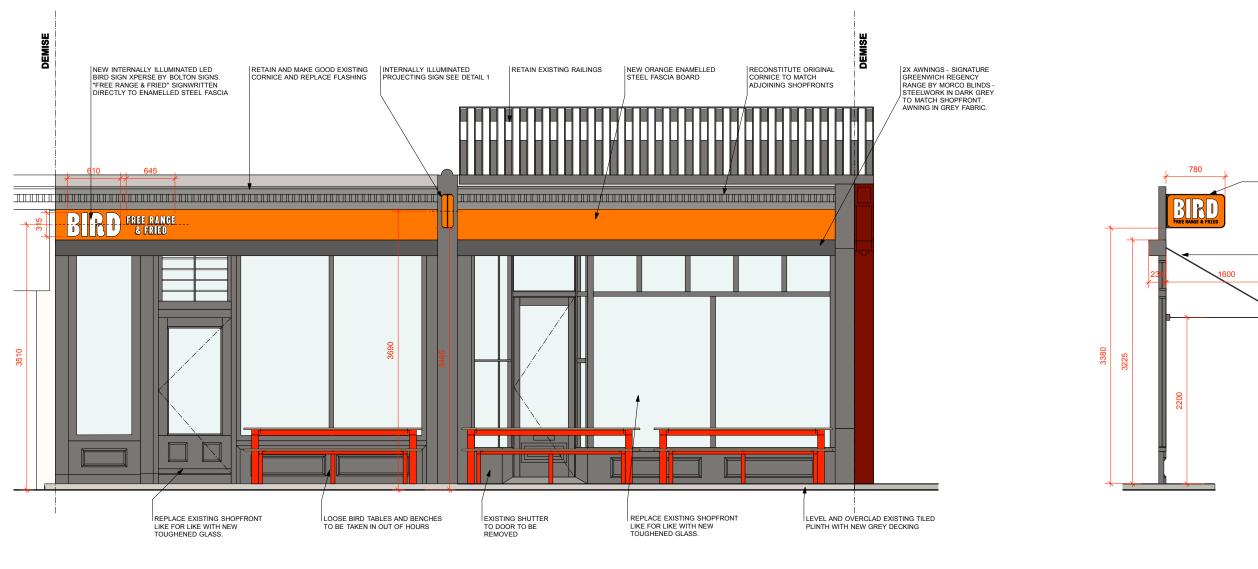

INDICATIVE SECTION SHOWING AWNING SCALE 1:25

BRINKWORTH

4-6 ELLSWORTH STREET, LONDON E2 OAX T +44 (0)207 613 5341 • BRINKWORTH CO.UK

PROPOSED EXTERNAL ELEVATION - CHALK FARM ROAD SCALE 1:25

•THE WORKS DESCRIBED AND SPECIFIED ON THIS DRAWING AND ASSOCIATED DRAWINGS SHALL BE UNDERTAKEN IN ACCORDANCE WITH CURRENT HEALTH AND SAFETY PLAN PREPARED BY THE PLANNING SUPERVISOR FOR THE PROJECT.

DRAWING Nº C410.1 REV 3123 JOB NAME 26.10.15 SCALE 1:25 @ A1 / 1:50 @ A3

INTERNALLY ILLUMINATED PROJECTING SIGN SEE DETAIL 1

2X AWNINGS - SIGNATURE GREENWICH REGENCY RANGE BY MORCO BLINDS -STEELWORK IN DARK GREY TO MATCH SHOPFRONT. AWNING IN GREY FABRIC.