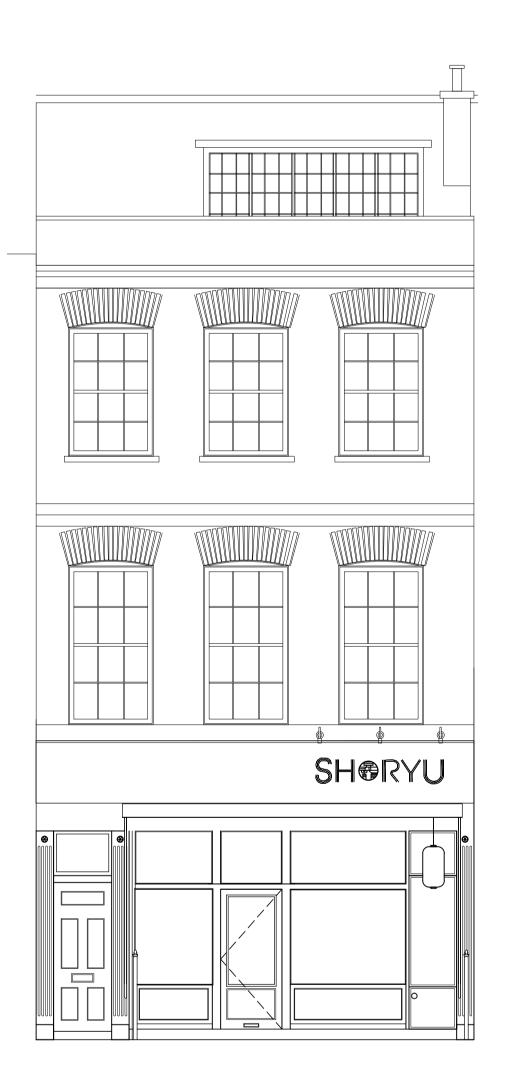

PROPOSED EXTERIOR ELEVATION

Scale: 1:50 @A1, 1:100@A3

| GENERAL | NO. |
|---------|-----|

1. ALL FINISHES ARE TO CONFORM TO THE REQUIRED CURRENT BUILDING REGULATIONS IN THE APPLICABLE COUNTRY (IN A RESTAURANT ALL FINISHES ARE TO BE CLASS 1 OR EQUIVALENT).