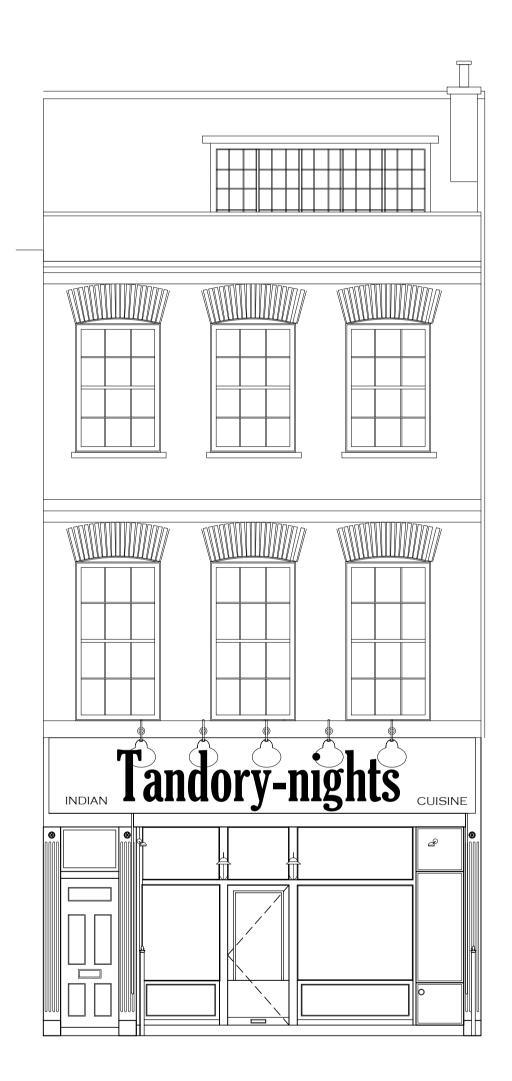

PROPOSED EXTERIOR ELEVATION

Scale: 1:50 @A1, 1:100@A3

| GENERAL | NO. |
|---------|-----|

1. ALL FINISHES ARE TO CONFORM TO THE REQUIRED CURRENT BUILDING REGULATIONS IN THE APPLICABLE COUNTRY (IN A RESTAURANT ALL FINISHES ARE TO BE CLASS 1 OR EQUIVALENT).