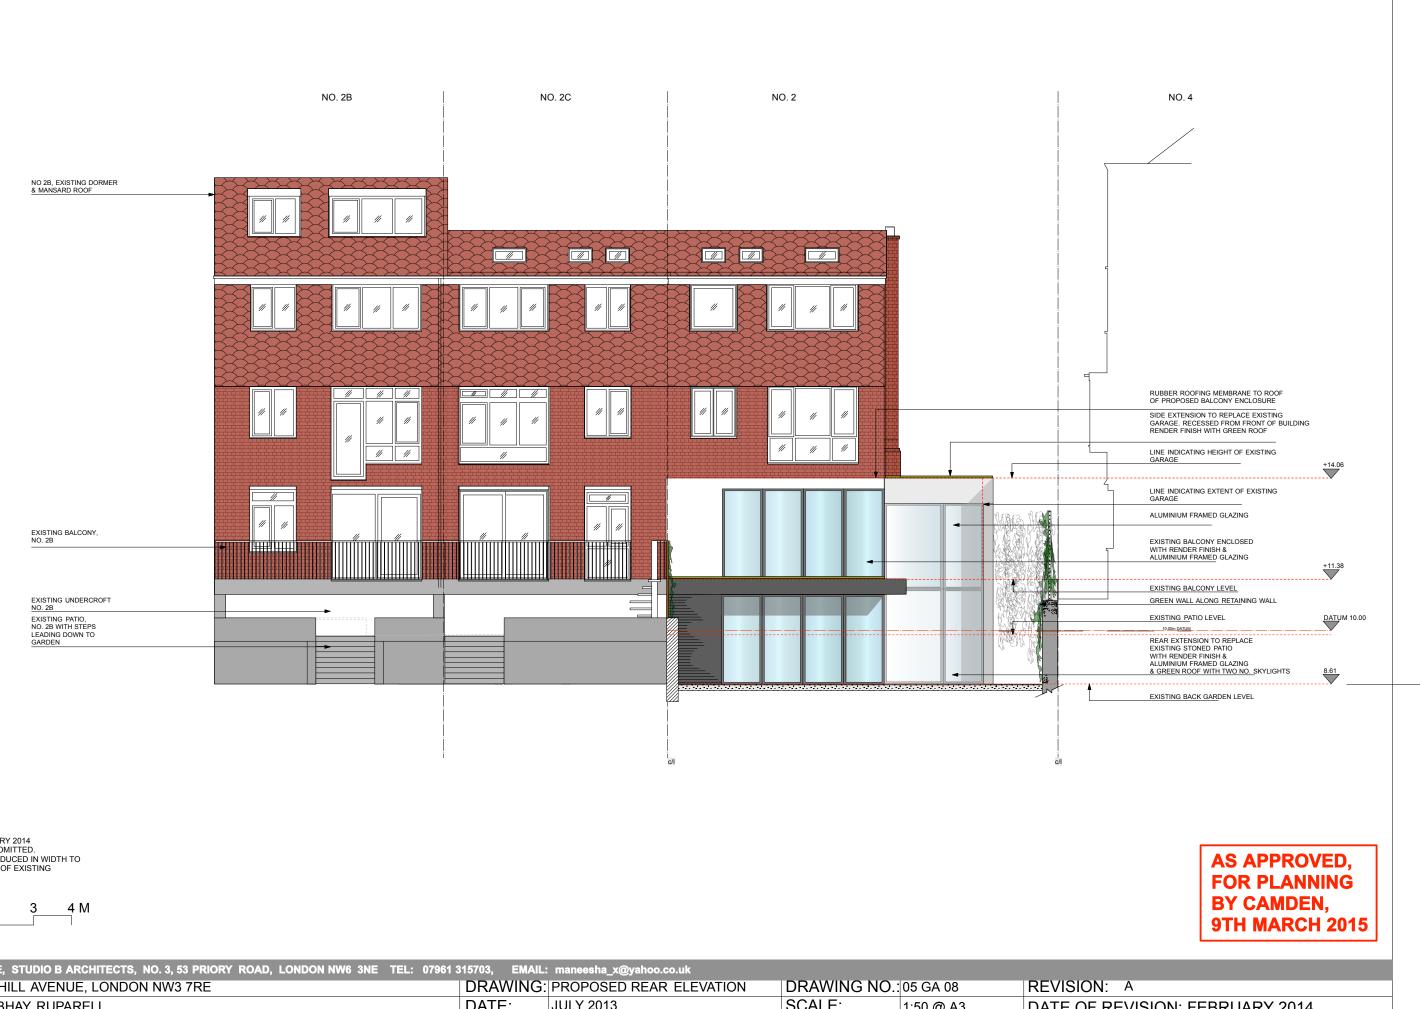

NOTES REVISION A: FEBRUARY 2014 ROOF CONVERSION OMITTED. REAR EXTENSION REDUCED IN WIDTH TO LINE UP WITH WIDTH OF EXISTING BUILDING

| MANEESHA SONAWANE, STUDIO B ARCHITECTS, NO. 3, 53 PRIORY ROAD, LONDON NW6 3NE | TEL: 07961 315703, EMAIL | .: maneesha_x@yahoo.co.uk |             |            |     |
|-------------------------------------------------------------------------------|--------------------------|---------------------------|-------------|------------|-----|
| PROJECT: 2 OAKHILL AVENUE, LONDON NW3 7RE                                     | DRAWING                  | PROPOSED REAR ELEVATION   | DRAWING NO. | : 05 GA 08 | RE\ |
| CLIENT: MR. ABHAY RUPARELL                                                    | DATE:                    | JULY 2013                 | SCALE:      | 1:50 @ A3  | DAT |
|                                                                               |                          |                           |             |            |     |

## ATE OF REVISION: FEBRUARY 2014