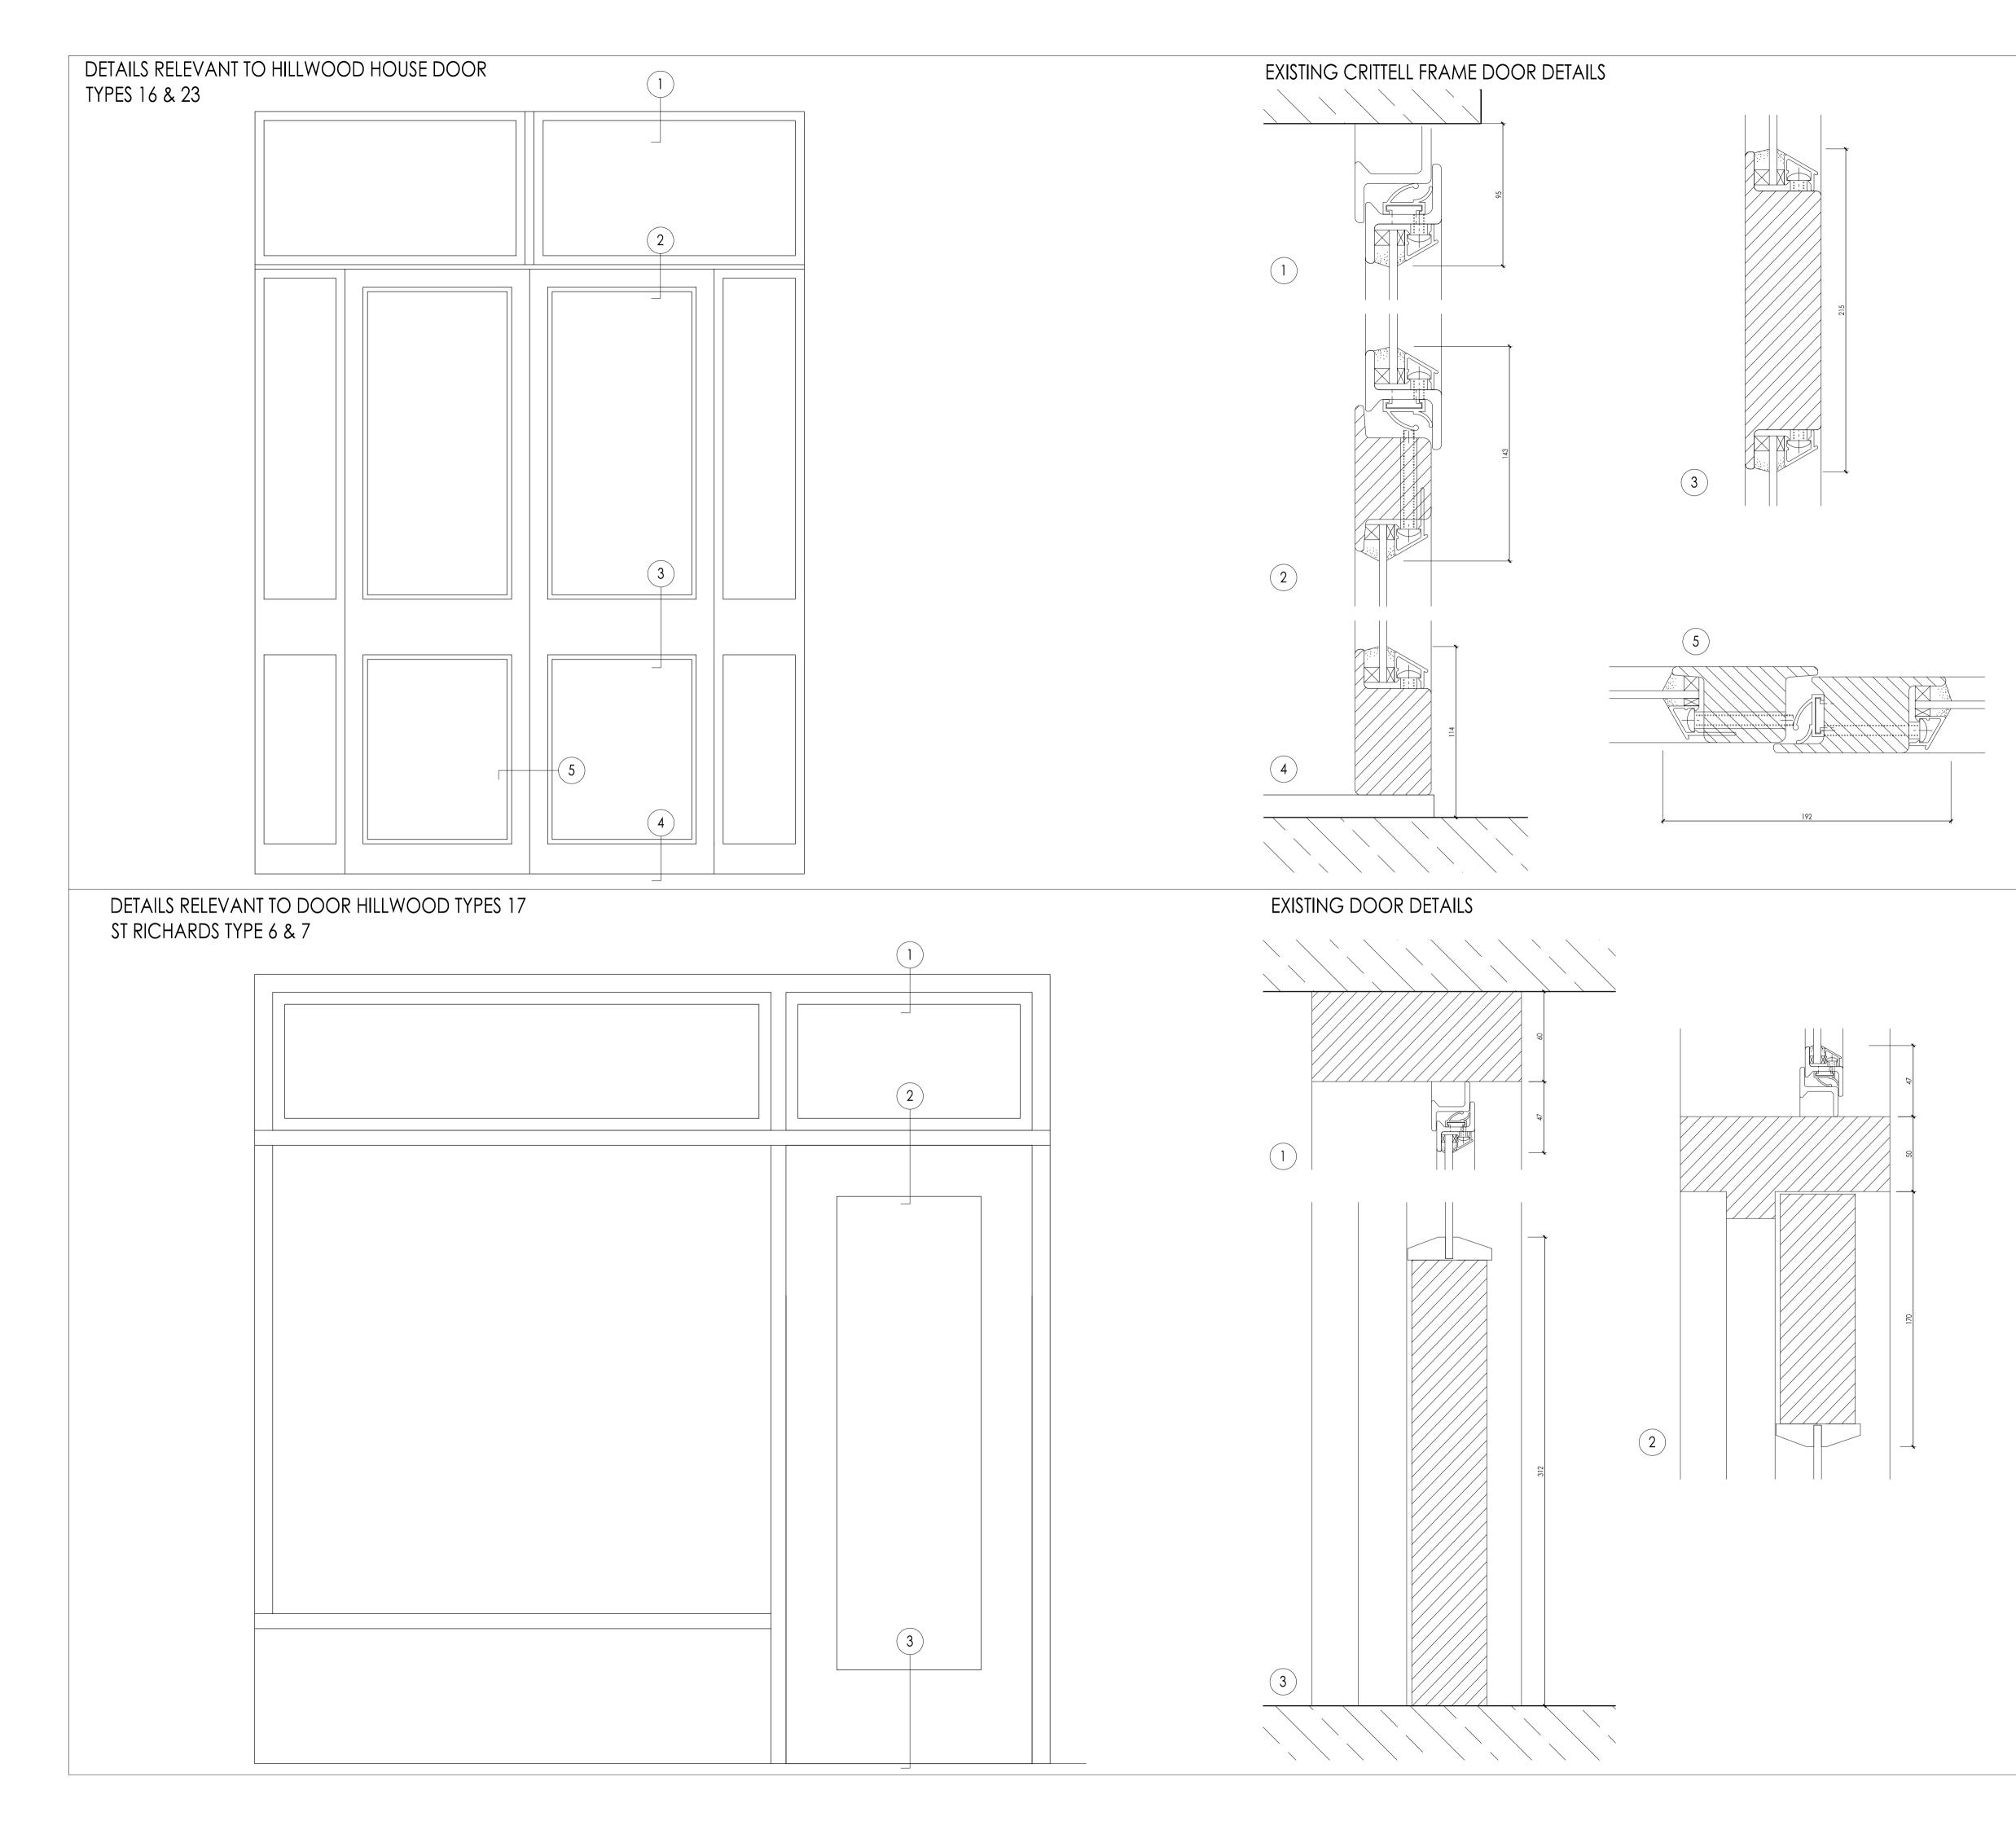

|                  | Amendments                |                                                     |
|------------------|---------------------------|-----------------------------------------------------|
|                  |                           |                                                     |
|                  |                           |                                                     |
|                  |                           |                                                     |
|                  |                           |                                                     |
|                  |                           |                                                     |
|                  |                           |                                                     |
|                  |                           |                                                     |
|                  |                           |                                                     |
|                  |                           |                                                     |
|                  |                           |                                                     |
|                  |                           |                                                     |
|                  |                           |                                                     |
|                  |                           |                                                     |
|                  |                           |                                                     |
|                  |                           |                                                     |
|                  |                           |                                                     |
|                  |                           |                                                     |
|                  |                           |                                                     |
|                  |                           |                                                     |
|                  |                           |                                                     |
|                  |                           |                                                     |
|                  |                           |                                                     |
|                  |                           |                                                     |
|                  |                           |                                                     |
|                  | 0 200                     | 400 600 800 1000mm                                  |
|                  |                           | ALE FOR CONSTRUCTION                                |
|                  |                           |                                                     |
|                  | C                         | BUILDING SURVEYING<br>ARCHITECTURE                  |
|                  |                           | PROJECT MANAGEMENT<br>QUANTITY SURVEYING            |
|                  |                           |                                                     |
|                  |                           |                                                     |
|                  |                           | STUDIOS 1 & 2                                       |
|                  | 0                         | OLD KINGS HEAD COURT<br>11 HIGH STREET<br>DORKING   |
|                  |                           | SURREY RH41AR                                       |
|                  |                           | T 01306 887070<br>F 01306 876716<br>cdmin@bpg.co.uk |
|                  |                           | admin@bpg.co.uk<br>www.bpg.co.uk                    |
|                  | PROJECT                   |                                                     |
| HILLWOOD HOUSE - |                           |                                                     |
|                  |                           | IHANCEMENT                                          |
|                  |                           |                                                     |
|                  | CLIENT                    |                                                     |
|                  | ORIGIN HOUSING            |                                                     |
|                  |                           | DATE                                                |
|                  |                           | OCT 2015                                            |
|                  | drawn<br>CN               | CHECKED                                             |
|                  | SCALE                     | FOR                                                 |
|                  | 1:2 @ A1<br>1:10 @ A1     | TENDER                                              |
|                  | TITLE                     |                                                     |
|                  | DOOR DETAILS - HILLWOOD & |                                                     |
|                  | ST RICHARDS HOUSE         |                                                     |
|                  | DRAWING NO. REV           |                                                     |
|                  | 3737/WD012 *              |                                                     |
|                  | -                         |                                                     |