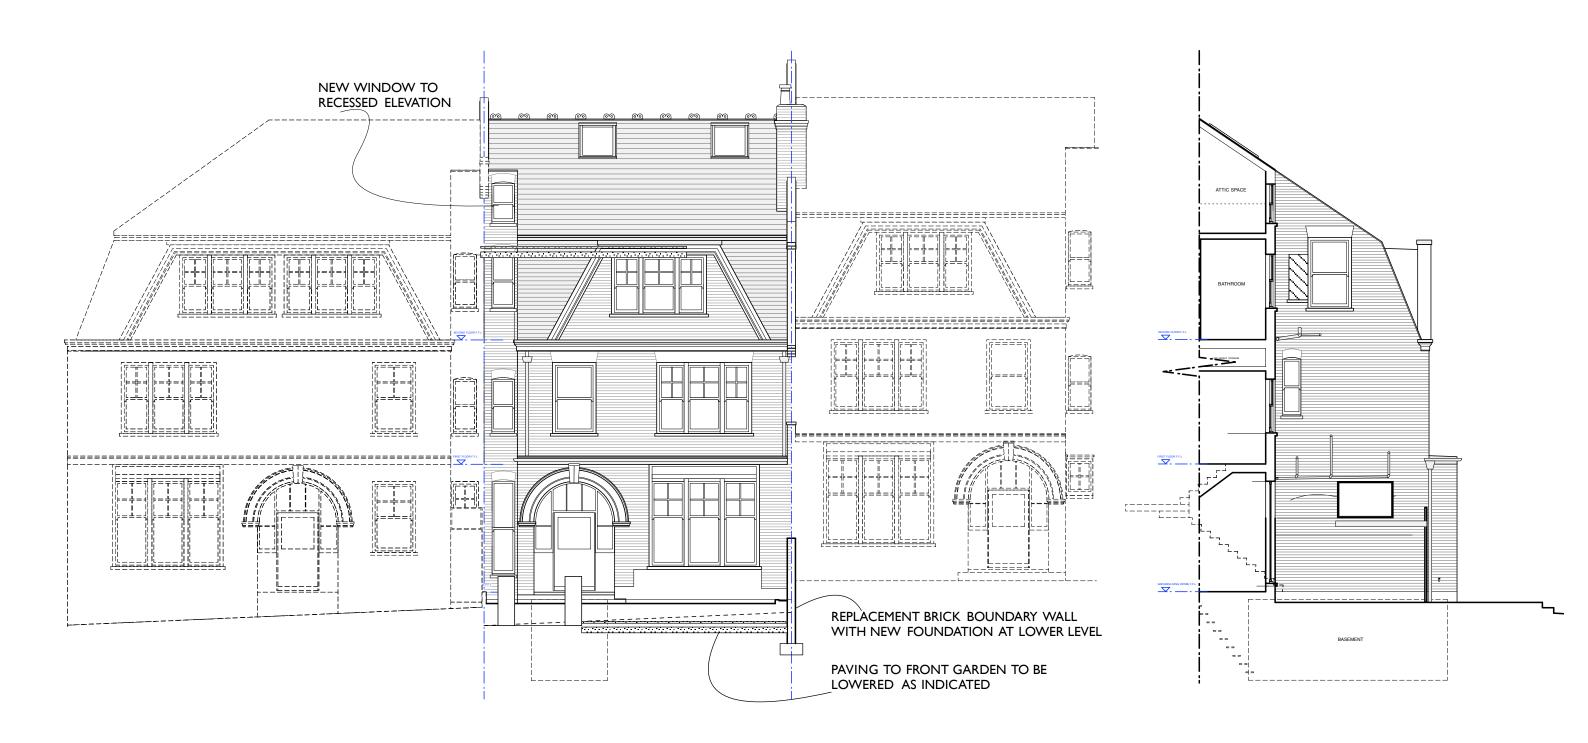

REPLACEMENT BRICK BOUNDARY WALL WITH NEW FOUNDATION AT LOWER LEVEL

LOWERED AS INDICATED

ALTERATIONS TO 3 HONEYBOURNE ROAD, LONDON NW6 1HH FOR IMOGEN AND JAMES STRACHAN SECTION AS PROPOSED

Scale I:100 @ A3 Date 27 03 15

IAN HAY architects Itd, I I Halton Road, London NI 2EN, tel 020 7688 1589

drawing no. 191/19. 23 10 15

ALTERATIONS TO 3 HONEYBOURNE ROAD, LONDON NW6 1HH FOR IMOGEN AND JAMES STRACHAN FRONT ELEVATION AS PROPOSED

Scale 1:100 @ A3 Date 27 03 15

IAN HAY architects ltd, I I Halton Road, London NI 2EN, tel 020 7688 1589