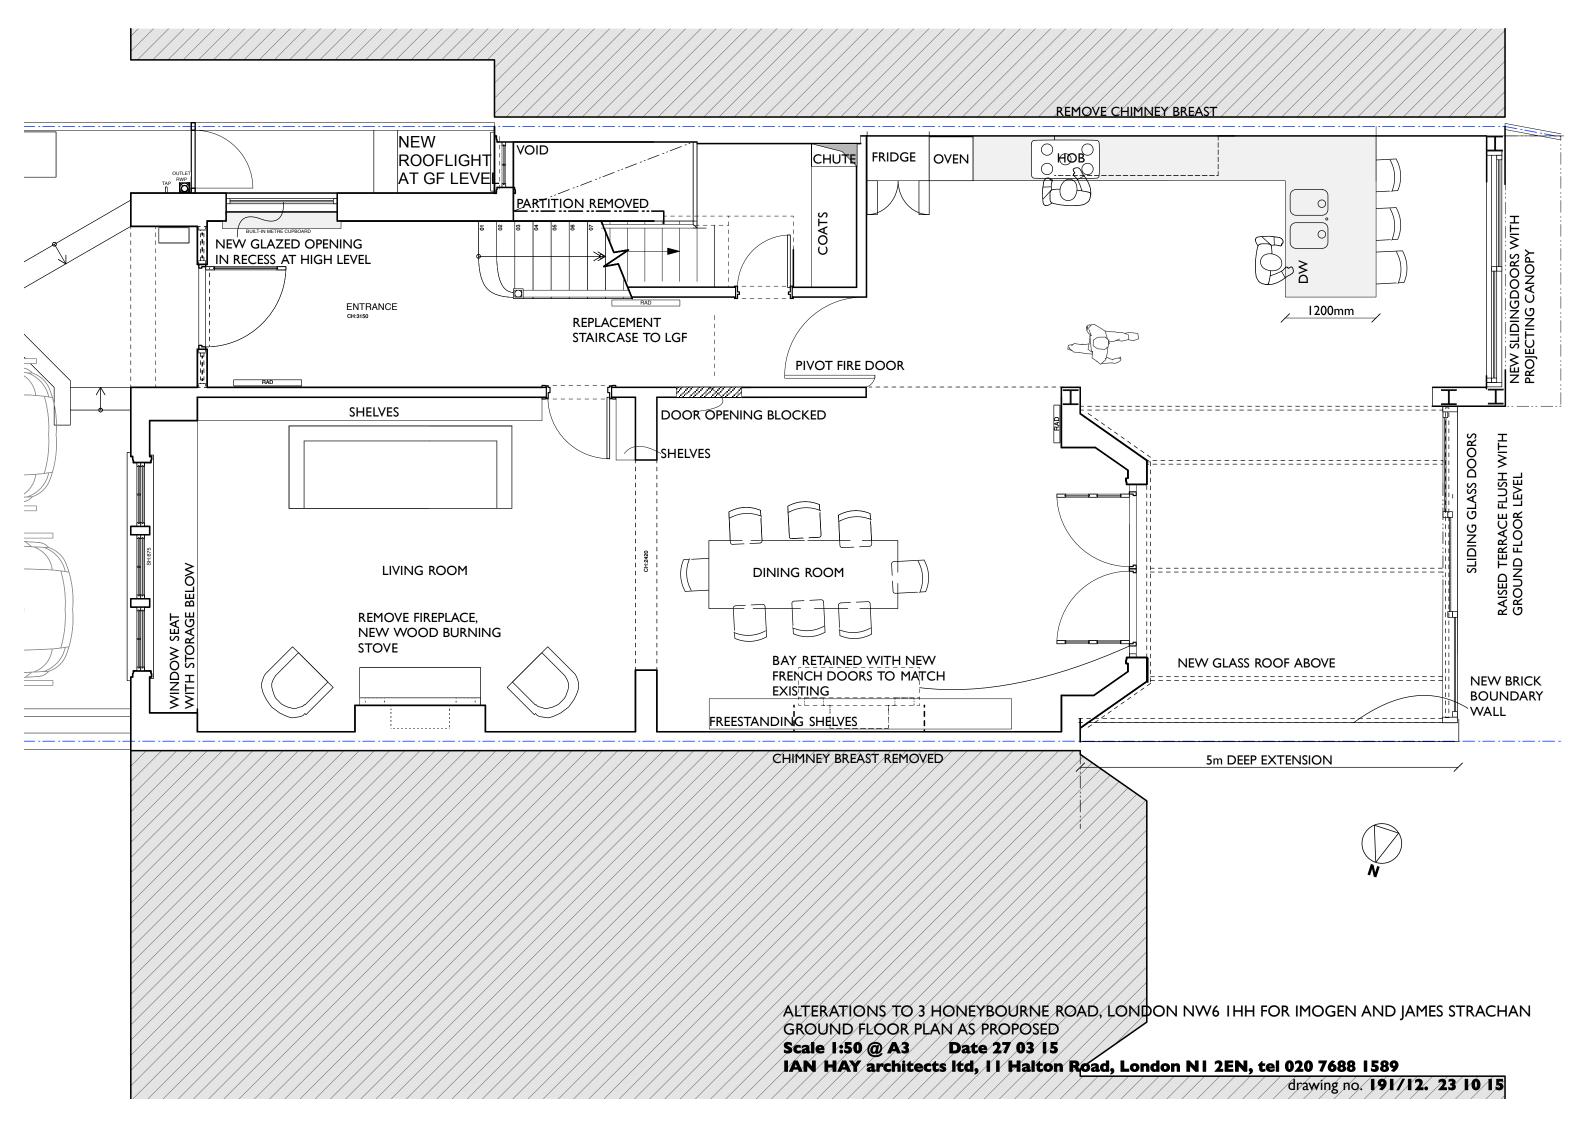

IAN HAY architects Itd, I I Halton Road, London NI 2EN, tel 020 7688 1589

drawing no. 191/19. 23 10 15

ALTERATIONS TO 3 HONEYBOURNE ROAD, LONDON NW6 1HH FOR IMOGEN AND JAMES STRACHAN FRONT ELEVATION AS PROPOSED