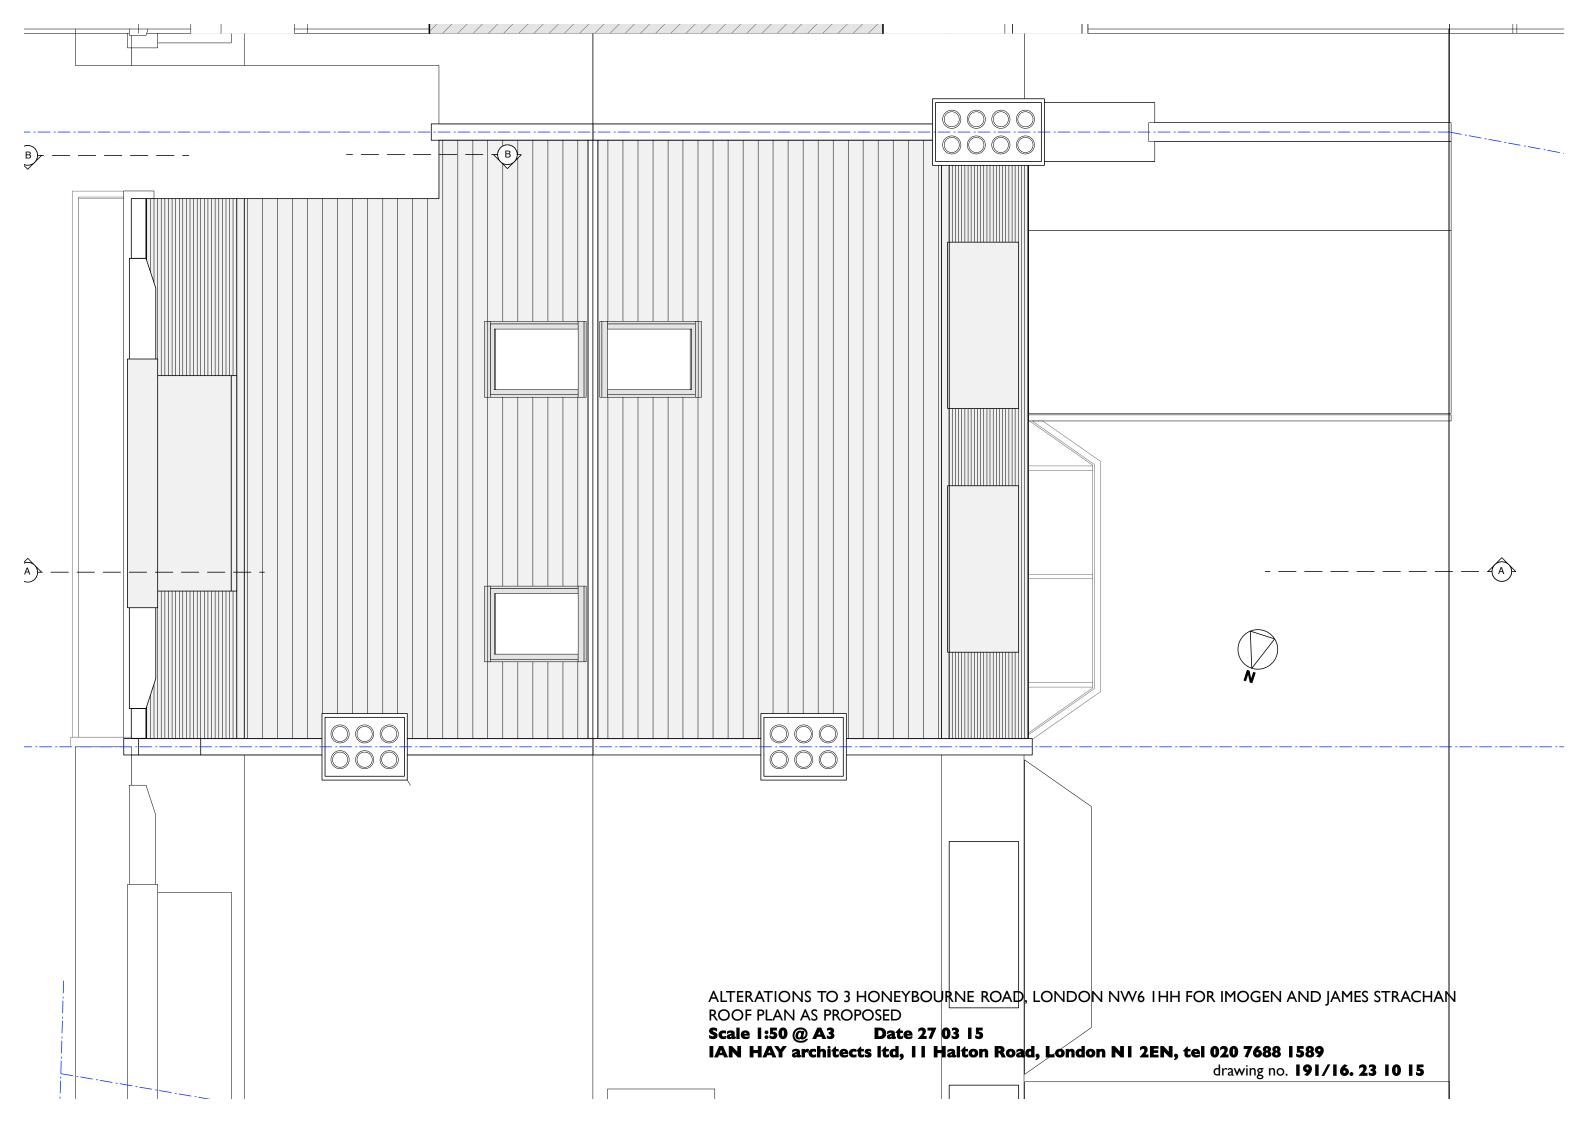

AT BASEMENT LEVEL

ALTERATIONS TO 3 HONEYBOURNE ROAD, LONDON NW6 1HH FOR IMOGEN AND JAMES STRACHAN REAR ELEVATION AS PROPOSED

Scale 1:100 @ A3 Date 27 03 15

IAN HAY architects ltd, I I Halton Road, London NI 2EN, tel 020 7688 1589