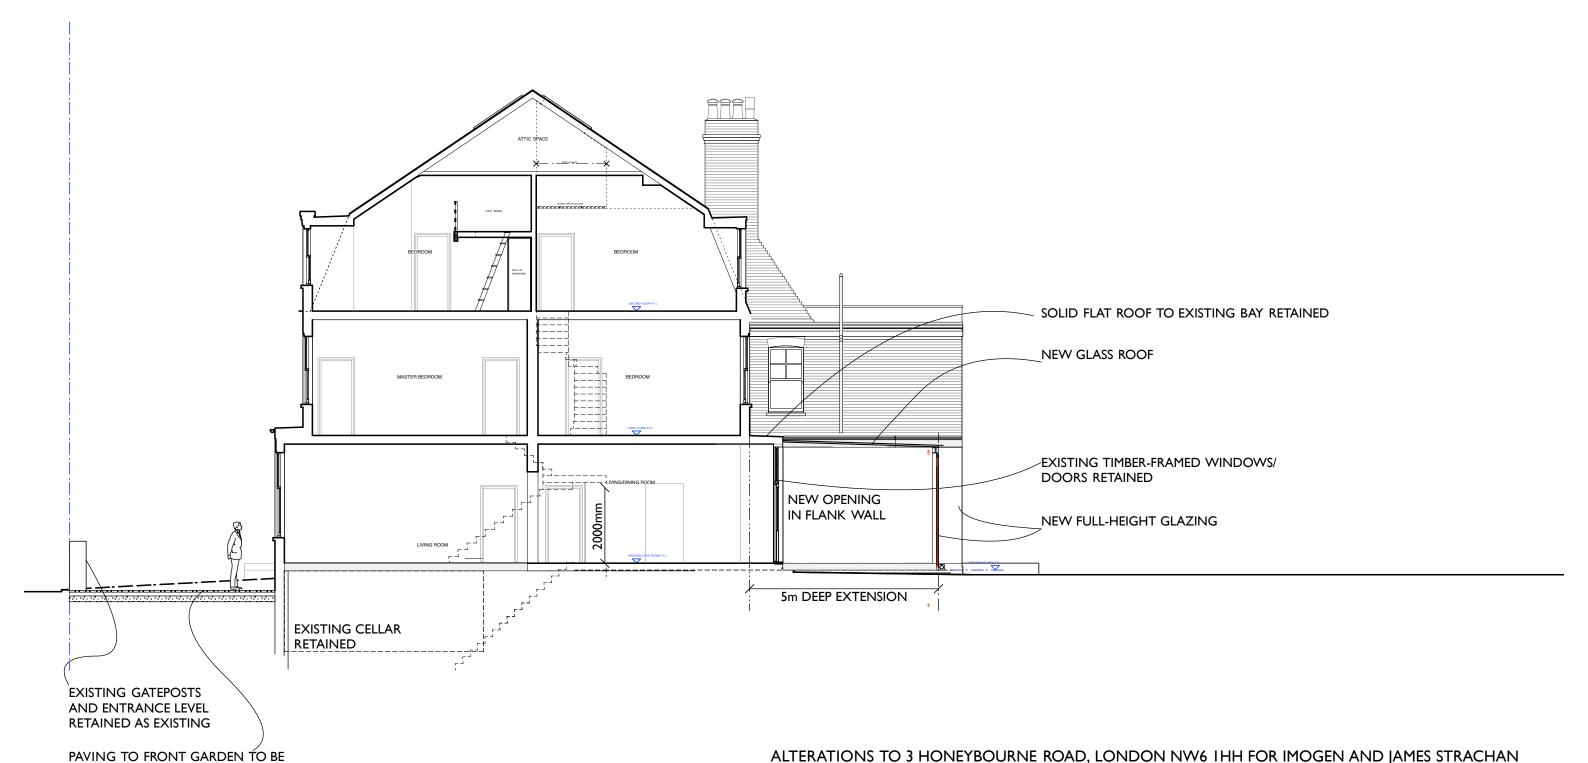

AT BASEMENT LEVEL

ALTERATIONS TO 3 HONEYBOURNE ROAD, LONDON NW6 1HH FOR IMOGEN AND JAMES STRACHAN REAR ELEVATION AS PROPOSED

Scale 1:100 @ A3 Date 27 03 15

IAN HAY architects ltd, I I Halton Road, London NI 2EN, tel 020 7688 1589

REPLACEMENT BRICK BOUNDARY WALL WITH NEW FOUNDATION AT LOWER LEVEL

LOWERED AS INDICATED

ALTERATIONS TO 3 HONEYBOURNE ROAD, LONDON NW6 1HH FOR IMOGEN AND JAMES STRACHAN SECTION AS PROPOSED

Scale I:100 @ A3 Date 27 03 15

IAN HAY architects Itd, I I Halton Road, London NI 2EN, tel 020 7688 1589

drawing no. 191/19. 23 10 15

ALTERATIONS TO 3 HONEYBOURNE ROAD, LONDON NW6 1HH FOR IMOGEN AND JAMES STRACHAN FRONT ELEVATION AS PROPOSED