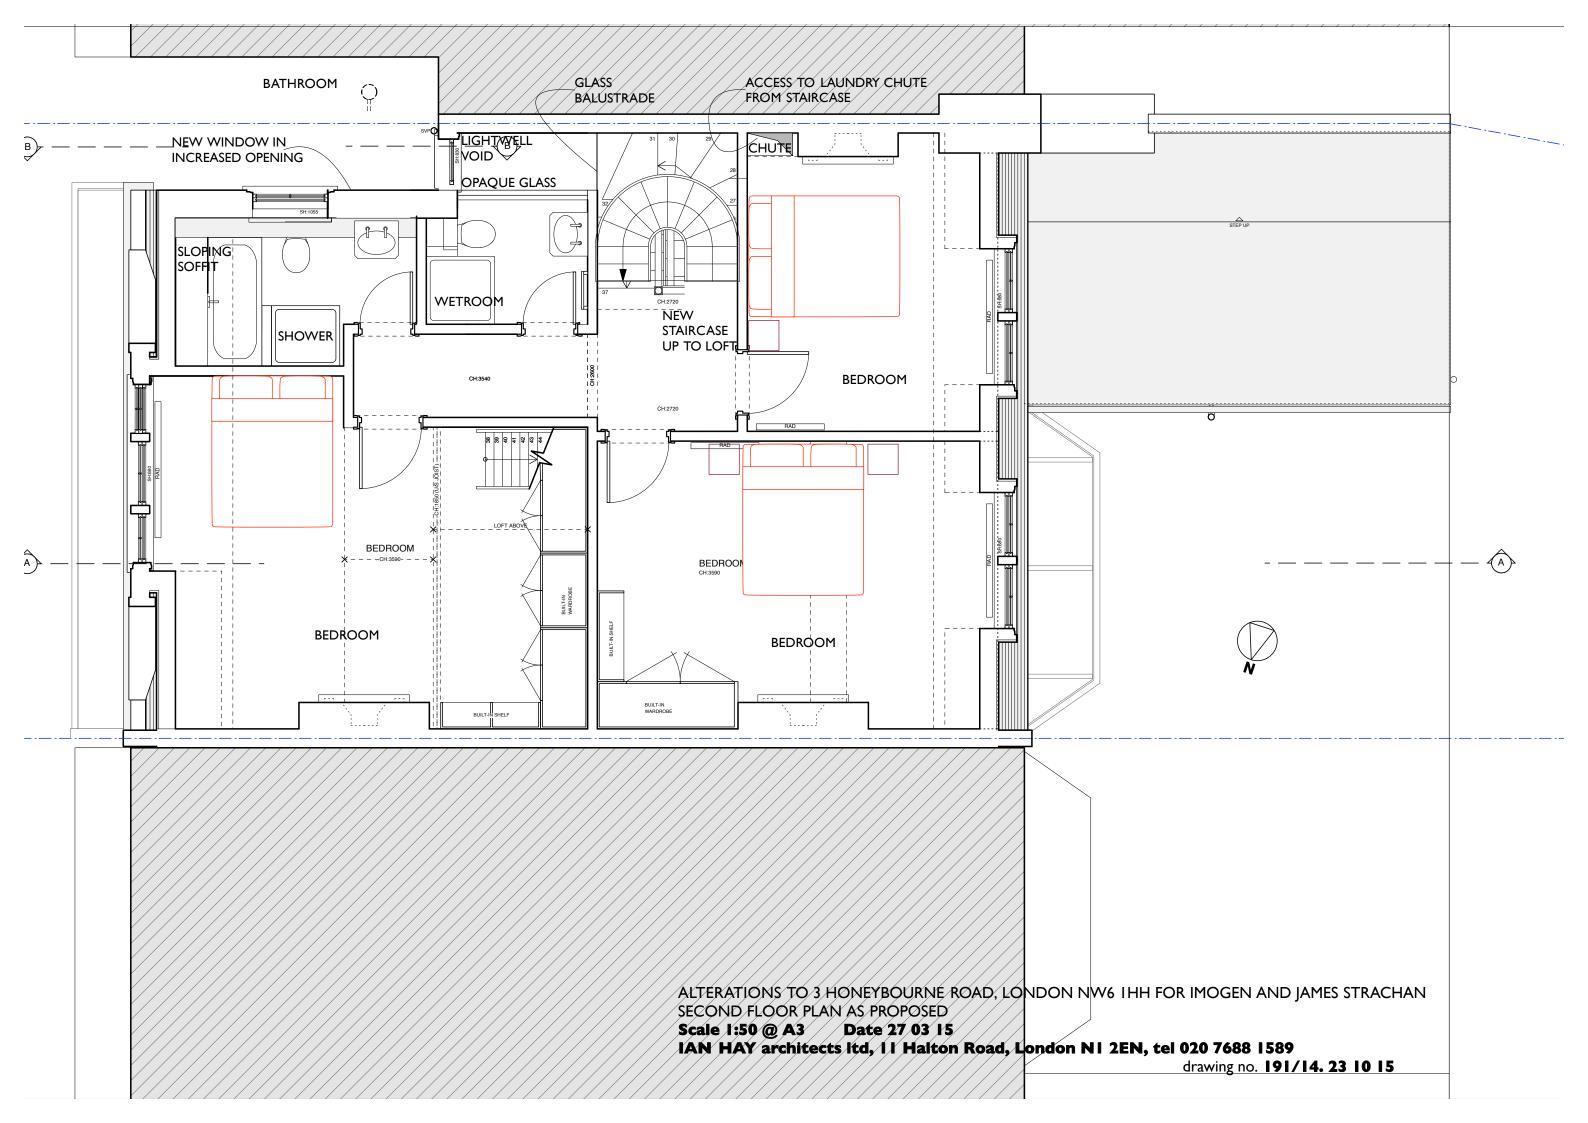

IAN HAY architects Itd, I I Halton Road, London NI 2EN, tel 020 7688 1589

drawing no. 191/19. 23 10 15

ALTERATIONS TO 3 HONEYBOURNE ROAD, LONDON NW6 1HH FOR IMOGEN AND JAMES STRACHAN FRONT ELEVATION AS PROPOSED