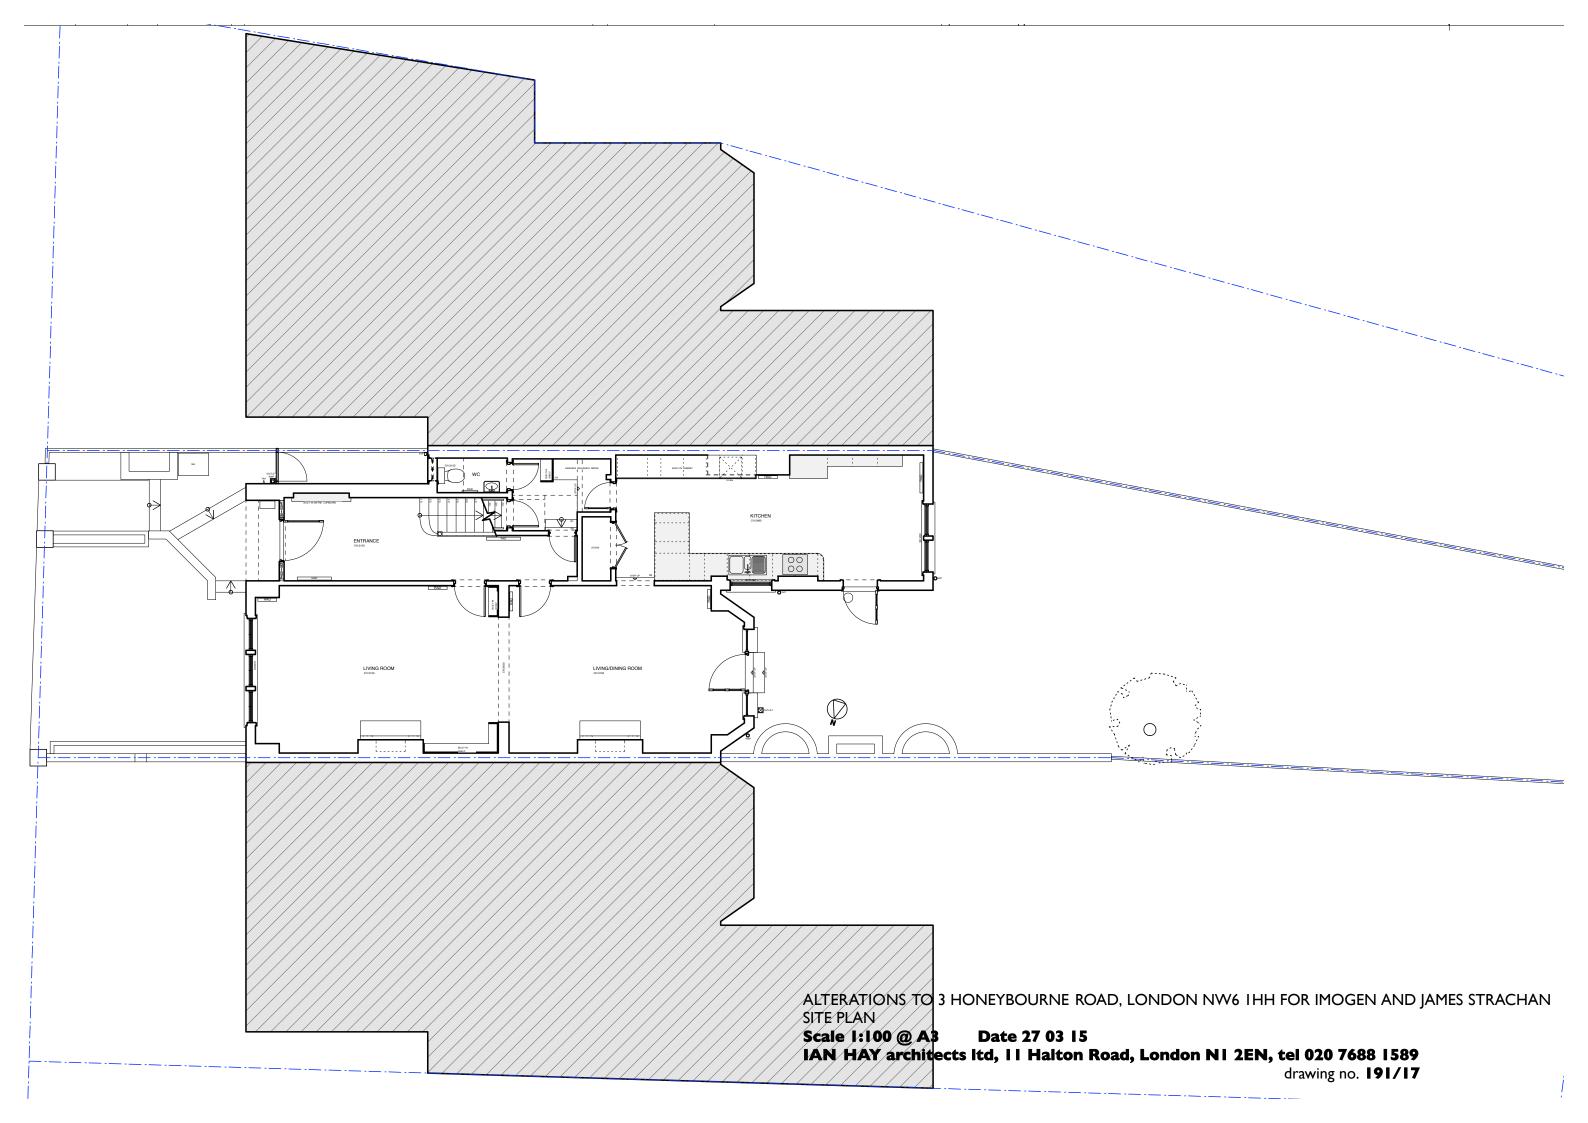

AT BASEMENT LEVEL

ALTERATIONS TO 3 HONEYBOURNE ROAD, LONDON NW6 1HH FOR IMOGEN AND JAMES STRACHAN REAR ELEVATION AS PROPOSED

Scale 1:100 @ A3 Date 27 03 15

IAN HAY architects ltd, I I Halton Road, London NI 2EN, tel 020 7688 1589