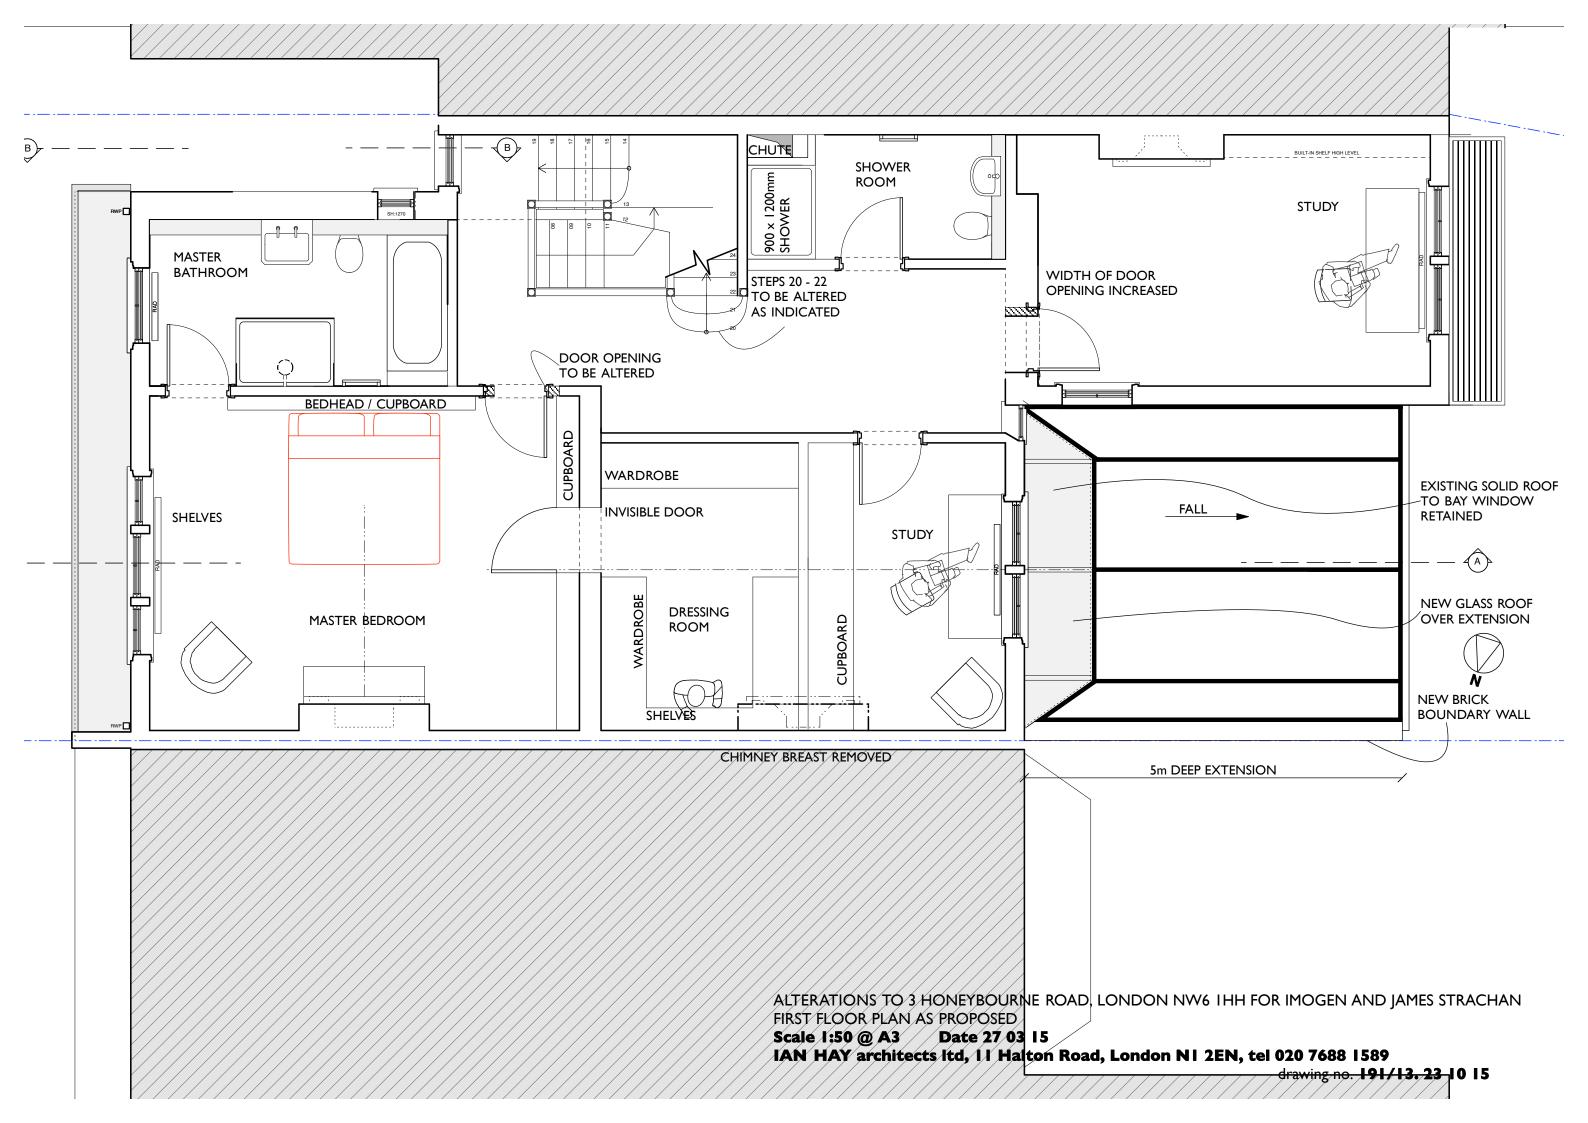

REPLACEMENT BRICK BOUNDARY WALL WITH NEW FOUNDATION AT LOWER LEVEL

LOWERED AS INDICATED

ALTERATIONS TO 3 HONEYBOURNE ROAD, LONDON NW6 1HH FOR IMOGEN AND JAMES STRACHAN SECTION AS PROPOSED

Scale I:100 @ A3 Date 27 03 15

IAN HAY architects Itd, I I Halton Road, London NI 2EN, tel 020 7688 1589

drawing no. 191/19. 23 10 15

ALTERATIONS TO 3 HONEYBOURNE ROAD, LONDON NW6 1HH FOR IMOGEN AND JAMES STRACHAN FRONT ELEVATION AS PROPOSED