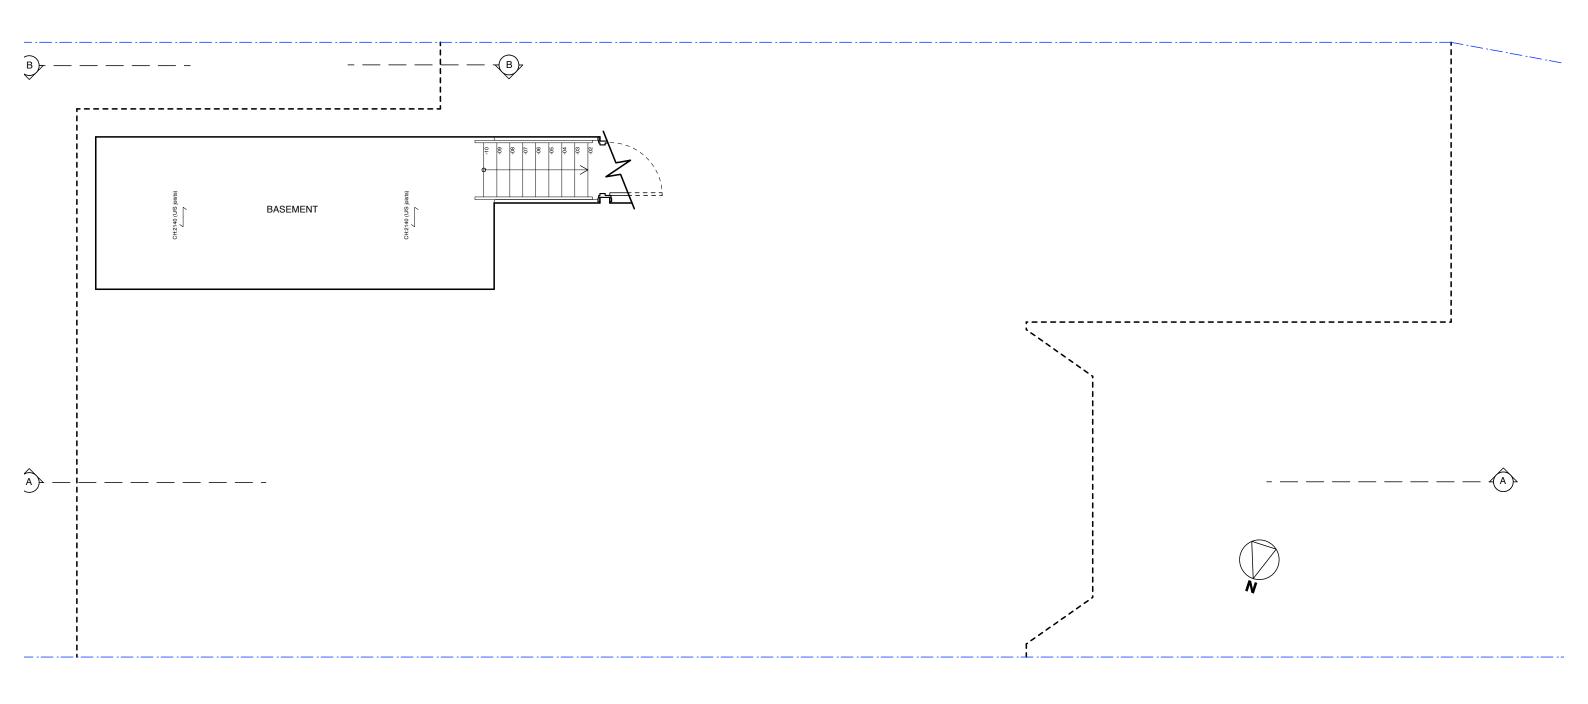

AT BASEMENT LEVEL

ALTERATIONS TO 3 HONEYBOURNE ROAD, LONDON NW6 1HH FOR IMOGEN AND JAMES STRACHAN REAR ELEVATION AS PROPOSED

Scale 1:100 @ A3 Date 27 03 15

IAN HAY architects ltd, I I Halton Road, London NI 2EN, tel 020 7688 1589