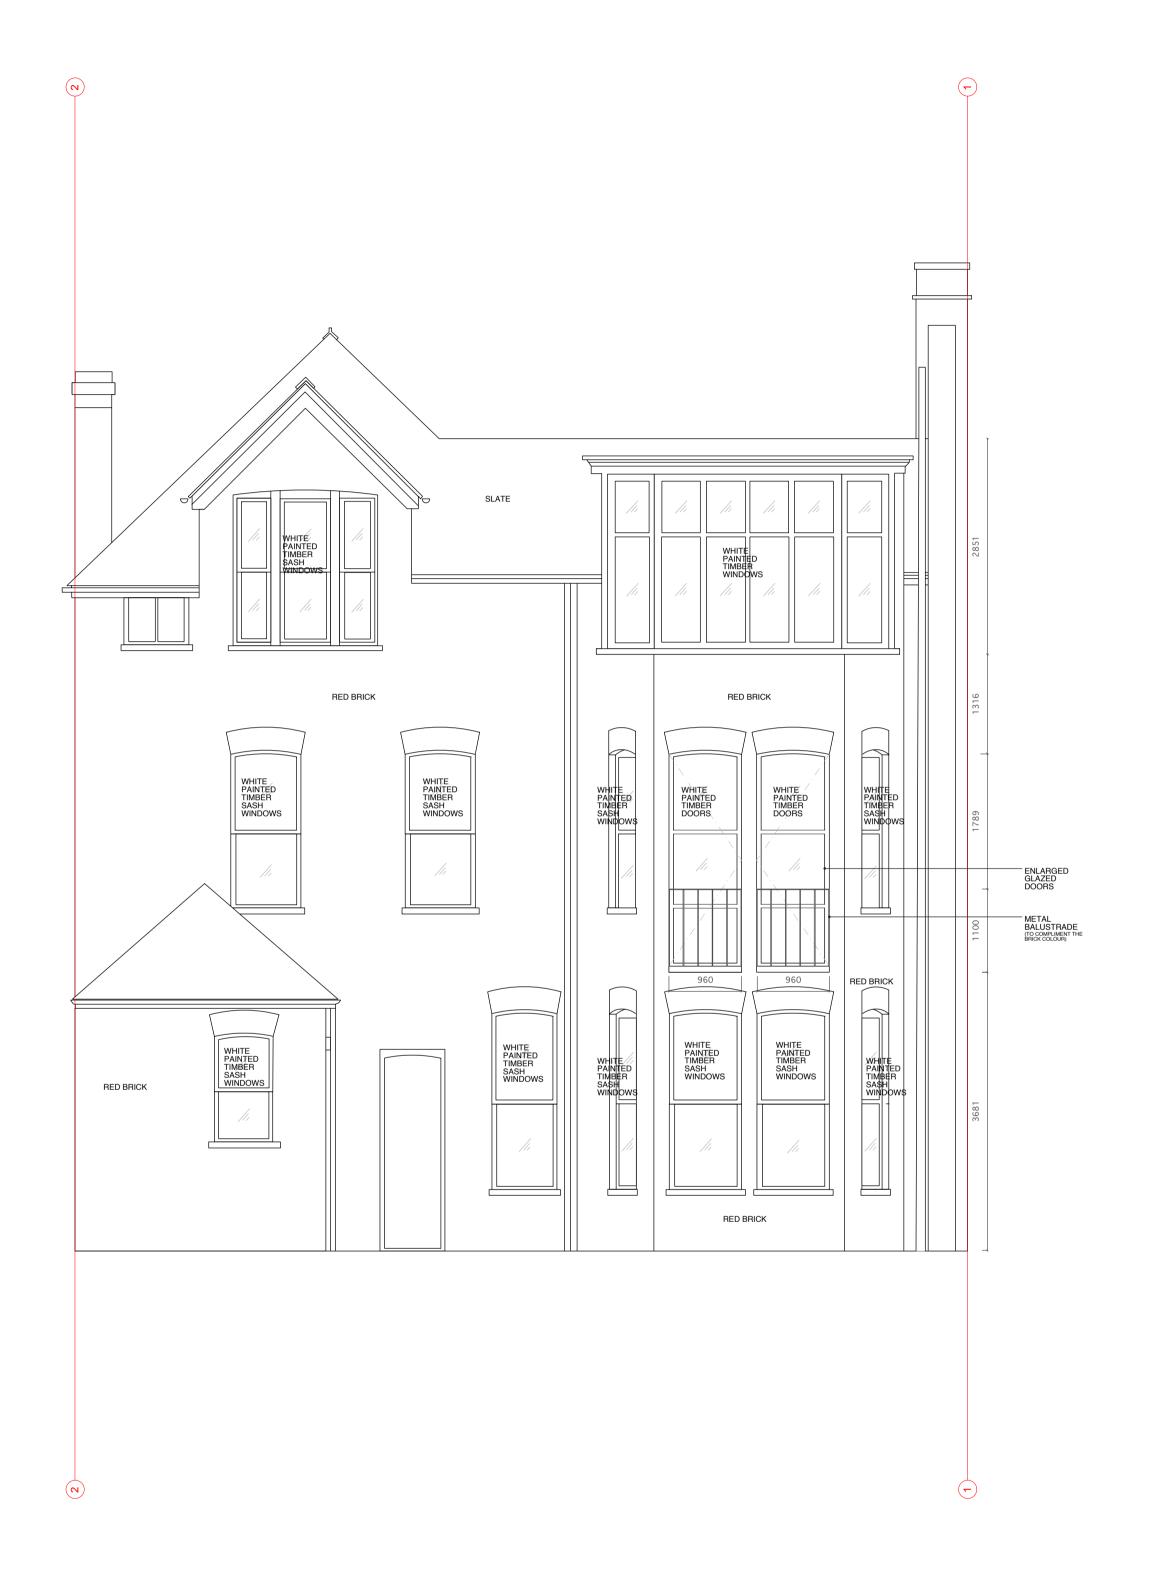

**PROJECT:** 0042\_17 Chesterford Gardens Proposed Elevation\_Option2 CLIENT: Mike Daniltsev

1:50 @ A1 1:100 @ A3 SCALE: **DATE CREATED:** 15/06/15

DRAWN:

**DRAWING:** UPB\_0042\_2.13\_PROPOSED\_ELEVATION\_Option2