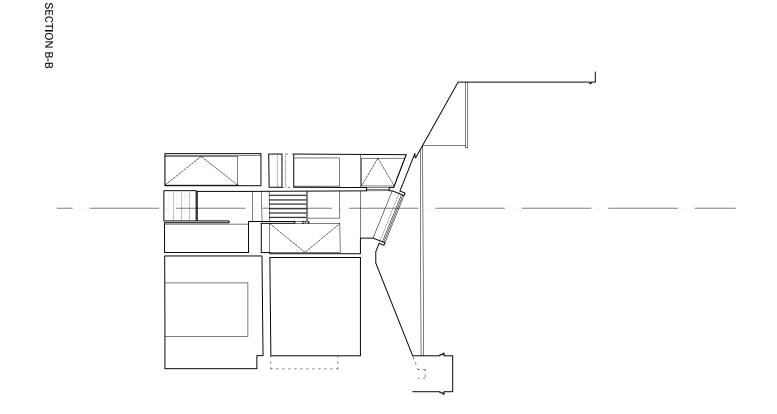

All work to be in accordance with the Listed Building Consent.

|               | 43 DOWNSHIRE HILL, LONDON, NW3 1NU | HILL, LONDON | I, NW3 1NU                       |        |
|---------------|------------------------------------|--------------|----------------------------------|--------|
| Date          | 15/10/2015                         | Title        |                                  |        |
| Drawn by SS   | SS                                 | SECTIONS A-  | SECTIONS A-A AND B-B AS EXISTING |        |
| Checked by SS | SS                                 |              |                                  |        |
| Scale         | 1:100 @ A3                         | Drawing No.  | Drawing No. 1095 ASU 007         | Rev. A |
|               |                                    |              |                                  |        |