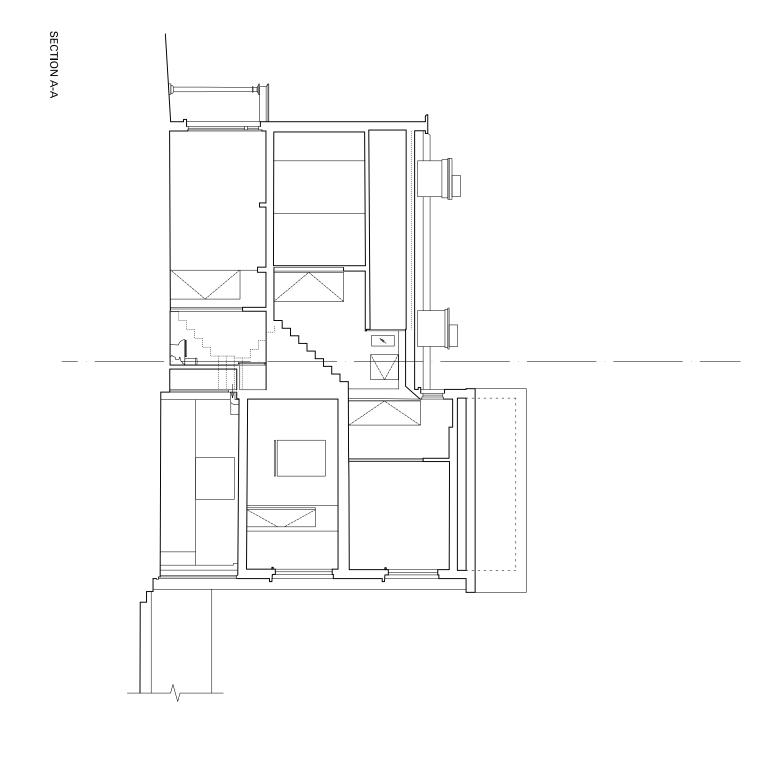

All work to be in accordance with the Listed Building Consent.

|               | 43 DOWNSHIRE HILL, LONDON, NW3 1NU | HILL, LONDON | I, NW3 1NU                       |        |
|---------------|------------------------------------|--------------|----------------------------------|--------|
| Date          | 15/10/2015                         | Title        |                                  |        |
| Drawn by SS   | SS                                 | SECTIONS A-  | SECTIONS A-A AND B-B AS EXISTING |        |
| Checked by SS | SS                                 |              |                                  |        |
| Scale         | 1:100 @ A3                         | Drawing No.  | Drawing No. 1095 ASU 007         | Rev. A |
|               |                                    |              |                                  |        |