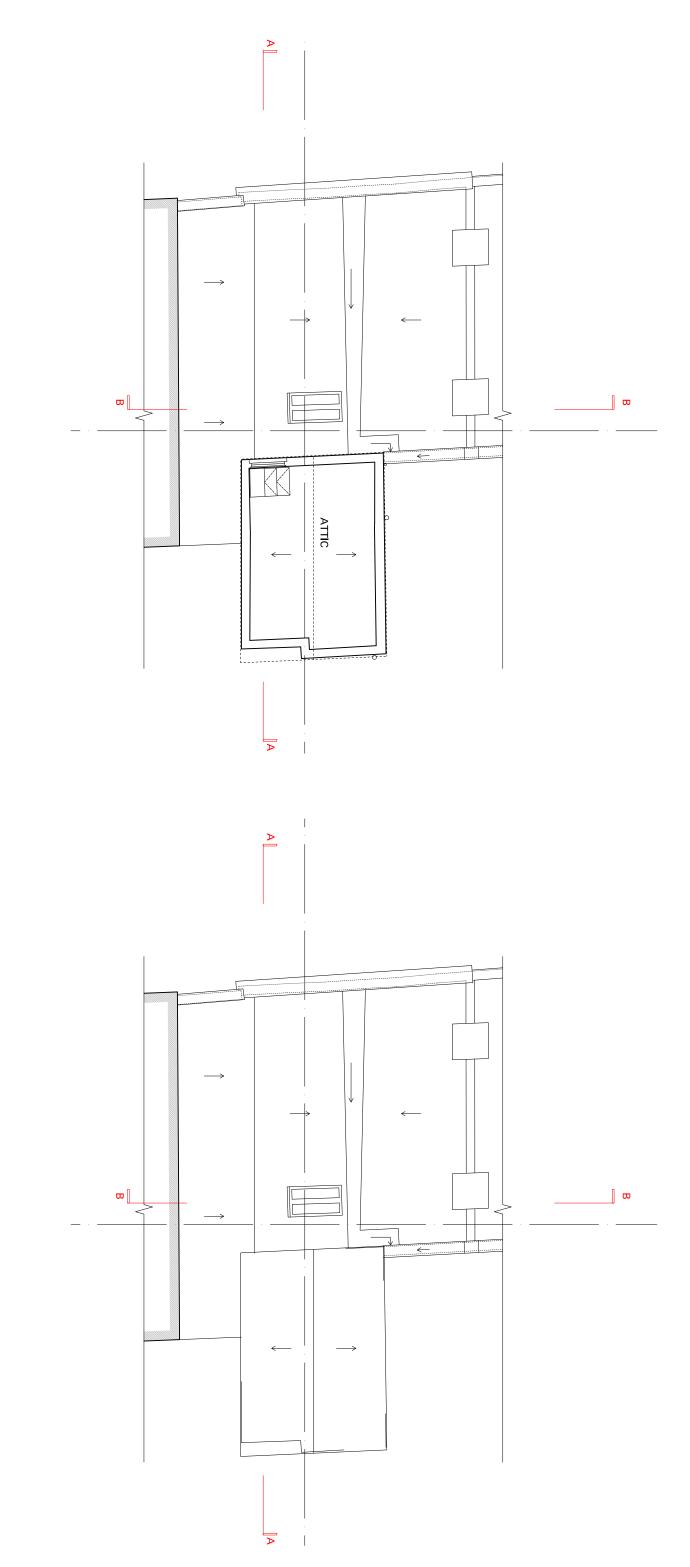

ISSUED FOR APPROVAL

10m

\_ 0m

|               | 43 DOWNSHIRE HILL, LONDON, NW3 1NU | HILL, LONDON | , NW3 1NU                       |
|---------------|------------------------------------|--------------|---------------------------------|
| Date          | 15/10/2015                         | Title        |                                 |
| Drawn by SS   | SS                                 | ATTIC AND R  | ATTIC AND ROOF PLAN AS EXISTING |
| Checked by SS | SS                                 |              |                                 |
| Scale         | 1:100 @ A3                         | Drawing No.  | Drawing No. 1095 ASU 005 Rev. A |