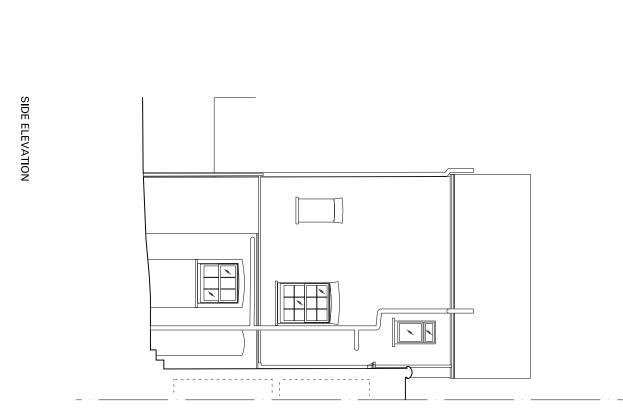

Project

0m

FRONT ELEVATION

| Loject        |              |                                    |
|---------------|--------------|------------------------------------|
|               | 43 DOWNSHIRE | 43 DOWNSHIRE HILL, LONDON, NW3 1NU |
| Date          | 15/10/2015   | Title                              |
| Drawn by      | SS           | FRONT, SIDE AND REAR ELEVATIONS AS |
| Checked by SS | SS           | EXISTING                           |
| Scale         | 1:100 @ A3   | Drawing No. 1095 ASU 006 Rev.A     |