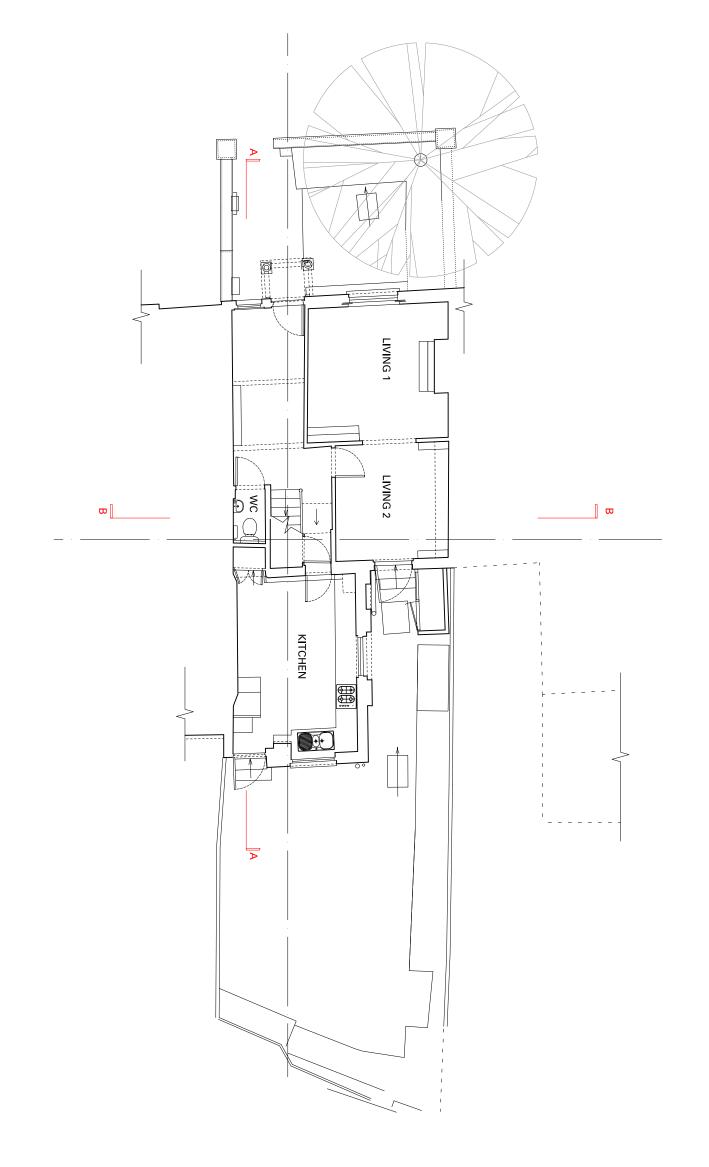

All work to be in accordance with the Listed Building Consent.

\_ 0m

| Project       | 43 DOWNSHIRE | 43 DOWNSHIRE HILL, LONDON, NW3 1NU |        |
|---------------|--------------|------------------------------------|--------|
| Date          | 15/10/2015   | Title                              |        |
| Drawn by SS   | SS           | GROUND FLOOR PLAN AS EXISTING      |        |
| Checked by SS | SS           |                                    |        |
| Scale         | 1:100 @ A3   | Drawing No. <b>1095 ASU 003</b> R  | Rev. A |
|               |              |                                    |        |