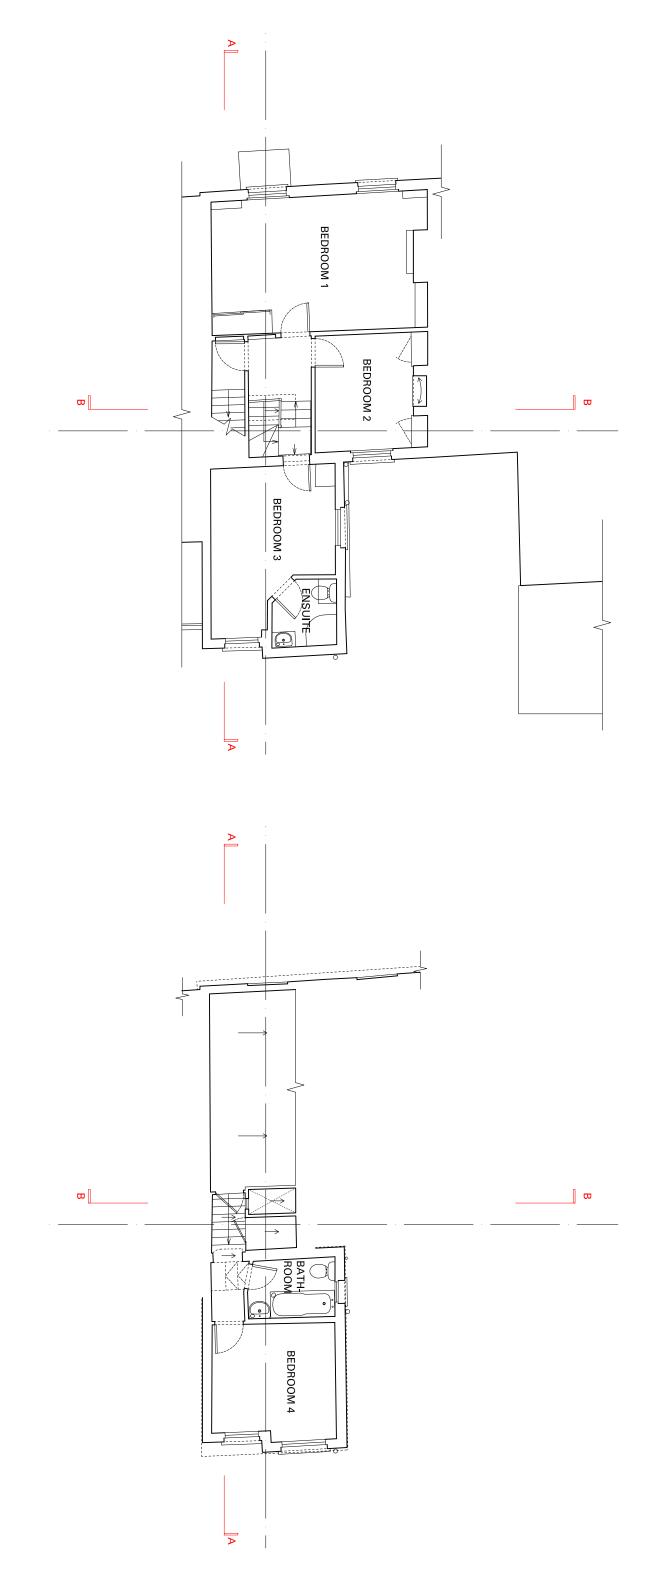

ISSUED FOR APPROVAL

10m

\_ 0m

|               | 43 DOWNSHIRE HILL, LONDON, NW3 1NU | HILL, LONDON | , NW3 1NU                       |
|---------------|------------------------------------|--------------|---------------------------------|
| Date          | 15/10/2015                         | Title        |                                 |
| Drawn by SS   | SS                                 | ATTIC AND R  | ATTIC AND ROOF PLAN AS EXISTING |
| Checked by SS | SS                                 |              |                                 |
| Scale         | 1:100 @ A3                         | Drawing No.  | Drawing No. 1095 ASU 005 Rev. A |