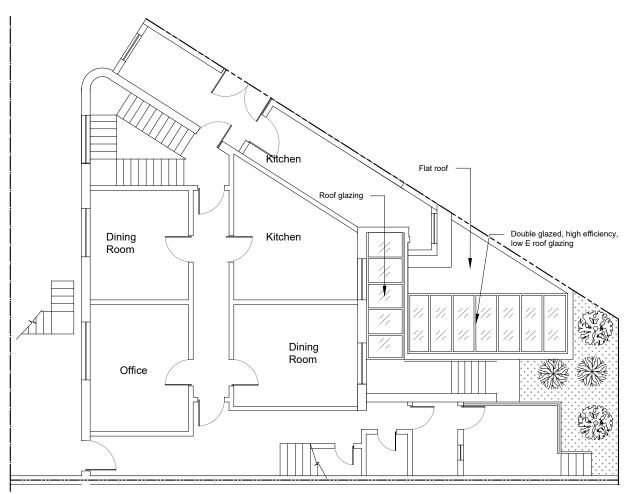

Proposed Ground Floor Plan

REFERENCE:

DETAILS / COMMENTS SIGNATURE

CLIENT: Mr Lalubhai Parekh Kings Hotel 36-37 Argyle Square London WC1H 8AL

Proposed Ground Floor Plan – Draft Copy for Historical Assessment

23/10/2015 REVISION No.: A106 SHEET: DRAWN BY: SRC CHECKED BY: AVK PROJECT REF NO.: